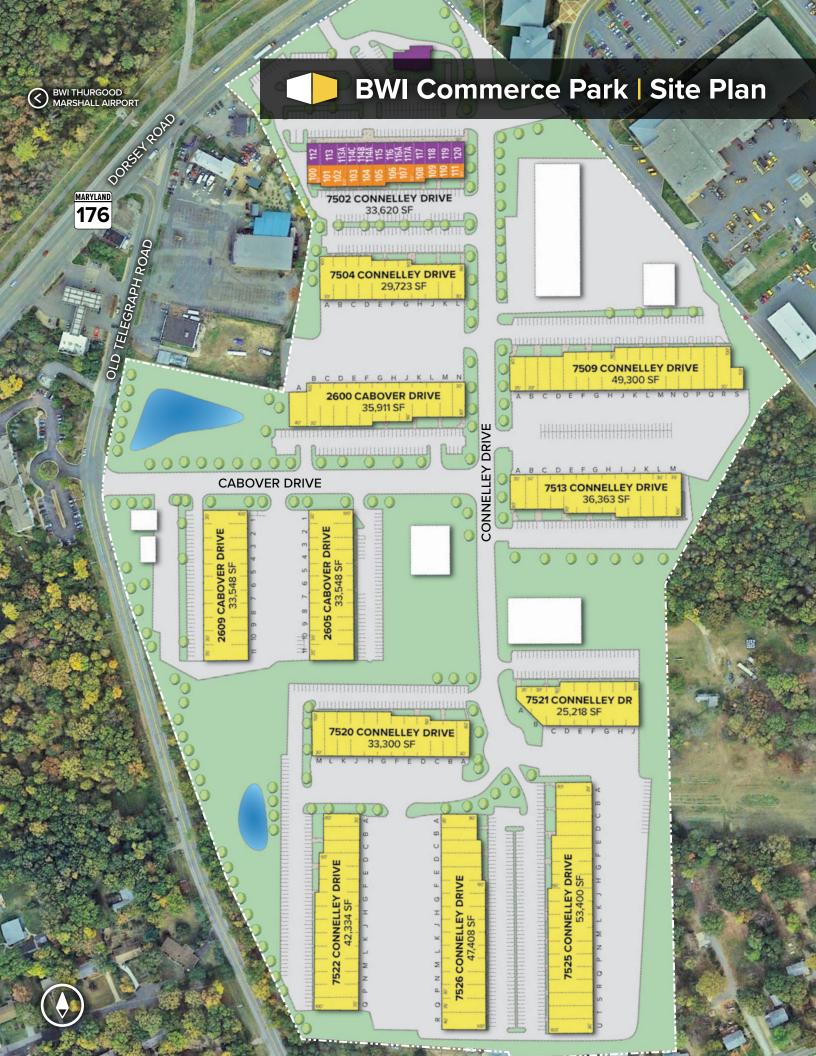

# Flex/R&D Space

| Flex/R&D Buildings      |                       |  |
|-------------------------|-----------------------|--|
| 2600 Cabover Drive      | 35,911 SF             |  |
| 2605 Cabover Drive      | 33,548 SF             |  |
| 2609 Cabover Drive      | 33,538 SF             |  |
| 7504 Connelley Drive    | 29,723 SF             |  |
| 7509 Connelley Drive    | 49,300 SF             |  |
| 7513 Connelley Drive    | 36,363 SF             |  |
| 7520 Connelley Drive    | 33,300 SF             |  |
| 7521 Connelley Drive    | 25,218 SF             |  |
| 7522 Connelley Drive    | 42,334 SF             |  |
| 7525 Connelley Drive    | 53,400 SF             |  |
| 7526 Connelley Drive    | 47,408 SF             |  |
| Flex/R&D Specifications |                       |  |
| Suite Sizes             | 2,400 up to 53,400 SF |  |
| Ceiling Height          | 16 ft. clear minimum  |  |
| Offices                 | Build to suit         |  |
| Parking                 | 4 spaces per 1,000 SF |  |
| Heat                    | Gas                   |  |
| Roof                    | EPDM Rubber           |  |
| Walls                   | Brick on block        |  |
| Loading                 | Dock or drive-in      |  |
| Zoning                  | C-4 / W-2             |  |
|                         |                       |  |

# Single-Story Office Space

| Single-Story Office Buildings      |                       |  |
|------------------------------------|-----------------------|--|
| 7502 Connelley Drive               | 33,620 SF             |  |
| Single-Story Office Specifications |                       |  |
| Suite Sizes                        | 1,500 up to 33,620 SF |  |
| Ceiling Height                     | 10 ft. clear minimum  |  |
| Offices                            | Built to suit         |  |
| Parking                            | 4 spaces per 1,000 SF |  |
| Heat                               | Gas                   |  |
| Roof                               | EPDM rubber           |  |
| Exterior Walls                     | Brick on block        |  |
| Zoning                             | C-4 / W-2             |  |