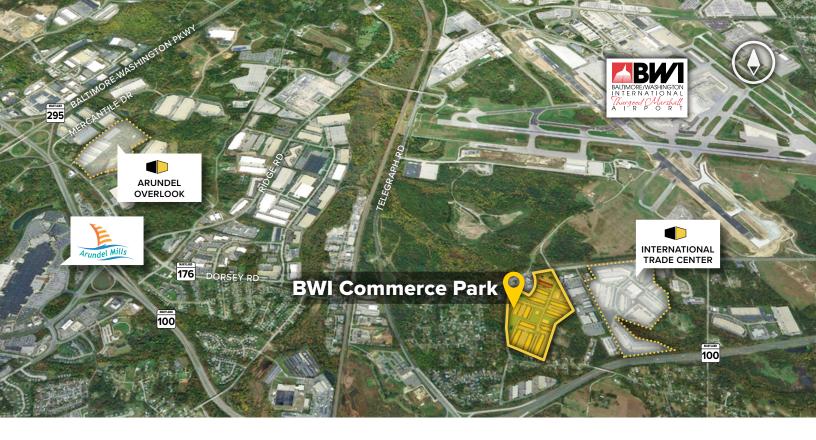

#### **About BWI Commerce Park**

BWI Commerce Park is a 40-acre business community conveniently located in Anne Arundel County off MD routes 176 and 100, with easy access to Interstate 95 and Interstate 97, the Baltimore-Washington Parkway (MD Route 295) and MD Route 1. Located directly adjacent to BWI Airport, the 453,660 square foot center offers quick and easy connections to Baltimore and Washington, D.C., as well as Annapolis and Columbia. Amtrak, MARC commuter train, light rail stations, and public bus transportation are in the immediate vicinity, as are a variety of business amenities, hotels, regional shopping centers, and restaurants at all price points.

### **Distances to:**

| Baltimore, MD (Downtown)           | 13 miles |
|------------------------------------|----------|
| BWI Airport                        | 1 mile   |
| Interstate 95                      | 5 miles  |
| Interstate 97                      | 2 miles  |
| Interstate 495 (Capital Beltway)   | 20 miles |
| Interstate 695 (Baltimore Beltway) | 6 miles  |
| MD Route 100                       | 1 mile   |
| MD Route 295                       | 3 miles  |
| Washington, D.C. (Downtown)        | 32 miles |