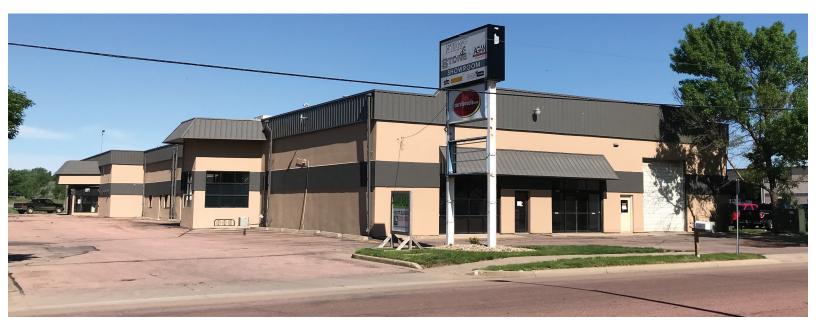

#### **DESCRIPTION**

- Located near Agan Drywall, Sturdevant's, I-29 Brick, Tile & Stone Company, Home Depot, and Menards
- Floor plan includes large open areas suitable for cubicles, training rooms and large loft storage areas; very flexible space
- Now Available
- Property is also available for sale
- Contact Broker to schedule showing