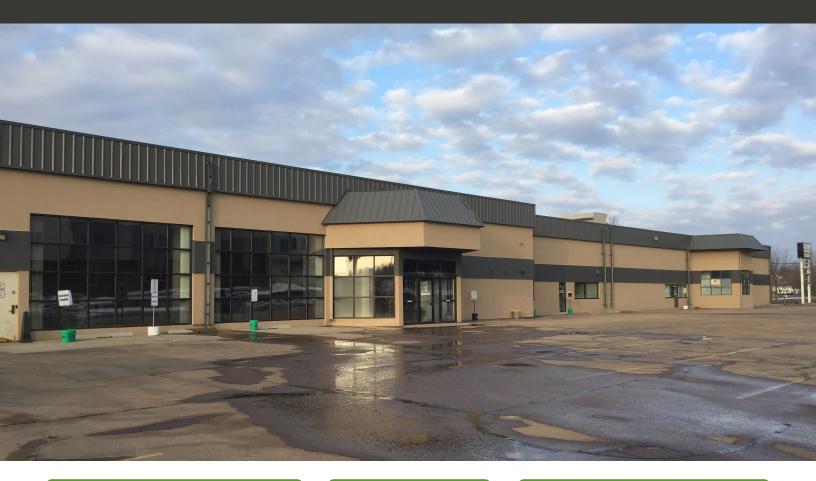

OFFICE / CALL CENTER SPACE AVAILABLE

#### LOCATION

Office / call center space is located on the highly desirable Louise corridor with easy access to I-229

#### **DESCRIPTION**

- Located near Agan Drywall, Sturdevant's, I-29 Brick, Tile & Stone Company, Home Depot, and Menards
- Floor plan includes large open areas suitable for cubicles, training rooms and large loft storage areas; very flexible space
- Now Available
- Property is also available for sale
- Contact Broker to schedule showing