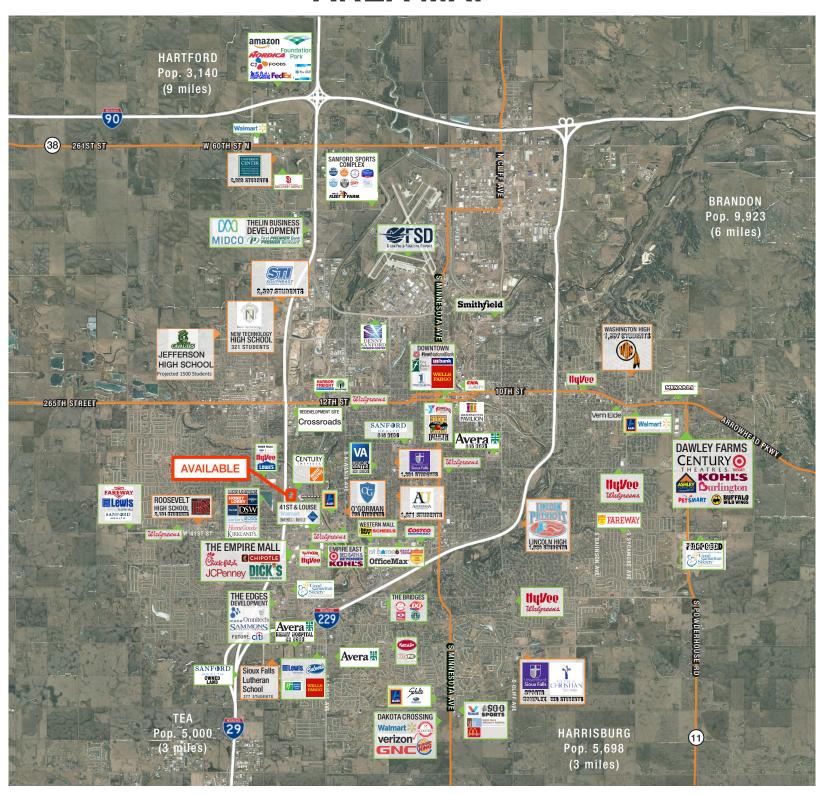

desirable Louise corridor with easy access to I-229

#### **DESCRIPTION**

- Located near Agan Drywall, Sturdevant's, I-29 Brick, Tile & Stone Company, Home Depot, and Menards
- Floor plan includes large open areas suitable for cubicles, training rooms and large loft storage areas; very flexible space
- Now Available
- Property is also available for sale
- Contact Broker to schedule showing

**SCOTT BLOUNT** 

605.231.1882 scott@lloydcompanies.com



OFFICE / CALL CENTER SPACE AVAILABLE

### **FLOOR PLAN**

Concept only; subject to change





**SCOTT BLOUNT** 

605.231.1882 | scott@lloydcompanies.com





OFFICE / CALL CENTER SPACE AVAILABLE

### **INTERIOR PICTURES**





**SCOTT BLOUNT** 605.231.1882 | scott@lloydcompanies.com



OFFICE / CALL CENTER SPACE AVAILABLE

#### **AREA MAP**



SCOTT BLOUNT

605.231.1882 | scott@lloydcompanies.com