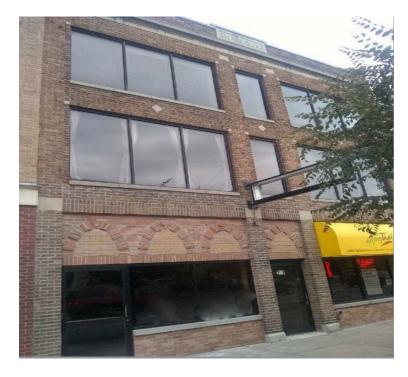

## **FORMER SUBWAY**

210 W. Genesee St., Syracuse, NY 13202

## **PROPERTY FEATURES**

- 2,000 +/- SF former Subway
- High foot traffic in downtown
- Located in mixed-use building (4 apartments upstairs)
- Building also available for sale
- Lease rate—\$2,200 per month plus utilities