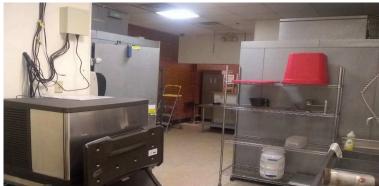

## **PROPERTY FEATURES**

- 2,000 +/- SF former Subway
- High foot traffic in downtown
- Located in mixed-use building (4 apartments upstairs)
- Building also available for sale
- Lease rate—\$2,200 per month plus utilities