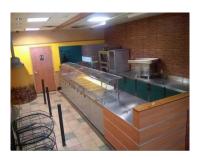

## **PROPERTY FEATURES**

- 2,000 +/- SF former Subway
- High foot traffic in downtown
- Located in mixed-use building (4 apartments upstairs)
- Building also available for sale
- Lease rate—\$2,200 per month plus utilities