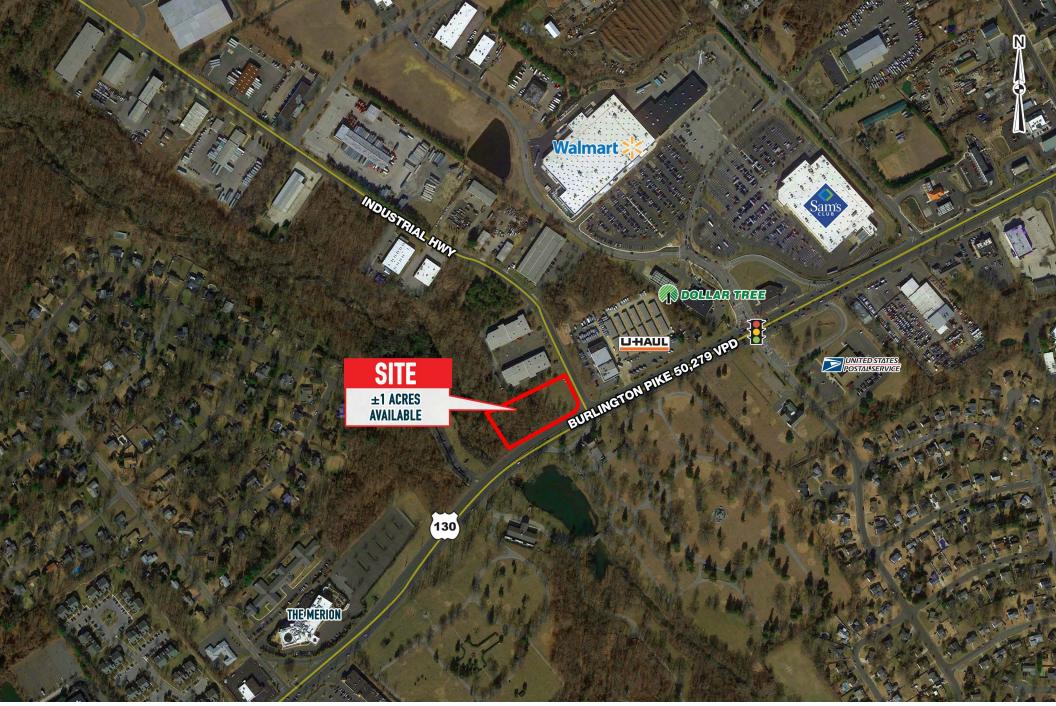

# **1705 INDUSTRIAL HWY & ROUTE 130** CINNAMINSON, NJ

#### ±1 ACRES AVAILABLE FOR SALE OR LEASE