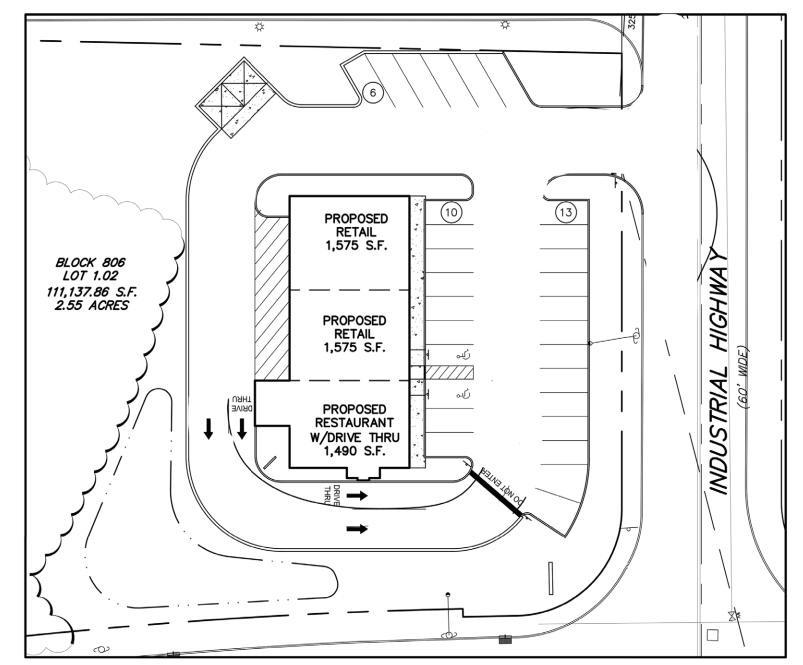

# **1705 INDUSTRIAL HWY & ROUTE 130** CINNAMINSON, NJ

#### ±1 ACRES AVAILABLE FOR SALE OR LEASE