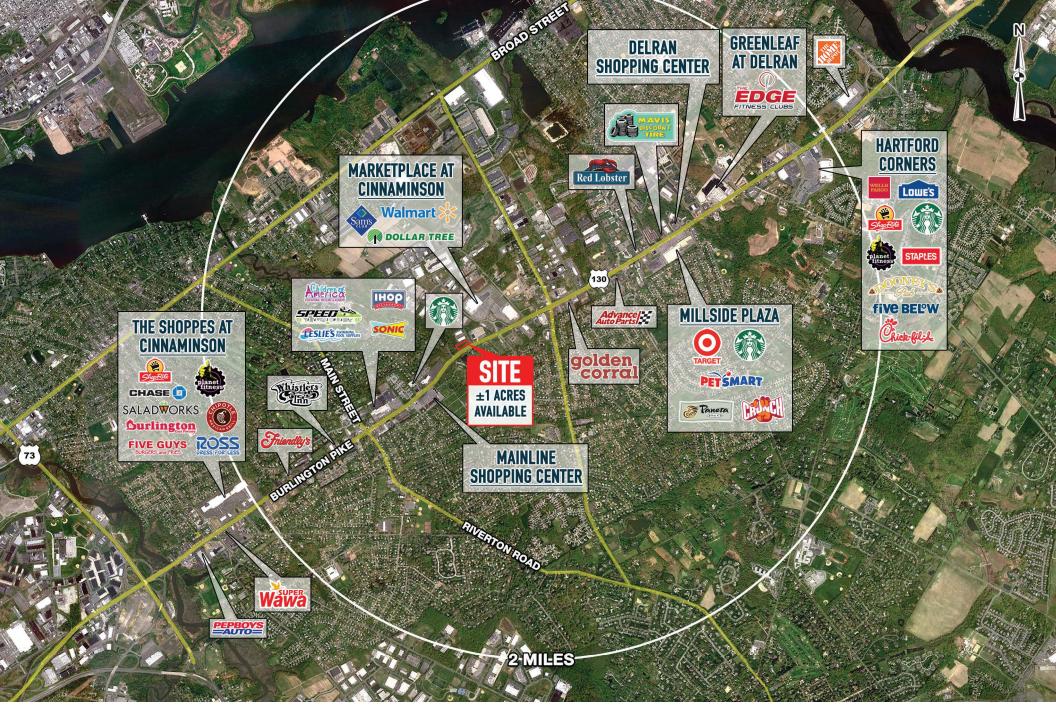

# **1705 INDUSTRIAL HWY & ROUTE 130** CINNAMINSON, NJ

#### ±1 ACRES AVAILABLE FOR SALE OR LEASE