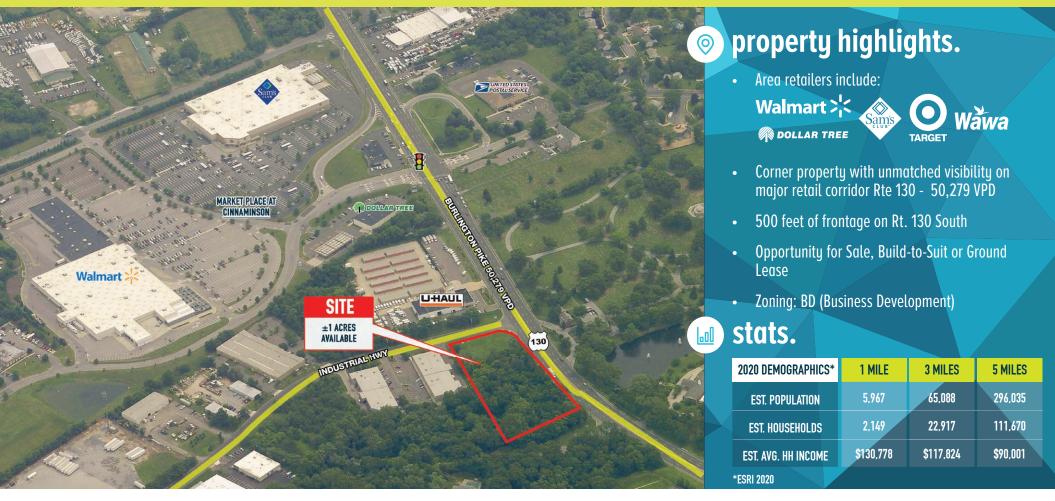

# **1705 INDUSTRIAL HWY & ROUTE 130** CINNAMINSON, NJ

#### ±1 ACRES AVAILABLE FOR SALE OR LEASE