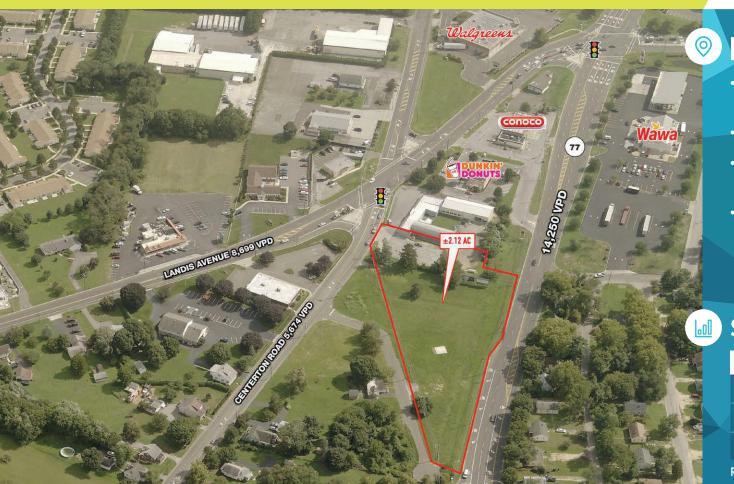

## **2014 S BURLINGTON ROAD**

**BRIDGETON, NJ 08302** 

±2.12 AC AVAILABLE FOR LEASE OR SALE

property highlights.

- Great visibility and high traffic counts from NJ-RT. 77 (14,250 VPD)
- Accessibility from Route 77 and Centerton Road
- Ideal for Fast Food, Car Wash, Automotive, C-Store, and other uses!
- Zoned B-2: Business District

ROUTE 77 TRAFFIC COUNT: 14,250 VPD \*ESRI 2020