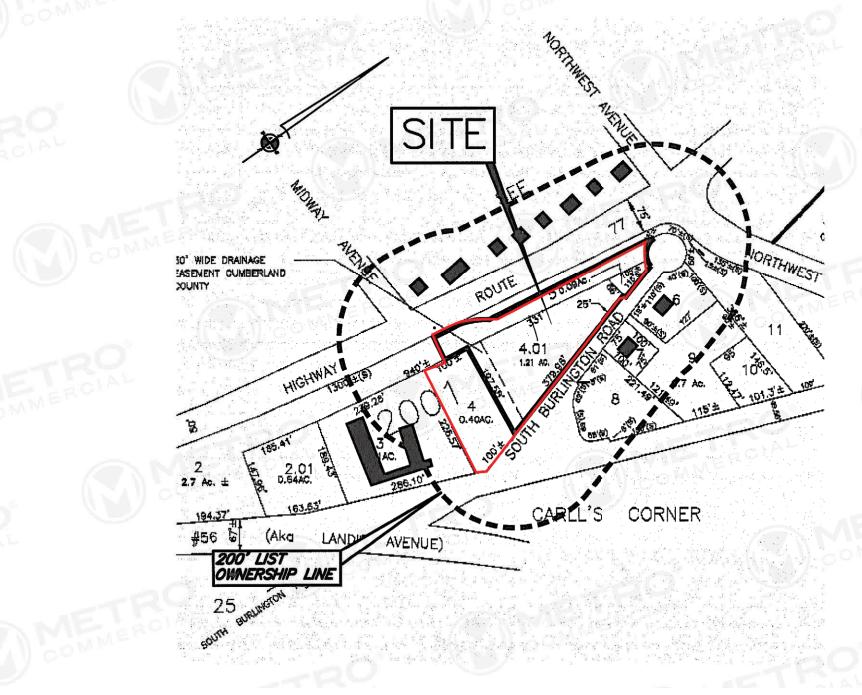

## **2014 S BURLINGTON ROAD**

**BRIDGETON, NJ 08302** 

±2.12 AC AVAILABLE FOR LEASE OR SALE

property highlights.

- Great visibility and high traffic counts from NJ-RT. 77 (14,250 VPD)
- Accessibility from Route 77 and Centerton Road
- Ideal for Fast Food, Car Wash, Automotive, C-Store, and other uses!
- Zoned B-2: Business District