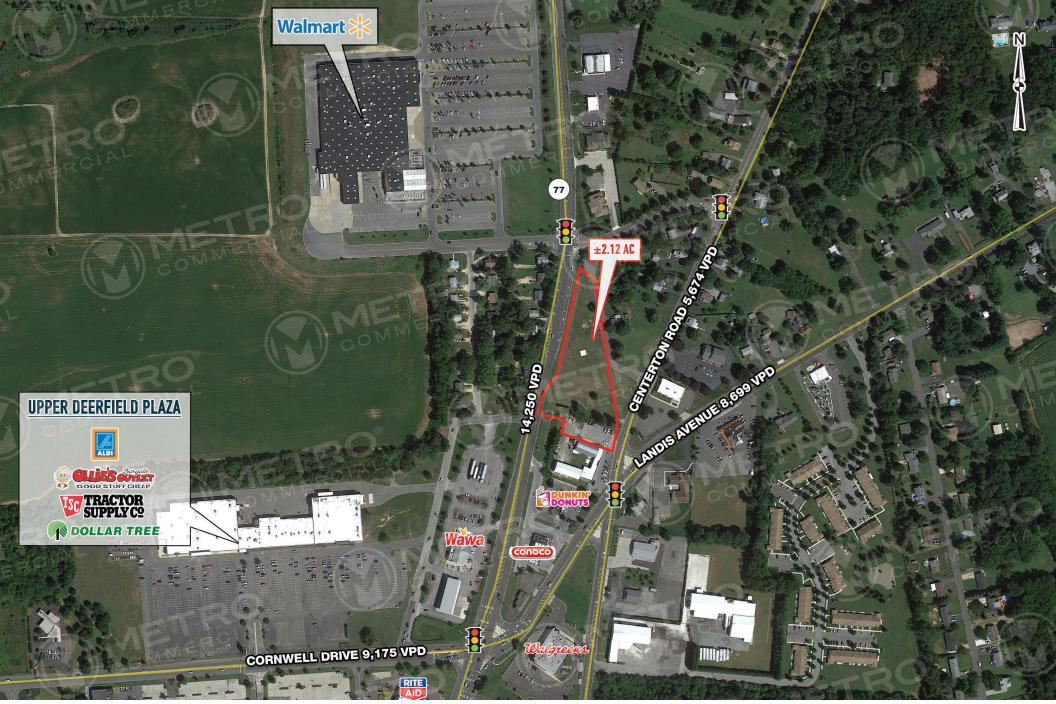

## **2014 S BURLINGTON ROAD**

**BRIDGETON, NJ 08302** 

±2.12 AC AVAILABLE FOR LEASE OR SALE

property highlights.

- Great visibility and high traffic counts from NJ-RT. 77 (14,250 VPD)
- Accessibility from Route 77 and Centerton Road
- Ideal for Fast Food, Car Wash, Automotive, C-Store, and other uses!
- Zoned B-2: Business District

ROUTE 77 TRAFFIC COUNT: 14,250 VPD \*ESRI 2020