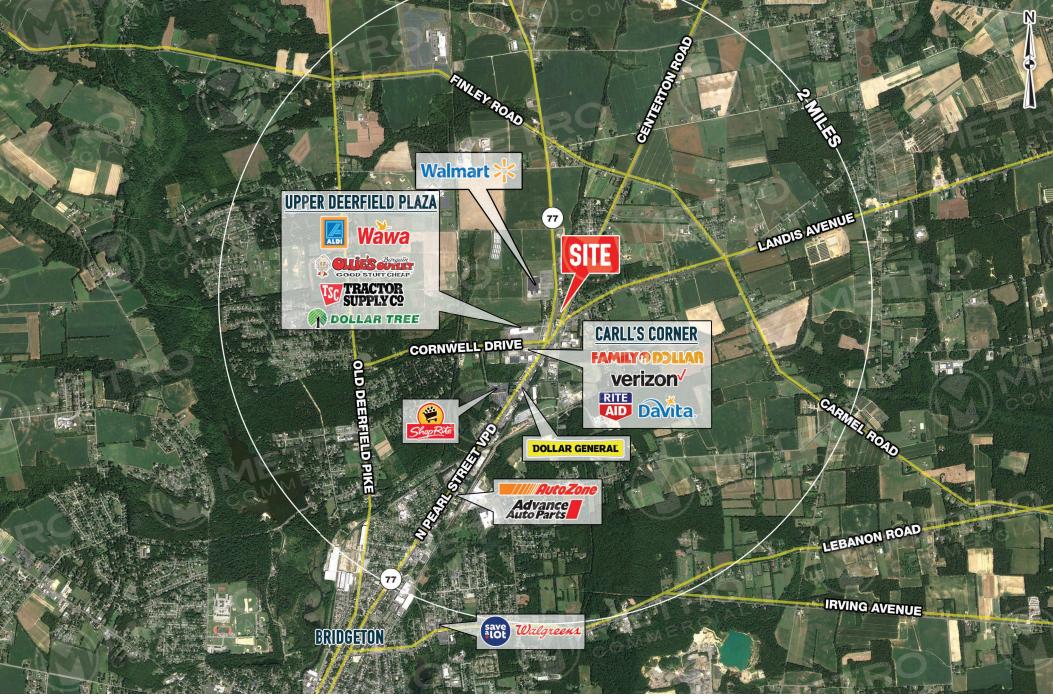

## **2014 S BURLINGTON ROAD**

**BRIDGETON, NJ 08302** 

±2.12 AC AVAILABLE FOR LEASE OR SALE

property highlights.

- Great visibility and high traffic counts from NJ-RT. 77 (14,250 VPD)
- Accessibility from Route 77 and Centerton Road
- Ideal for Fast Food, Car Wash, Automotive, C-Store, and other uses!
- Zoned B-2: Business District