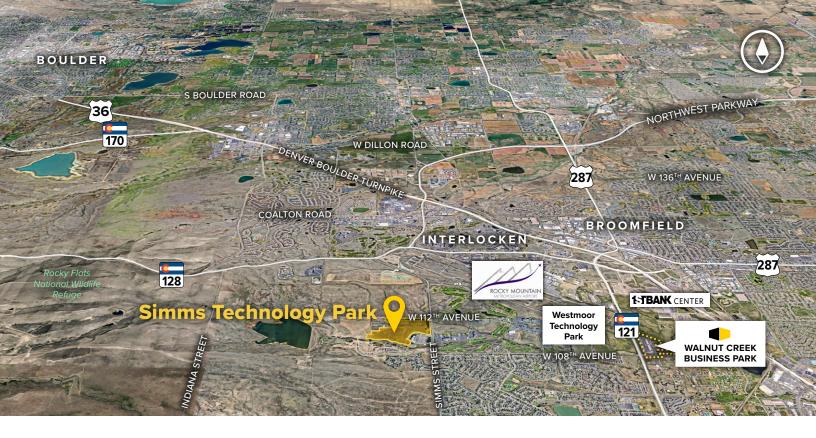

#### **Distances to:**

| Boulder, CO                     | 13 miles |
|---------------------------------|----------|
| Denver, CO (Downtown)           | 20 miles |
| Denver Boulder Turnpike (US 36) | 4 miles  |
| Denver International Airport    | 34 miles |
| Interlocken                     | 4 miles  |
| Interstate 25                   | 5 miles  |
| Interstate 70                   | 9 miles  |
| Vail, CO                        | 103 mile |