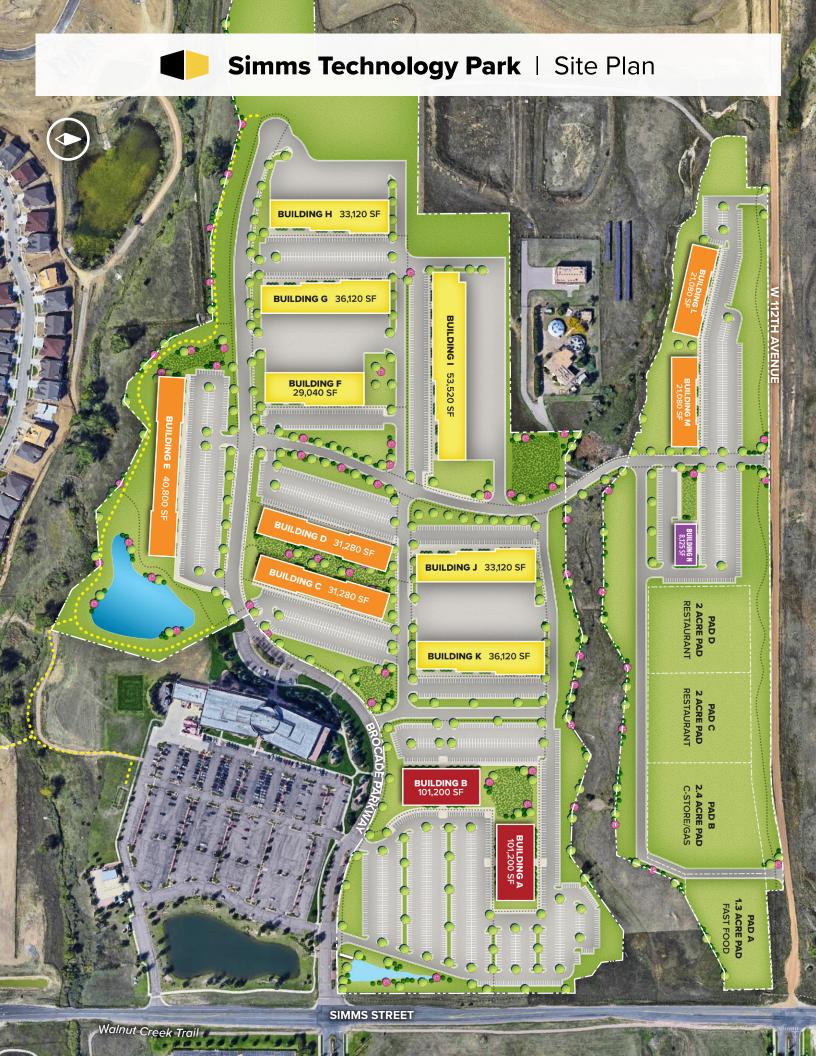

### About Simms Technology Park

Simms Technology Park is located at the intersection of W 112th Avenue and Simms Street in Broomfield, CO. Upon completion, the project will contain 202,400 square feet of multi-story Class 'A' office, 145,520 square feet of single-story office, 221,040 square feet of flex/R&D space, and 8,125 square feet of retail space. Development plans also include up to 7.7 acres of land for pad site use.

#### Multi-Story Office Buildings

| Building A                        | 101,200 SF                 |  |  |  |
|-----------------------------------|----------------------------|--|--|--|
| Building B                        | 101,200 SF                 |  |  |  |
| Multi-Story Office Specifications |                            |  |  |  |
| Suite Sizes                       | 5,000 up to 101,200 SF     |  |  |  |
| Office                            | Built to suit              |  |  |  |
| Ceiling Height                    | 10 ft. clear minimum       |  |  |  |
| Parking                           | 4 spaces per 1,000 SF      |  |  |  |
| HVAC                              | Gas, VAV with zone control |  |  |  |
| Zoning                            | PUD                        |  |  |  |
|                                   |                            |  |  |  |

#### Single-Story Office Buildings

| Building C | 31,280 SF | LEED DESIGNED |
|------------|-----------|---------------|
| Building D | 31,280 SF | LEED DESIGNED |
| Building E | 40,800 SF | LEED DESIGNED |
| Building L | 21,080 SF | LEED DESIGNED |
| Building M | 21,080 SF | LEED DESIGNED |

#### Flex/R&D Buildings Building F 29,040 SF LEED DESIGNED Building G LEED DESIGNED 36,120 SF LEED DESIGNED Building H 33,120 SF Building I 53,520 SF LEED DESIGNED LEED DESIGNED Building J 33,120 SF LEED DESIGNED Building K 36,120 SF

| Retail Building |          |
|-----------------|----------|
| Building N      | 8,125 SF |
|                 |          |

| Available Pad Sites       |           |
|---------------------------|-----------|
| Pad A   Fast Food         | 1.3 Acres |
| Pad B   Convenience Store | 2.4 Acres |
| Pad C   Restaurant        | 2 Acres   |
| Pad D   Restaurant        | 2 Acres   |