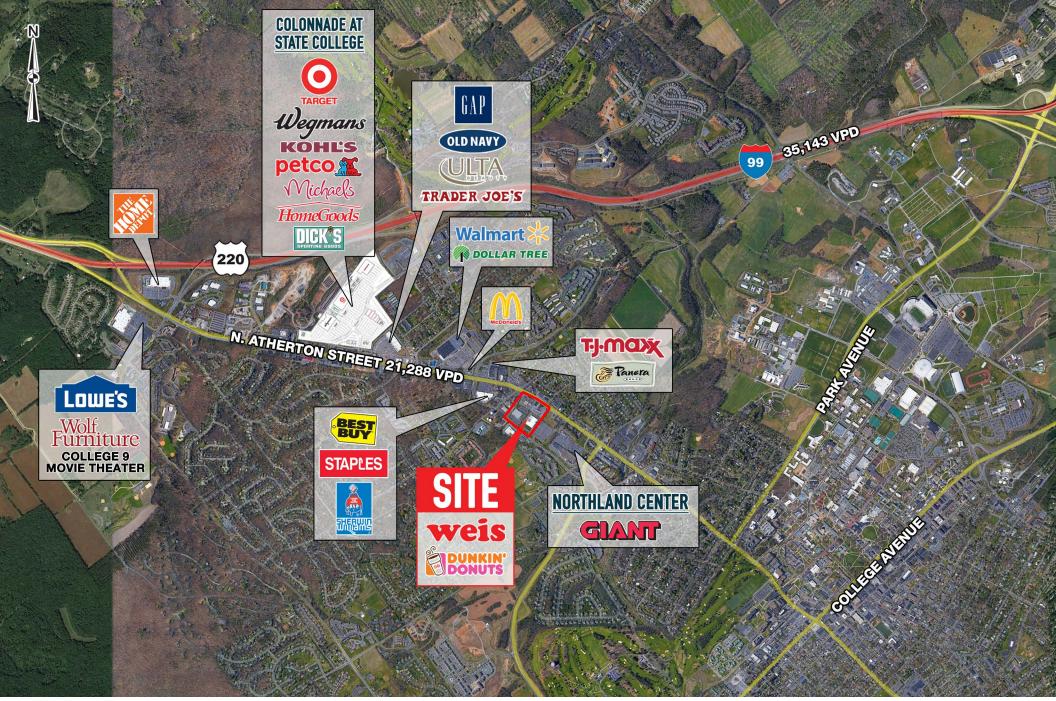

## 1430 N ATHERTON STREET

STATE COLLEGE, PA

PAD SITES AVAILABLE FOR LEASE







## get in touch.

## **PAT GALLAGHER**

office 610.825.5222 direct 610.260.2676 pgallagher@metrocommercial.com

## **BRENDAN MULLIGAN**

office 610.825.5222 direct 610.260.2688 bmulligan@metrocommercial.com









The information and images contained herein are from sources deemed reliable. However, Metro Commercial Real Estate, Inc. makes no representation whatsoever as to their accuracy or authenticity. Images shown may be modified for illustrative purposes. Images may be out-of-date and not current. 1.07.2







The information and images contained herein are from sources deemed reliable. However, Metro Commercial Real Estate, Inc. makes no representation whatsoever as to their accuracy or authenticity, Images shown may be modified for illustrative purposes. Images may be out-of-date and not current. 1.07.