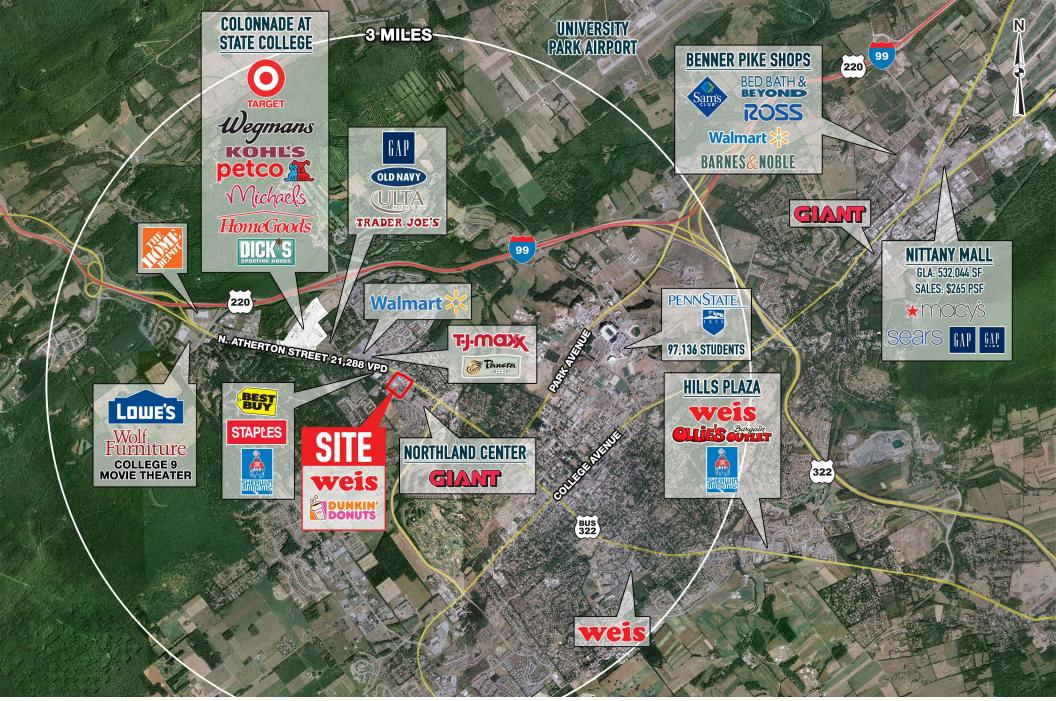

## 1430 N ATHERTON STREET

STATE COLLEGE, PA

PAD SITES AVAILABLE FOR LEASE







## get in touch.

## **PAT GALLAGHER**

office 610.825.5222 direct 610.260.2676 pgallagher@metrocommercial.com

## **BRENDAN MULLIGAN**

office 610.825.5222 direct 610.260.2688 bmulligan@metrocommercial.com









The information and images contained herein are from sources deemed reliable. However, Metro Commercial Real Estate, Inc. makes no representation whatsoever as to their accuracy or authenticity. Images shown may be modified for illustrative purposes. Images may be out-of-date and not current. 1.07.2







The information and images contained herein are from sources deemed reliable. However, Metro Commercial Real Estate, Inc. makes no representation whatsoever as to their accuracy or authenticity, Images shown may be modified for illustrative purposes. Images may be out-of-date and not current. 1.07.