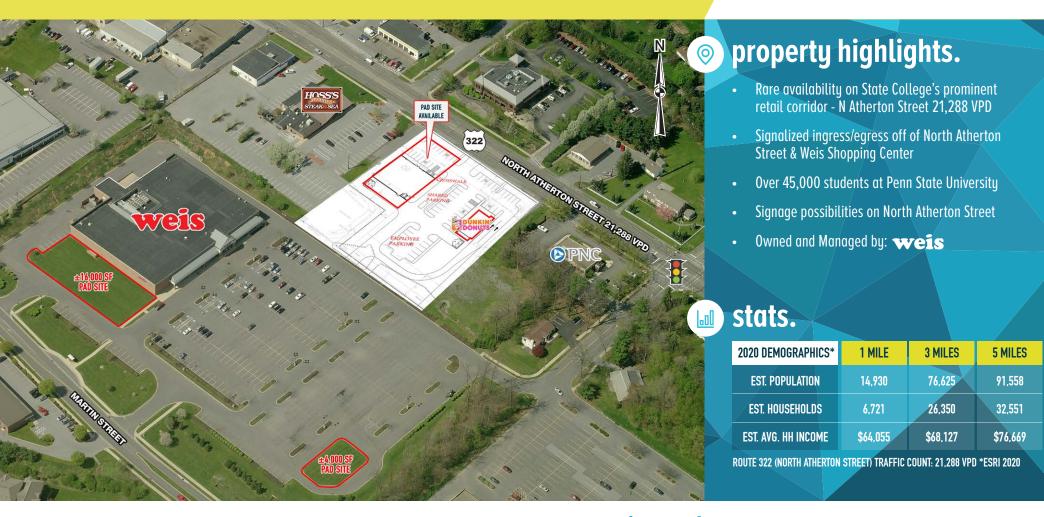

## 1430 N ATHERTON STREET

STATE COLLEGE, PA

PAD SITES AVAILABLE FOR LEASE







## get in touch.

## **PAT GALLAGHER**

office 610.825.5222 direct 610.260.2676 pgallagher@metrocommercial.com

## **BRENDAN MULLIGAN**

office 610.825.5222 direct 610.260.2688 bmulligan@metrocommercial.com









The information and images contained herein are from sources deemed reliable. However, Metro Commercial Real Estate, Inc. makes no representation whatsoever as to their accuracy or authenticity. Images shown may be modified for illustrative purposes. Images may be out-of-date and not current. 1.07.2







The information and images contained herein are from sources deemed reliable. However, Metro Commercial Real Estate, Inc. makes no representation whatsoever as to their accuracy or authenticity, Images shown may be modified for illustrative purposes. Images may be out-of-