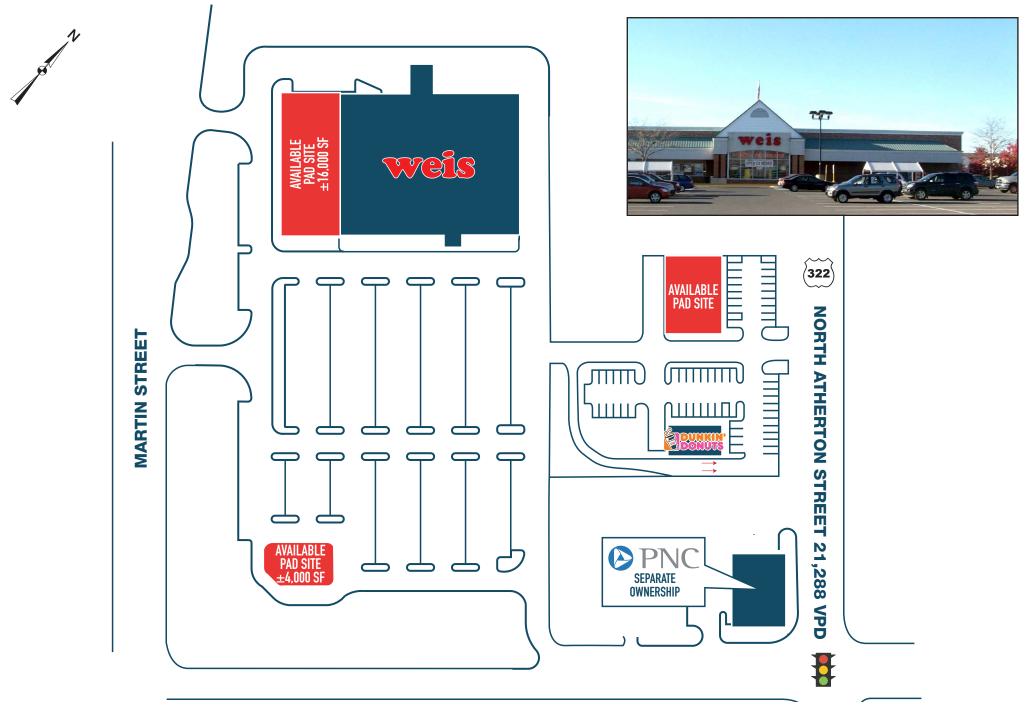

## 1430 N ATHERTON STREET

STATE COLLEGE, PA

PAD SITES AVAILABLE FOR LEASE







## get in touch.

## **PAT GALLAGHER**

office 610.825.5222 direct 610.260.2676 pgallagher@metrocommercial.com

## **BRENDAN MULLIGAN**

office 610.825.5222 direct 610.260.2688 bmulligan@metrocommercial.com









The information and images contained herein are from sources deemed reliable. However, Metro Commercial Real Estate, Inc. makes no representation whatsoever as to their accuracy or authenticity. Images shown may be modified for illustrative purposes. Images may be out-of-date and not current. 1.07.2







The information and images contained herein are from sources deemed reliable. However, Metro Commercial Real Estate, Inc. makes no representation whatsoever as to their accuracy or authenticity, Images shown may be modified for illustrative purposes. Images may be out-of-date and not current. 1.07.