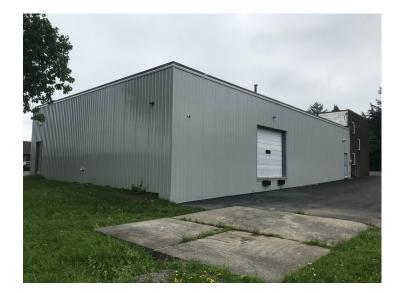

## **PROPERTY FEATURES**

- 6,500+/- SF flex building
- 2,500—5,400 +/- SF office
- 1,350-4,000 +/- SF warehouse
- 13' ceiling heights
- 2—10' X 12' dock doors
- 1 (potential) drive-in door
- Low cost Solvay municipal power
- 20 car parking
- Easy access to Interstates, NYS Thruway & Rt. 690