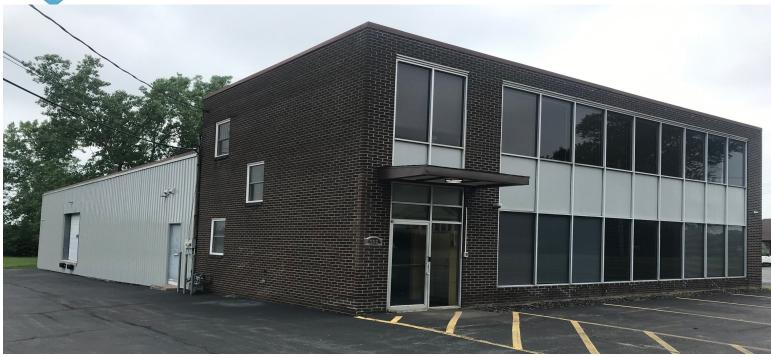

# FOR SALE OR LEASE FLEX

306 Lakeside Road, Syracuse, NY 13209

## **PROPERTY FEATURES**

- 6,500+/- SF flex building
- 2,500—5,400 +/- SF office
- 1,350-4,000 +/- SF warehouse
- 13' ceiling heights
- 2—10' X 12' dock doors
- 1 (potential) drive-in door
- Low cost Solvay municipal power
- 20 car parking
- Easy access to Interstates, NYS Thruway & Rt. 690

### SUTTON REAL ESTATE COMPANY

525 Plum Street, Suite 100 Syracuse, New York 13204 315.424.1111 www.suttoncos.com

306 Lakeside Road, Syracuse, NY 13209

Lakeside Road