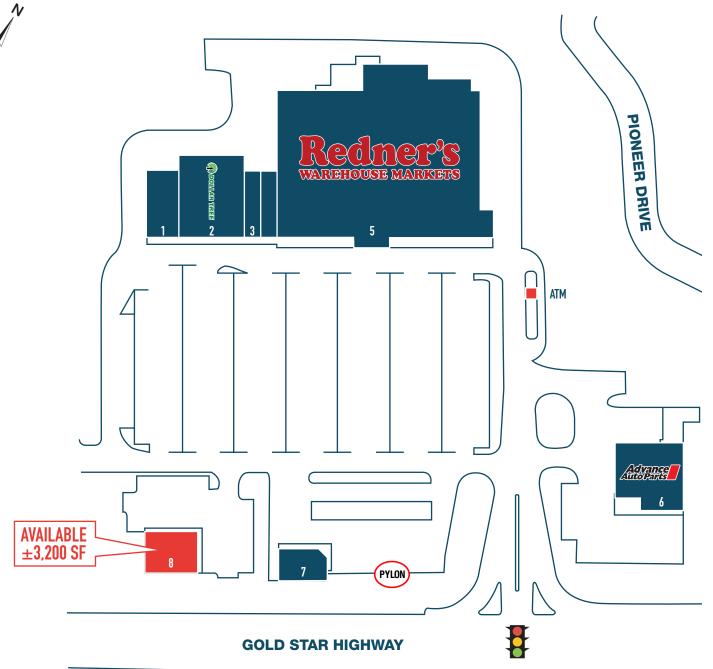

### **JOE DOUGHERTY**

**office** 610.825.5222 direct 610.260.2670 jdougherty@metrocommercial.com

| 1 | PA WINE AND SPIRITS STORE | 3,000 SF  |
|---|---------------------------|-----------|
| 2 | DOLLAR TREE               | 8,000 SF  |
| 3 | SUGLIA'S PIZZA            | 1,600 SF  |
| 5 | REDNER'S MARKETS          | 48,920 SF |
| 6 | ADVANCE AUTO PARTS        | 7,000 SF  |
| 7 | REDNER'S FUEL             |           |
| 8 | AVAILABLE                 | 3,200 SF  |