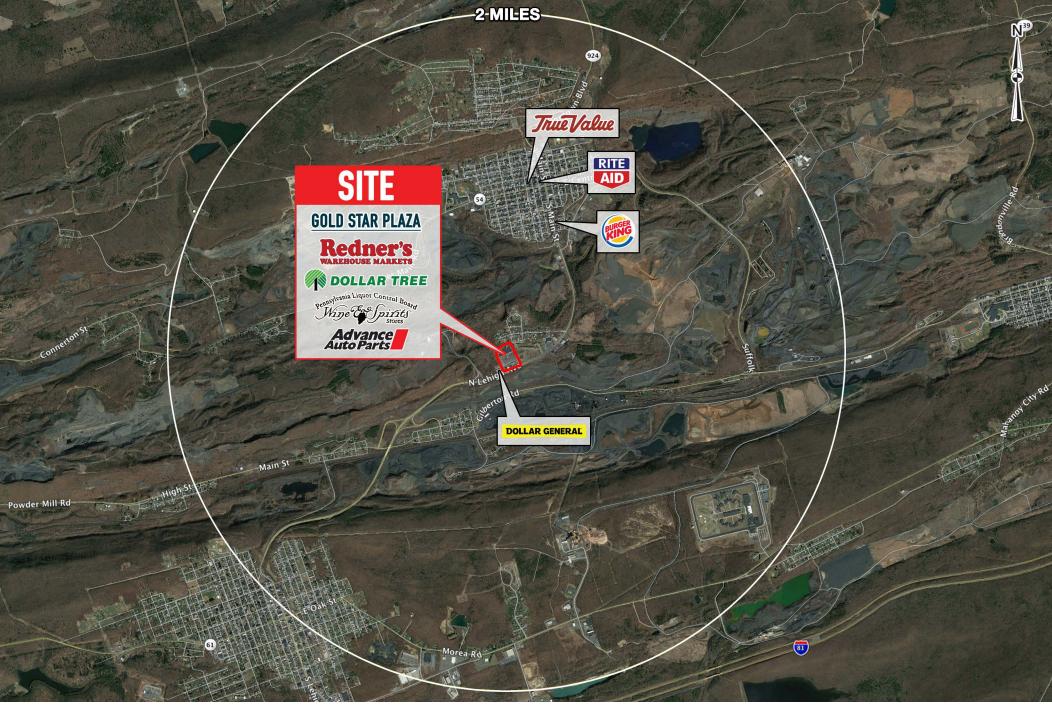

## **GOLD STAR PLAZA**

# 1 GOLD STAR HIGHWAY

SHENANDOAH, PA

±3.200 SF & ATM DRIVE-UP AVAILABLE FOR LEASE

7 MILES

42.800

16.430

\$ \$39,201

### **JOE DOUGHERTY**

**office** 610.825.5222 direct 610.260.2670 jdougherty@metrocommercial.com

| 1 | PA WINE AND SPIRITS STORE | 3,000 SF  |
|---|---------------------------|-----------|
| 2 | DOLLAR TREE               | 8,000 SF  |
| 3 | SUGLIA'S PIZZA            | 1,600 SF  |
| 5 | REDNER'S MARKETS          | 48,920 SF |
| 6 | ADVANCE AUTO PARTS        | 7,000 SF  |
| 7 | REDNER'S FUEL             |           |
| 8 | AVAILABLE                 | 3,200 SF  |