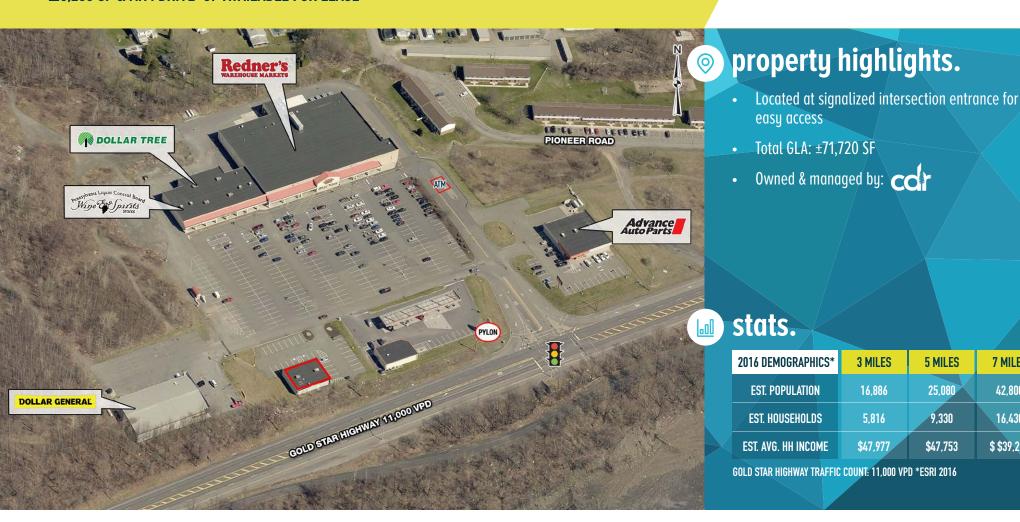

## **GOLD STAR PLAZA**

# 1 GOLD STAR HIGHWAY

SHENANDOAH, PA

±3.200 SF & ATM DRIVE-UP AVAILABLE FOR LEASE

7 MILES

42.800

16.430

\$ \$39,201