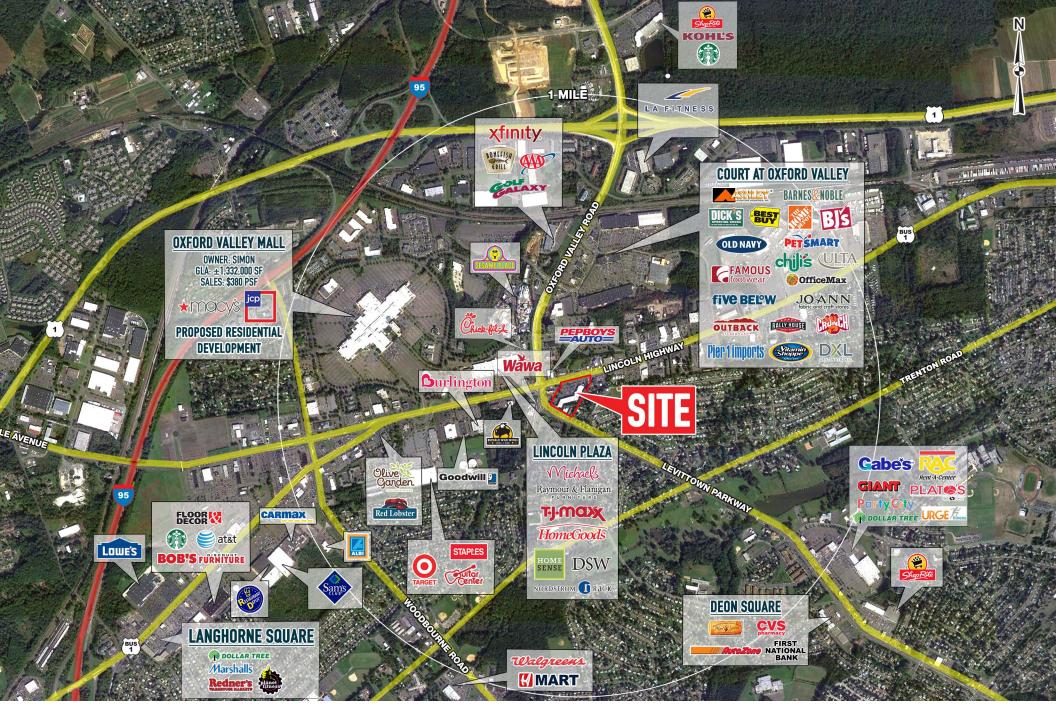

## property highlights.

- In the heart of Oxford Valley regional shopping destination.
- The second largest retail trade area in the Philadelphia MSA after King of Prussia
- Tremendous Pylon visibility and access from both Lincoln Highway & Oxford Valley Road
- Impressive demographics in surrounding area
- Area retailers include Macy's, Sears, Target, Best Buy & BJ's Wholesale Club
- Close proximity to I-95 and US Highway 1
- Over 270 Parking Spaces