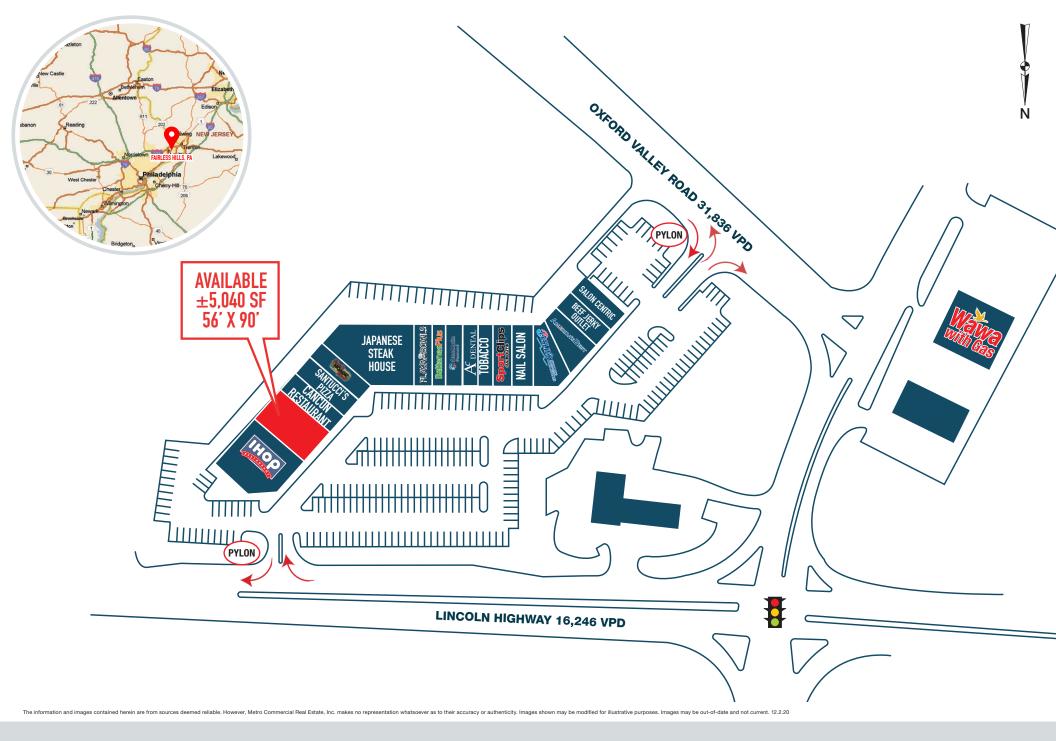

## property highlights.

- In the heart of Oxford Valley regional shopping destination.
- The second largest retail trade area in the Philadelphia MSA after King of Prussia
- Tremendous Pylon visibility and access from both Lincoln Highway & Oxford Valley Road
- Impressive demographics in surrounding area
- Area retailers include Macy's, Sears, Target, Best Buy & BJ's Wholesale Club
- Close proximity to I-95 and US Highway 1
- Over 270 Parking Spaces

LINCOLN HIGHWAY TRAFFIC COUNT: 16.246 VPD \*ESRI 2020 OXFORD VALLEY ROAD TRAFFIC COUNT: 31,950 VPD