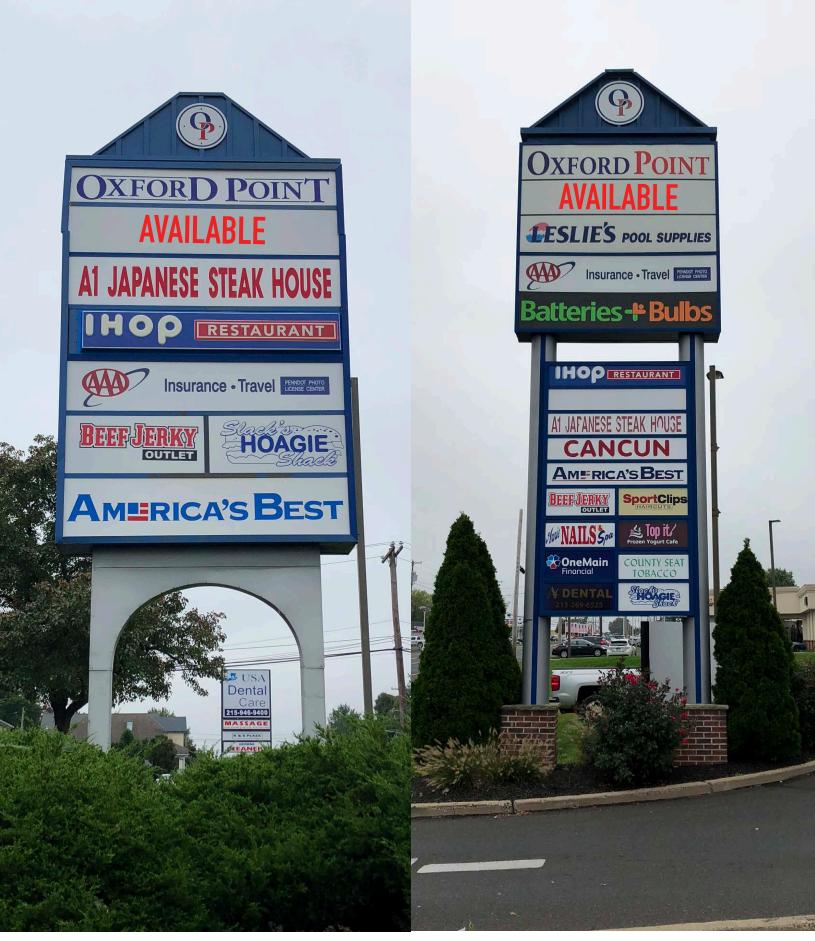

#### **OXFORD POINT**

## property highlights.

- In the heart of Oxford Valley regional shopping destination.
- The second largest retail trade area in the Philadelphia MSA after King of Prussia
- Tremendous Pylon visibility and access from both Lincoln Highway & Oxford Valley Road
- Impressive demographics in surrounding area
- Area retailers include Macy's, Sears, Target, Best Buy & BJ's Wholesale Club
- Close proximity to I-95 and US Highway 1
- Over 270 Parking Spaces