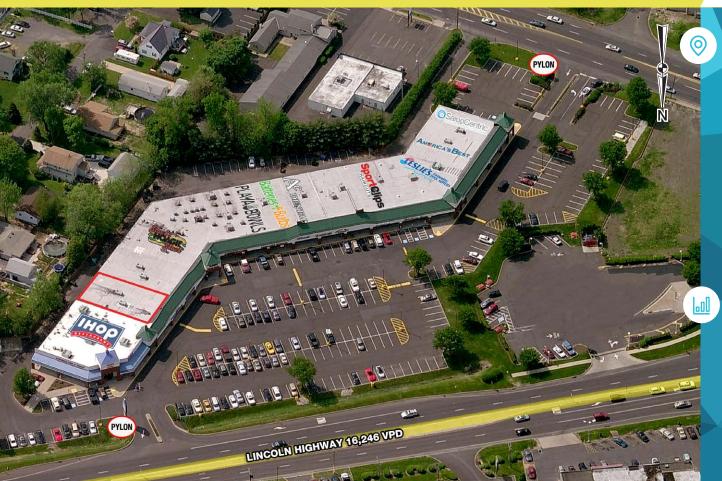

## property highlights.

- In the heart of Oxford Valley regional shopping destination.
- The second largest retail trade area in the Philadelphia MSA after King of Prussia
- Tremendous Pylon visibility and access from both Lincoln Highway & Oxford Valley Road
- Impressive demographics in surrounding area
- Area retailers include Macy's, Sears, Target, Best Buy & BJ's Wholesale Club
- Close proximity to I-95 and US Highway 1
- Over 270 Parking Spaces

LINCOLN HIGHWAY TRAFFIC COUNT: 16.246 VPD \*ESRI 2020 OXFORD VALLEY ROAD TRAFFIC COUNT: 31,950 VPD