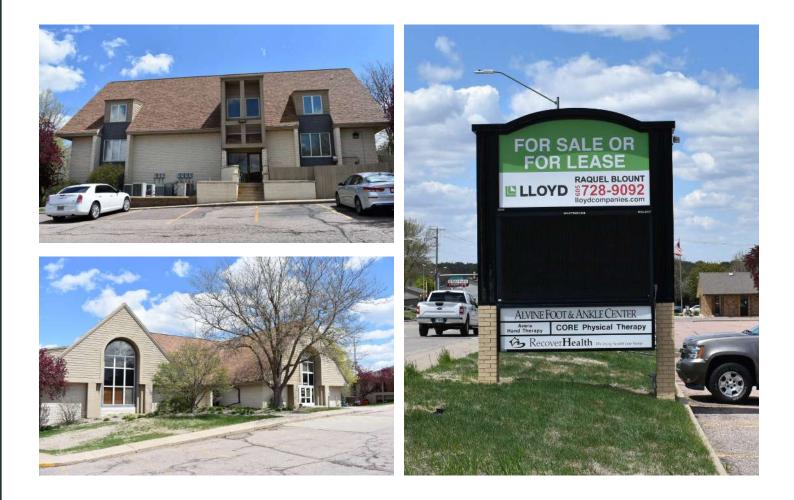

te parking spaces
- Zoned C-2 Commercial
- Great for an owner-occupant, medical user, investor, or professional office

- LOCATION
  - Medical/Office space available near 26th & Cleveland. Convenient access to downtown and the newly redesigned I-229 on ramp.
- Building features an elevator, 8 HVAC zones, 600 AMP/240v electrical capacity
- New roof installed in 2006
- 1,450 SF on the second floor is now available
- Contact Broker for additional information

Find out more at lloydcompanies.com

28-909 raquel@lloydcompanies.com

**RAQUEL BLOUNT, SIOR** 

101 S. Reid Street | Ste. 201 | Sioux Falls, SD 57103 | 605.323.2820







Concept only; Subject to change







**SECOND FLOOR** 

7

Concept only; Subject to change





















#### LOWER LEVEL









### **SECOND LEVEL**







### **EXTERIOR PICTURES**