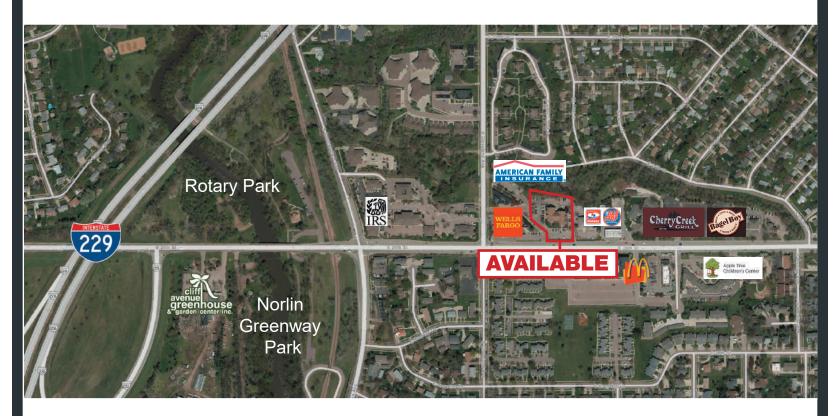

- LOCATION
  - Medical/Office space available near 26th & Cleveland. Convenient access to downtown and the newly redesigned I-229 on ramp.
- Building features an elevator, 8 HVAC zones, 600 AMP/240v electrical capacity
- New roof installed in 2006
- 1,450 SF on the second floor is now available
- Contact Broker for additional information