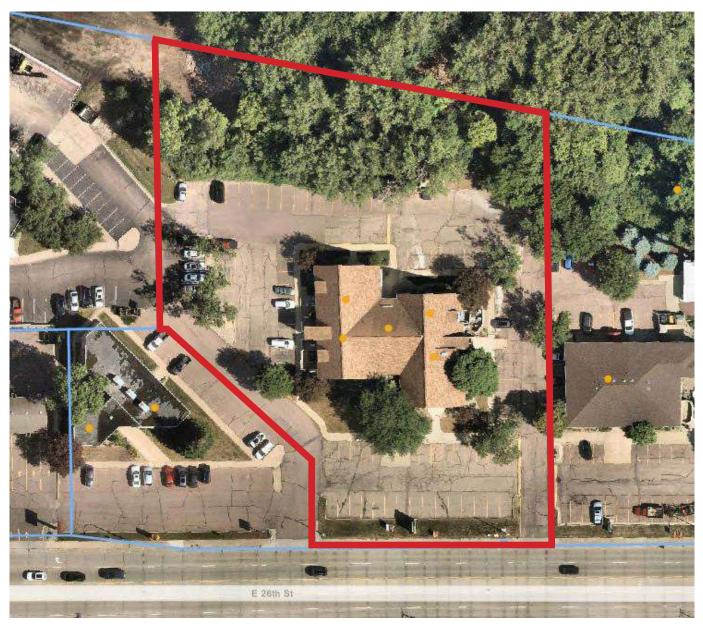

#### SIZE

Building Size: 22,698 SF 1st Floor: 8.454 SF 2nd Floor: 3,764 SF Lower Level: 8,376 SF

LOY

ICE

- Lot Size: 94,725 SF +/-
- Flexible floor plans and potential for subdividing

#### DESCRIPTION

- Opportunity for visible monument signage available
- Excellent parking with 99 on-site parking spaces
- Zoned C-2 Commercial
- Great for an owner-occupant, medical user, investor, or professional office

- LOCATION
  - Medical/Office space available near 26th & Cleveland. Convenient access to downtown and the newly redesigned I-229 on ramp.
- Building features an elevator, 8 HVAC zones, 600 AMP/240v electrical capacity
- New roof installed in 2006
- 1,450 SF on the second floor is now available
- Contact Broker for additional information