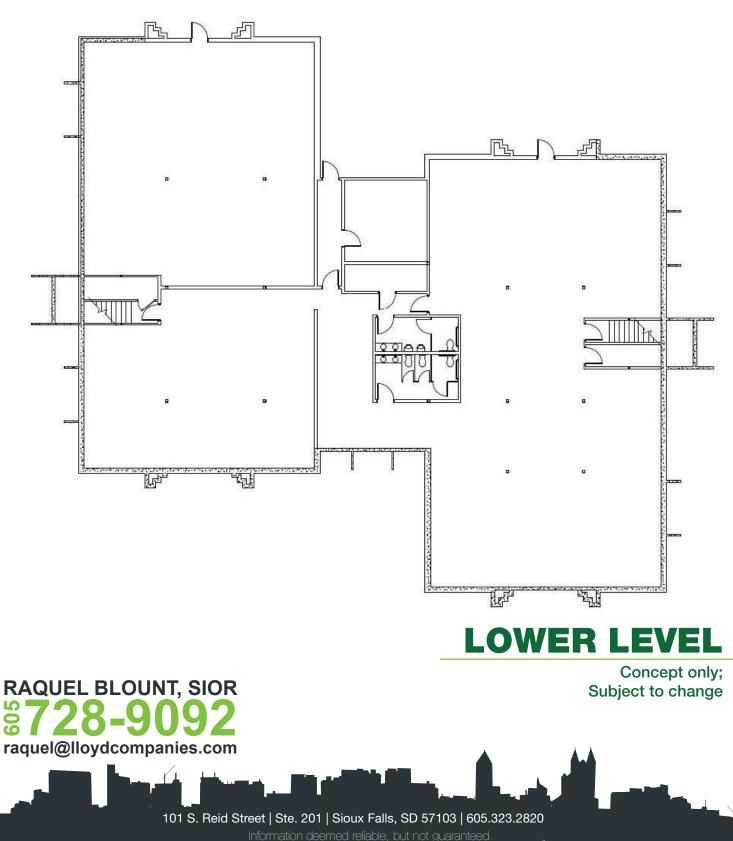

visible monument signage available
- Excellent parking with 99 on-site parking spaces
- Zoned C-2 Commercial
- Great for an owner-occupant, medical user, investor, or professional office

- LOCATION
  - Medical/Office space available near 26th & Cleveland. Convenient access to downtown and the newly redesigned I-229 on ramp.
- Building features an elevator, 8 HVAC zones, 600 AMP/240v electrical capacity
- New roof installed in 2006
- 1,450 SF on the second floor is now available
- Contact Broker for additional information

Find out more at lloydcompanies.com

28-909 raquel@lloydcompanies.com

**RAQUEL BLOUNT, SIOR** 

101 S. Reid Street | Ste. 201 | Sioux Falls, SD 57103 | 605.323.2820







Concept only; Subject to change







**SECOND FLOOR** 

7

Concept only; Subject to change





















#### LOWER LEVEL









### **SECOND LEVEL**







### **EXTERIOR PICTURES**