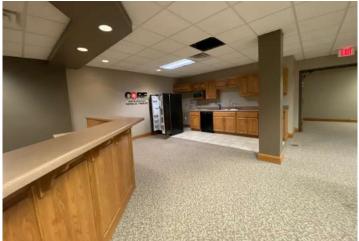

nt signage available
- Excellent parking with 99 on-site parking spaces
- Zoned C-2 Commercial
- Great for an owner-occupant, medical user, investor, or professional office

- LOCATION
  - Medical/Office space available near 26th & Cleveland. Convenient access to downtown and the newly redesigned I-229 on ramp.
- Building features an elevator, 8 HVAC zones, 600 AMP/240v electrical capacity
- New roof installed in 2006
- 1,450 SF on the second floor is now available
- Contact Broker for additional information

Find out more at lloydcompanies.com

28-909 raquel@lloydcompanies.com

**RAQUEL BLOUNT, SIOR** 

101 S. Reid Street | Ste. 201 | Sioux Falls, SD 57103 | 605.323.2820







Concept only; Subject to change







**SECOND FLOOR** 

7

Concept only; Subject to change





















#### LOWER LEVEL









### **SECOND LEVEL**







### **EXTERIOR PICTURES**