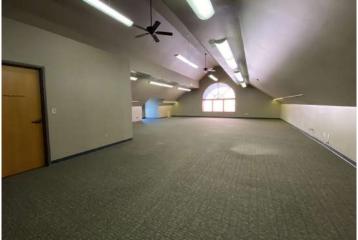

ellent parking with 99 on-site parking spaces
- Zoned C-2 Commercial
- Great for an owner-occupant, medical user, investor, or professional office

- LOCATION
  - Medical/Office space available near 26th & Cleveland. Convenient access to downtown and the newly redesigned I-229 on ramp.
- Building features an elevator, 8 HVAC zones, 600 AMP/240v electrical capacity
- New roof installed in 2006
- 1,450 SF on the second floor is now available
- Contact Broker for additional information

Find out more at lloydcompanies.com

28-909 raquel@lloydcompanies.com

**RAQUEL BLOUNT, SIOR** 

101 S. Reid Street | Ste. 201 | Sioux Falls, SD 57103 | 605.323.2820







Concept only; Subject to change







**SECOND FLOOR** 

7

Concept only; Subject to change





















#### LOWER LEVEL









### **SECOND LEVEL**







### **EXTERIOR PICTURES**