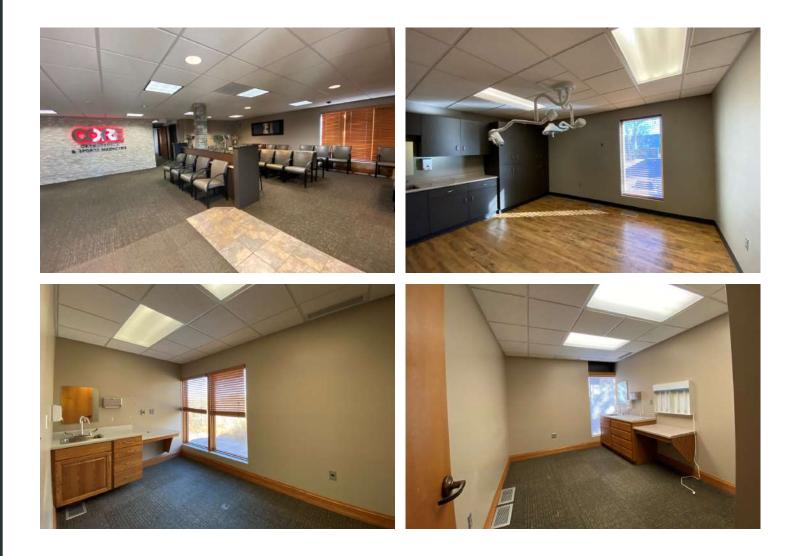

ble monument signage available
- Excellent parking with 99 on-site parking spaces
- Zoned C-2 Commercial
- Great for an owner-occupant, medical user, investor, or professional office

- LOCATION
  - Medical/Office space available near 26th & Cleveland. Convenient access to downtown and the newly redesigned I-229 on ramp.
- Building features an elevator, 8 HVAC zones, 600 AMP/240v electrical capacity
- New roof installed in 2006
- 1,450 SF on the second floor is now available
- Contact Broker for additional information

Find out more at lloydcompanies.com

28-909 raquel@lloydcompanies.com

**RAQUEL BLOUNT, SIOR** 

101 S. Reid Street | Ste. 201 | Sioux Falls, SD 57103 | 605.323.2820







Concept only; Subject to change







**SECOND FLOOR** 

7

Concept only; Subject to change





















#### LOWER LEVEL









### **SECOND LEVEL**







### **EXTERIOR PICTURES**