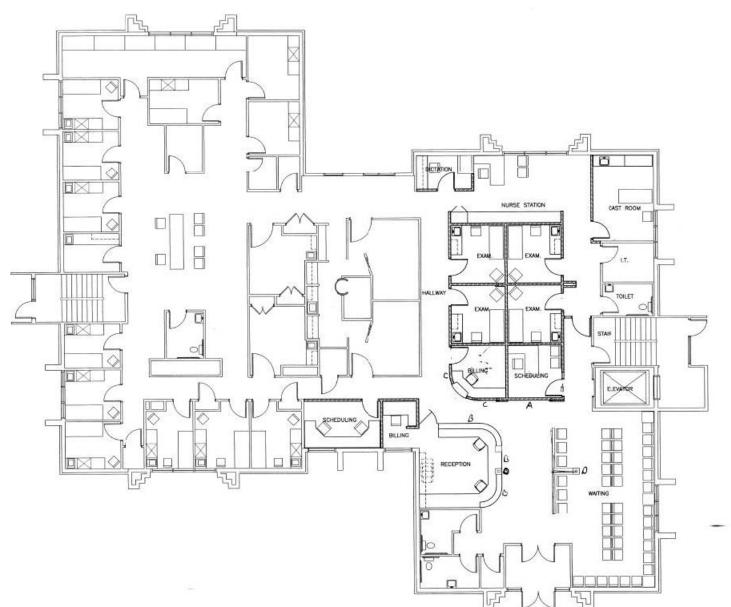

,725 SF +/-
- Flexible floor plans and potential for subdividing

#### DESCRIPTION

- Opportunity for visible monument signage available
- Excellent parking with 99 on-site parking spaces
- Zoned C-2 Commercial
- Great for an owner-occupant, medical user, investor, or professional office

- LOCATION
  - Medical/Office space available near 26th & Cleveland. Convenient access to downtown and the newly redesigned I-229 on ramp.
- Building features an elevator, 8 HVAC zones, 600 AMP/240v electrical capacity
- New roof installed in 2006
- 1,450 SF on the second floor is now available
- Contact Broker for additional information

Find out more at lloydcompanies.com

28-909 raquel@lloydcompanies.com

**RAQUEL BLOUNT, SIOR** 

101 S. Reid Street | Ste. 201 | Sioux Falls, SD 57103 | 605.323.2820







Concept only; Subject to change







**SECOND FLOOR** 

7

Concept only; Subject to change





















#### LOWER LEVEL









### **SECOND LEVEL**







### **EXTERIOR PICTURES**