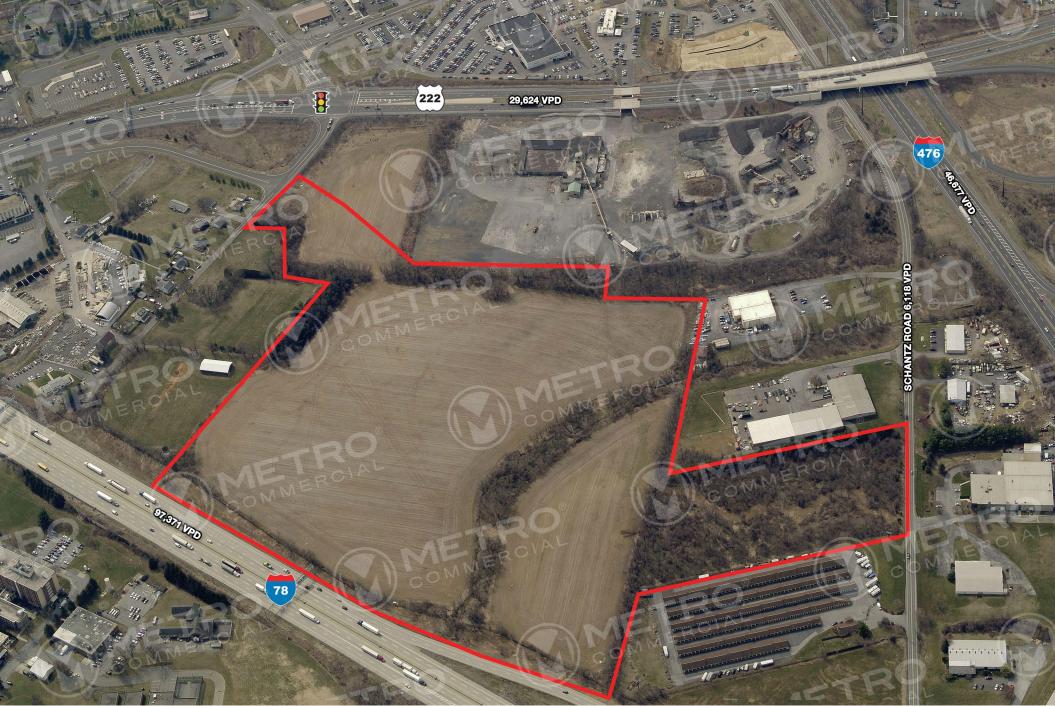

# **361 SCHANTZ ROAD** ALLENTOWN, PA

## ±33.642 AC AVAILABLE

361 SCHANTZ ROAD Allentown, Pa