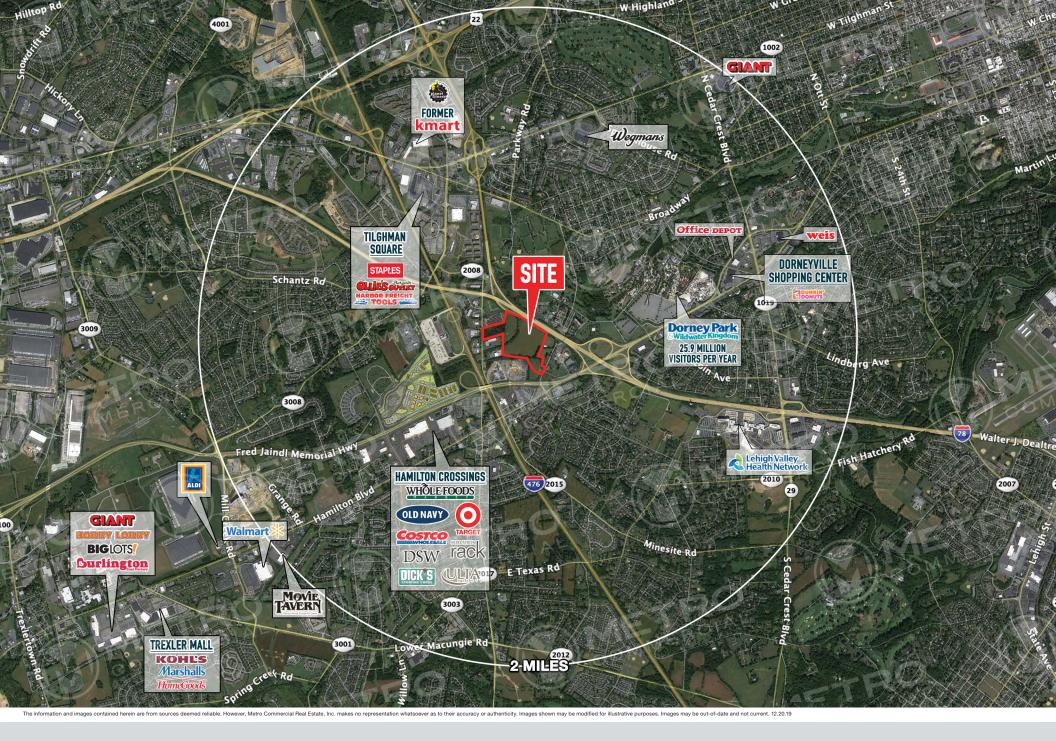

# **361 SCHANTZ ROAD** ALLENTOWN, PA

## ±33.642 AC AVAILABLE

### **TREXLERTOWN BY THE NUMBERS**

The information and images contained herein are from sources deemed reliable. However, Metro Commercial Real Estate, Inc. makes no representation whatsoever as to their accuracy or authenticity. Images shown may be modified for illustrative purposes. Images may be out-of-date and not current. 12.20.19

361 SCHANTZ ROAD Allentown, Pa