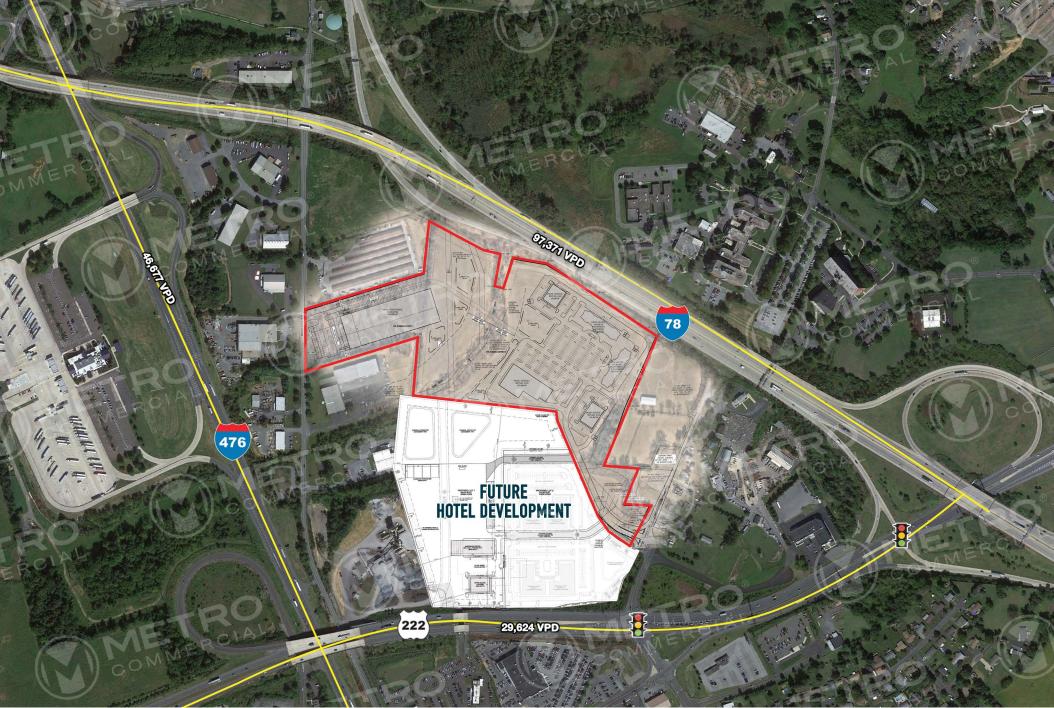

# **361 SCHANTZ ROAD** ALLENTOWN, PA

## ±33.642 AC AVAILABLE

361 SCHANTZ ROAD Allentown, Pa