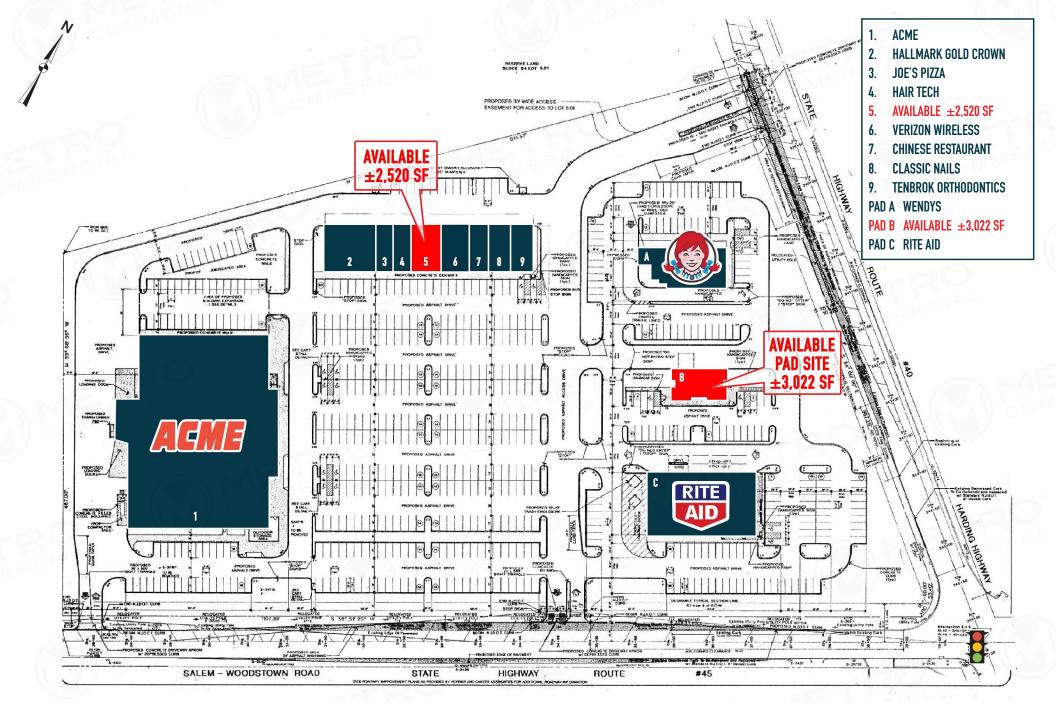

# PILESGROVE TOWN CENTER

859 ROUTE 45, WOODSTOWN, NJ

±2.520 SF & ±3.022 SF PAD SITE AVAILABLE FOR LEASE

property highlights.

- Tremendous visibility and access to Woodstown Road and Harding Highway
- Strong Grocery anchored neighborhood center located at a signalized intersection
- Local area retailers include: Wawa, Dollar General, Acme and Tractor Supply Co.
- Supermarket attracts customers from a 7 mile radius