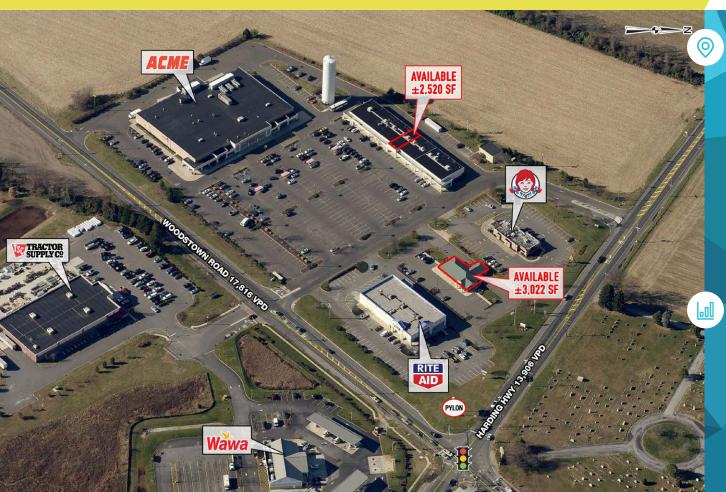

# PILESGROVE TOWN CENTER

859 ROUTE 45, WOODSTOWN, NJ

±2.520 SF & ±3.022 SF PAD SITE AVAILABLE FOR LEASE

property highlights.

- Tremendous visibility and access to Woodstown Road and Harding Highway
- Strong Grocery anchored neighborhood center located at a signalized intersection
- Local area retailers include: Wawa, Dollar General, Acme and Tractor Supply Co.
- Supermarket attracts customers from a 7 mile radius

HARDING HIGHWAY (ROUTE 40) TRAFFIC COUNT: 14,017 VPD \*ESRI 2020 WOODSTOWN ROAD (ROUTE 45) TRAFFIC COUNT: 5,001 VPD