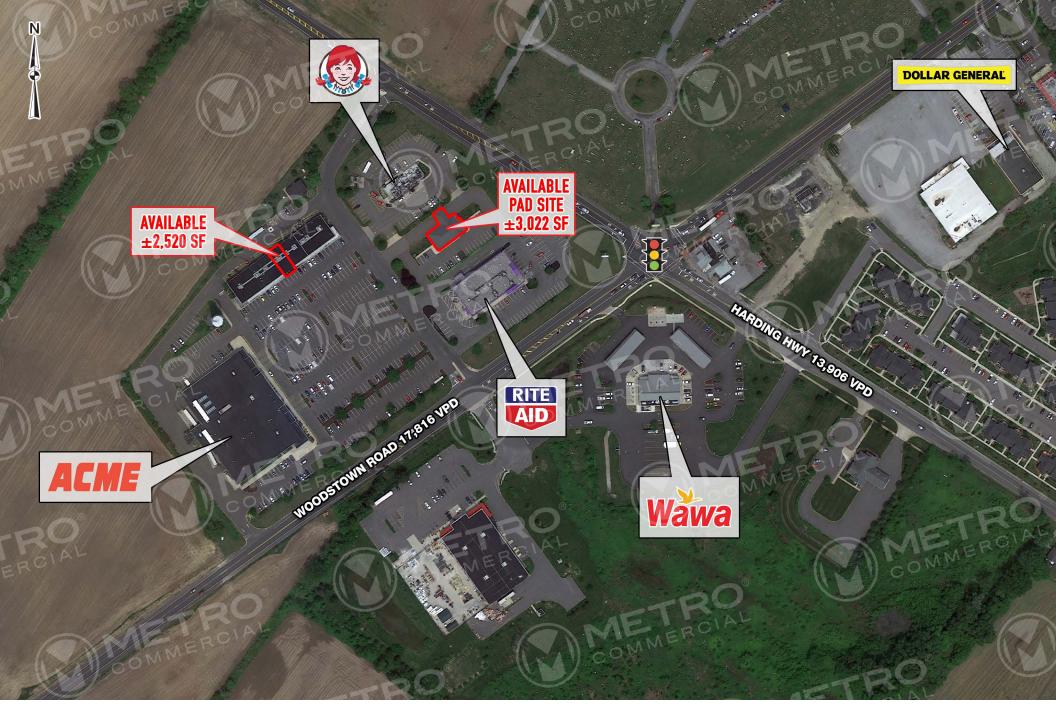

# PILESGROVE TOWN CENTER

859 ROUTE 45, WOODSTOWN, NJ

±2.520 SF & ±3.022 SF PAD SITE AVAILABLE FOR LEASE

property highlights.

- Tremendous visibility and access to Woodstown Road and Harding Highway
- Strong Grocery anchored neighborhood center located at a signalized intersection
- Local area retailers include: Wawa, Dollar General, Acme and Tractor Supply Co.
- Supermarket attracts customers from a 7 mile radius

HARDING HIGHWAY (ROUTE 40) TRAFFIC COUNT: 14,017 VPD \*ESRI 2020 WOODSTOWN ROAD (ROUTE 45) TRAFFIC COUNT: 5,001 VPD