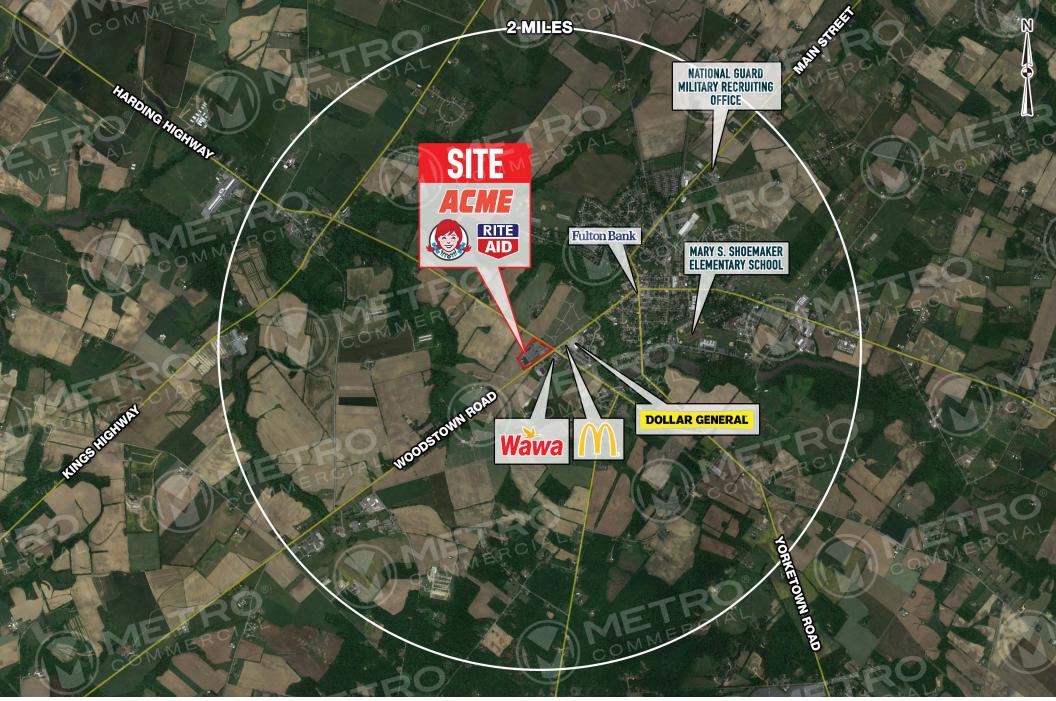

# PILESGROVE TOWN CENTER

859 ROUTE 45, WOODSTOWN, NJ

±2.520 SF & ±3.022 SF PAD SITE AVAILABLE FOR LEASE

property highlights.

- Tremendous visibility and access to Woodstown Road and Harding Highway
- Strong Grocery anchored neighborhood center located at a signalized intersection
- Local area retailers include: Wawa, Dollar General, Acme and Tractor Supply Co.
- Supermarket attracts customers from a 7 mile radius

### stats.

| 2020 DEMOGRAPHICS*  | 3 MILES   | 5 MILES   | 7 MILES   |
|---------------------|-----------|-----------|-----------|
| EST. POPULATION     | 6,097     | 11,279    | 25,421    |
| EST. HOUSEHOLDS     | 2,321     | 4,041     | 8,850     |
| EST. AVG. HH INCOME | \$108,280 | \$116,508 | \$131,258 |