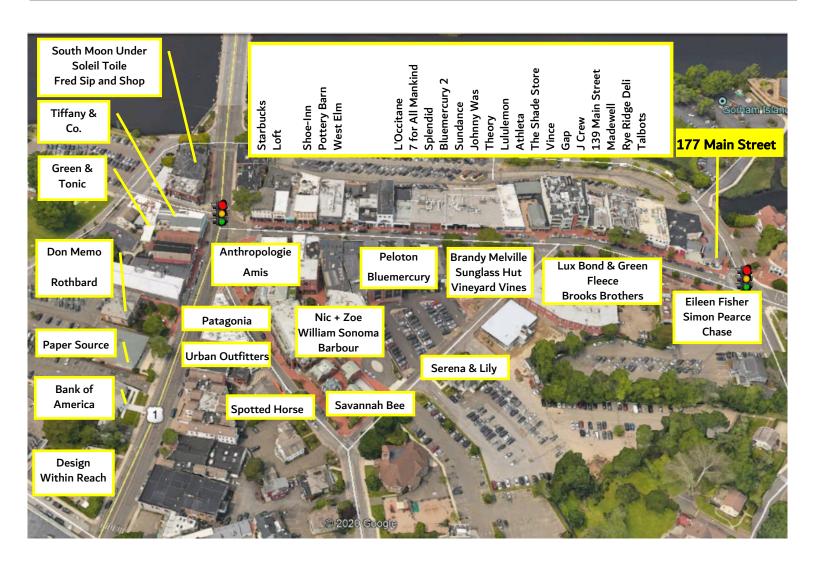

# 600 SF RETAIL

- Corner, stand-alone, gateway building to Main Street's downtown retail corridor; located at lighted intersection of Main Street and Parker Harding Plaza
- Join one of the wealthiest communities in the nation featuring Tiffany & Co., West Elm, Williams Sonoma, Patagonia, Vince, Eileen Fisher, Lululemon, Intermix, Bluemercury, Anthropologie, Talbots and Simon Pearce Westport.
- Join new Main Street retailers: Sundance, Johnny Was, Splendid and 7 for All Mankind.
- Ample parking on Main Street and in numerous adjacent parking lots. Benefit from Main Street's high level walk score of 71/100.
- Convenient access to/from New York City via 1-95, the Merritt Parkway and Metro North.
- Not in a flood zone.