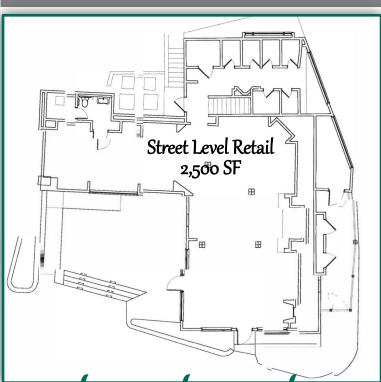

------|------------|-----------|-----------|
| Population                      | 6,029      | 45,837    | 125,557   |
| Average HHI                     | \$293,071  | \$255,441 | \$195,729 |
| Daytime Demographics            | 13,157     | 45,483    | 119,148   |
| Consumer Retail<br>Expenditures | \$180.56 M |           | \$2.74 B  |

**Exclusive Agents:** 

Penny Wickey 203.222,4194 pwickey@saugatuckcommercial.com

Laure Aubuchon 203.349.8485 laubuchon@saugatuckcommercial.com

The foregoing information was furnished to us by sources which we deem reliable, but no warranty or representation is made as to the accuracy thereof. Subject to correction of errors, omissions, change of price, prior sale or withdrawal from market without notice.



SALE OR LEASE

WESTPORT, CT

# 177 Main Street







#### Exclusive Agents:

Penny Wickey 203.222.4194 pwickey@saugatuckcommercial.com

Laure Aubuchon 203.349,8485 laubuchon@saugatuckcommercial.com

The foregoing information was furnished to us by sources which we deem reliable, but no warranty or representation is made as to the accuracy thereof. Subject to correction of errors, omissions, change of price, prior sale or withdrawal from market without notice.



WESTPORT, CT

## 177 Main Street

#### SALE OR LEASE



**Exclusive Agents:** 

Penny Wickey 203.222,4194 pwickey@saugatuckcommercial.com

Laure Aubuchon 203.349,8485 laubuchon@saugatuckcommercial.com