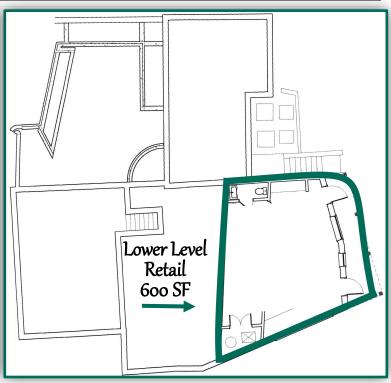

# 600 SF RETAIL

- Corner, stand-alone, gateway building to Main Street's downtown retail corridor; located at lighted intersection of Main Street and Parker Harding Plaza
- Join one of the wealthiest communities in the nation featuring Tiffany & Co., West Elm, Williams Sonoma, Patagonia, Vince, Eileen Fisher, Lululemon, Intermix, Bluemercury, Anthropologie, Talbots and Simon Pearce Westport.
- Join new Main Street retailers: Sundance, Johnny Was, Splendid and 7 for All Mankind.
- Ample parking on Main Street and in numerous adjacent parking lots. Benefit from Main Street's high level walk score of 71/100.
- Convenient access to/from New York City via 1-95, the Merritt Parkway and Metro North.
- Not in a flood zone.