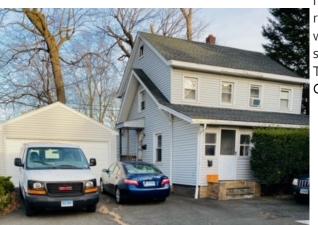

retail building. Old Greenwich Tailor & Cleaners, the retail tenant, has occupied the space since 1958 after it was built for them by the current owners. The rear two-story building contains two one-bedroom apartments. The property is located 1/4 mile from the Old Greenwich train station.