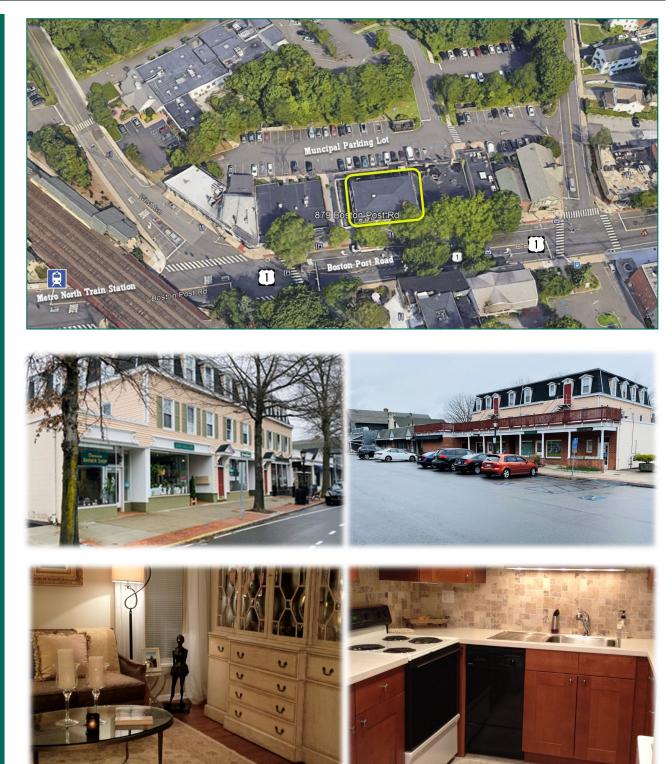

### **PROPERTY HIGHLIGHTS**

SAUGATUCK

COMMERCIAL REAL ESTATE LLC

CENSED IN CT, NY, MA, RI, NH, FL

In the heart of downtown Darien with Route 1 frontage and adjacent to the Darien train station, this fully leased property is within walking distance to numerous shops and restaurants. The investment property includes a three-story mixed-use building with four ground floor retail spaces and three apartments on each of the second and third floors. The building is approximately 11,500 SF of finished area on a 0.1934-acre parcel. The property provides excellent Route 1 visibility and branding and is

close to both I-95 and the Merritt Parkway. Darien is the smallest town along Connecticut's Gold Coast and also one of the wealthiest communities . With a median household income of \$200,000, Darien is