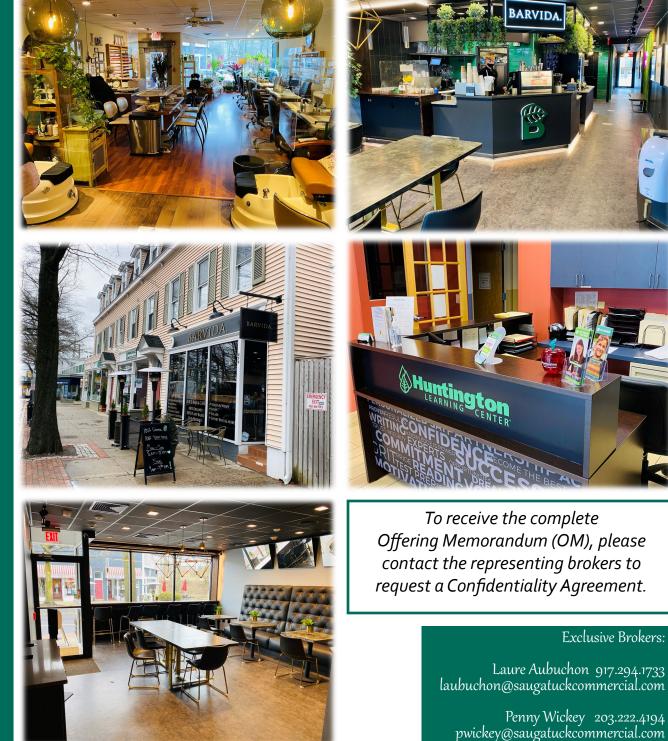

### **PROPERTY HIGHLIGHTS**

SAUGATUCK

COMMERCIAL REAL ESTATE LLC

CENSED IN CT, NY, MA, RI, NH, FL

In the heart of downtown Darien with Route 1 frontage and adjacent to the Darien train station, this fully leased property is within walking distance to numerous shops and restaurants. The investment property includes a three-story mixed-use building with four ground floor retail spaces and three apartments on each of the second and third floors. The building is approximately 11,500 SF of finished area on a 0.1934-acre parcel. The property provides excellent Route 1 visibility and branding and is