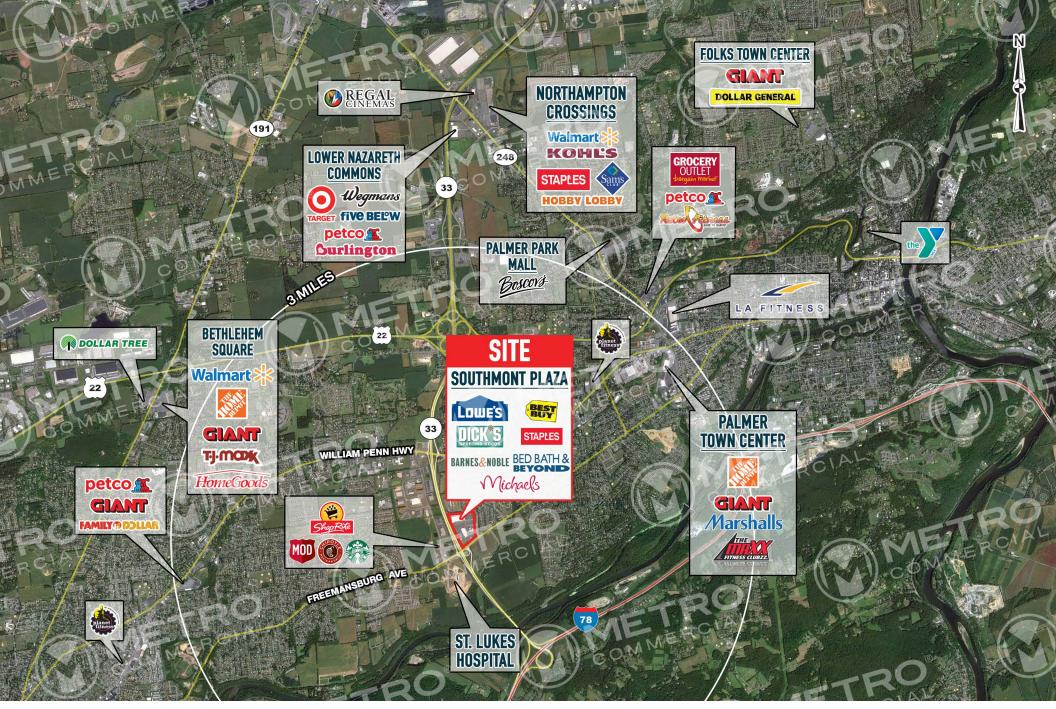

#### **SOUTHMONT PLAZA**

# **4423 BIRKLAND PLACE**

**EASTON, PA 18045** 

±1,200 - 10,792 SF AVAILABLE FOR LEASE

**BARNES** & NOBLE

property highlights.

- In the heart of the high-growth Lehigh Valley market
- Well located regional shopping center with easy access to Route 33 connecting shoppers from Route 22 and I-78
- Situated across from St. Luke's Hospital campus
- Close proximity to both Easton and Bethlehem residential population