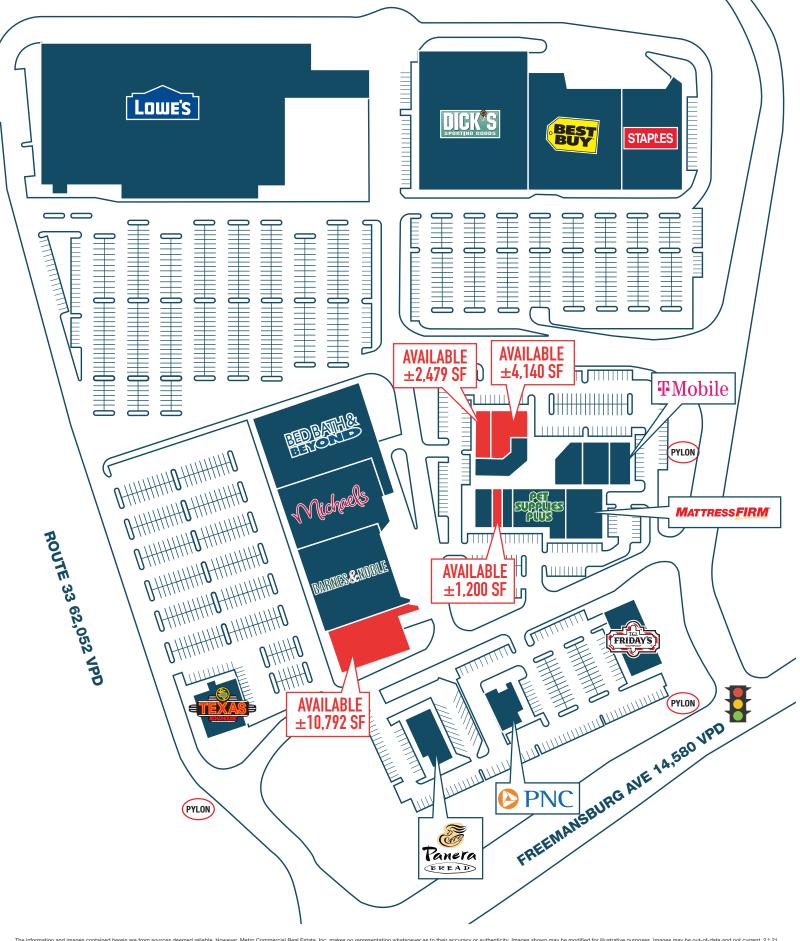

# **4423 BIRKLAND PLACE**

**EASTON, PA 18045** 

±1,200 - 10,792 SF AVAILABLE FOR LEASE

**BARNES** & NOBLE

property highlights.

- In the heart of the high-growth Lehigh Valley market
- Well located regional shopping center with easy access to Route 33 connecting shoppers from Route 22 and I-78
- Situated across from St. Luke's Hospital campus
- Close proximity to both Easton and Bethlehem residential population

### stats.

| 2020 DEMOGRAPHICS*  | 1 MILE    | 3 MILES   | 5 MILES  |
|---------------------|-----------|-----------|----------|
| EST. POPULATION     | 5,679     | 45,014    | 132,523  |
| EST. HOUSEHOLDS     | 1,873     | 17,016    | 50,226   |
| EST. AVG. HH INCOME | \$122,302 | \$104,026 | \$91,946 |

ROUTE 33: 62,052 VPD \*ESRI 2020