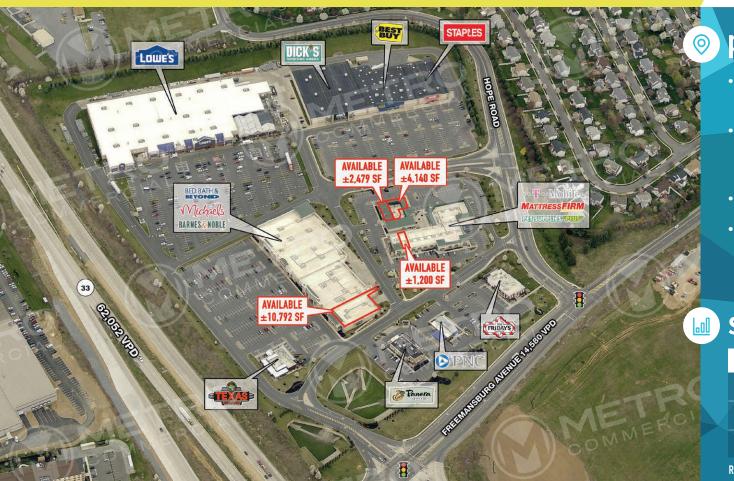

# **4423 BIRKLAND PLACE**

**EASTON, PA 18045** 

±1,200 - 10,792 SF AVAILABLE FOR LEASE

**BARNES** & NOBLE

property highlights.

- In the heart of the high-growth Lehigh Valley market
- Well located regional shopping center with easy access to Route 33 connecting shoppers from Route 22 and I-78
- Situated across from St. Luke's Hospital campus
- Close proximity to both Easton and Bethlehem residential population

### stats.

| 2020 DEMOGRAPHICS*  | 1 MILE    | 3 MILES   | 5 MILES  |
|---------------------|-----------|-----------|----------|
| EST. POPULATION     | 5,679     | 45,014    | 132,523  |
| EST. HOUSEHOLDS     | 1,873     | 17,016    | 50,226   |
| EST. AVG. HH INCOME | \$122,302 | \$104,026 | \$91,946 |

ROUTE 33: 62,052 VPD \*ESRI 2020