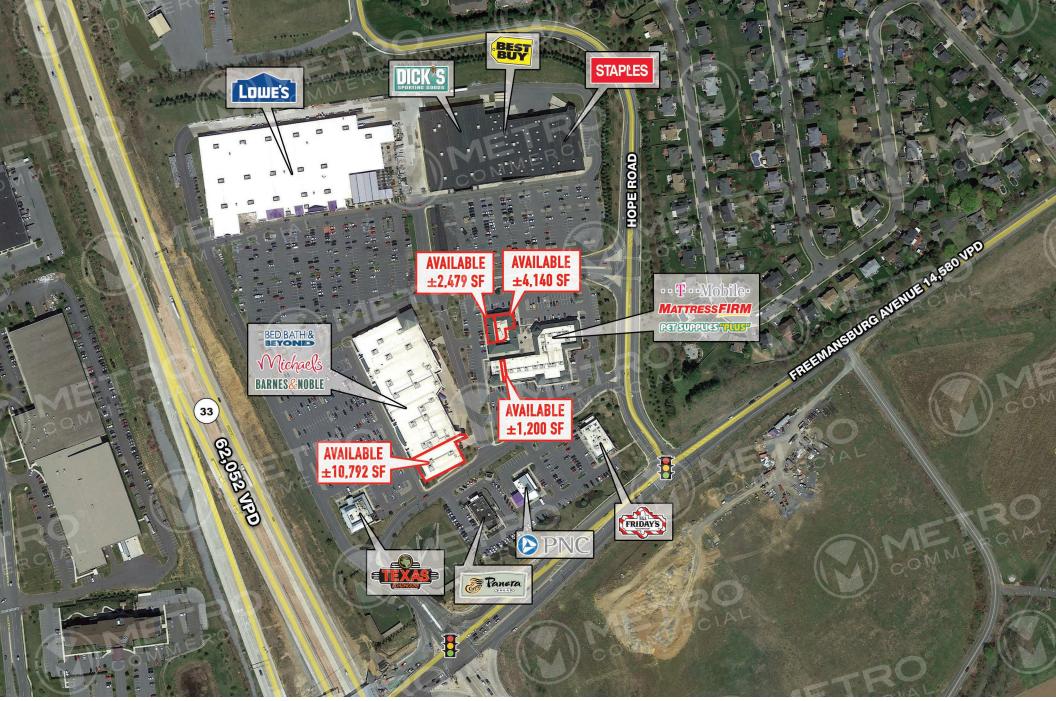

# **4423 BIRKLAND PLACE**

**EASTON, PA 18045** 

±1,200 - 10,792 SF AVAILABLE FOR LEASE

**BARNES** & NOBLE

property highlights.

- In the heart of the high-growth Lehigh Valley market
- Well located regional shopping center with easy access to Route 33 connecting shoppers from Route 22 and I-78
- Situated across from St. Luke's Hospital campus
- Close proximity to both Easton and Bethlehem residential population

### stats.

| 2020 DEMOGRAPHICS*  | 1 MILE    | 3 MILES   | 5 MILES  |
|---------------------|-----------|-----------|----------|
| EST. POPULATION     | 5,679     | 45,014    | 132,523  |
| EST. HOUSEHOLDS     | 1,873     | 17,016    | 50,226   |
| EST. AVG. HH INCOME | \$122,302 | \$104,026 | \$91,946 |

ROUTE 33: 62,052 VPD \*ESRI 2020