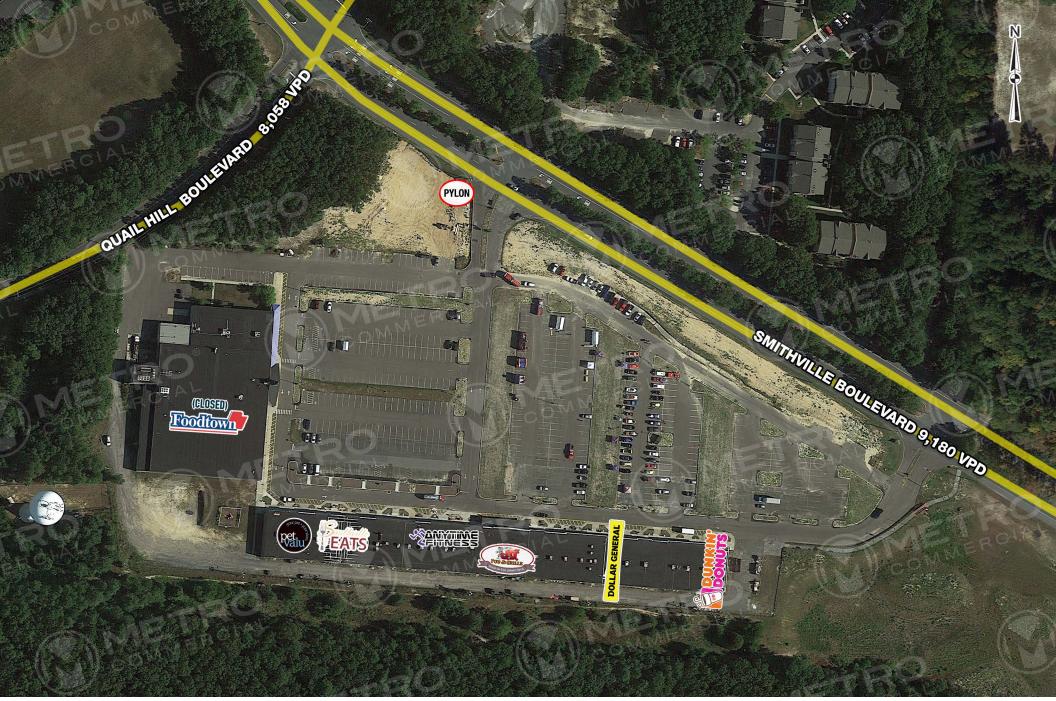

and small shop space available
- Location is near historic Smithville and Route 9 corridor
- Strong local center with easy access to nearby residents
- Medical, office, residential, retail and entertainment uses are ideal

### stats.

| 2017 DEMOGRAPHICS*  | 10 MIN   | 20 MIN   | 30 MIN   |
|---------------------|----------|----------|----------|
| EST. POPULATION     | 26,215   | 100,843  | 294,784  |
| EST. HOUSEHOLDS     | 9,597    | 36,339   | 110,921  |
| EST. AVG. HH INCOME | \$82,518 | \$68,417 | \$76,713 |

NEW YORK ROAD (ROUTE 9) TRAFFIC COUNT: 10,835 VPD \*ESRI 2017



## get in touch.

#### **JOSEPH DOUGHERTY**

office 610.825.5222 direct 610.260.2670 jdougherty@metrocommercial.com

#### **ROB COOPER**

office 856.866.1900
direct 856.222.3054
rcooper@metrocommercial.com









The information and images contained herein are from sources deemed reliable. However, Metro Commercial Real Estate, Inc. makes no representation whatsoever as to their accuracy or authenticity. Images shown may be modified for illustrative purposes. Images may be out-of-date and not current. 7.3.1







The information and images contained herein are from sources deemed reliable. However, Metro Commercial Real Estate, Inc. makes no representation whatsoever as to their accuracy or authenticity. Images shown may be modified for illustrative purposes. Images may be out-of-date and not current. 7.3