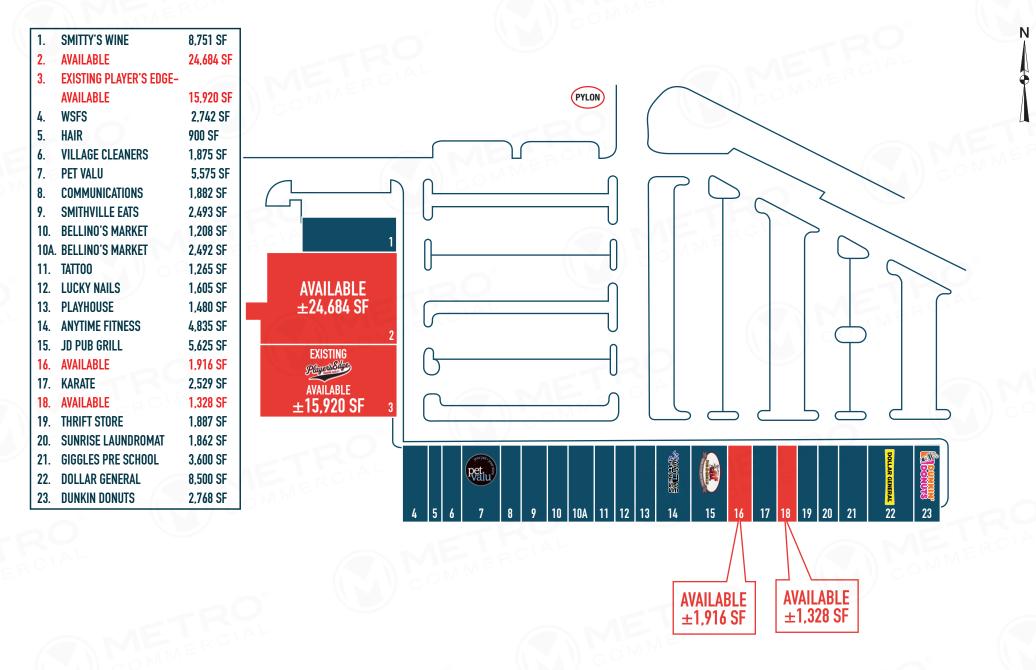

# **SMITHVILLE SQUARE**

45 SOUTH NEW YORK ROAD (ROUTE 9), GALLOWAY, NJ

±1.328 - 40.604 SF AVAILABLE FOR LEASE

property highlights.

- Recently renovated shopping center in Southern New Jersey
- Anchor and small shop space available
- Location is near historic Smithville and Route 9 corridor
- Strong local center with easy access to nearby residents
- Medical, office, residential, retail and entertainment uses are ideal