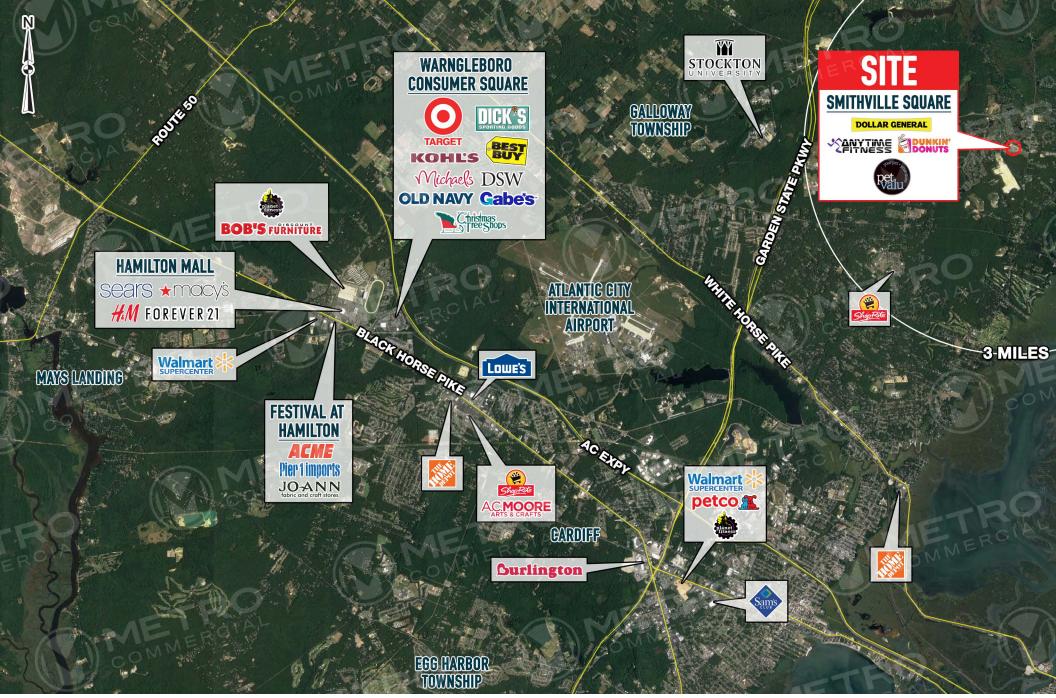

# **SMITHVILLE SQUARE**

45 SOUTH NEW YORK ROAD (ROUTE 9), GALLOWAY, NJ

±1.328 - 40.604 SF AVAILABLE FOR LEASE

property highlights.

- Recently renovated shopping center in Southern New Jersey
- Anchor and small shop space available
- Location is near historic Smithville and Route 9 corridor
- Strong local center with easy access to nearby residents
- Medical, office, residential, retail and entertainment uses are ideal