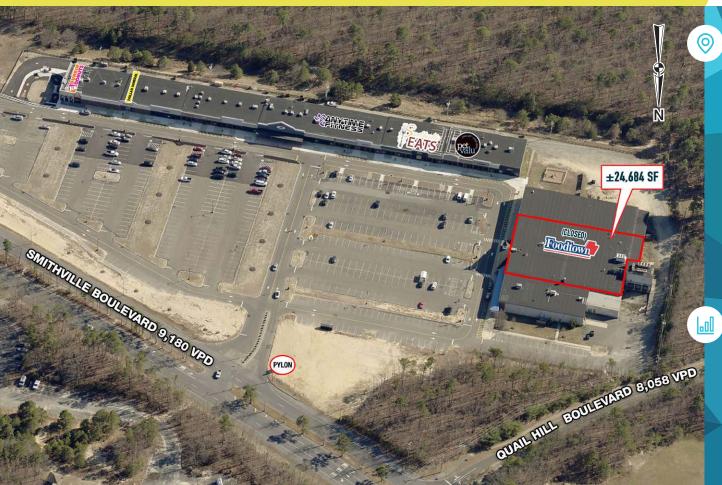

# **SMITHVILLE SQUARE**

45 SOUTH NEW YORK ROAD (ROUTE 9), GALLOWAY, NJ

±1.328 - 40.604 SF AVAILABLE FOR LEASE

property highlights.

- Recently renovated shopping center in Southern New Jersey
- Anchor and small shop space available
- Location is near historic Smithville and Route 9 corridor
- Strong local center with easy access to nearby residents
- Medical, office, residential, retail and entertainment uses are ideal