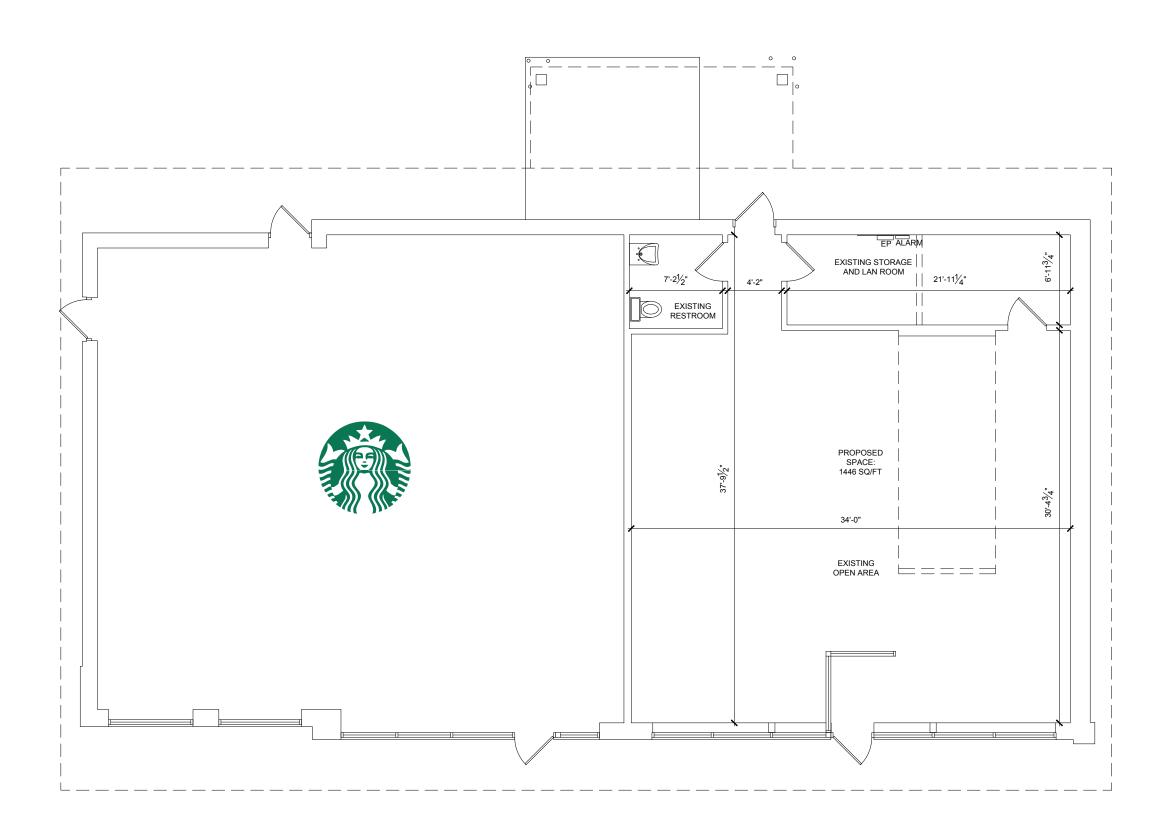

Y**

# **390 JERICHO TURNPIKE**

#### SIZE

1,446 SF

#### **CO-TENANTS**

Starbucks

## **NEIGHBORS**

Kiddsmiles, Chipotle, TD Bank, Marshalls/HomeGoods, Petco, Home Depot, Best Market, Hurricane Grill & Wings, Phil's Pizza, Tropical Smoothie Cafe, Mario's Pizza, Dunkin', Bank of America, DSW, Panera Bread, Verizon Wireless, T-Mobile

#### **COMMENTS**

Located at the signalized intersection of Jericho Turnpike and South Oyster Bay Road

Tremendous visibility and easy access to the site

Over 50,000 vehicles passing this site daily

Pylon signage available

## **CONTACT EXCLUSIVE AGENTS**

## **JOANNE ARGENTI**

jargenti@ripcony.com 516.933.8880

## TOM RETTALIATA

trettaliata@ripcony.com 516.933.8880



# **MARKET AERIAL**



# **AERIAL**



# **AERIAL**





# **EXISTING CONDITIONS**





## **AREA DEMOGRAPHICS**



**1 MILE RADIUS** 

**POPULATION** 

12,842

**HOUSEHOLDS** 

4,381

**AVERAGE HOUSEHOLD INCOME** 

\$213,742

**MEDIAN HOUSEHOLD INCOME** 

\$160,015

**COLLEGE GRADUATES** (Bachelor's +)

5,789 - 64.2%

**TOTAL BUSINESSES** 

1,562

**TOTAL EMPLOYEES** 

19,334

**DAYTIME POPULATION (w/ 16 yr +)** 

23,462

**3 MILE RADIUS** 

**POPULATION** 

79,814

**HOUSEHOLDS** 

27,275

**AVERAGE HOUSEHOLD INCOME** 

\$217,344

**MEDIAN HOUSEHOLD INCOME** 

\$157,406

**COLLEGE GRADUATES** (Bachelor's +)

34,814 - 61.2%

**TOTAL BUSINESSES** 

5,530

TOTAL EMPLOYEES

65,329

**DAYTIME POPULATION (w/ 16 yr +)** 

90,009

**5 MILE RADIUS** 

**POPULATION** 

195,209

**HOUSEHOLDS** 

64,647

**AVERAGE HOUSEHOLD INCOME** 

\$191,168

**MEDIAN HOUSEHOLD INCOME** 

\$139,