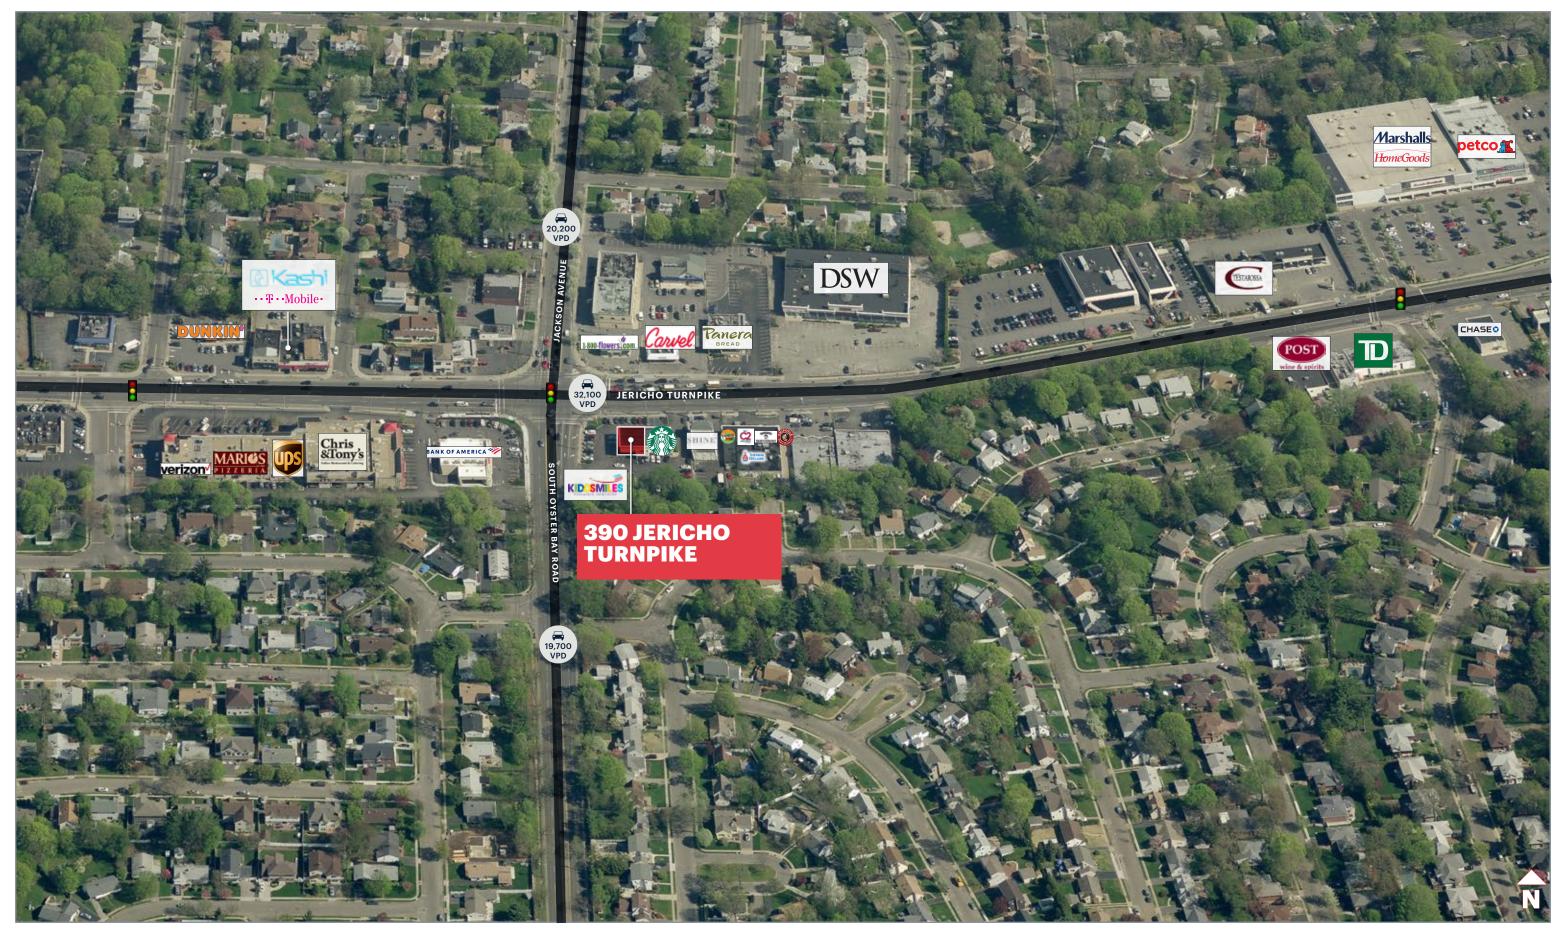

# **AERIAL**

## **NEIGHBORS**

Kiddsmiles, Chipotle, TD Bank, Marshalls/HomeGoods, Petco, Home Depot, Best Market, Hurricane Grill & Wings, Phil's Pizza, Tropical Smoothie Cafe, Mario's Pizza, Dunkin', Bank of America, DSW, Panera Bread, Verizon Wireless, T-Mobile

#### **COMMENTS**

Located at the signalized intersection of Jericho Turnpike and South Oyster Bay Road

Tremendous visibility and easy access to the site

Over 50,000 vehicles passing this site daily

Pylon signage available