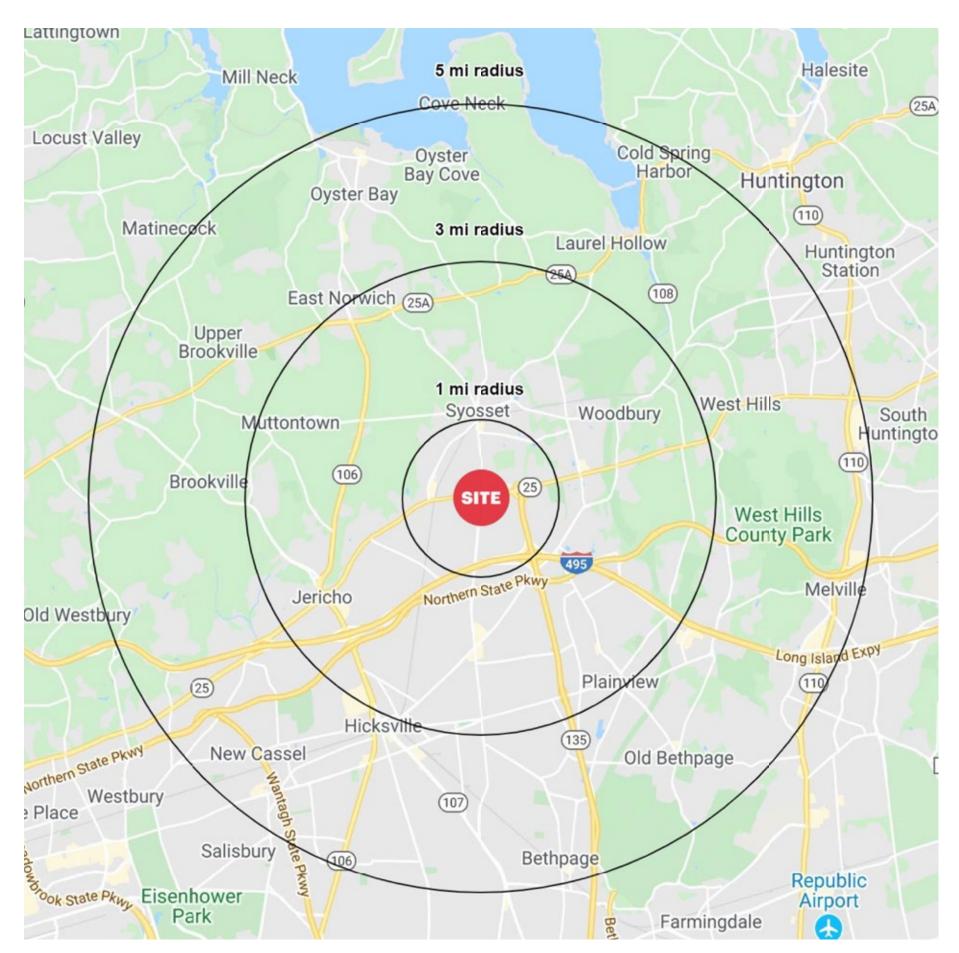

## **AREA DEMOGRAPHICS**

**1 MILE RADIUS** 

**POPULATION** 

12,842

**HOUSEHOLDS** 

4,381

**AVERAGE HOUSEHOLD INCOME** 

\$213,742

**MEDIAN HOUSEHOLD INCOME** 

\$160,015

**COLLEGE GRADUATES** (Bachelor's +)

5,789 - 64.2%

**TOTAL BUSINESSES** 

1,562

**TOTAL EMPLOYEES** 

19,334

**DAYTIME POPULATION (w/ 16 yr +)** 

23,462

**3 MILE RADIUS** 

**POPULATION** 

79,814

**HOUSEHOLDS** 

27,275

**AVERAGE HOUSEHOLD INCOME** 

\$217,344

**MEDIAN HOUSEHOLD INCOME** 

\$157,406

**COLLEGE GRADUATES** (Bachelor's +)

34,814 - 61.2%

**TOTAL BUSINESSES** 

5,530

TOTAL EMPLOYEES

65,329

**DAYTIME POPULATION (w/ 16 yr +)** 

90,009

**5 MILE RADIUS** 

**POPULATION** 

195,209

**HOUSEHOLDS** 

64,647

**AVERAGE HOUSEHOLD INCOME** 

\$191,168

**MEDIAN HOUSEHOLD INCOME** 

\$139,246

**COLLEGE GRADUATES** (Bachelor's +)

71,846 - 52.6%

**TOTAL BUSINESSES** 

13,635

**TOTAL EMPLOYEES** 

173,184

**DAYTIME POPULATION (w/ 16 yr +)** 

233,500