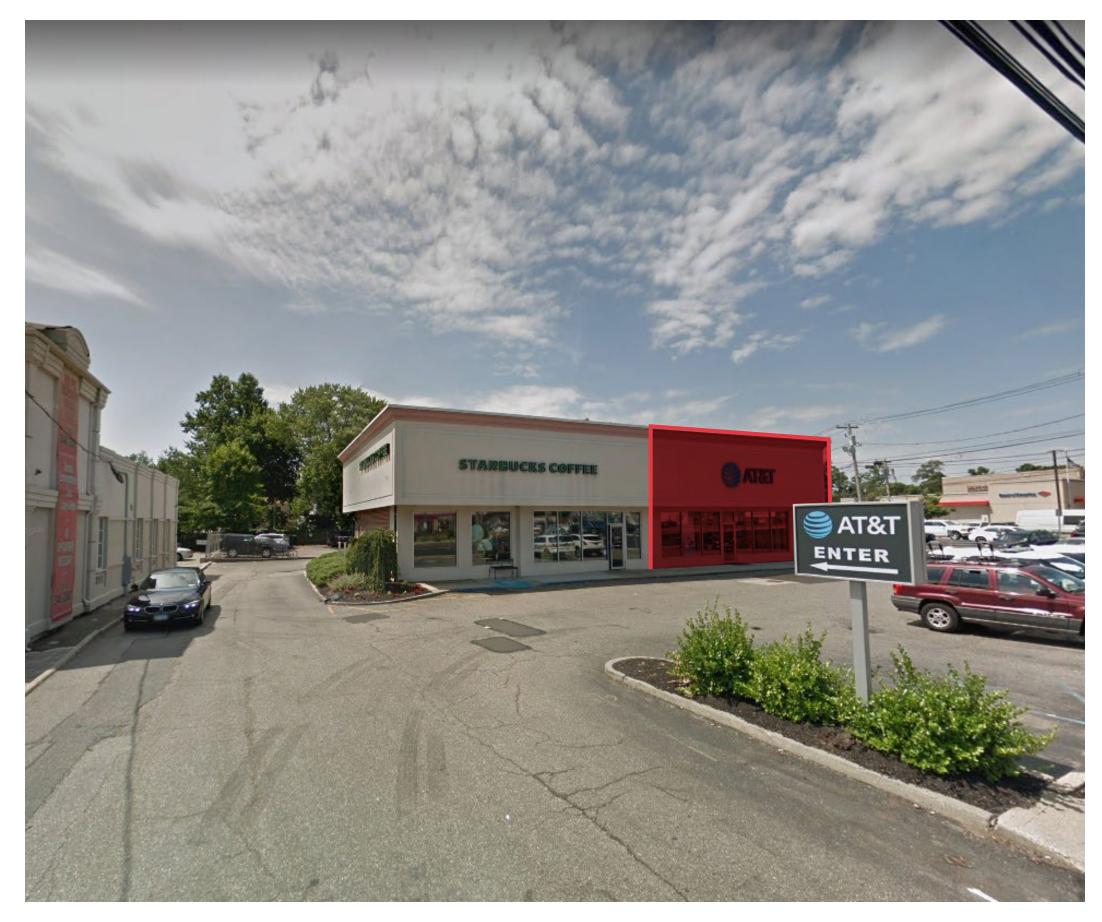

# **390 JERICHO TURNPIKE**

#### SIZE

1,446 SF

#### **CO-TENANTS**

Starbucks

#### **COMMENTS**

Located at the signalized intersection of Jericho Turnpike and South Oyster Bay Road

Tremendous visibility and easy access to the site

Over 50,000 vehicles passing this site daily

Pylon signage available