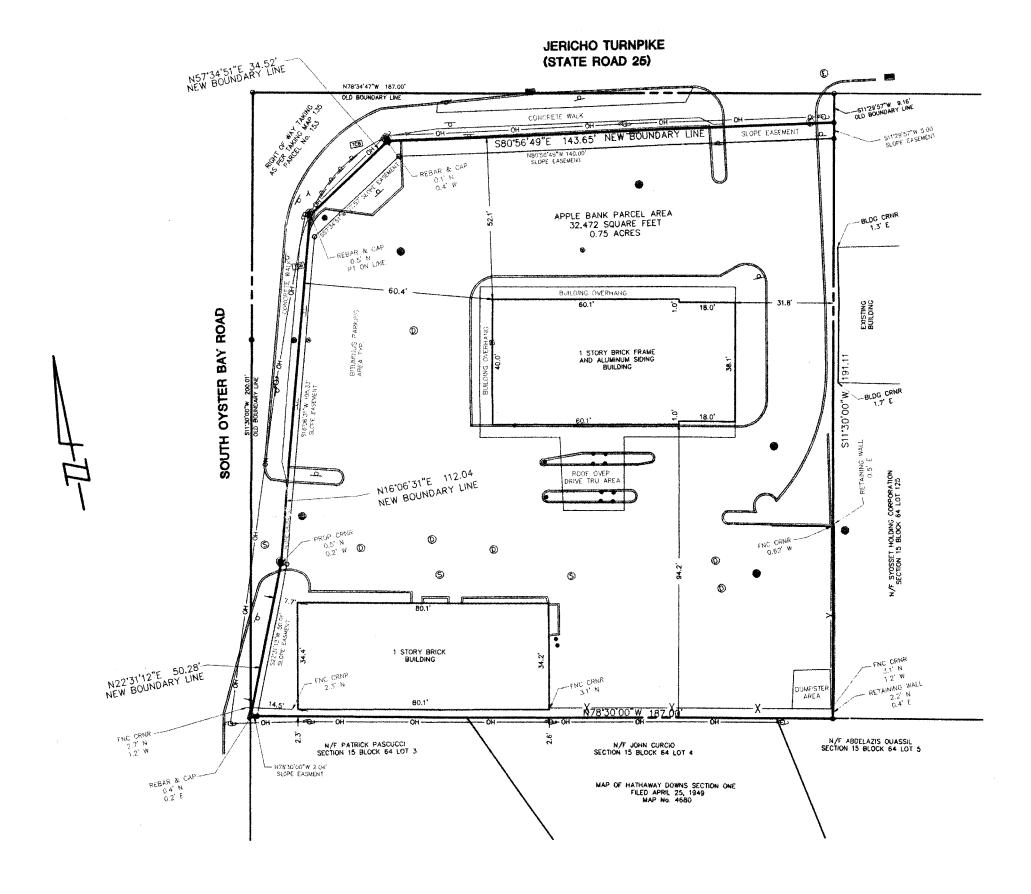

ETAIL SPACE**

# **SYOSSET, NY**

# **390 JERICHO TURNPIKE**

#### SIZE

1,446 SF

#### **CO-TENANTS**

Starbucks

## **NEIGHBORS**

Kiddsmiles, Chipotle, TD Bank, Marshalls/HomeGoods, Petco, Home Depot, Best Market, Hurricane Grill & Wings, Phil's Pizza, Tropical Smoothie Cafe, Mario's Pizza, Dunkin', Bank of America, DSW, Panera Bread, Verizon Wireless, T-Mobile

#### **COMMENTS**

Located at the signalized intersection of Jericho Turnpike and South Oyster Bay Road

Tremendous visibility and easy access to the site

Over 50,000 vehicles passing this site daily

Pylon signage available

## **CONTACT EXCLUSIVE AGENTS**

## **JOANNE ARGENTI**

jargenti@ripcony.com 516.933.8880

## TOM RETTALIATA

trettaliata@ripcony.com 516.933.8880



# **MARKET AERIAL**



# **AERIAL**



# **AERIAL**





# **EXISTING CONDITIONS**





## **AREA DEMOGRAPHICS**



**1 MILE RADIUS** 

**POPULATION** 

12,842

**HOUSEHOLDS** 

4,381

**AVERAGE HOUSEHOLD INCOME** 

\$213,742

**MEDIAN HOUSEHOLD INCOME** 

\$160,015

**COLLEGE GRADUATES** (Bachelor's +)

5,789 - 64.2%

**TOTAL BUSINESSES** 

1,562

**TOTAL EMPLOYEES** 

19,334

**DAYTIME POPULATION (w/ 16 yr +)** 

23,462

**3 MILE RADIUS** 

**POPULATION** 

79,814

**HOUSEHOLDS** 

27,275

**AVERAGE HOUSEHOLD INCOME** 

\$217,344

**MEDIAN HOUSEHOLD INCOME** 

\$157,406

**COLLEGE GRADUATES** (Bachelor's +)

34,814 - 61.2%

**TOTAL BUSINESSES** 

5,530

TOTAL EMPLOYEES

65,329

**DAYTIME POPULATION (w/ 16 yr +)** 

90,009

**5 MILE RADIUS** 

**POPULATION** 

195,209

**HOUSEHOLDS** 

64,647

**AVERAGE HOUSEHOLD INCOME** 

\$191,168

**MEDIA