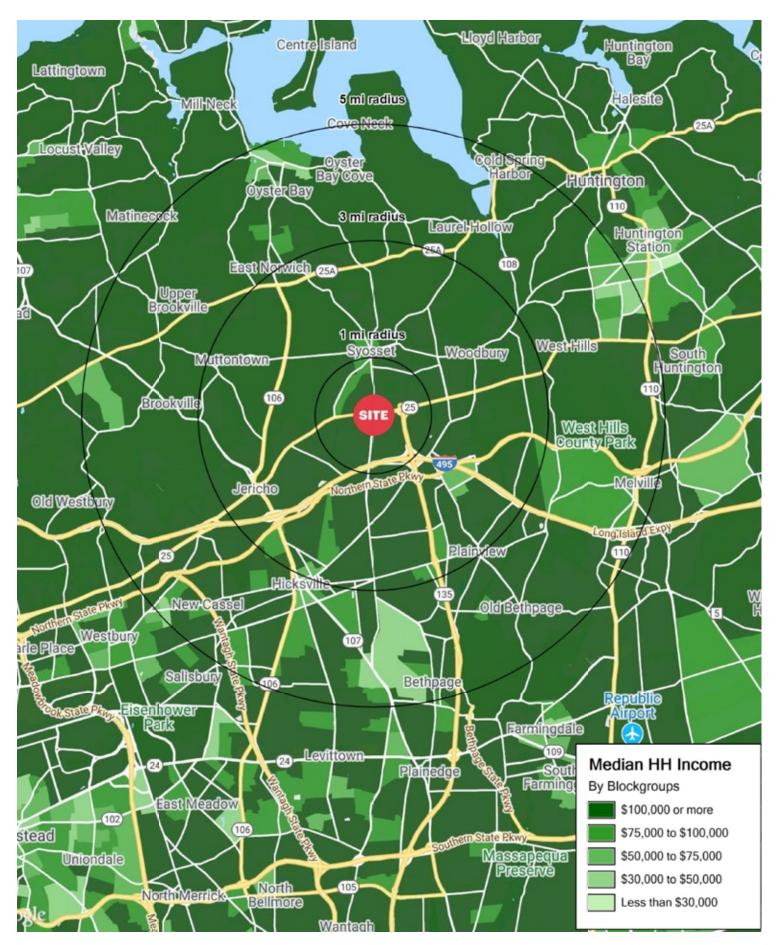

## **AREA DEMOGRAPHICS**

**1 MILE RADIUS** 

**POPULATION** 

12,842

**HOUSEHOLDS** 

4,381

**AVERAGE HOUSEHOLD INCOME** 

\$213,742

**MEDIAN HOUSEHOLD INCOME** 

\$160,015

**COLLEGE GRADUATES** (Bachelor's +)

5,789 - 64.2%

**TOTAL BUSINESSES** 

1,562

**TOTAL EMPLOYEES** 

19,334

**DAYTIME POPULATION (w/ 16 yr +)** 

23,462

**3 MILE RADIUS** 

**POPULATION** 

79,814

**HOUSEHOLDS** 

27,275

**AVERAGE HOUSEHOLD INCOME** 

\$217,344

**MEDIAN HOUSEHOLD INCOME** 

\$157,406

**COLLEGE GRADUATES** (Bachelor's +)

34,814 - 61.2%

**TOTAL BUSINESSES** 

5,530

TOTAL EMPLOYEES

65,329

**DAYTIME POPULATION (w/ 16 yr +)** 

90,009

**5 MILE RADIUS** 

**POPULATION** 

195,209

**HOUSEHOLDS** 

64,647

**AVERAGE HOUSEHOLD INCOME** 

\$191,168

**MEDIAN HOUSEHOLD INCOME** 

\$139,246

**COLLEGE GRADUATES** (Bachelor's +)

71,846 - 52.6%

**TOTAL BUSINESSES** 

13,635

**TOTAL EMPLOYEES** 

173,184

**DAYTIME POPULATION (w/ 16 yr +)** 

233,500

## **AREA DEMOGRAPHICS**

390 JERICHO TURNPIKE SYOSSET, NEW YORK ripcony.com