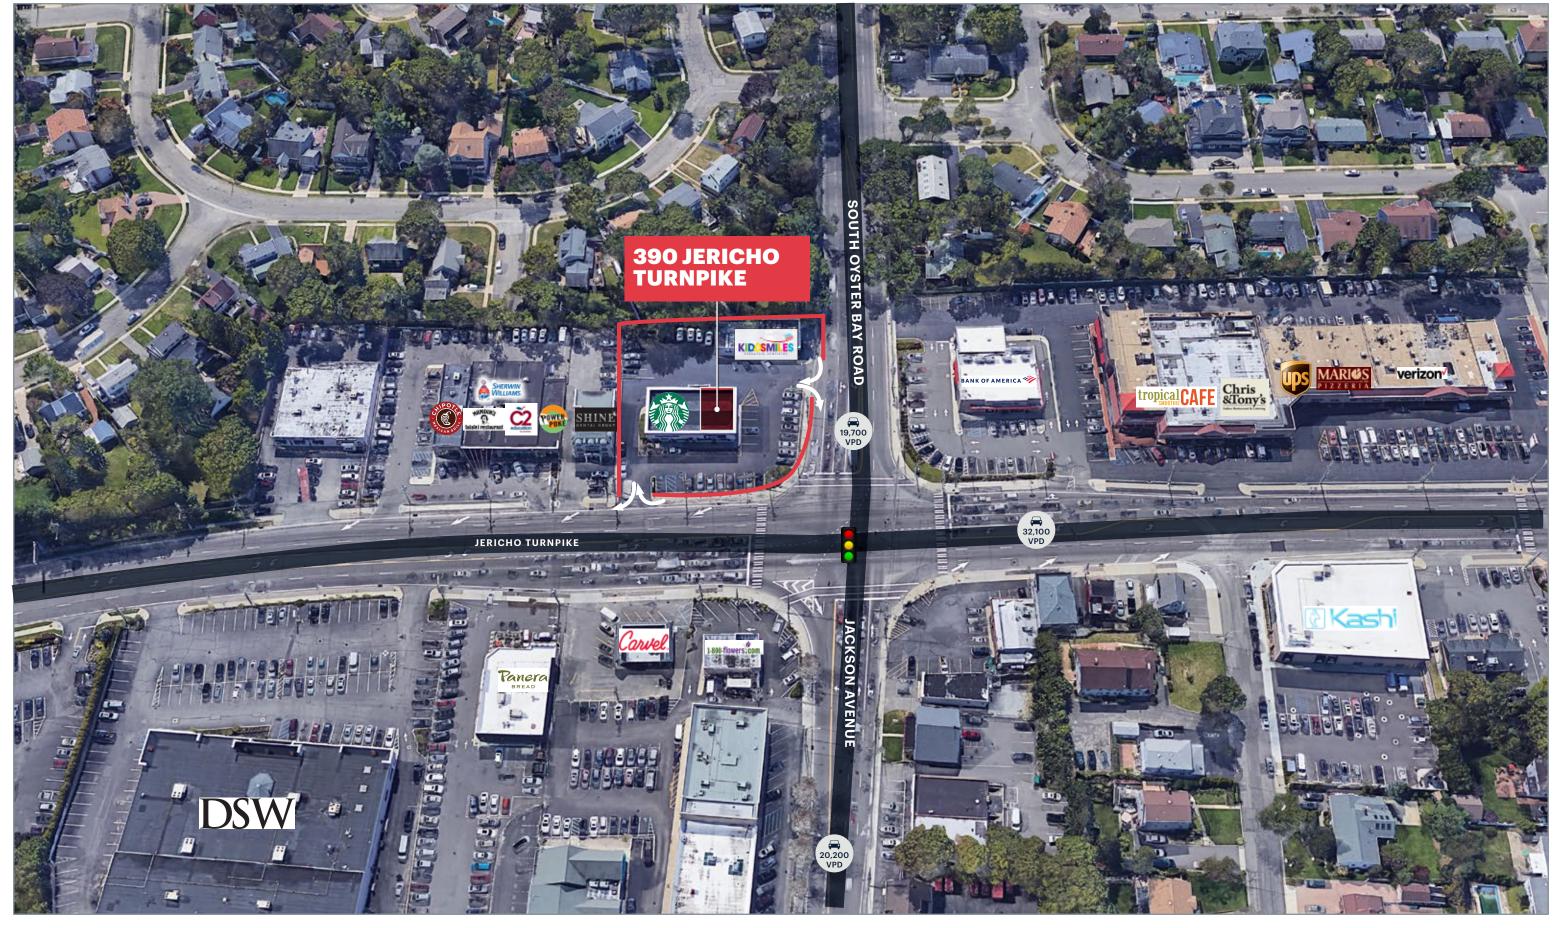

# **AERIAL**

# **EXISTING CONDITIONS**

## **NEIGHBORS**

Kiddsmiles, Chipotle, TD Bank, Marshalls/HomeGoods, Petco, Home Depot, Best Market, Hurricane Grill & Wings, Phil's Pizza, Tropical Smoothie Cafe, Mario's Pizza, Dunkin', Bank of America, DSW, Panera Bread, Verizon Wireless, T-Mobile

#### **COMMENTS**

Located at the signalized intersection of Jericho Turnpike and South Oyster Bay Road

Tremendous visibility and easy access to the site

Over 50,000 vehicles passing this site daily

Pylon signage available