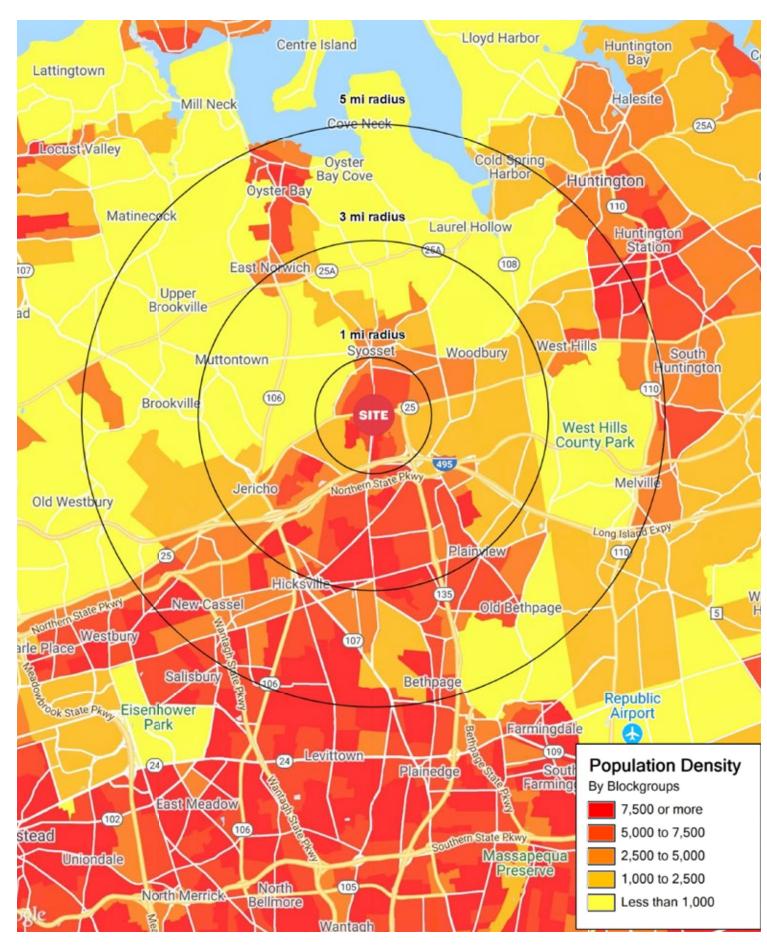

## **AREA DEMOGRAPHICS**

**1 MILE RADIUS** 

**POPULATION** 

12,842

**HOUSEHOLDS** 

4,381

**AVERAGE HOUSEHOLD INCOME** 

\$213,742

**MEDIAN HOUSEHOLD INCOME** 

\$160,015

**COLLEGE GRADUATES** (Bachelor's +)

5,789 - 64.2%

**TOTAL BUSINESSES** 

1,562

**TOTAL EMPLOYEES** 

19,334

**DAYTIME POPULATION (w/ 16 yr +)** 

23,462

**3 MILE RADIUS** 

**POPULATION** 

79,814

**HOUSEHOLDS** 

27,275

**AVERAGE HOUSEHOLD INCOME** 

\$217,344

**MEDIAN HOUSEHOLD INCOME** 

\$157,406

**COLLEGE GRADUATES** (Bachelor's +)

34,814 - 61.2%

**TOTAL BUSINESSES** 

5,530

TOTAL EMPLOYEES

65,329

**DAYTIME POPULATION (w/ 16 yr +)** 

90,009

**5 MILE RADIUS** 

**POPULATION** 

195,209

**HOUSEHOLDS** 

64,647

**AVERAGE HOUSEHOLD INCOME** 

\$191,168

**MEDIAN HOUSEHOLD INCOME** 

\$139,246

**COLLEGE GRADUATES** (Bachelor's +)

71,846 - 52.6%

**TOTAL BUSINESSES** 

13,635

**TOTAL EMPLOYEES** 

173,184

**DAYTIME POPULATION (w/ 16 yr +)** 

233,500

## **AREA DEMOGRAPHICS**

390 JERICHO TURNPIKE SYOSSET, NEW YORK ripcony.com