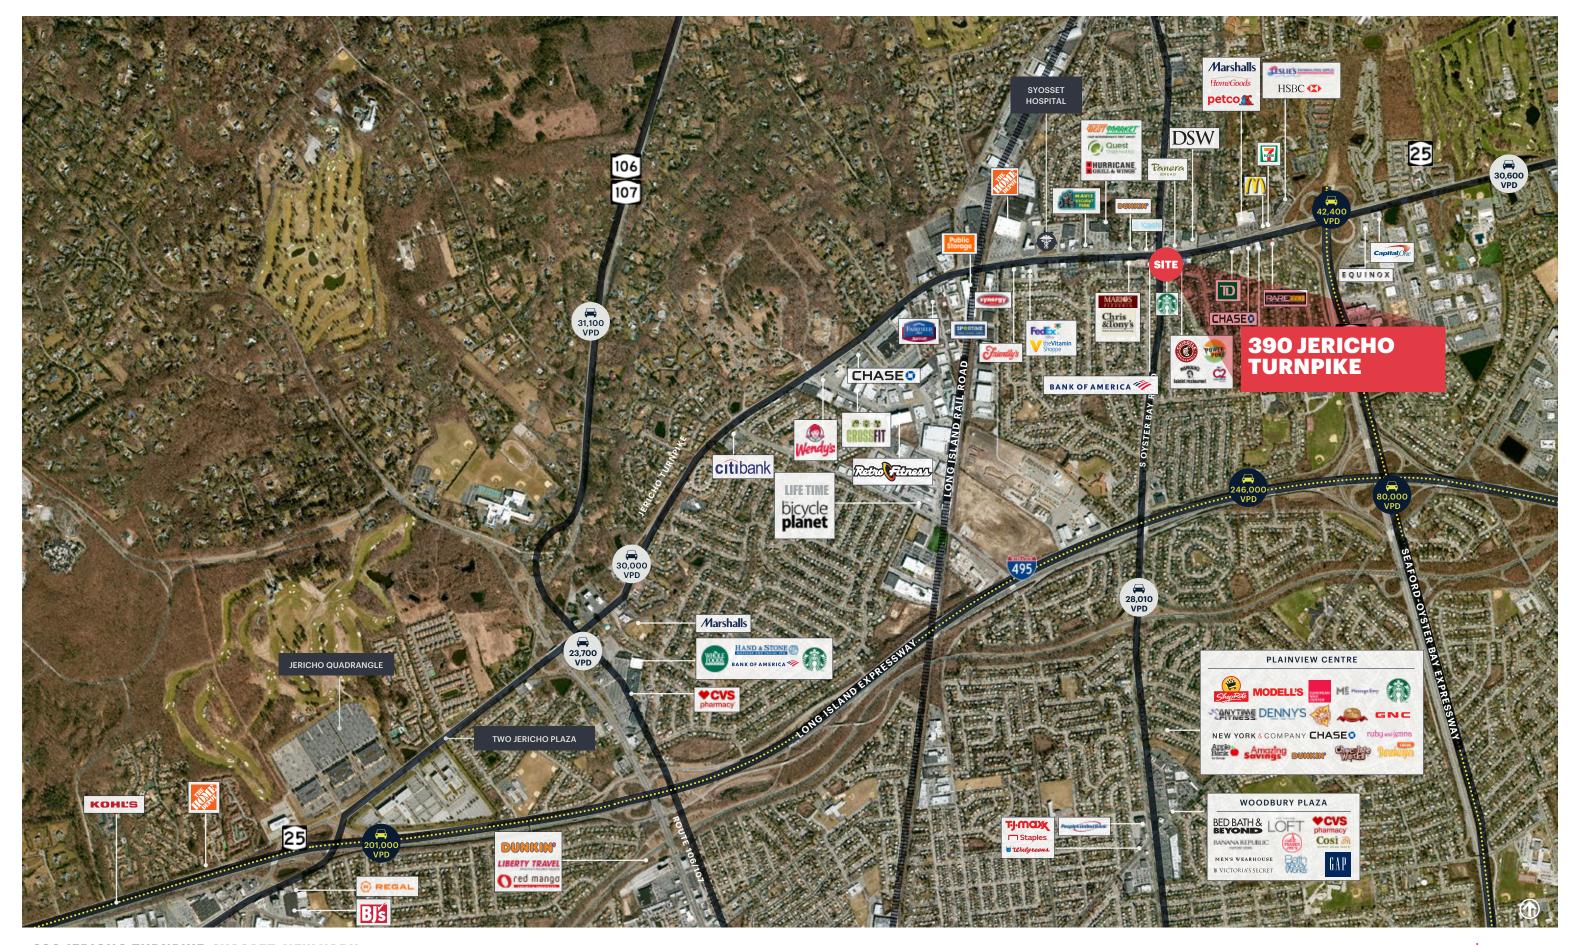

# **MARKET AERIAL**

## **NEIGHBORS**

Kiddsmiles, Chipotle, TD Bank, Marshalls/HomeGoods, Petco, Home Depot, Best Market, Hurricane Grill & Wings, Phil's Pizza, Tropical Smoothie Cafe, Mario's Pizza, Dunkin', Bank of America, DSW, Panera Bread, Verizon Wireless, T-Mobile

#### **COMMENTS**

Located at the signalized intersection of Jericho Turnpike and South Oyster Bay Road

Tremendous visibility and easy access to the site

Over 50,000 vehicles passing this site daily

Pylon signage available