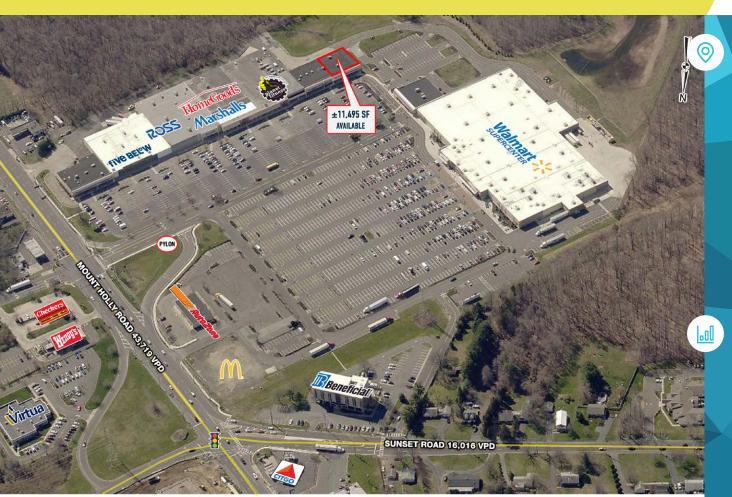

## LIBERTY SQUARE CENTER

2200 MOUNT HOLLY ROAD, BURLINGTON, NJ 08016

±11,495 SF AVAILABLE FOR SUB-LEASE

property highlights.

- Former Party City space available
- Sublease expires: 9/30/2023
- Co-tenants include Walmart, Rainbow, Kicks USA, Autozone, Auto Parts, McDonald's Planet Fitness, Ross, HomeGoods, Marshalls, 5Below
- High traffic counts: 43,719 VPD for Mount Holly Road

TRAFFIC COUNT: 43,719 VPD \*ESRI 2018