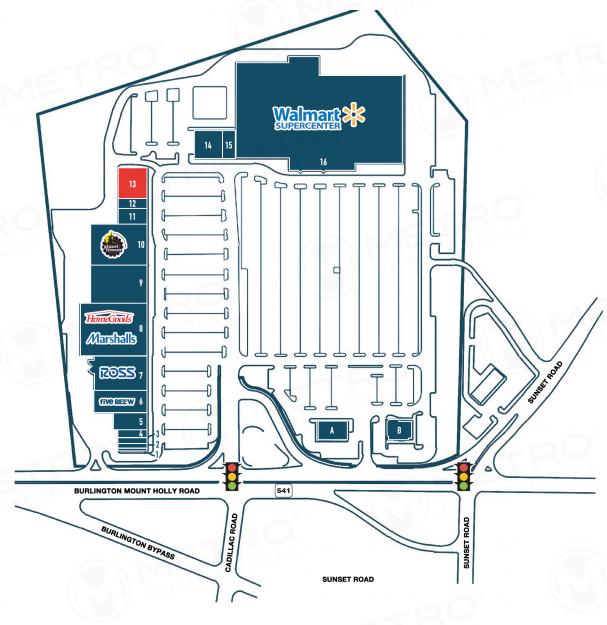

### **CURRENT TENANTS**

- 1. H&R BLOCK
- 2. CACHET DRY CLEANERS
- 3. VILLA PIZZA
- 4. ANDREWS FEDERAL CREDIT UNION
- **5. ONE DOLLAR ZONE**
- 6. FIVE BELOW
- 7. ROSS
- 8. MARSHALLS & HOME GOODS
- 9. VACANT
- **10. PLANET FITNESS**

- 11. KICKSUSA
- 12. NAIL SALON
- 13. AVAILABLE 11,495 SF
- 14. RAINBOW SHOPS
- 15. AMERICA'S BEST CONTACTS & EYE-
- **GLASSES**
- **16. WALMART SUPERCENTER**
- A. AUTOZONE
- B. MCDONALD'S

The information and images contained herein are from sources deemed reliable. However, Metro Commercial Real Estate, Inc. makes no representation whatsoever as to their accuracy or authenticity. Images shown may be modified for illustrative purposes. Images may be out-of-date and not current. 2.1.