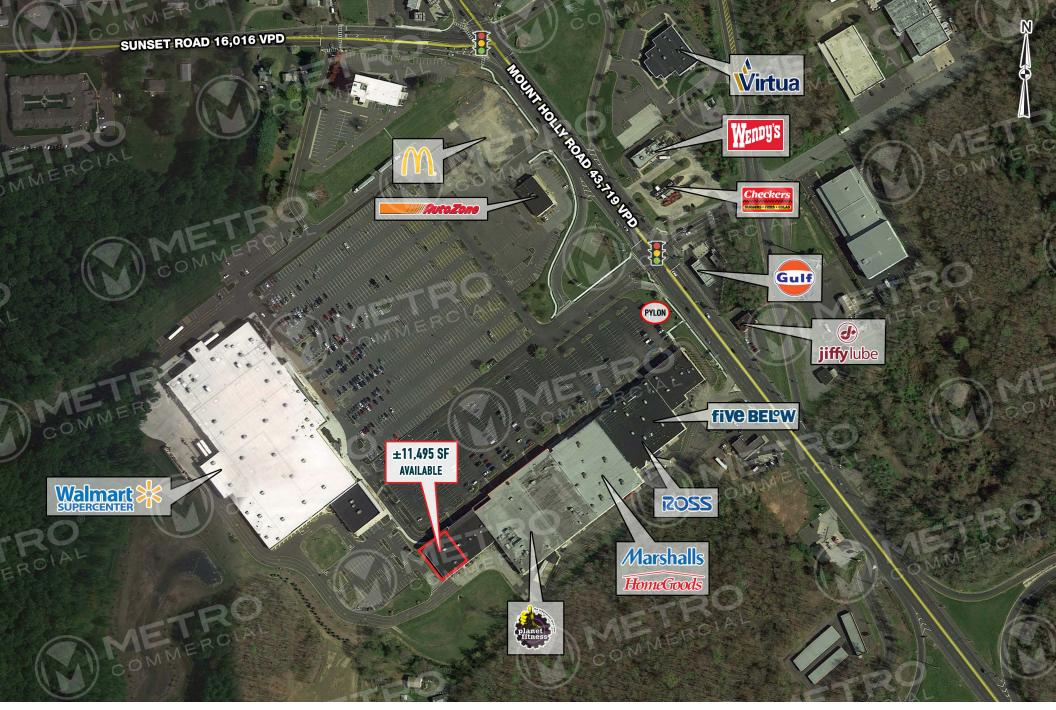

## LIBERTY SQUARE CENTER

2200 MOUNT HOLLY ROAD, BURLINGTON, NJ 08016

±11,495 SF AVAILABLE FOR SUB-LEASE

property highlights.

- Former Party City space available
- Sublease expires: 9/30/2023
- Co-tenants include Walmart, Rainbow, Kicks USA, Autozone, Auto Parts, McDonald's Planet Fitness, Ross, HomeGoods, Marshalls, 5Below
- High traffic counts: 43,719 VPD for Mount Holly Road

TRAFFIC COUNT: 43,719 VPD \*ESRI 2018