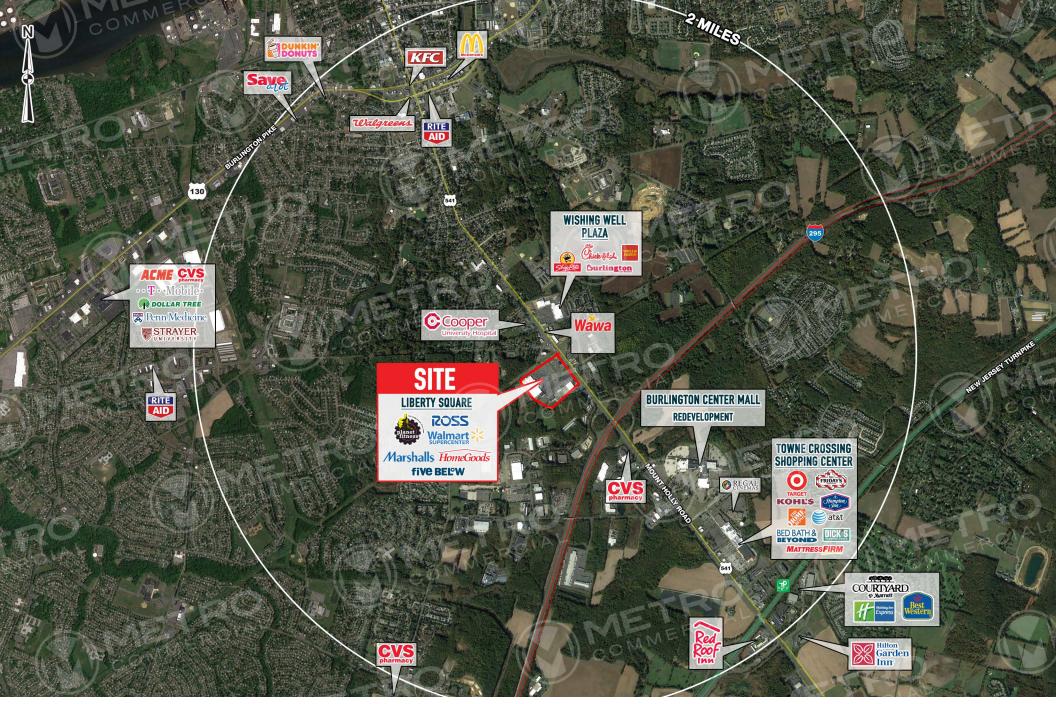

## LIBERTY SQUARE CENTER

2200 MOUNT HOLLY ROAD, BURLINGTON, NJ 08016

±11,495 SF AVAILABLE FOR SUB-LEASE

property highlights.

- Former Party City space available
- Sublease expires: 9/30/2023
- Co-tenants include Walmart, Rainbow, Kicks USA, Autozone, Auto Parts, McDonald's Planet Fitness, Ross, HomeGoods, Marshalls, 5Below
- High traffic counts: 43,719 VPD for Mount Holly Road