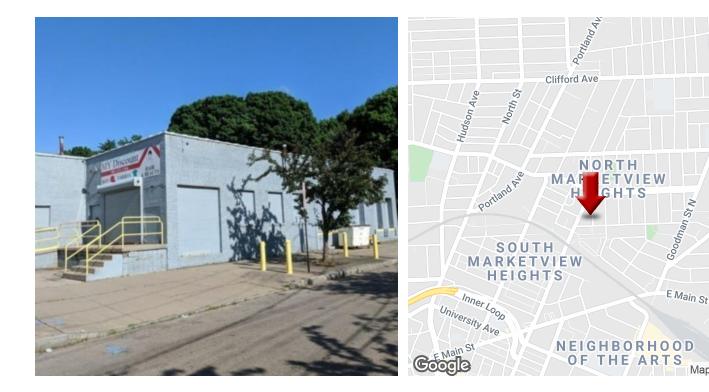

## **PROPERTY OVERVIEW**

\$1,700 monthly rent Tenant pays Electric, Heat, Utilities, Water

## **PROPERTY HIGHLIGHTS**

- Public Market District •
- Corner lot
- **Concrete Floors**
- Loading dock .
- Overhead door