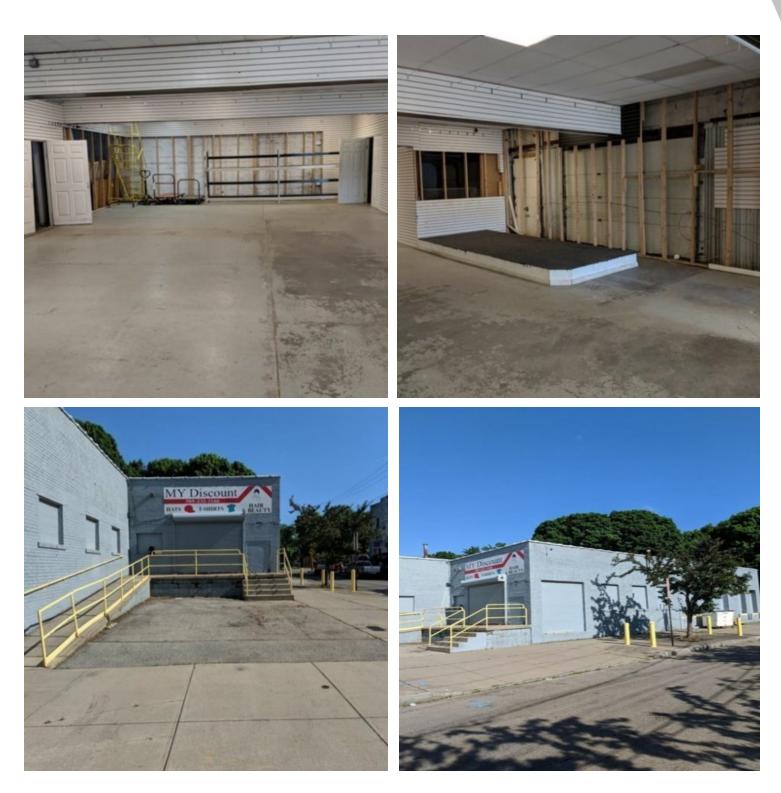

## **PROPERTY OVERVIEW**

\$1,700 monthly rent Tenant pays Electric, Heat, Utilities, Water

## **PROPERTY HIGHLIGHTS**

- Public Market District •
- Corner lot
- **Concrete Floors**
- Loading dock .
- Overhead door