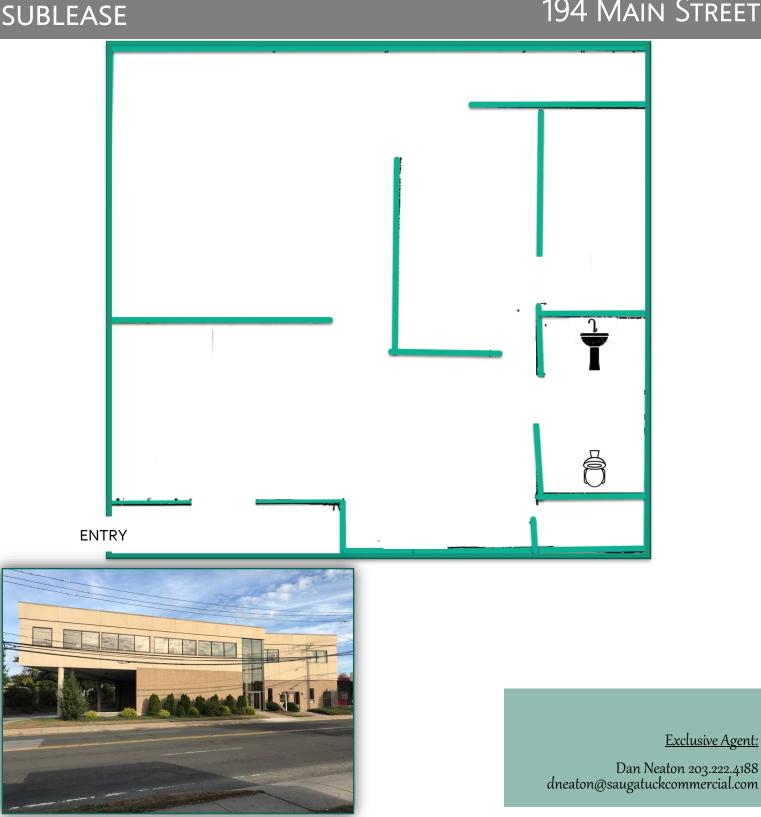

#### SUBLEASE

### Norwalk, ct 194 Main Street

2,000 RSF First Floor Office Two Years Remaining

Main Street Two Story Multi-Tenant Building

- Well-situated two-story office building on Main Street, Norwalk
- Two-story easy entry with atrium and elevator access
- All highways and transportation within short distance. Convenient to Route 123, Super 7 connector and 1-95.
- Surrounded by banks, shopping and restaurants.
- Close proximity to train station
- On-site Property Manager
- 50+ parking spaces, 6 covered.
- Walkable score of 82

Exclusive Agent:

Dan Neaton 203.222.4188 dneaton@saugatuckcommercial.com

The foregoing information was furnished to us by sources which we deem reliable, but no warranty or representation is made as to the accuracy thereof. Subject to correction of errors, omissions, change of price, prior sale or withdrawal from market without notice.