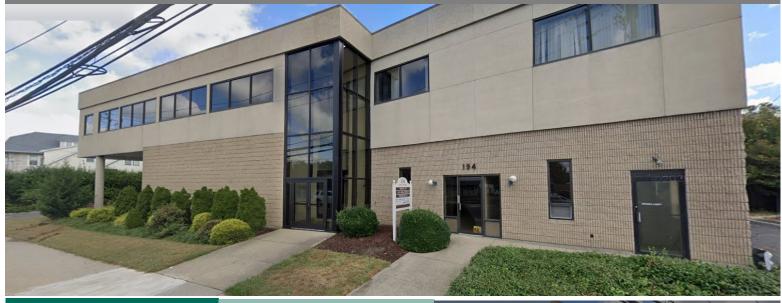

### Norwalk, ct 194 Main Street

2,000 RSF First Floor Office Two Years Remaining

Main Street Two Story Multi-Tenant Building

- Well-situated two-story office building on Main Street, Norwalk
- Two-story easy entry with atrium and elevator access
- All highways and transportation within short distance. Convenient to Route 123, Super 7 connector and 1-95.
- Surrounded by banks, shopping and restaurants.
- Close proximity to train station
- On-site Property Manager
- 50+ parking spaces, 6 covered.
- Walkable score of 82