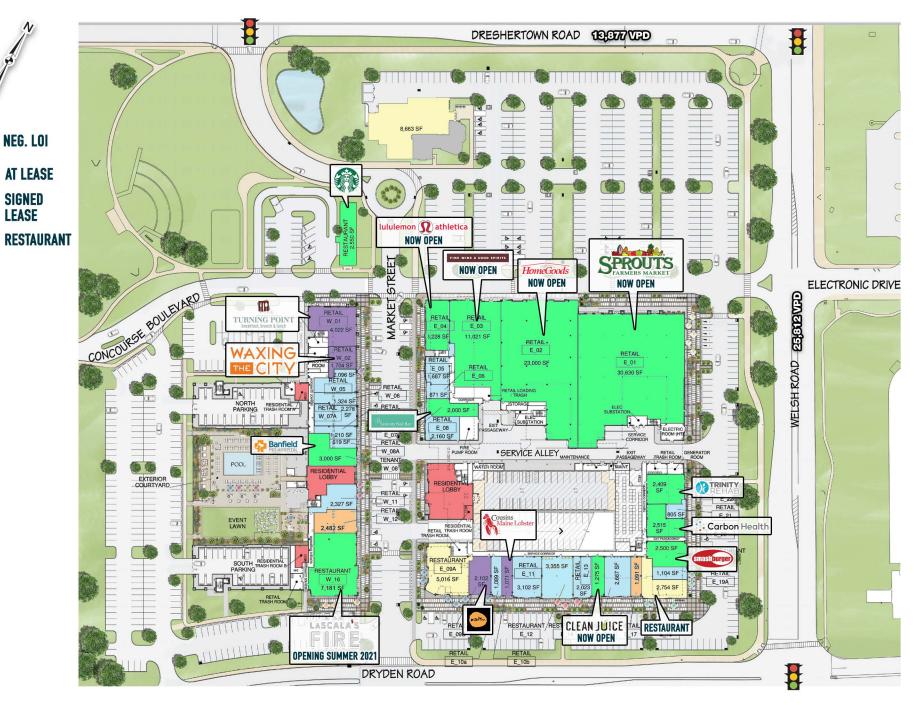

## **Major Mixed Use Development** in Montgomery County PA

143,000 SF of Retail Space 404 Apartments ±7,500 SF Restaurant Pad Available; ±1,000-5,000 SF Available for Lease

Now Open!

Coming Soon

Owned & Developed by: