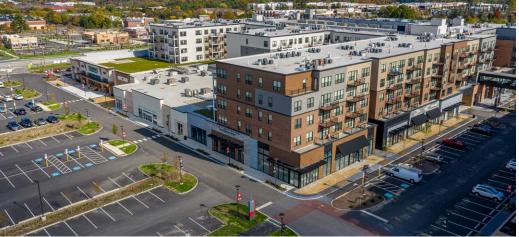

#### PROMENADE

UPPER DUBLIN

## **Major Mixed Use Development** in Montgomery County PA

143,000 SF of Retail Space 404 Apartments ±7,500 SF Restaurant Pad Available; ±1,000-5,000 SF Available for Lease

Now Open!

Coming Soon

Owned & Developed by: