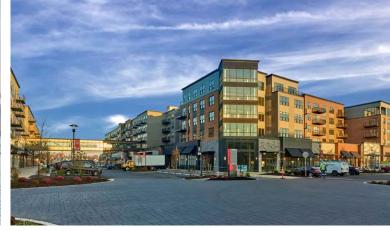

#### PROMENADE

UPPER DUBLIN

## **Major Mixed Use Development** in Montgomery County PA

143,000 SF of Retail Space 404 Apartments ±7,500 SF Restaurant Pad Available; ±1,000-5,000 SF Available for Lease

Now Open!

Coming Soon

Owned & Developed by: