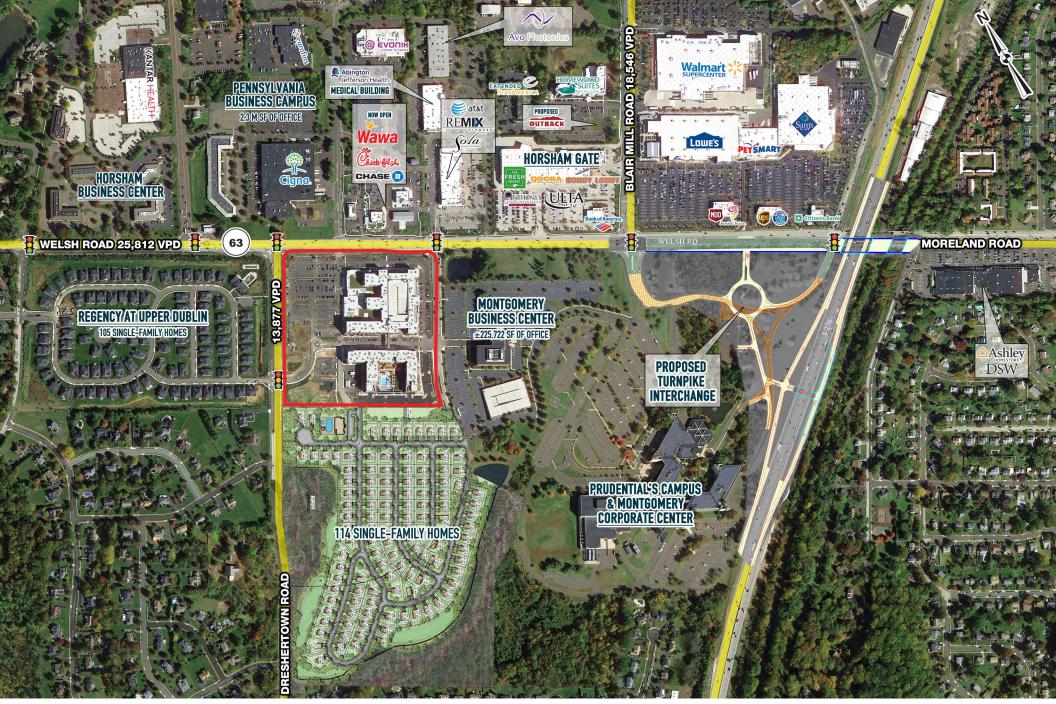

## **Major Mixed Use Development** in Montgomery County PA

143,000 SF of Retail Space 404 Apartments ±7,500 SF Restaurant Pad Available; ±1,000-5,000 SF Available for Lease

Now Open!

Coming Soon

Owned & Developed by: