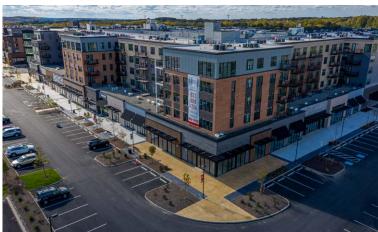

#### PROMENADE

UPPER DUBLIN

## **Major Mixed Use Development** in Montgomery County PA

143,000 SF of Retail Space 404 Apartments ±7,500 SF Restaurant Pad Available; ±1,000-5,000 SF Available for Lease

Now Open!

Coming Soon

Owned & Developed by: