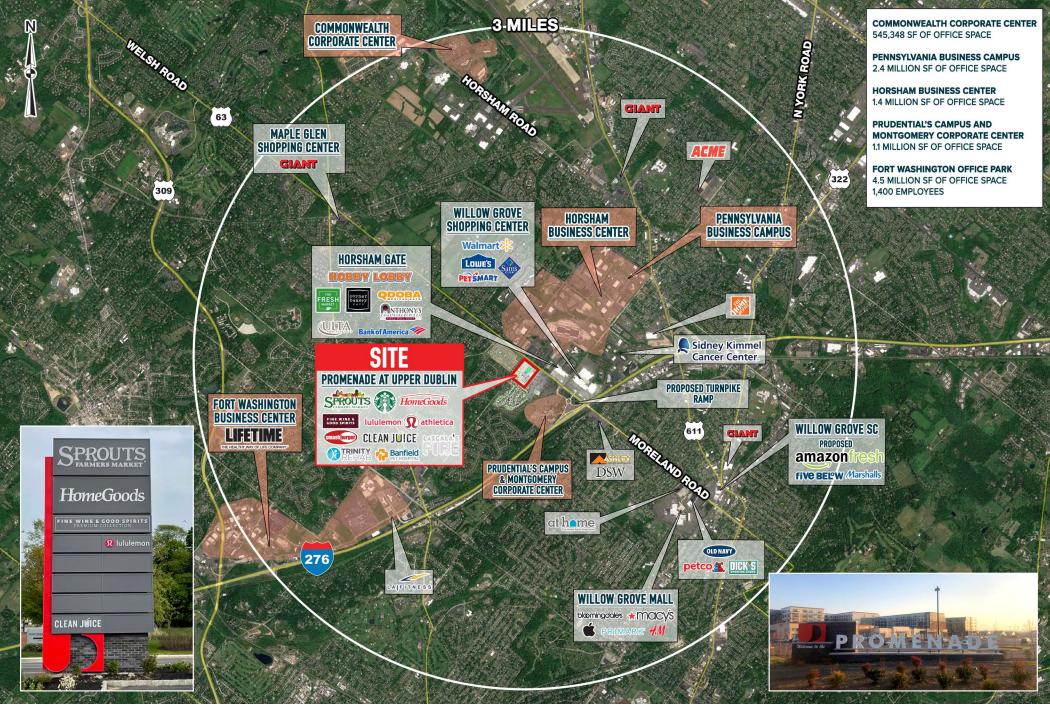

## **Major Mixed Use Development** in Montgomery County PA

143,000 SF of Retail Space 404 Apartments ±7,500 SF Restaurant Pad Available; ±1,000-5,000 SF Available for Lease

Now Open!

Coming Soon

Owned & Developed by: