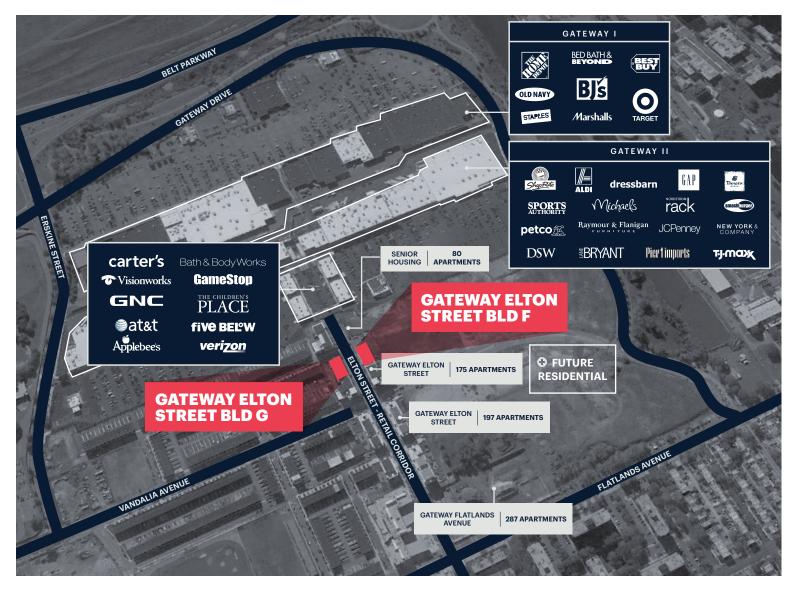

# **NEIGHBORS**

Target, TJ Maxx, Home Depot, Shop Rite, Bed Bath and Beyond, Nordstrom Rack, JC Penney, Metro PCS, Heartshare (coming soon)

#### **COMMENTS**

Over 3,000 new residential apartments in the immediate vicinity

# **AREA RETAIL**