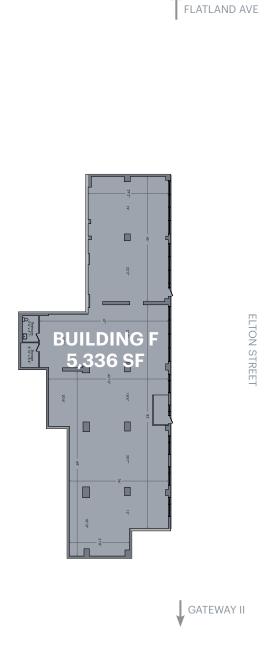

#### **GROUND FLOOR**

#### SIZE

Ground Floor Bldg F 5,336 SF
Ground Floor Bldg G 7,110 SF
Total 12,446 SF\*
\*Divisible