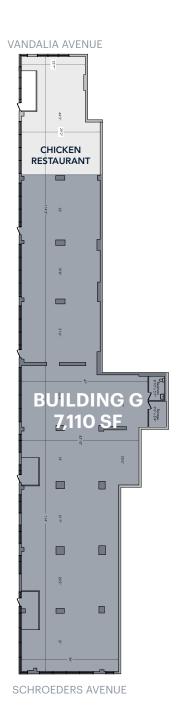

#### **GROUND FLOOR**

#### SIZE

Ground Floor Bldg F 5,336 SF
Ground Floor Bldg G 7,110 SF
Total 12,446 SF\*
\*Divisible