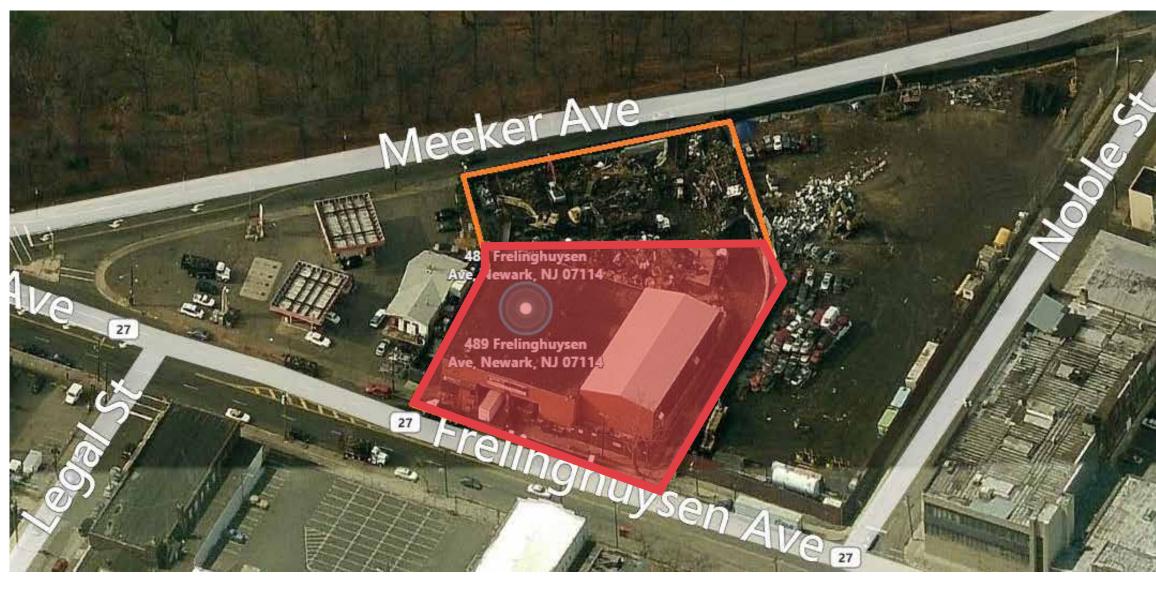

# 8,000-20,000 SF

Ideal Opportunity for Scrap Yard in Close Proximity to Route 78, The New Jersey Turnpike and Newark Liberty International Airport

RIPCO REAL ESTATE



## **RETAIL SPACE**

# 483-489 FRELINGHUYSEN AVE NEWARK | NJ

## **SPACE DETAILS**



**SIZE** 8,000 - 20,000 SF \*2 Spaces Available

**GLA** 20,000 SF

**FORMERLY** Scrap Yard

**CURRENTLY** Vacant

POSSESSION Imediate

**PARKING** Available both off street and on street

**RENT** \$25,000 + Utilities



### **AREA DEMOGRAPHICS**



# ESTIMATED TOTAL POPULATION

| 1 | mile  |  |
|---|-------|--|
| 3 | miles |  |
| 5 | miles |  |

#### ESTIMATED DAYTIME POPULATION

1 mile

3 miles

5 miles

#### AVERAGE HOUSEHOLD INCOME

1 mile

3 miles 5 miles

#### TOTAL

HOUSEHOLDS 1 mile

3 miles 5 miles

#### TOTAL BUSINESSES

1 mile 3 miles 5 miles

| TOTA |  |
|------|--|
|      |  |
|      |  |
|      |  |

|         | EMPLOYEES |         |
|---------|-----------|---------|
| 16,762  | 1 mile    | 6,841   |
| 280,625 | 3 miles   | 124,391 |
| 772,712 | 5 miles   | 268,235 |

####