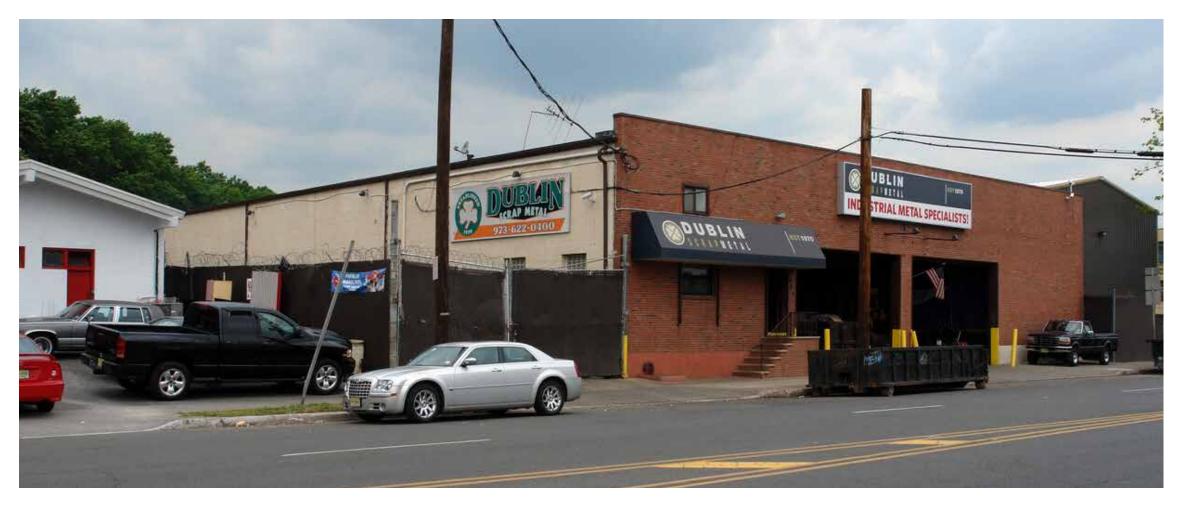

# 483-489 FRELINGHUYSEN AVE NEWARK | NJ

## **SPACE DETAILS**

**SIZE** 8,000 - 20,000 SF \*2 Spaces Available

**GLA** 20,000 SF

**FORMERLY** Scrap Yard

**CURRENTLY** Vacant

POSSESSION Imediate

**PARKING** Available both off street and on street

**RENT** \$25,000 + Utilities