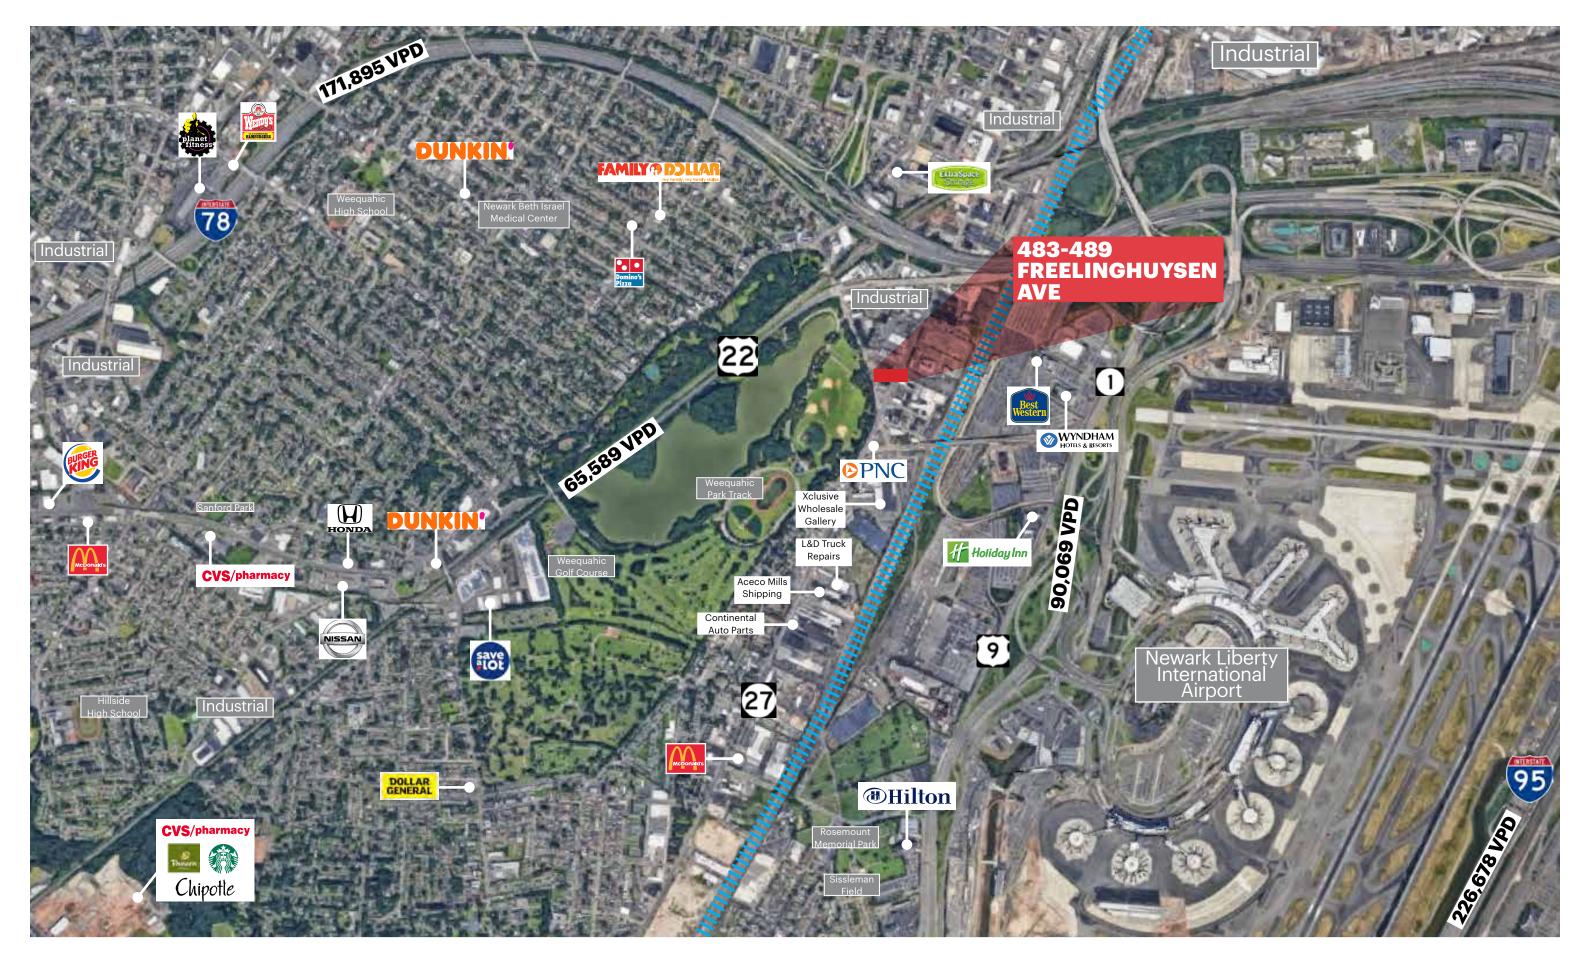

| TOTA |  |
|------|--|
|      |  |
|      |  |
|      |  |

|         | EMPLOYEES |         |
|---------|-----------|---------|
| 16,762  | 1 mile    | 6,841   |
| 280,625 | 3 miles   | 124,391 |
| 772,712 | 5 miles   | 268,235 |

#### TOTAL

#### **APPAREL**

| 13,407  | 1 mile  | \$11.11 M  |
|---------|---------|------------|
| 221,855 | 3 miles | \$182.11 M |
| 531,225 | 5 miles | \$570.9 M  |

#### FOOD

#### **EXPENDITURE**

| \$62,116 | 1 mile  | \$47.04 M  |
|----------|---------|------------|
| \$64,264 | 3 miles | \$769.68 M |
| \$77,354 | 5 miles | \$2.38 B   |

#### **NUMBER OF**

#### **COLLEGE GRADUATES**

| 6,229   | 1 mile  | 1,651   |
|---------|---------|---------|
| 99,772  | 3 miles | 36,367  |
| 274,556 | 5 miles | 129,596 |

641 11,338 26,980

## **MARKET AERIAL**



# **CONTACT EXCLUSIVE AGENTS**

#### **JENNIFER CORRAO**

jcorrao@ripconj.com 201.777.2311



125 Chubb Ave Suite 150S Lyndhurst, NJ 07071 201.777.2300

Please visit us at ripconj.com for more information

This information has been secured from sources we believe to be reliable, but we make no representations as to the accuracy of the information. References to square footage are approximate. Buyer must verify the information and bears all risk for any inaccuracies.