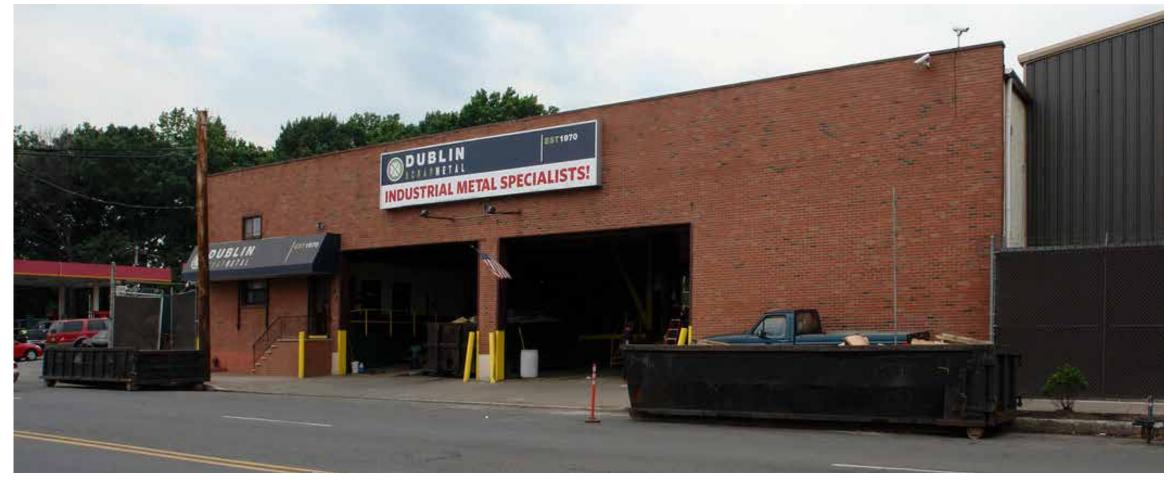

# 483-489 FRELINGHUYSEN AVE NEWARK | NJ

## **SPACE DETAILS**

**SIZE** 8,000 - 20,000 SF \*2 Spaces Available

**GLA** 20,000 SF

**FORMERLY** Scrap Yard

**CURRENTLY** Vacant

POSSESSION Imediate

**PARKING** Available both off street and on street

**RENT** \$25,000 + Utilities