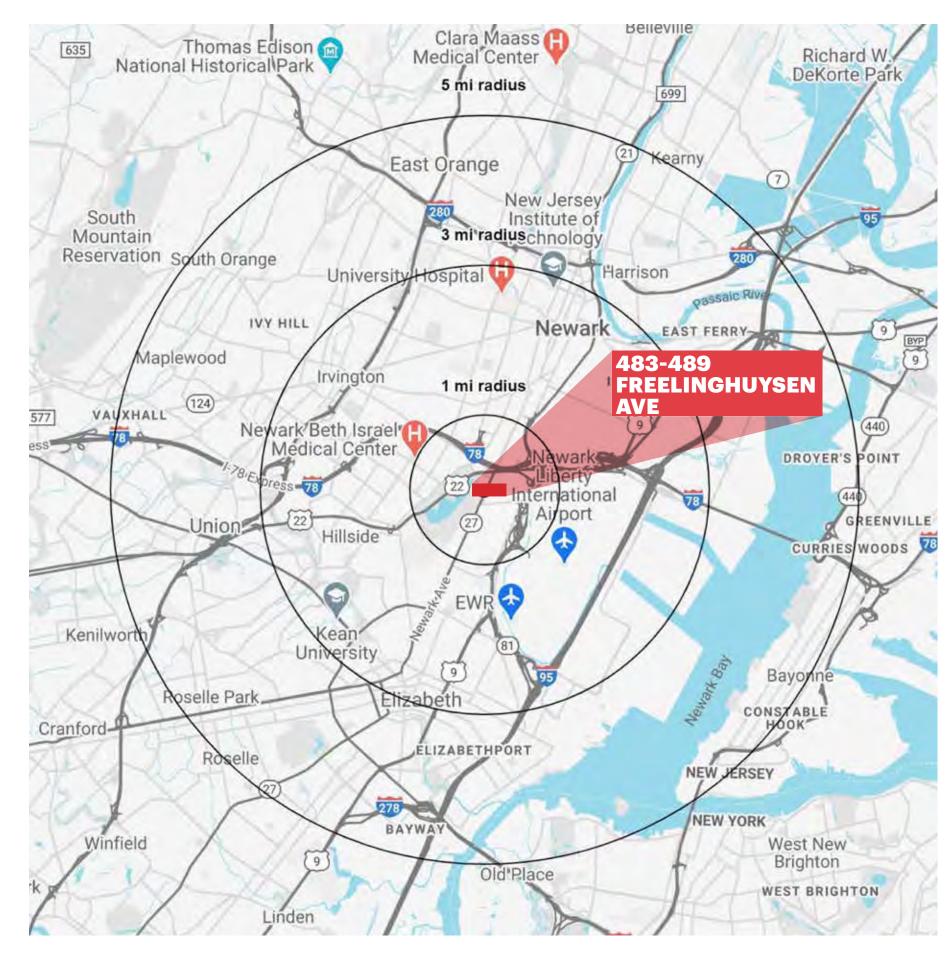

# 8,000-20,000 SF

Ideal Opportunity for Scrap Yard in Close Proximity to Route 78, The New Jersey Turnpike and Newark Liberty International Airport

RIPCO REAL ESTATE



## **RETAIL SPACE**

# 483-489 FRELINGHUYSEN AVE NEWARK | NJ

## **SPACE DETAILS**



**SIZE** 8,000 - 20,000 SF \*2 Spaces Available

**GLA** 20,000 SF

**FORMERLY** Scrap Yard

**CURRENTLY** Vacant

POSSESSION Imediate

**PARKING** Available both off street and on street

**RENT** \$25,000 + Utilities



### **AREA DEMOGRAPHICS**



# ESTIMATED TOTAL POPULATION

| 1 | mile  |  |
|---|-------|--|
| 3 | miles |  |
| 5 | miles |  |

#### ESTIMATED DAYTIME POPULATION

1 mile

3 miles

5 miles

#### AVERAGE HOUSEHOLD INCOME

1 mile

3 miles 5 miles

#### TOTAL

HOUSEHOLDS 1 mile

3 miles 5 miles

#### TOTAL BUSINESSES

1 mile 3 miles 5 miles

| TOTA |  |
|------|--|
|      |  |
|      |  |
|      |  |

|         | EMPLOYEES |         |
|---------|-----------|---------|
| 16,762  | 1 mile    | 6,841   |
| 280,625 | 3 miles   | 124,391 |
| 772,712 | 5 miles   | 268,235 |

#### TOTAL

#### **APPAREL**

| 13,407  | 1 mile  | \$11.11 M  |
|---------|---------|------------|
| 221,855 | 3 miles | \$182.11 M |
| 531,225 | 5 miles | \$570.9 M  |

#### FOOD

#### **EXPENDITURE**

| \$62,116 | 1 mile  | \$47.04 M  |
|----------|---