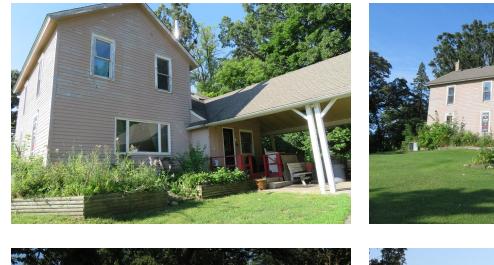

### **PROPERTY FEATURES**

- Current church seats 100 +/-
- Includes barn for storage
- Extensive on-site parking with over 100 parking spaces
- Original farm house has been used as a teen center
- Sale includes building, land and inventory
- Upon city approval the site may have residential development potential depending on the density of use