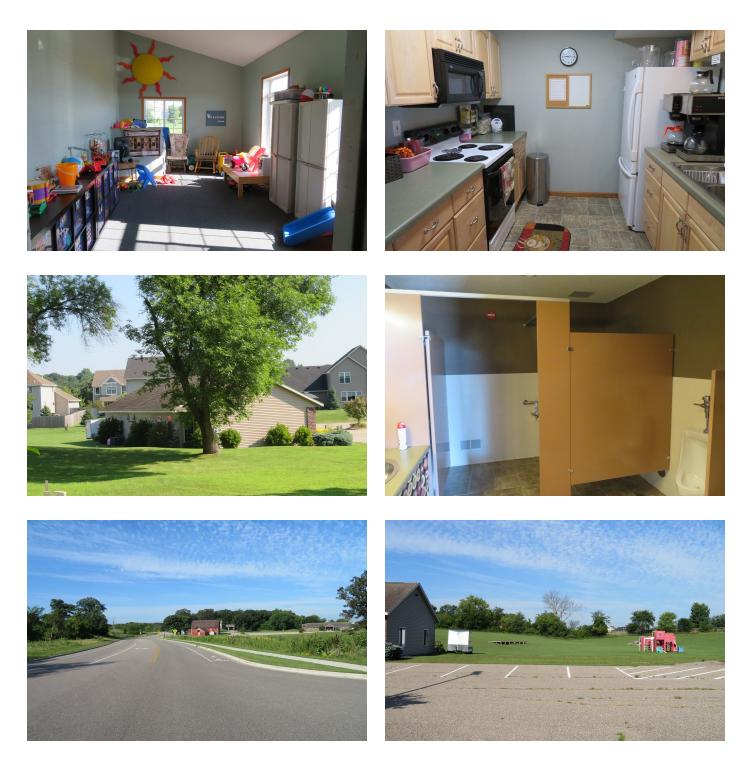

### PROPERTY OVERVIEW

Great opportunity for a first time, expanding or secondary site for a church. With 7.96 acres, this property offers potential for expansion with keeping the use of the current sanctuary as a chapel. Sufficient grounds available to expand building to accommodate seating up to 600+, parking and fellowship hall.

### **PROPERTY FEATURES**

- Current church seats 100 +/-
- Includes barn for storage
- Extensive on-site parking with over 100 parking spaces
- Original farm house has been used as a teen center
- Sale includes building, land and inventory
- Upon city approval the site may have residential development potential depending on the density of use