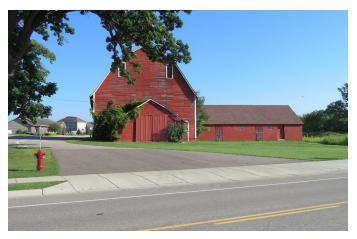

### PROPERTY OVERVIEW

Great opportunity for a first time, expanding or secondary site for a church. With 7.96 acres, this property offers potential for expansion with keeping the use of the current sanctuary as a chapel. Sufficient grounds available to expand building to accommodate seating up to 600+, parking and fellowship hall.

### **PROPERTY FEATURES**

- Current church seats 100 +/-
- Includes barn for storage
- Extensive on-site parking with over 100 parking spaces
- Original farm house has been used as a teen center
- Sale includes building, land and inventory
- Upon city approval the site may have residential development potential depending on the density of use