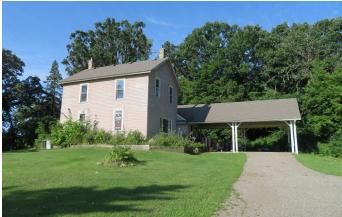

5532 Hanrehan Lake Blvd, Savage, MN 55378

| SALE PRICE:    | \$894,000                             |
|----------------|---------------------------------------|
| LOT SIZE:      | 7.96 Acres                            |
| BUILDING SIZE: | 3,500 SF                              |
| YEAR BUILT:    | 2002                                  |
| ZONING:        | R1 - Low Density Residential District |
| CROSS STREETS  | : Edgewater Drive                     |

### PROPERTY OVERVIEW

Great opportunity for a first time, expanding or secondary site for a church. With 7.96 acres, this property offers potential for expansion with keeping the use of the current sanctuary as a chapel. Sufficient grounds available to expand building to accommodate seating up to 600+, parking and fellowship hall.

### **PROPERTY FEATURES**

- Current church seats 100 +/-
- Includes barn for storage
- Extensive on-site parking with over 100 parking spaces
- Original farm house has been used as a teen center
- Sale includes building, land and inventory
- Upon city approval the site may have residential development potential depending on the density of use