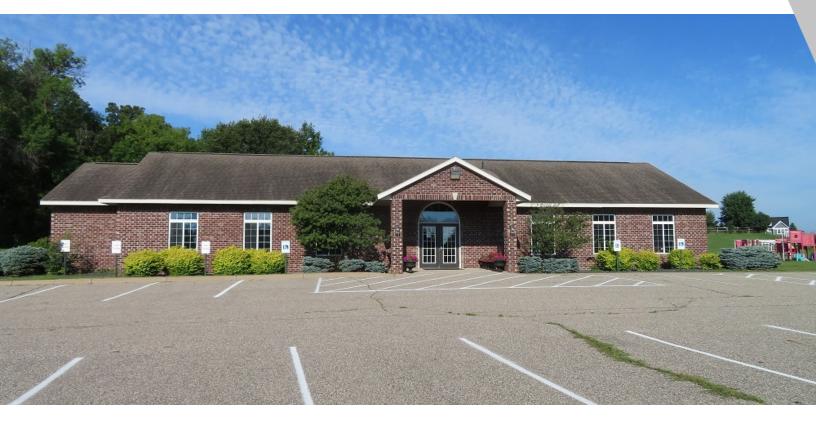

5532 Hanrehan Lake Blvd, Savage, MN 55378

| SALE PRICE:    | \$894,000                             |
|----------------|---------------------------------------|
| LOT SIZE:      | 7.96 Acres                            |
| BUILDING SIZE: | 3,500 SF                              |
| YEAR BUILT:    | 2002                                  |
| ZONING:        | R1 - Low Density Residential District |
| CROSS STREETS  | : Edgewater Drive                     |

### PROPERTY OVERVIEW

Great opportunity for a first time, expanding or secondary site for a church. With 7.96 acres, this property offers potential for expansion with keeping the use of the current sanctuary as a chapel. Sufficient grounds available to expand building to accommodate seating up to 600+, parking and fellowship hall.

### **PROPERTY FEATURES**

- Current church seats 100 +/-
- Includes barn for storage
- Extensive on-site parking with over 100 parking spaces
- Original farm house has been used as a teen center
- Sale includes building, land and inventory
- Upon city approval the site may have residential development potential depending on the density of use