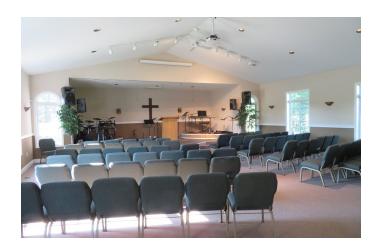

### PROPERTY OVERVIEW

Great opportunity for a first time, expanding or secondary site for a church. With 7.96 acres, this property offers potential for expansion with keeping the use of the current sanctuary as a chapel. Sufficient grounds available to expand building to accommodate seating up to 600+, parking and fellowship hall.

### **PROPERTY FEATURES**

- Current church seats 100 +/-
- Includes barn for storage
- Extensive on-site parking with over 100 parking spaces
- Original farm house has been used as a teen center
- Sale includes building, land and inventory
- Upon city approval the site may have residential development potential depending on the density of use