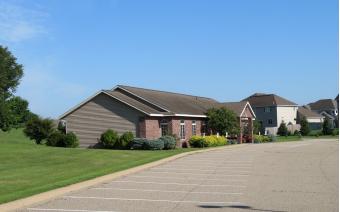

5532 Hanrehan Lake Blvd, Savage, MN 55378

| SALE PRICE:    | \$894,000                             |
|----------------|---------------------------------------|
| LOT SIZE:      | 7.96 Acres                            |
| BUILDING SIZE: | 3,500 SF                              |
| YEAR BUILT:    | 2002                                  |
| ZONING:        | R1 - Low Density Residential District |
| CROSS STREETS  | : Edgewater Drive                     |

### PROPERTY OVERVIEW

Great opportunity for a first time, expanding or secondary site for a church. With 7.96 acres, this property offers potential for expansion with keeping the use of the current sanctuary as a chapel. Sufficient grounds available to expand building to accommodate seating up to 600+, parking and fellowship hall.

### **PROPERTY FEATURES**

- Current church seats 100 +/-
- Includes barn for storage
- Extensive on-site parking with over 100 parking spaces
- Original farm house has been used as a teen center
- Sale includes building, land and inventory
- Upon city approval the site may have residential development potential depending on the density of use