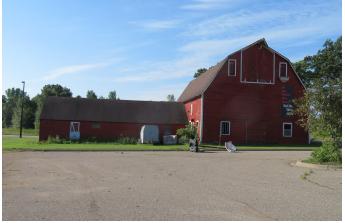

### PROPERTY OVERVIEW

Great opportunity for a first time, expanding or secondary site for a church. With 7.96 acres, this property offers potential for expansion with keeping the use of the current sanctuary as a chapel. Sufficient grounds available to expand building to accommodate seating up to 600+, parking and fellowship hall.

### **PROPERTY FEATURES**

- Current church seats 100 +/-
- Includes barn for storage
- Extensive on-site parking with over 100 parking spaces
- Original farm house has been used as a teen center
- Sale includes building, land and inventory
- Upon city approval the site may have residential development potential depending on the density of use