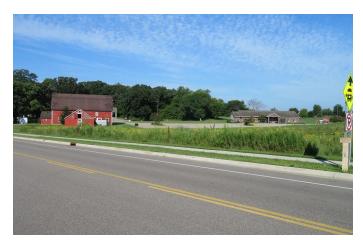

### PROPERTY OVERVIEW

Great opportunity for a first time, expanding or secondary site for a church. With 7.96 acres, this property offers potential for expansion with keeping the use of the current sanctuary as a chapel. Sufficient grounds available to expand building to accommodate seating up to 600+, parking and fellowship hall.

### **PROPERTY FEATURES**

- Current church seats 100 +/-
- Includes barn for storage
- Extensive on-site parking with over 100 parking spaces
- Original farm house has been used as a teen center
- Sale includes building, land and inventory
- Upon city approval the site may have residential development potential depending on the density of use