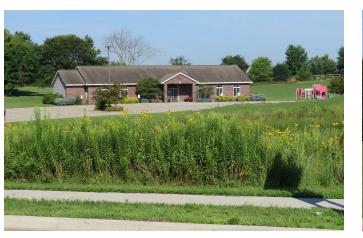

5532 Hanrehan Lake Blvd, Savage, MN 55378

| SALE PRICE:    | \$894,000                             |
|----------------|---------------------------------------|
| LOT SIZE:      | 7.96 Acres                            |
| BUILDING SIZE: | 3,500 SF                              |
| YEAR BUILT:    | 2002                                  |
| ZONING:        | R1 - Low Density Residential District |
| CROSS STREETS  | : Edgewater Drive                     |

### PROPERTY OVERVIEW

Great opportunity for a first time, expanding or secondary site for a church. With 7.96 acres, this property offers potential for expansion with keeping the use of the current sanctuary as a chapel. Sufficient grounds available to expand building to accommodate seating up to 600+, parking and fellowship hall.

### **PROPERTY FEATURES**

- Current church seats 100 +/-
- Includes barn for storage
- Extensive on-site parking with over 100 parking spaces
- Original farm house has been used as a teen center
- Sale includes building, land and inventory
- Upon city approval the site may have residential development potential depending on the density of use