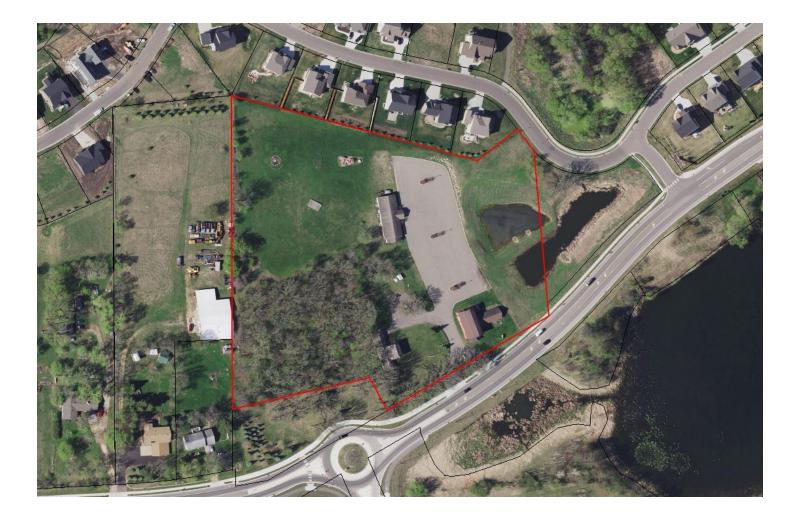

5532 Hanrehan Lake Blvd, Savage, MN 55378

| SALE PRICE:    | \$894,000                             |
|----------------|---------------------------------------|
| LOT SIZE:      | 7.96 Acres                            |
| BUILDING SIZE: | 3,500 SF                              |
| YEAR BUILT:    | 2002                                  |
| ZONING:        | R1 - Low Density Residential District |
| CROSS STREETS  | : Edgewater Drive                     |

### PROPERTY OVERVIEW

Great opportunity for a first time, expanding or secondary site for a church. With 7.96 acres, this property offers potential for expansion with keeping the use of the current sanctuary as a chapel. Sufficient grounds available to expand building to accommodate seating up to 600+, parking and fellowship hall.

### **PROPERTY FEATURES**

- Current church seats 100 +/-
- Includes barn for storage
- Extensive on-site parking with over 100 parking spaces
- Original farm house has been used as a teen center
- Sale includes building, land and inventory
- Upon city approval the site may have residential development potential depending on the density of use