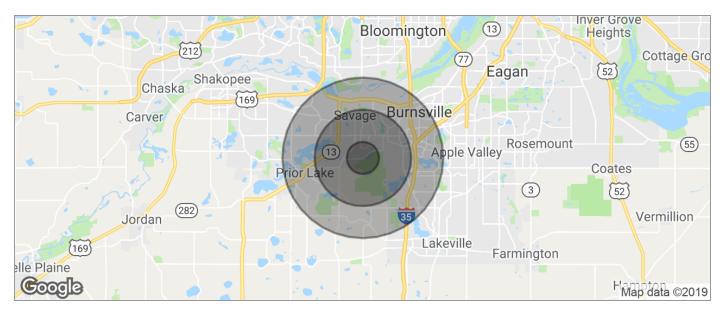

LESLIE (LEE) J. RACINE Director 0: 651.262.1024 C: 612.961.4010 lee.racine@gmail.com MN #20549182 - WI #70335-94

5532 Hanrehan Lake Blvd, Savage, MN 55378

| POPULATION                                              | 1 MILE                                | 3 MILES                               | 5 MILES                               |
|---------------------------------------------------------|---------------------------------------|---------------------------------------|---------------------------------------|
| TOTAL POPULATION                                        | 5,154                                 | 40,235                                | 100,088                               |
|                                                         | 35.2                                  | 34.2                                  | 35.8                                  |
| MEDIAN AGE                                              |                                       |                                       |                                       |
| MEDIAN AGE (MALE)                                       | 35.1                                  | 34.3                                  | 35.2                                  |
| MEDIAN AGE (FEMALE)                                     | 35.3                                  | 33.9                                  | 36.2                                  |
| HOUSEHOLDS & INCOME                                     | 1 MILE                                | 3 MILES                               | 5 MILES                               |
| TOTAL HOUSEHOLDS                                        | 1,612                                 | 13,415                                | 36,165                                |
| # OF PERSONS PER HH                                     | 3.2                                   | 3.0                                   | 2.8                                   |
| AVERAGE HH INCOME                                       | \$121,410                             | \$103,466                             | \$97,638                              |
| AVERAGE HOUSE VALUE                                     | \$331,851                             | \$326,741                             | \$314,448                             |
|                                                         |                                       |                                       |                                       |
| RACE                                                    | 1 MILE                                | 3 MILES                               | 5 MILES                               |
| RACE<br>% WHITE                                         | 1 MILE<br>88.7%                       | 3 MILES<br>86.3%                      | 5 MILES<br>84.8%                      |
|                                                         |                                       |                                       |                                       |
| % WHITE                                                 | 88.7%                                 | 86.3%                                 | 84.8%                                 |
| % WHITE<br>% BLACK                                      | 88.7%<br>5.6%                         | 86.3%<br>4.5%                         | 84.8%<br>4.6%                         |
| % WHITE<br>% BLACK<br>% ASIAN                           | 88.7%<br>5.6%<br>4.0%                 | 86.3%<br>4.5%<br>6.1%                 | 84.8%<br>4.6%<br>6.2%                 |
| % WHITE<br>% BLACK<br>% ASIAN<br>% HAWAIIAN             | 88.7%<br>5.6%<br>4.0%<br>0.0%         | 86.3%<br>4.5%<br>6.1%<br>0.0%         | 84.8%<br>4.6%<br>6.2%<br>0.2%         |
| % WHITE<br>% BLACK<br>% ASIAN<br>% HAWAIIAN<br>% INDIAN | 88.7%<br>5.6%<br>4.0%<br>0.0%<br>0.0% | 86.3%<br>4.5%<br>6.1%<br>0.0%<br>0.2% | 84.8%<br>4.6%<br>6.2%<br>0.2%<br>0.3% |