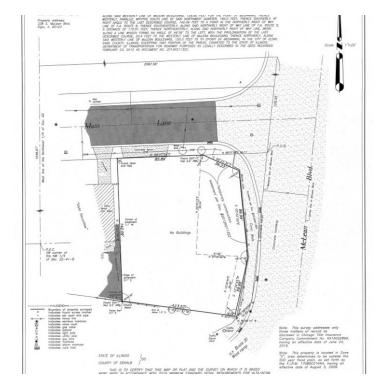

# LAND- 338 S. MCLEAN BLVD., ELGIN

338 S. McLean Blvd., Elgin, IL 60123

Excellent visibility on this lot at the corner of McLean and Main and visible from US Route 20 Westbound. Great location for a fast food restaurant, or small retail strip! Prior use was a gas station that has been torn down and property has been fully remediated. Very little competition for food and beverage

#### **OFFERING SUMMARY**

| SALE PRICE:   | \$250,000              |
|---------------|------------------------|
| AVAILABLE SF: |                        |
| LOT SIZE:     | 18,334 SF<br>.43 ACRES |
| PRICE / SF:   | \$13.64                |

**PROPERTY OVERVIEW** 

**PROPERTY HIGHLIGHTS** 

Prior use was a gas station

nearby.