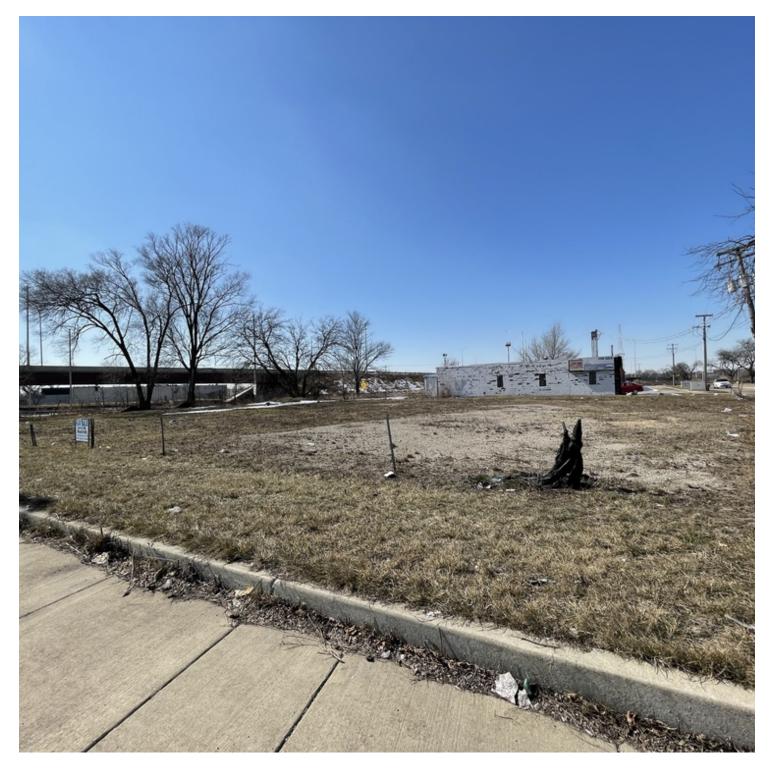

# LAND- 338 S. MCLEAN BLVD., ELGIN

338 S. McLean Blvd., Elgin, IL 60123

Excellent visibility on this lot at the corner of McLean and Main and visible from US Route 20 Westbound. Great location for a fast food restaurant, or small retail strip! Prior use was a gas station that has been torn down and property has been fully remediated. Very little competition for food and beverage

**PROPERTY OVERVIEW** 

**PROPERTY HIGHLIGHTS** 

Prior use was a gas station

nearby.