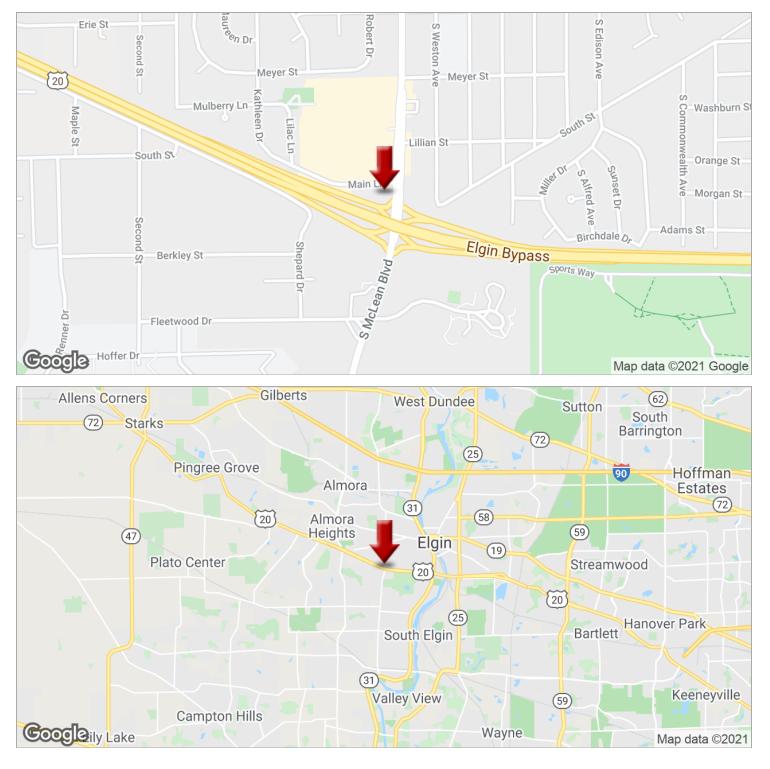

# LAND- 338 S. MCLEAN BLVD., ELGIN

338 S. McLean Blvd., Elgin, IL 60123

Excellent visibility on this lot at the corner of McLean and Main and visible from US Route 20 Westbound. Great location for a fast food restaurant, or small retail strip! Prior use was a gas station that has been torn down and property has been fully remediated. Very little competition for food and beverage

• Prime spot off of US Route 20 west bound on ramp

Fully remediated property ready for new construction