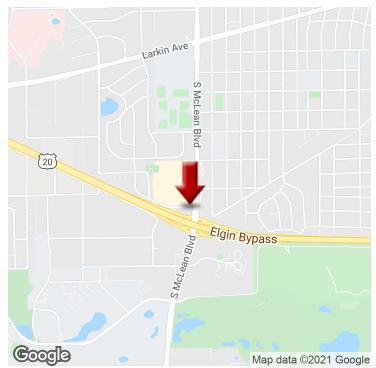

# LAND- 338 S. MCLEAN BLVD., ELGIN

338 S. McLean Blvd., Elgin, IL 60123

Excellent visibility on this lot at the corner of McLean and Main and visible from US Route 20 Westbound. Great location for a fast food restaurant, or small retail strip! Prior use was a gas station that has been torn down and property has been fully remediated. Very little competition for food and beverage

• Prime spot off of US Route 20 west bound on ramp

Fully remediated property ready for new construction