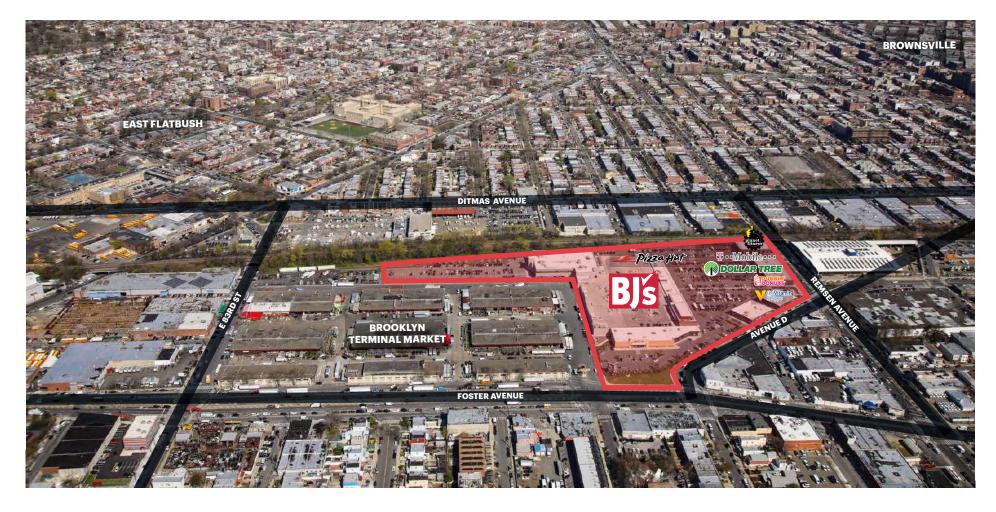

corp                        | 2,013 SF  |
| C2      | The Vitamin Shoppe             | 3,000 SF  |
| D1      | Beauty Supply Warehouse        | 3,010 SF  |
| D2      | Canarsie Liquor Warehouse      | 4,000 SF  |

| Suite # | Tenant Name         | GLA (SF)   |
|---------|---------------------|------------|
| E1      | Leased              | 13,574 SF  |
| E2      | Available           | 2,603 SF   |
| G1      | Sally Fish & Things | 1,500 SF   |
| G2      | Chopsticks          | 1,000 SF   |
| G3      | Rawaj Salon         | 1,031 SF   |
| G4      | Nail Salon          | 1,000 SF   |
| G5      | Pizza Hut           | 1,714 SF   |
| L       | Crab Du Jour        | 4,400 SF   |
| 1       | NYPD Brooklyn       | 33,044 SF  |
| 2       | BJ's Wholesale Club | 172,770 SF |

### **AREA RETAIL**



# **CONTACT EXCLUSIVE AGENTS**

**PETER YOON** 

pyoon@ripcony.com 718.233.6565 TODD COOPER

tcooper@ripcony.com 516.933.8880

RIPCO REALESTATE 32 Court Street 10th Floor Brooklyn, NY 11201 718.233.6565

#### Please visit us at ripcony.com for more information

This information has been secured from sources we believe to be reliable, but we make no representations as to the accuracy of the information. References to square footage are approximate. Buyer must verify the information and bears all risk for any inaccuracies.