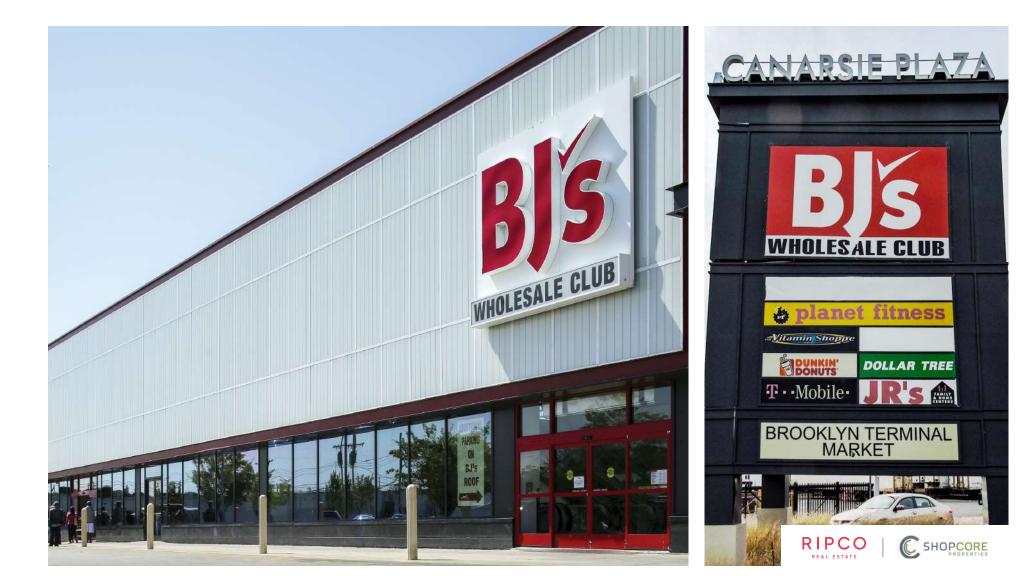

#### **NEIGHBORS**

BJ's, Dollar Tree, Pizza Hut, Dunkin Donuts, Planet Fitness, T-Mobile, The Vitamin Shoppe

#### COMMENTS

| 274,000 SF power centered anchored by BJ's Wholesale, |
|-------------------------------------------------------|
| Planet Fitness, Deals                                 |
| 835 parking spaces                                    |

Located adjacent to Brooklyn Terminal Market