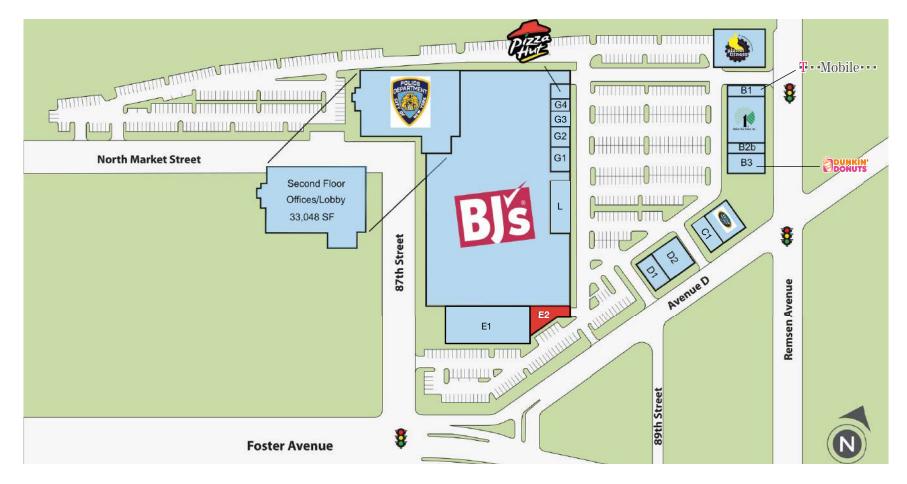

# **FLOOR PLAN**

| Suite # | Tenant Name                    | GLA (SF)  |
|---------|--------------------------------|-----------|
| Α       | Planet Fitness                 | 15,336 SF |
| B1      | T-Mobile                       | 1,200 SF  |
| B2a     | Dollar Tree                    | 10,018 SF |
| B2b     | Louisiana Famous Fried Chicken | 1,494 SF  |
| В3      | Dunkin Donuts                  | 1,418 SF  |
| C1      | Labcorp                        | 2,013 SF  |
| C2      | The Vitamin Shoppe             | 3,000 SF  |
| D1      | Beauty Supply Warehouse        | 3,010 SF  |
| D2      | Canarsie Liquor Warehouse      | 4,000 SF  |

| Suite # | Tenant Name         | GLA (SF)   |
|---------|---------------------|------------|
| E1      | Leased              | 13,574 SF  |
| E2      | Available           | 2,603 SF   |
| G1      | Sally Fish & Things | 1,500 SF   |
| G2      | Chopsticks          | 1,000 SF   |
| G3      | Rawaj Salon         | 1,031 SF   |
| G4      | Nail Salon          | 1,000 SF   |
| G5      | Pizza Hut           | 1,714 SF   |
| L       | Crab Du Jour        | 4,400 SF   |
| 1       | NYPD Brooklyn       | 33,044 SF  |
| 2       | BJ's Wholesale Club | 172,770 SF |