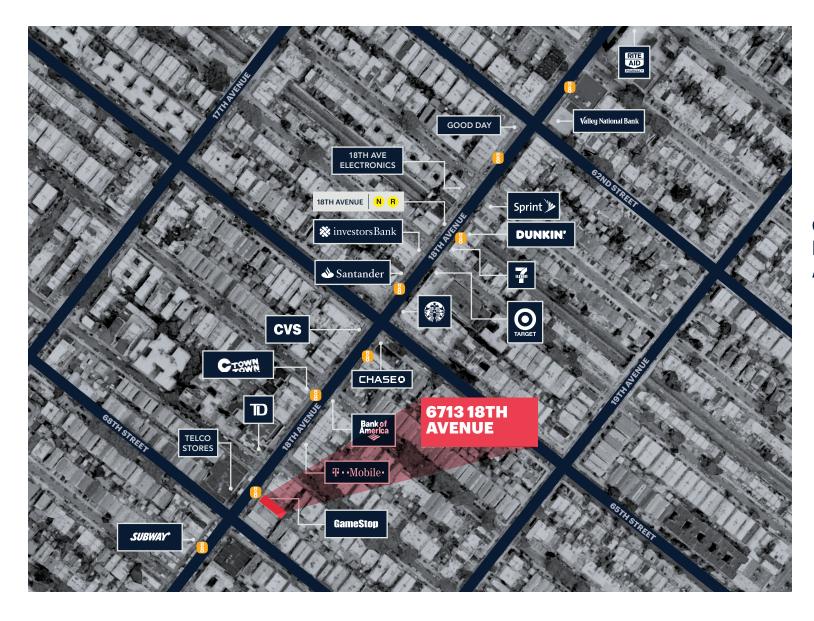

#### **NEIGHBORS**

T-Mobile, AT&T, TD Bank, Apple Bank, Verizon, Subway, Cricket, Walgreen, Metro PCS, Telco Stores, Bank of America, Capital One

# **AREA RETAIL**