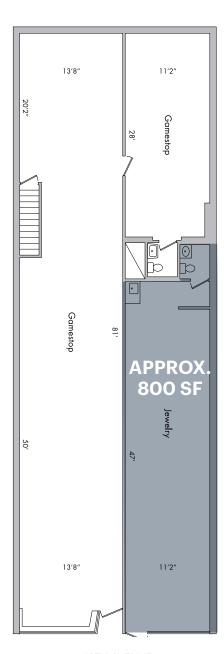

# **RETAIL SPACE**

# **6713 18TH AVENUE**

Located Between 67th and 68th Streets

**BENSONHURST** 

BROOKLYN | NEW YORK





# **SPACE DETAILS**

#### **GROUND FLOOR**



18TH AVENUE

#### **LOCATION**

East side of 18th Avenue between 67th and 68th Streets

#### SIZE

Ground Floor Approx. 800 SF Lower Level Full Basement

#### **RENT**

**Upon Request** 

#### **TAXES**

**Upon Request** 

#### **CURRENTLY**

L & R Jewelers

#### **POSSESSION**

**Immediate** 

#### **NEIGHBORS**

T-Mobile, AT&T, TD Bank, Apple Bank, Verizon, Subway, Cricket, Walgreen, Metro PCS, Telco Stores, Bank of America, Capital One

#### **COMMENTS**

National tenant block

Located in the heart of Bensonhurst

Convenient public transportation

Additional space could be made available

# **TRANSPORTATION**

2019 Ridership Report

| 18th Avenue | N         | B8      | B<br>8    |
|-------------|-----------|---------|-----------|
| Annual      | 1,179,756 | Annual  | 4,455,344 |
| We