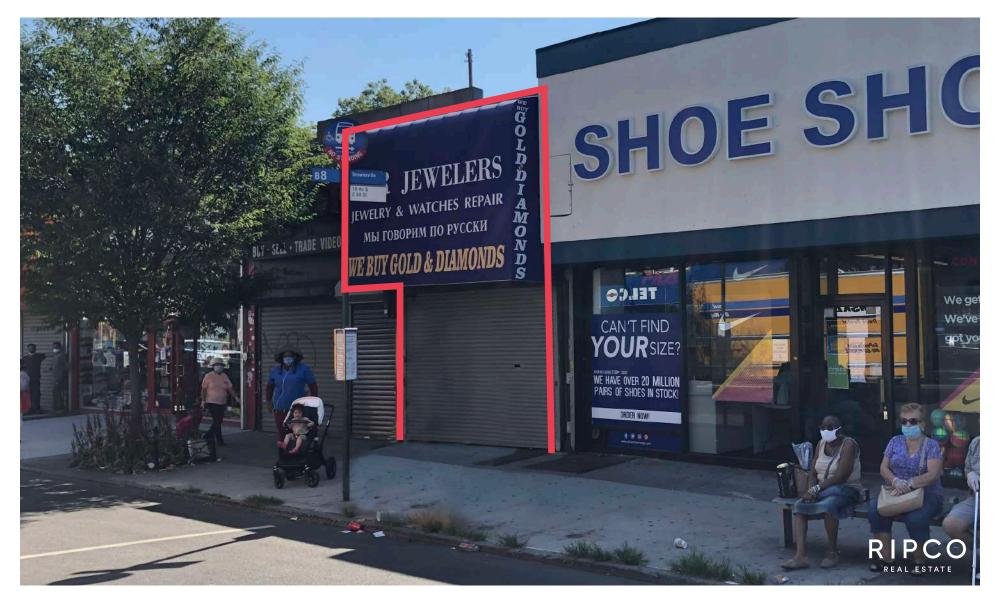

#### **GROUND FLOOR**

18TH AVENUE

#### **LOCATION**

East side of 18th Avenue between 67th and 68th Streets

#### **CURRENTLY**

L & R Jewelers

#### **NEIGHBORS**

T-Mobile, AT&T, TD Bank, Apple Bank, Verizon, Subway, Cricket, Walgreen, Metro PCS, Telco Stores, Bank of America, Capital One