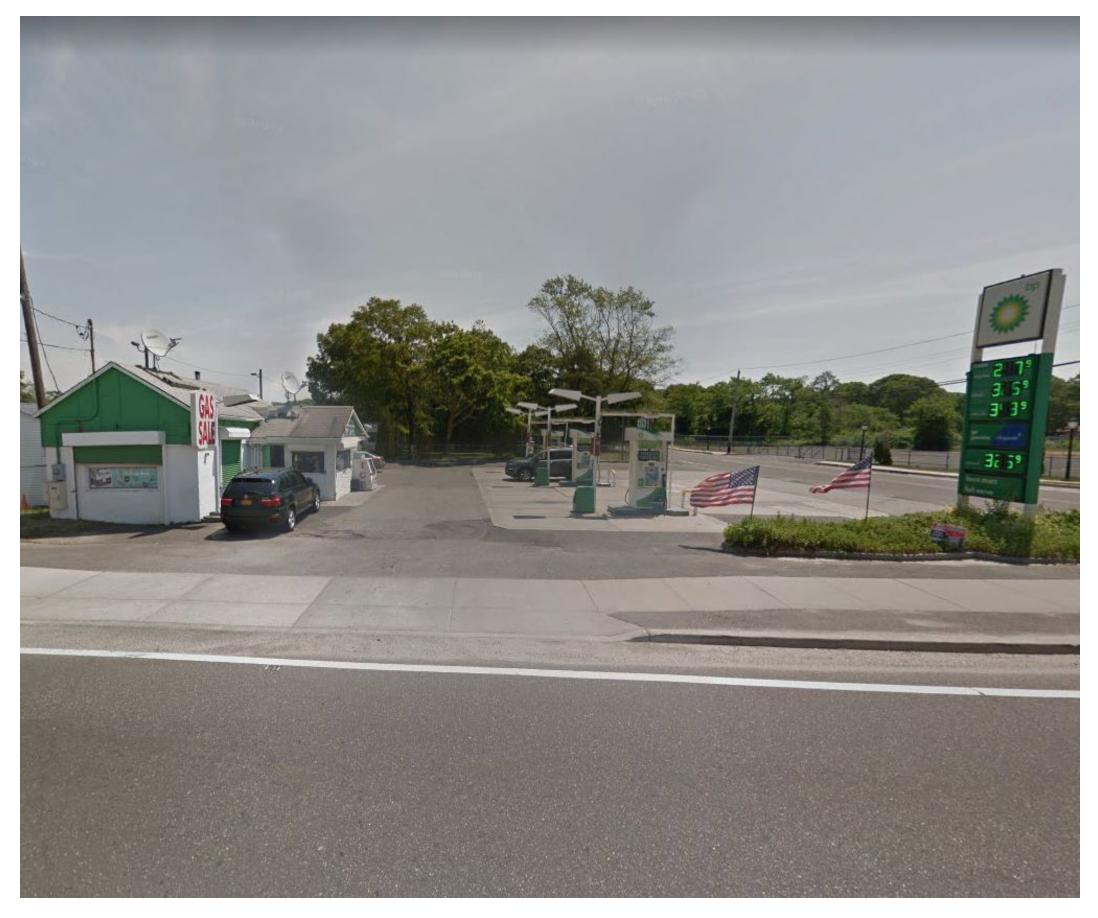

# **GAS STATION SPACE**

# **MASTIC, NY**

# **1081 MASTIC ROAD**

#### SIZE

0.41 Acres

#### **ASKING RENT**

**Upon Request** 

#### **SALE PRICE**

**Upon Request** 

#### **NEIGHBORS**

Mastic Supermarket, Mastic Fire District, Island Cinemas, HSBC Bank, Family Dollar, USPS, Dunkin', Domino's Pizza

#### **COMMENTS**

Located directly across the street from Mastic Fire District

Dedicated traffic light

Strong local demographics

## **CONTACT EXCLUSIVE AGENT**

#### **GREG BATISTA**

gbatista@ripcony.com 516.933.8880



100 Jericho Quadrangle Suite 120 Jericho, NY 11753 516.933.8880

#### Please visit us at ripcony.com for more information

# **MARKET AERIAL**



1081 MASTIC ROAD MASTIC, NEW YORK

# **AERIAL**



1081 MASTIC ROAD MASTIC, NEW YORK

#### **GROUND FLOOR**





1081 MAS