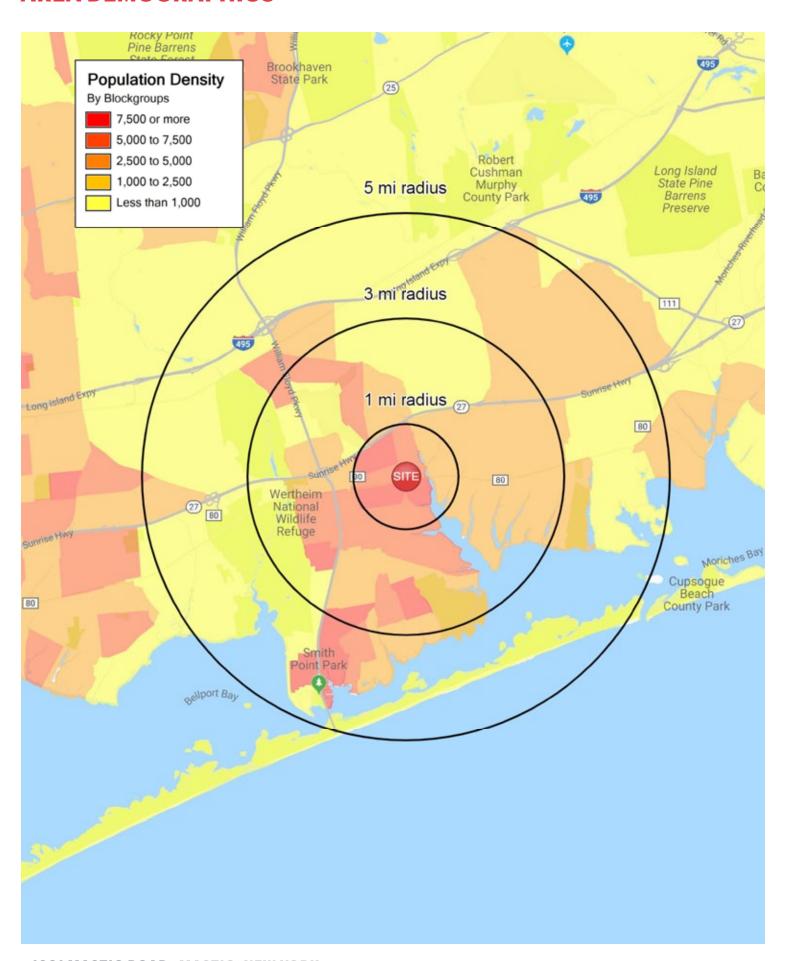

## **AREA DEMOGRAPHICS**

## **1 MILE RADIUS**

**POPULATION** 

12,365

**HOUSEHOLDS** 

3,871

**AVERAGE HOUSEHOLD INCOME** 

\$84,047

**MEDIAN HOUSEHOLD INCOME** 

\$70,665

**COLLEGE GRADUATES** (Bachelor's +)

1,549 - 19.6%

**TOTAL BUSINESSES** 

296

**TOTAL EMPLOYEES** 

1,373

**DAYTIME POPULATION (w/ 16 yr +)** 

5,304

## **3 MILE RADIUS**

**POPULATION** 

56,687

**HOUSEHOLDS** 

18,697

**AVERAGE HOUSEHOLD INCOME** 

\$105,759

**MEDIAN HOUSEHOLD INCOME** 

\$85,308

**COLLEGE GRADUATES** (Bachelor's +)

8,221 - 21.9%

**TOTAL BUSINESSES** 

1,577

TOTAL EMPLOYEES

11,258

**DAYTIME POPULATION (w/ 16 yr +)** 

28,625

#### **5 MILE RADIUS**

**POPULATION** 

88,974

**HOUSEHOLDS** 

29,593

**AVERAGE HOUSEHOLD INCOME** 

\$110,215

**MEDIAN HOUSEHOLD INCOME** 

\$89,034

**COLLEGE GRADUATES** (Bachelor's +)

14,719 - 24.7%

**TOTAL BUSINESSES** 

2,487

**TOTAL EMPLOYEES** 

26,162

**DAYTIME POPULATION (w/ 16 yr +)** 

54,167

1081 MASTIC ROAD MASTIC, NEW YORK ripcony.com