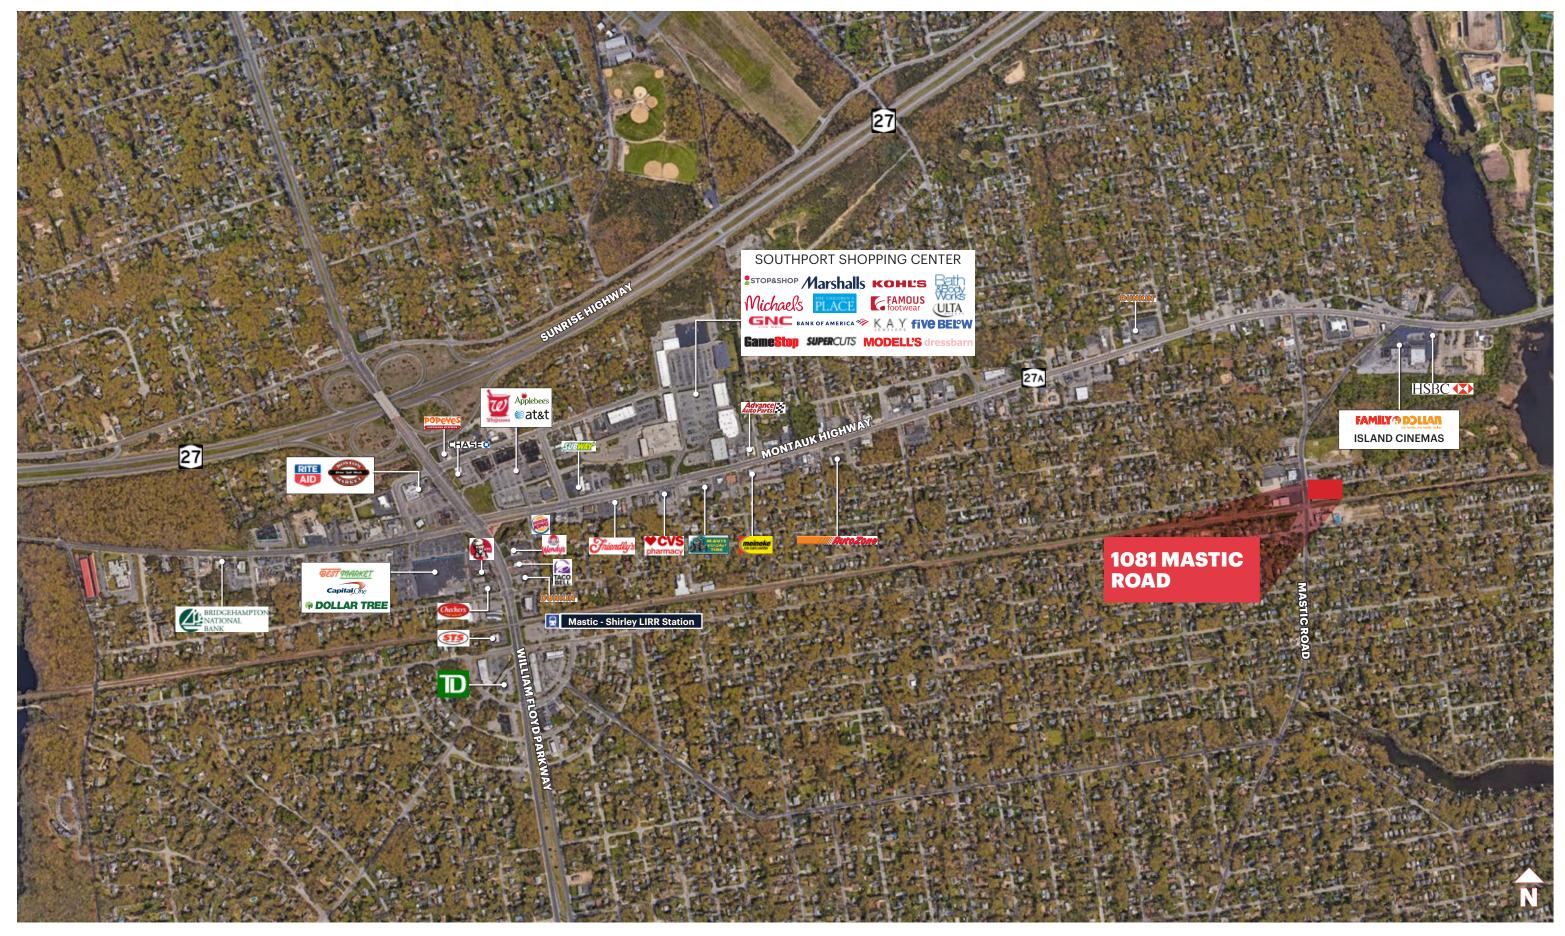

# **MARKET AERIAL**

1081 MASTIC ROAD MASTIC, NEW YORK

#### **NEIGHBORS**

Mastic Supermarket, Mastic Fire District, Island Cinemas, HSBC Bank, Family Dollar, USPS, Dunkin', Domino's Pizza