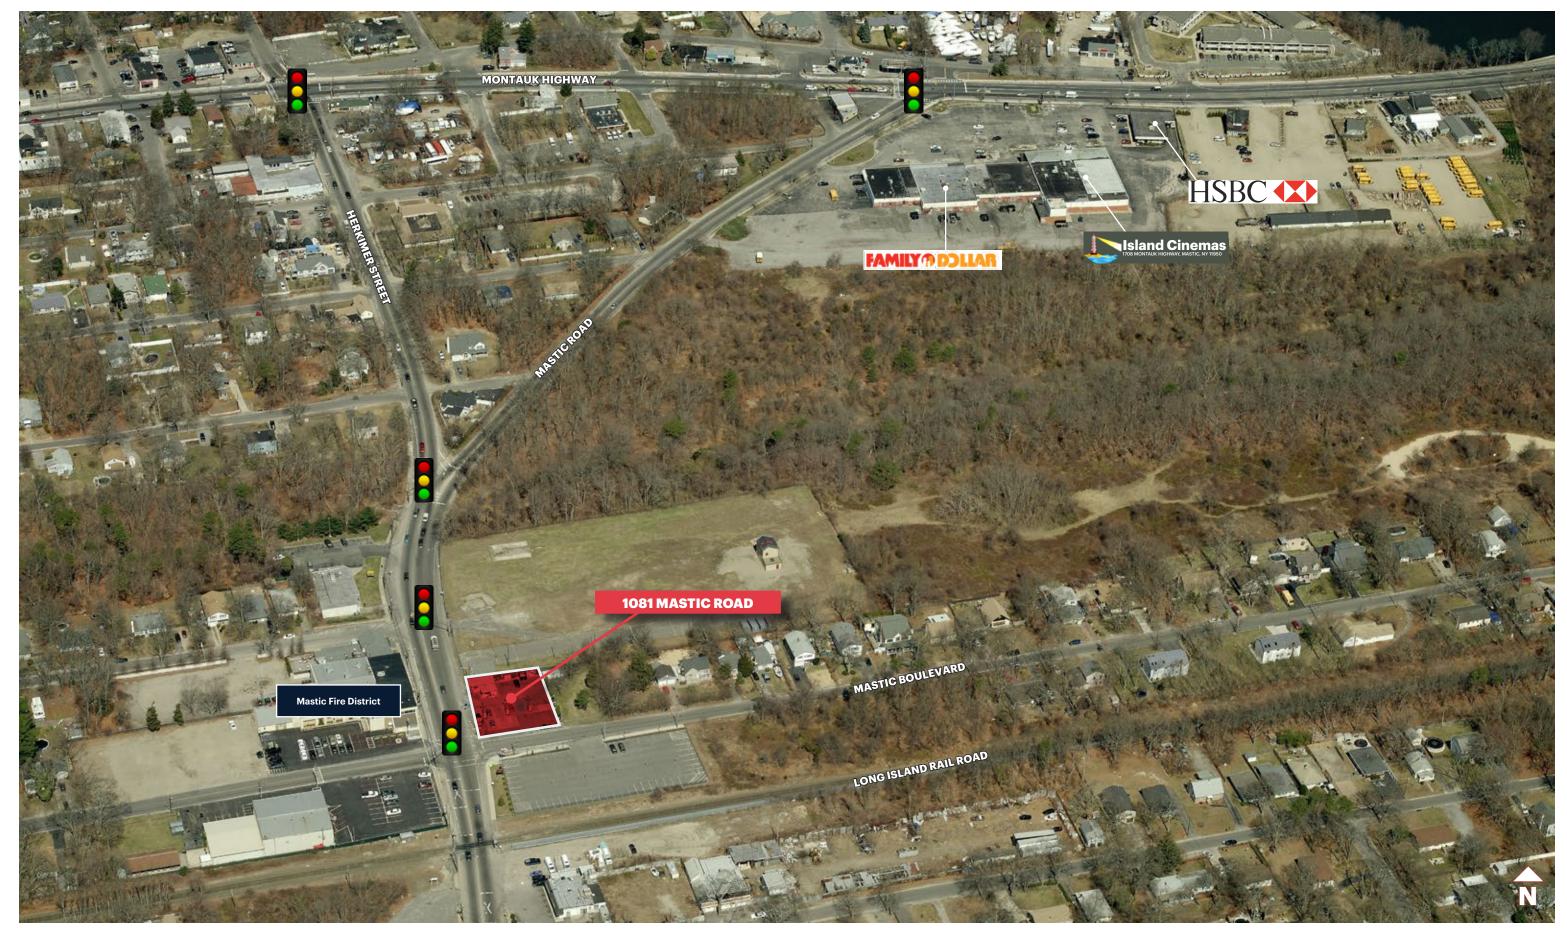

# **AERIAL**

1081 MASTIC ROAD MASTIC, NEW YORK

#### **COMMENTS**

Located directly across the street from Mastic Fire District

Dedicated traffic light

Strong local demographics