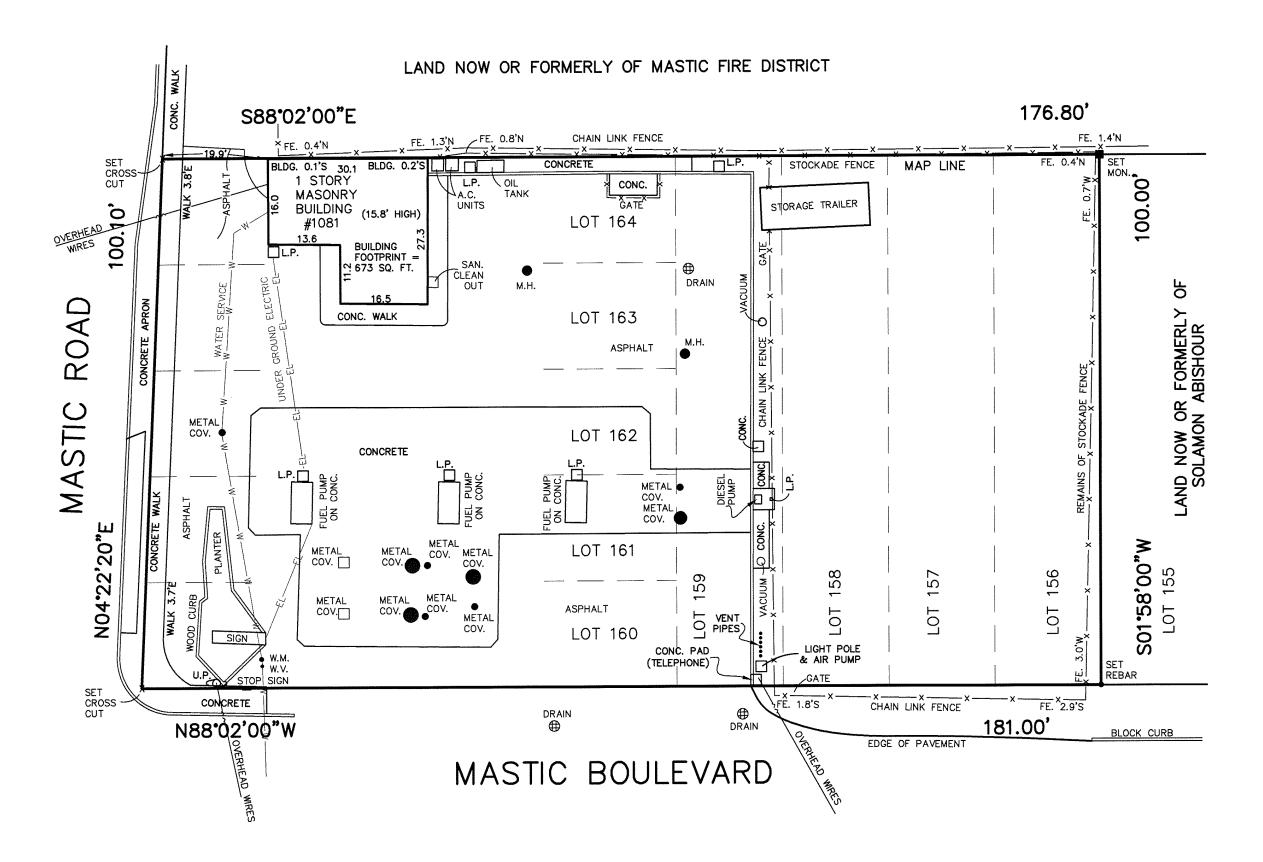

# **GAS STATION SPACE**

# **MASTIC, NY**

# **1081 MASTIC ROAD**

#### SIZE

0.41 Acres

#### **ASKING RENT**

**Upon Request** 

#### **SALE PRICE**

**Upon Request** 

#### **NEIGHBORS**

Mastic Supermarket, Mastic Fire District, Island Cinemas, HSBC Bank, Family Dollar, USPS, Dunkin', Domino's Pizza

#### **COMMENTS**

Located directly across the street from Mastic Fire District

Dedicated traffic light

Strong local demographics

## **CONTACT EXCLUSIVE AGENT**

#### **GREG BATISTA**

gbatista@ripcony.com 516.933.8880



100 Jericho Quadrangle Suite 120 Jericho, NY 11753 516.933.8880

#### Please visit us at ripcony.com for more information

# **MARKET AERIAL**



1081 MASTIC ROAD MASTIC, NEW YORK

# **AERIAL**



1081 MASTIC ROAD MASTIC, NEW YORK

#### **GROUND FLOOR**





1081 MASTIC ROAD MASTIC, NEW YORK

## **AREA DEMOGRAPHICS**



## **1 MILE RADIUS**

**POPULATION** 

12,365

**HOUSEHOLDS** 

3,871

**AVERAGE HOUSEHOLD INCOME** 

\$84,047

**MEDIAN HOUSEHOLD INCOME** 

\$70,665

**COLLEGE GRADUATES** (Bachelor's +)

1,549 - 19.6%

**TOTAL BUSINESSES** 

296

**TOTAL EMPLOYEES** 

1,373

**DAYTIME POPULATION (w/ 16 yr +)** 

5,304

## **3 MILE RADIUS**

**POPULATION** 

56,687

**HOUSEHOLDS** 

18,697

**AVERAGE HOUSEHOLD INCOME** 

\$105,759

**MEDIAN HOUSEHOLD INCOME** 

\$85,308

**COLLEGE GRADUATES** (Bachelor's +)

8,221 - 21.9%

**TOTAL BUSINESSES** 

1,577

TOTAL EMPLOYEES

11,258

**DAYTIME POPULATION (w/ 16 yr +)** 

28,625

#### **5 MILE RADIUS**

**POPULATION** 

88,974

**HOUSEHOLDS** 

29,593

**AVERAGE HOUSEHOLD INCOME** 

\$110,215

**