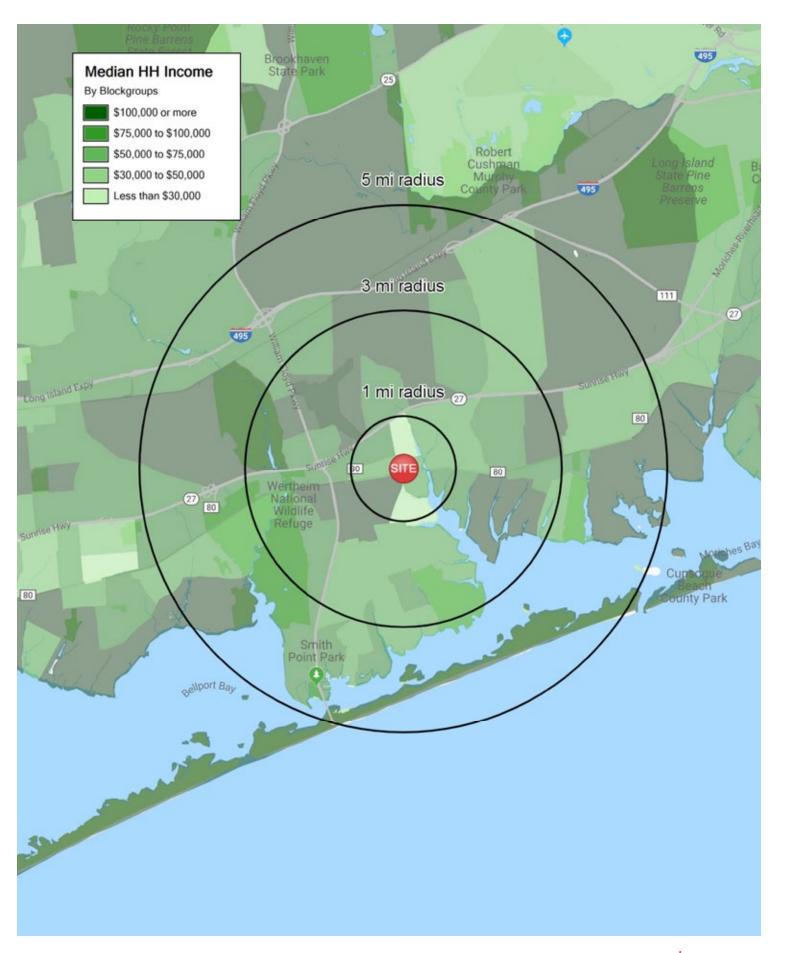

## **AREA DEMOGRAPHICS**

## **1 MILE RADIUS**

**POPULATION** 

12,365

**HOUSEHOLDS** 

3,871

**AVERAGE HOUSEHOLD INCOME** 

\$84,047

**MEDIAN HOUSEHOLD INCOME** 

\$70,665

**COLLEGE GRADUATES** (Bachelor's +)

1,549 - 19.6%

**TOTAL BUSINESSES** 

296

**TOTAL EMPLOYEES** 

1,373

**DAYTIME POPULATION (w/ 16 yr +)** 

5,304

## **3 MILE RADIUS**

**POPULATION** 

56,687

**HOUSEHOLDS** 

18,697

**AVERAGE HOUSEHOLD INCOME** 

\$105,759

**MEDIAN HOUSEHOLD INCOME** 

\$85,308

**COLLEGE GRADUATES** (Bachelor's +)

8,221 - 21.9%

**TOTAL BUSINESSES** 

1,577

TOTAL EMPLOYEES

11,258

**DAYTIME POPULATION (w/ 16 yr +)** 

28,625

#### **5 MILE RADIUS**

**POPULATION** 

88,974

**HOUSEHOLDS** 

29,593

**AVERAGE HOUSEHOLD INCOME** 

\$110,215

**MEDIAN HOUSEHOLD INCOME** 

\$89,034

**COLLEGE GRADUATES** (Bachelor's +)

14,719 - 24.7%

**TOTAL BUSINESSES** 

2,487

**TOTAL EMPLOYEES** 

26,162

**DAYTIME POPULATION (w/ 16 yr +)** 

54,167

1081 MASTIC ROAD MASTIC, NEW YORK ripcony.com