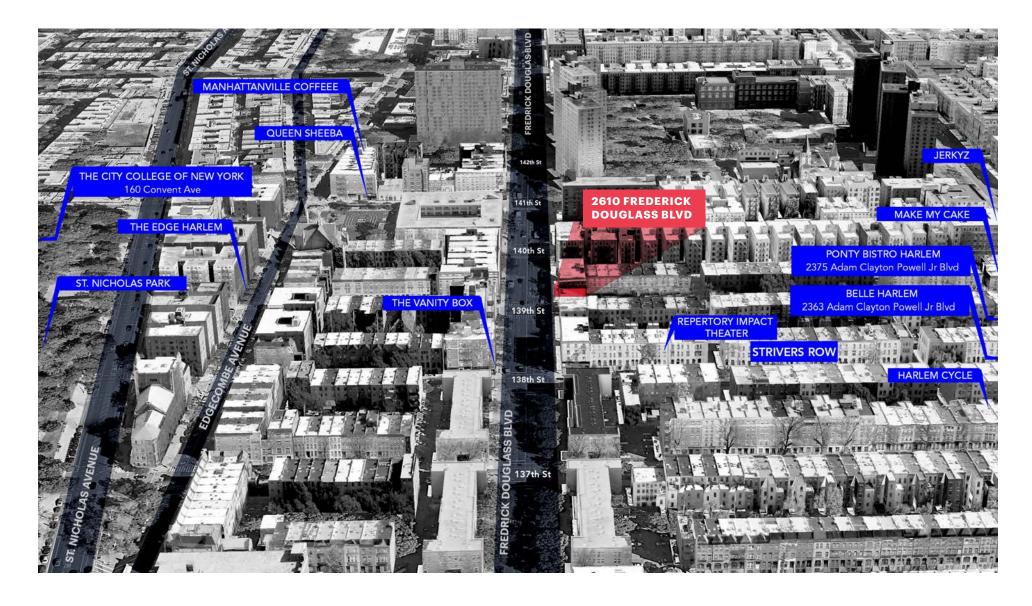

#### **LOCATION**

Located on Frederick Douglass Boulevard between 139th and 140th Street

#### **NEIGHBORS**

Londel's, Manhattanville Coffee, The Vanity Box, Key Food Supermarket, Make My Cake, Ponty Bistro

## **AREA RETAIL**