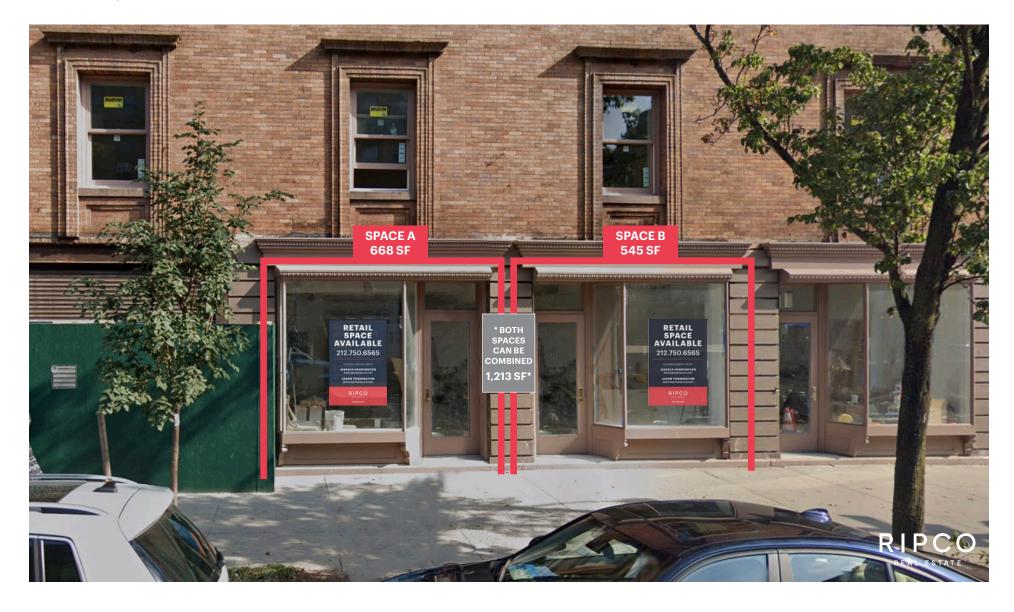

#### **GROUND FLOOR**

FREDRICK DOUGLASS BLVD (FDB)

#### **SIZE - GROUND FLOOR**

 Space A
 668 SF

 Space B
 545 SF

 Combined
 1,213 SF\*

## FRONTAGE ON FREDERICK DOUGLASS BLVD

 Space A
 14 FT 2 IN

 Space B
 12 FT 3.5 IN

 Combined
 26 FT 5.5 IN\*

#### **CURRENTLY**

Vacant