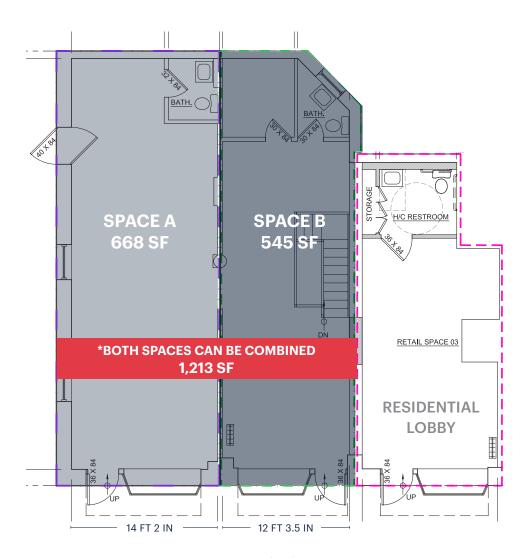

#### **SIZE - GROUND FLOOR**

 Space A
 668 SF

 Space B
 545 SF

 Combined
 1,213 SF\*

## FRONTAGE ON FREDERICK DOUGLASS BLVD

 Space A
 14 FT 2 IN

 Space B
 12 FT 3.5 IN

 Combined
 26 FT 5.5 IN\*