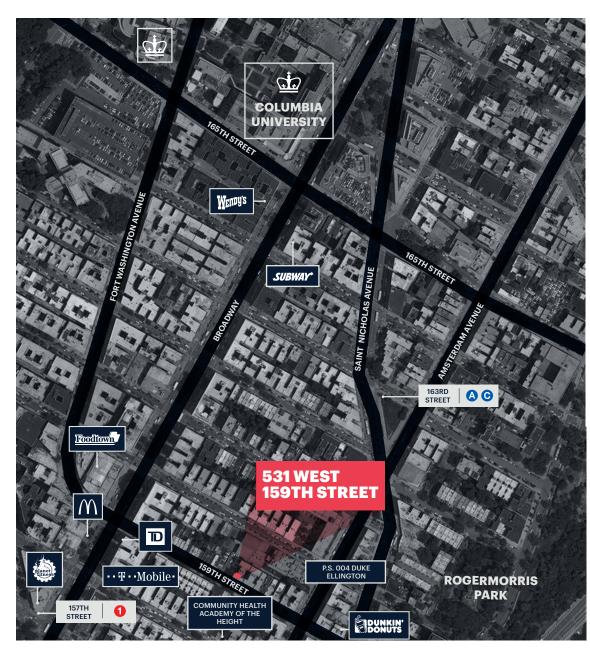

#### LOCATION

North side of 159th Street between Broadway and Amsterdam Avenue

et

**NEIGHBORS** 

**COMMENTS** 

subway lines

Health Rite Pharmacy

medical or daycare use

TD Bank, Super Foodtown, Apple Bank, Planet Fitness, Boston Market,

Nicely situated between two

One stop from the Columbia

University Medical Center

Ideally suited for a non profit office,

**1** 3,514,522 12,999 11,036

159TH STREET