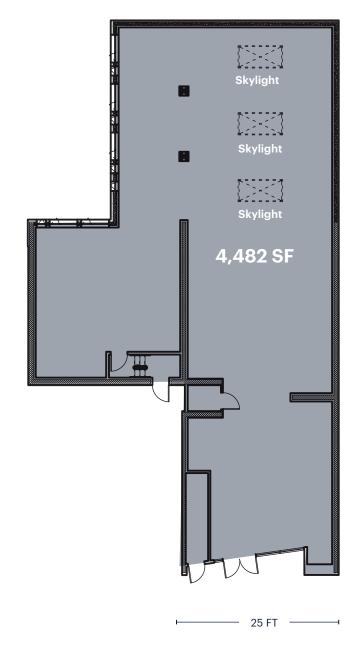

#### **GROUND FLOOR**

#### SIZE

Ground Floor 4,482 SF

#### FRONTAGE

West 159th Street 25 FT