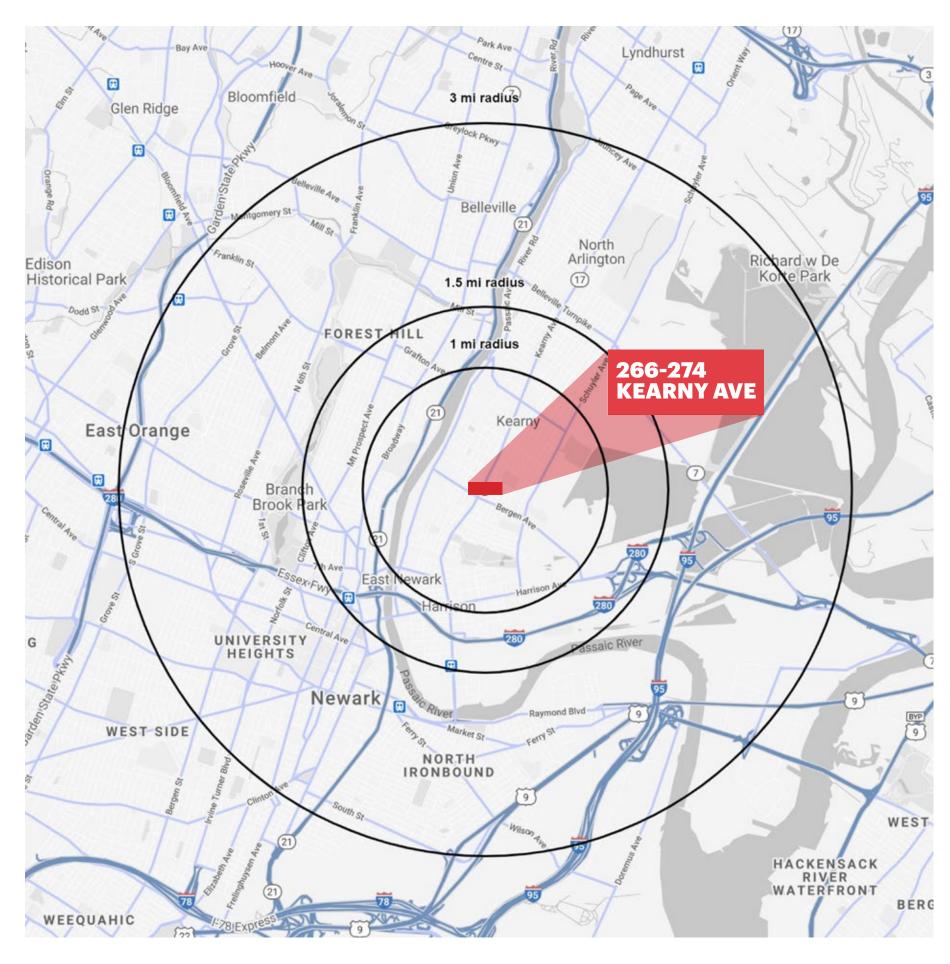

## **AREA DEMOGRAPHICS**

#### **1 MILE RADIUS**

**POPULATION** 49,640 **HOUSEHOLDS** 16,784 **MEDIAN AGE** 34.8 **COLLEGE GRADUATES** (Bachelor's +) 23.4%

**1.5 MILE RADIUS** POPULATION 101,680 **HOUSEHOLDS** 35,568 **MEDIAN AGE** 34.5 **COLLEGE GRADUATES** (Bachelor's +) 24.1%

**3 MILE RADIUS POPULATION** 316,047 HOUSEHOLDS 115,262 **MEDIAN AGE** 34.8 **COLLEGE GRADUATES** (Bachelor's +) 22.7%

**TOTAL BUSINESSES** 1,238 **TOTAL EMPLOYEES** 12,772 **AVERAGE HOUSEHOLD INCOME** \$79,187

**TOTAL BUSINESSES** 2,483 **TOTAL EMPLOYEES** 23,995 **AVERAGE HOUSEHOLD INCOME** \$71,334

**TOTAL BUSINESSES** 11,243 **TOTAL EMPLOYEES** 174,957 **AVERAGE HOUSEHOLD INCOME** \$68,395