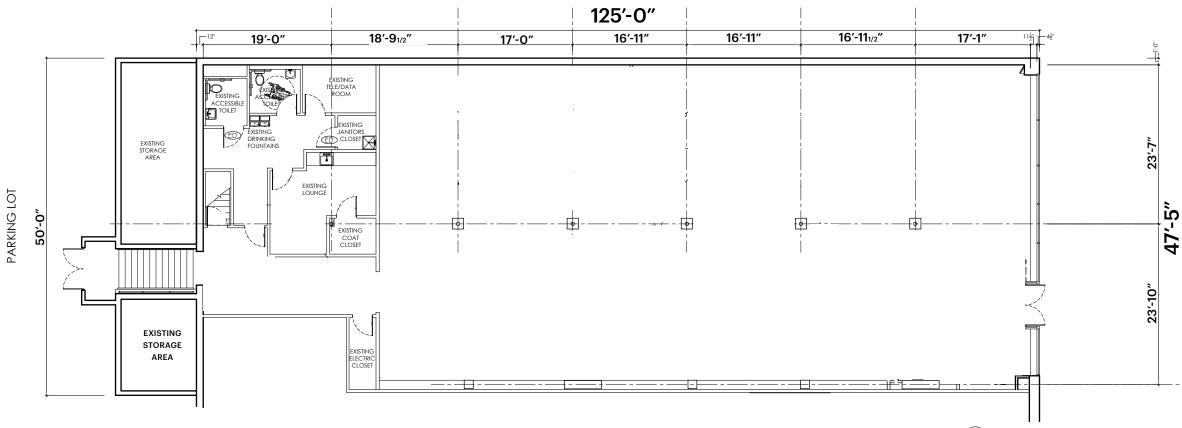

#### FLOOR PLAN 6,000 SF WITH BASEMENT (DIVISIBLE)

KEARNY AVENUE

FLOOR PLAN 1/8"=1'-0"

1