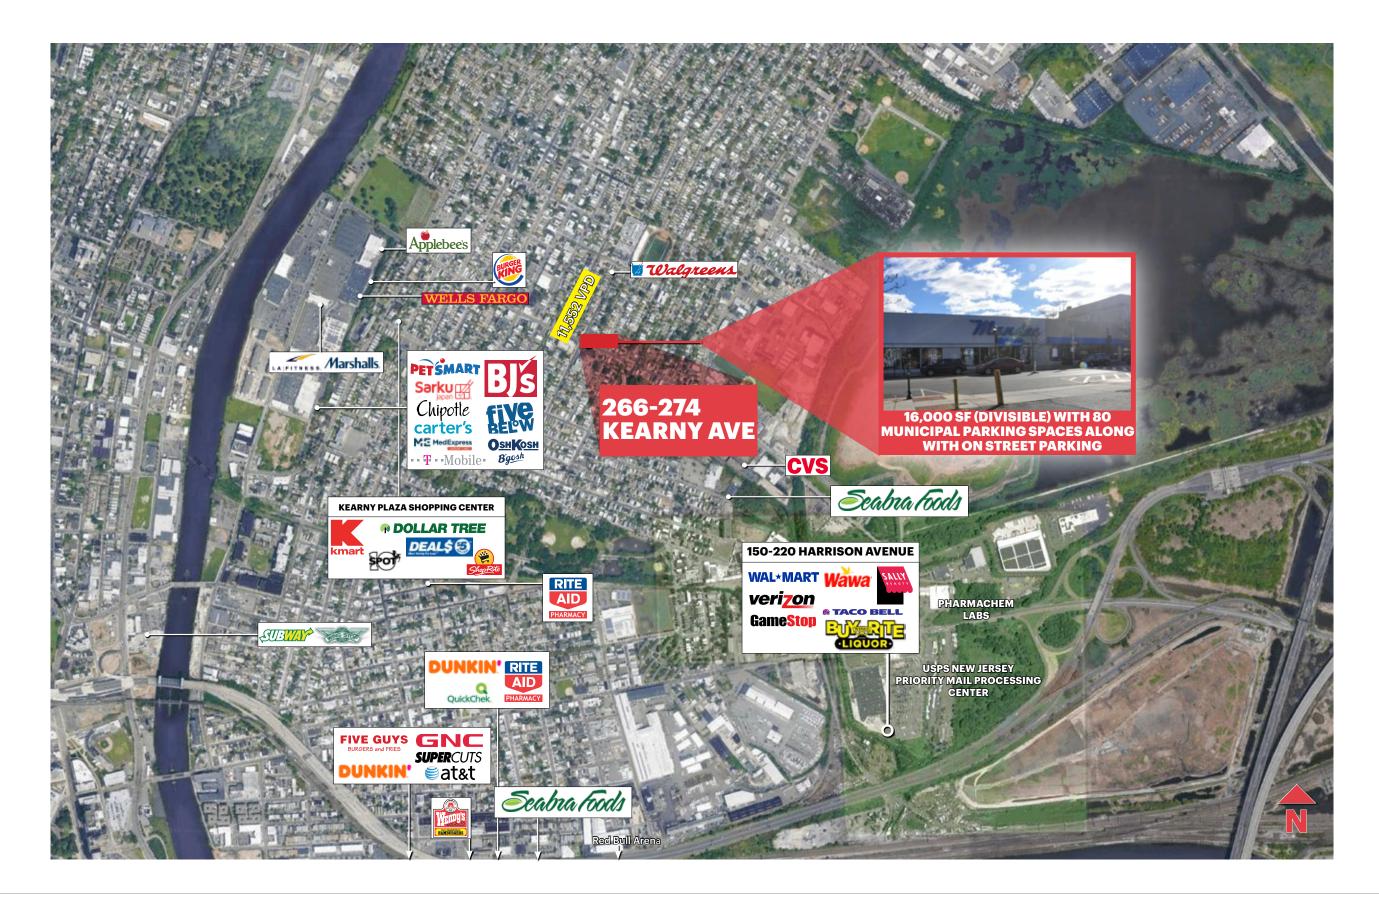

F\* 6,000 SF\* 16,000 SF 12,000 SF\*\*

\*\* SF is approximate and to be verified

#### **ASKING RENT**

Upon request

NNN \$5 PSF (est.)

#### **NEIGHBORS**

Subway, Boost Mobile, T-Mobile, RIte Aid, Quik Chek, Dollar Kraze, and Brick Oven Trattoria

#### COMMENTS

Prime retail space with accessibility to front and rear municipal parking (totaling 80 parking spaces)

11,552 vehicles per day pass the site

Great opportunity for branding with 150' of frontage

Elevator accessibility to basement space

NO PHOTOGRAPHS - use discretion; tenant still open for business

Must call broker to schedule showing

Located in Urban Enterprise Zone

6,000 SF space - frontage 50' x depth 125'

KEARNY AVENUE

FLOOR PLAN 1/8"=1'-0"

1

## **AREA RETAIL**



ripconj.com



ripconj.com

## **MARKET AERIAL**



ripconj.com

## **AREA DEMOGRAPHICS**



#### **1 MILE RADIUS**

**POPULATION** 49,640 **HOUSEHOLDS** 16,784 **MEDIAN AGE** 34.8 **COLLEGE GRADUATES** (Bachelor's +) 23.4%

**1.5 MILE RADIUS** POPULATION 101,680 **HOUSEHOLDS** 35,568 **MEDIAN AGE** 34.5 **COLLEGE GRADUATES** (Bachelor's +) 24.1%

**3 MILE RADIUS POPULATION** 316,047 HOUSEHOLDS 115,262 **MEDIAN AGE** 34.8 **COLLEGE GRADUATES** (Bachelor's +) 22.7%

**TOTAL BUSINESSES** 1,238 **TOTAL EMPLOYEES** 12,772 **AVERAGE HOUSEHOLD INCOME** \$79,187

**TOTAL BUSINESSES** 2,483 **TOTAL EMPLOYEES** 23,995 **AVERAGE HOUSEHOLD INCOME** \$71,334

**TOTAL BUSINESSES** 11,243 **TOTAL EMPLOYEES** 174,957 **AVERAGE HOUSEHOLD INCOME** \$68,395

## **CONTACT EXCLUSIVE AGENT**

**RICHARD CURRAN** 

rcurran@ripconj.com 201.803.6740

**DEBORAH ST