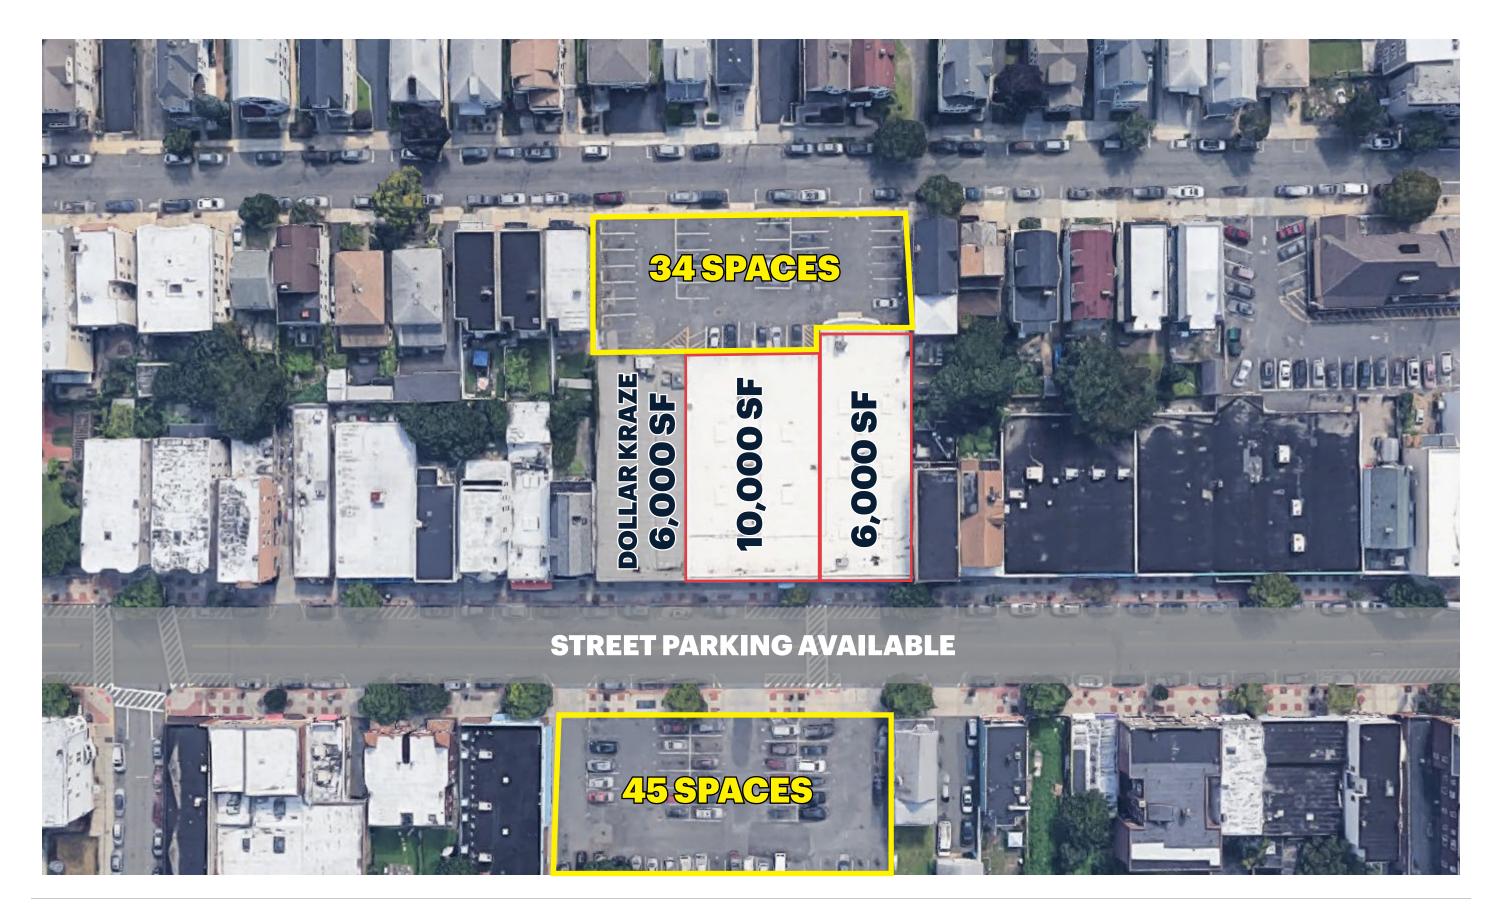

## **SPACE DETAILS**

#### FLOOR PLAN 6,000 SF WITH BASEMENT (DIVISIBLE)

#### **PARKING PLAN:**

### SIZE

Mandee Space Vacant Space Total Basement \*divisible \*\* SF is approxim 10,000 SF\* 6,000 SF\* 16,000 SF 12,000 SF\*\*

\*\* SF is approximate and to be verified

Elevator accessibility to basement space

NO PHOTOGRAPHS - use discretion; tenant still open for business

Must call broker to schedule showing

Located in Urban Enterprise Zone

6,000 SF space - frontage 50' x depth 125'