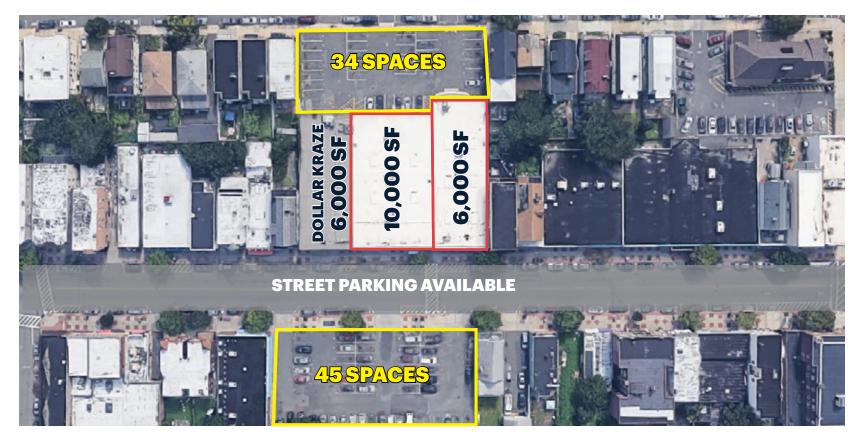

#### **PARKING PLAN:**

### SIZE

Mandee Space Vacant Space Total Basement \*divisible \*\* SF is approxim 10,000 SF\* 6,000 SF\* 16,000 SF 12,000 SF\*\*

\*\* SF is approximate and to be verified

#### COMMENTS

Prime retail space with accessibility to front and rear municipal parking (totaling 80 parking spaces)

11,552 vehicles per day pass the site

Great opportunity for branding with 150' of frontage

Elevator accessibility to basement space

NO PHOTOGRAPHS - use discretion; tenant still open for business

Must call broker to schedule showing

Located in Urban Enterprise Zone

6,000 SF space - frontage 50' x depth 125'