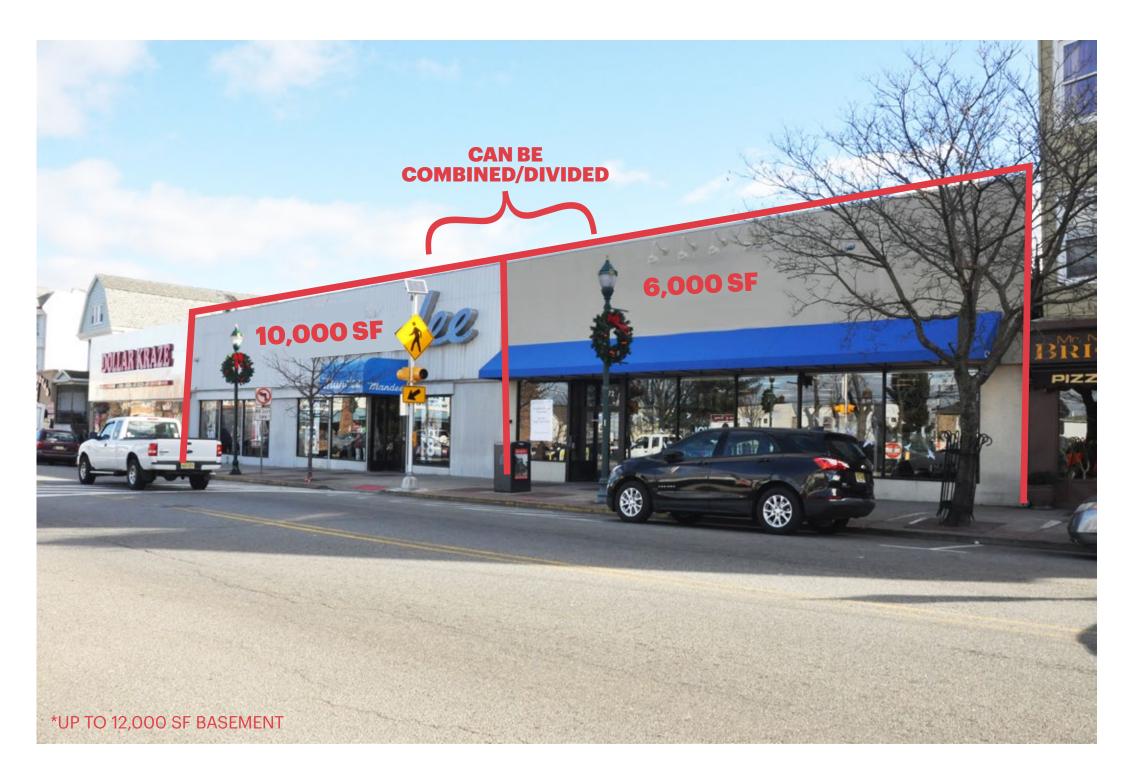

## **SPACE DETAILS**

### SIZE

Mandee Space Vacant Space Total Basement \*divisible \*\* SF is approxim 10,000 SF\* 6,000 SF\* 16,000 SF 12,000 SF\*\*

\*\* SF is approximate and to be verified

#### **NEIGHBORS**

Subway, Boost Mobile, T-Mobile, RIte Aid, Quik Chek, Dollar Kraze, and Brick Oven Trattoria

#### COMMENTS

Prime retail space with accessibility to front and rear municipal parking (totaling 80 parking spaces)

11,552 vehicles per day pass the site

Great opportunity for branding with 150' of frontage

Elevator accessibility to basement space

NO PHOTOGRAPHS - use discretion; tenant still open for business

Must call broker to schedule showing

Located in Urban Enterprise Zone

6,000 SF space - frontage 50' x depth 125'