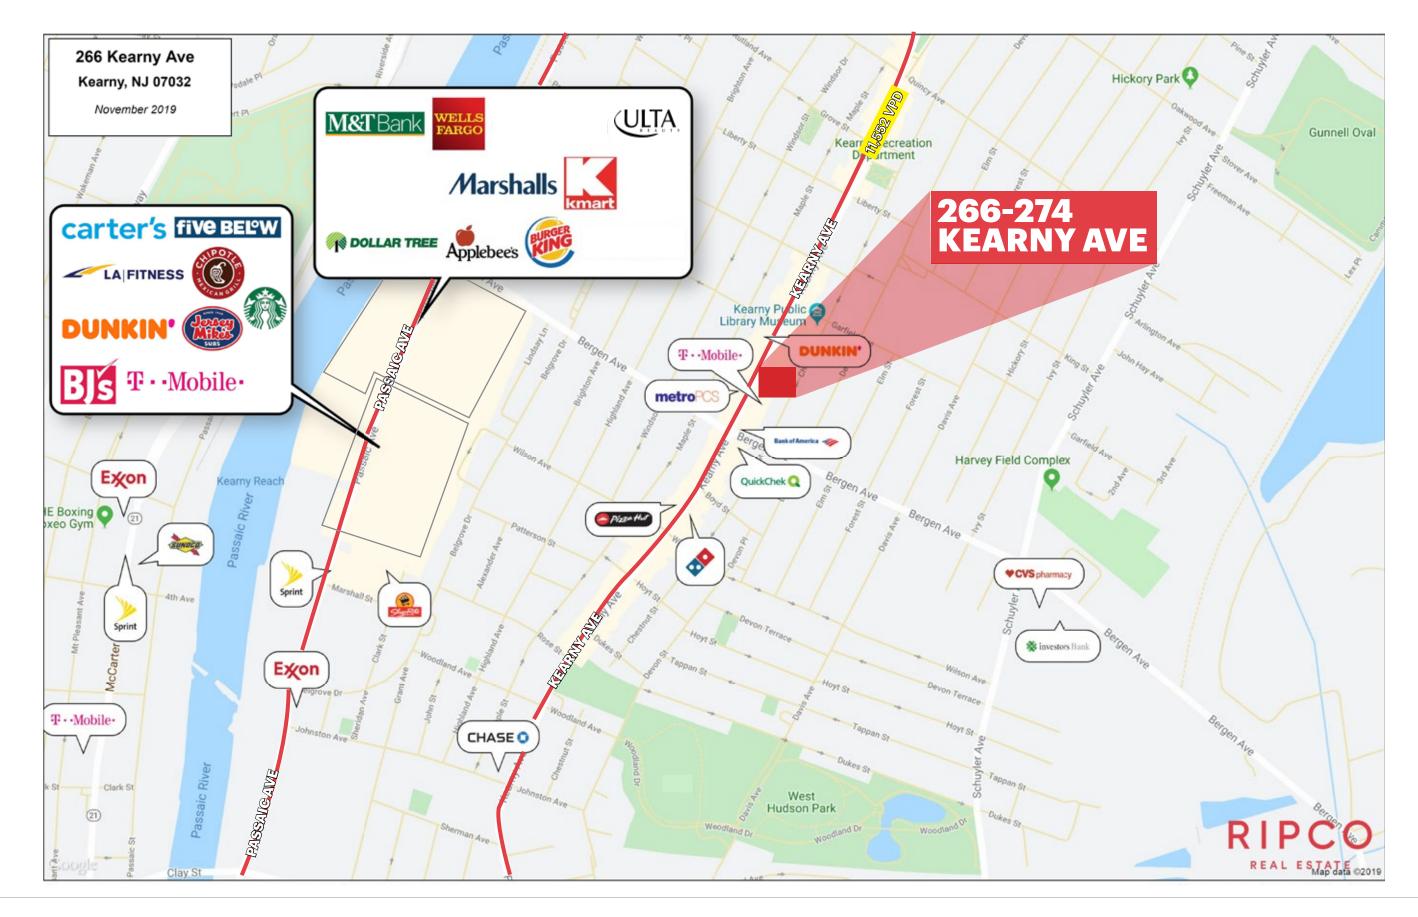

# **RETAIL/MEDICAL SPACE** 266 - 274 **KEARNY AVENUE**

## **URBAN ENTERPRISE ZONE** KEARNY | NEW JERSEY

#### **NEIGHBORS**

Subway, Boost Mobile, T-Mobile, RIte Aid, Quik Chek, Dollar Kraze, and Brick Oven Trattoria

#### COMMENTS

Prime retail space with accessibility to front and rear municipal parking (totaling 80 parking spaces)

11,552 vehicles per day pass the site

Great opportunity for branding with 150' of frontage

Elevator accessibility to basement space

NO PHOTOGRAPHS - use discretion; tenant still open for business

Must call broker to schedule showing

Located in Urban Enterprise Zone

6,000 SF space - frontage 50' x depth 125'