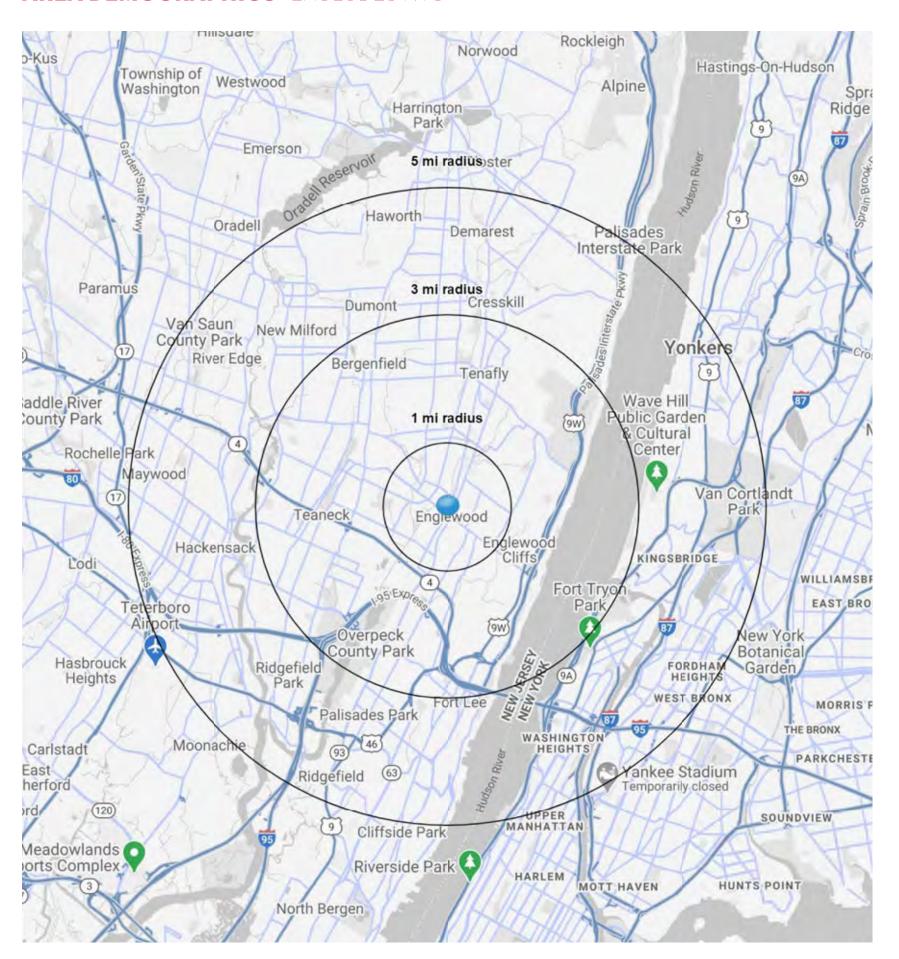

### **ENGLEWOOD PARKING MAP**

#### **PARKING GUIDE**

City Municipal Garage Open M - Sat; 7 am - 11 pm

Parking Lot B Metered Spaces

3 Veterans Park Parking Lot Metered Spaces

4 Parking Lot E Metered Spaces

5 Parking Lot B Metered Spaces

6 Parking Lot N Metered Spaces

Palisades Ct Shopping Ctr Only for shops in Palisades Ct