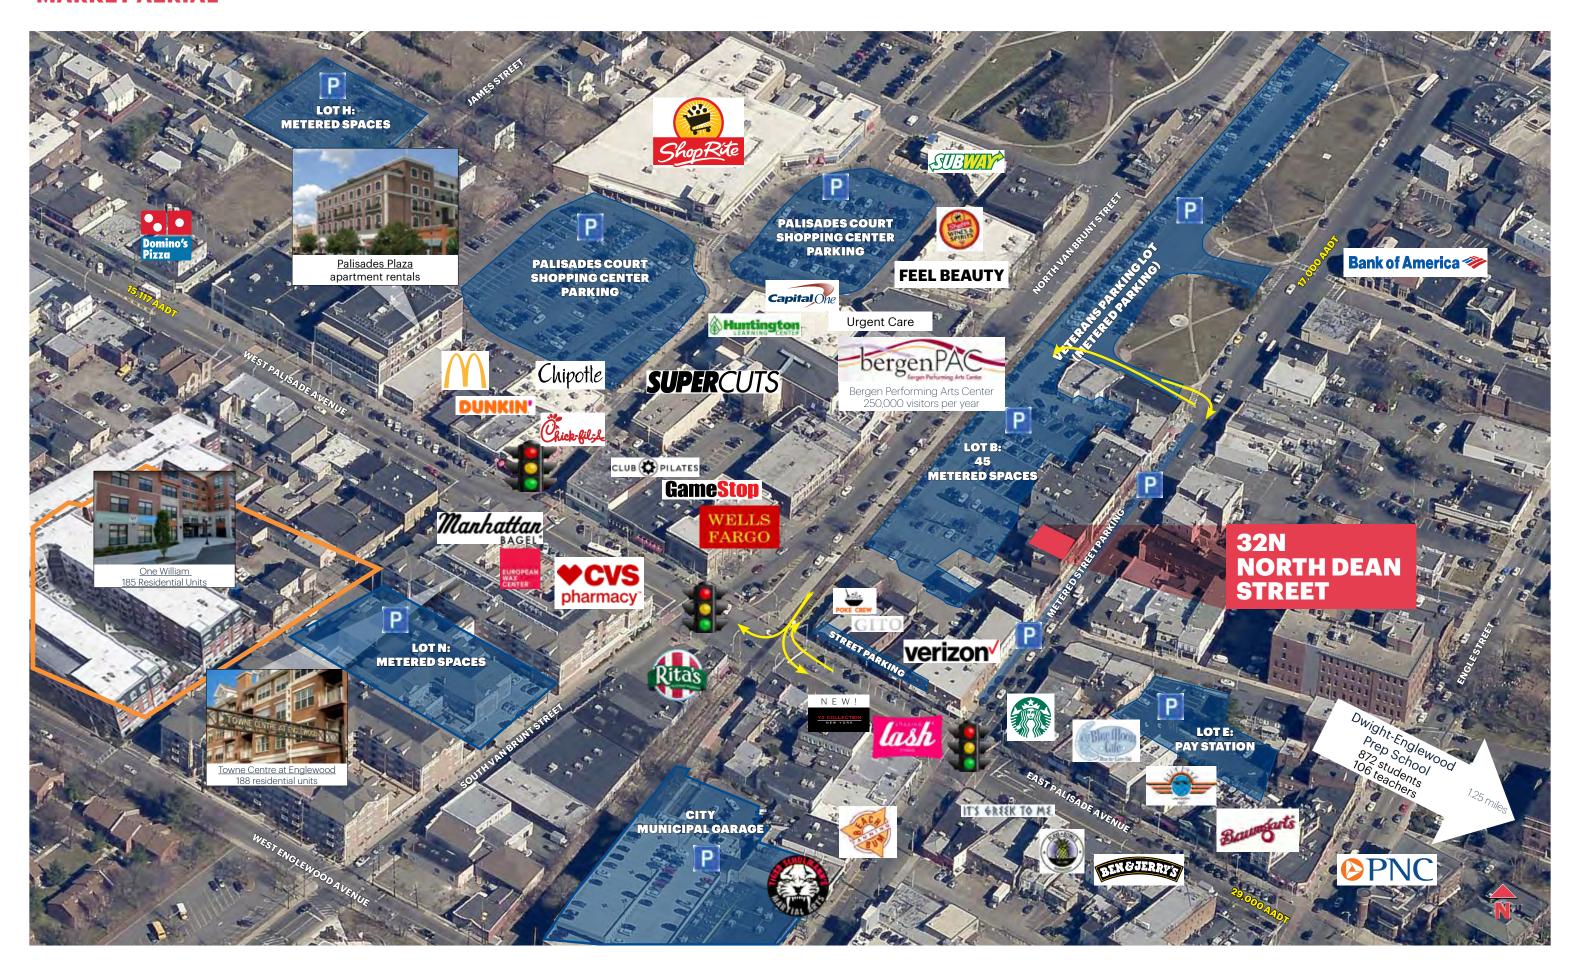

## **MARKET AERIAL**

#### **COMMENTS**

Great 1-mile incomes

Dean Street | 17,000 (+/-) AADT Vibrant downtown with over 14 national retailers

#### **NEIGHBORS**

Bergen PAC, ShopRite, Chipotle, SuperCuts, Capital One, Subway, Starbucks, Manhattan Bagel, CVS Pharmacy

STREET PARKING

7615