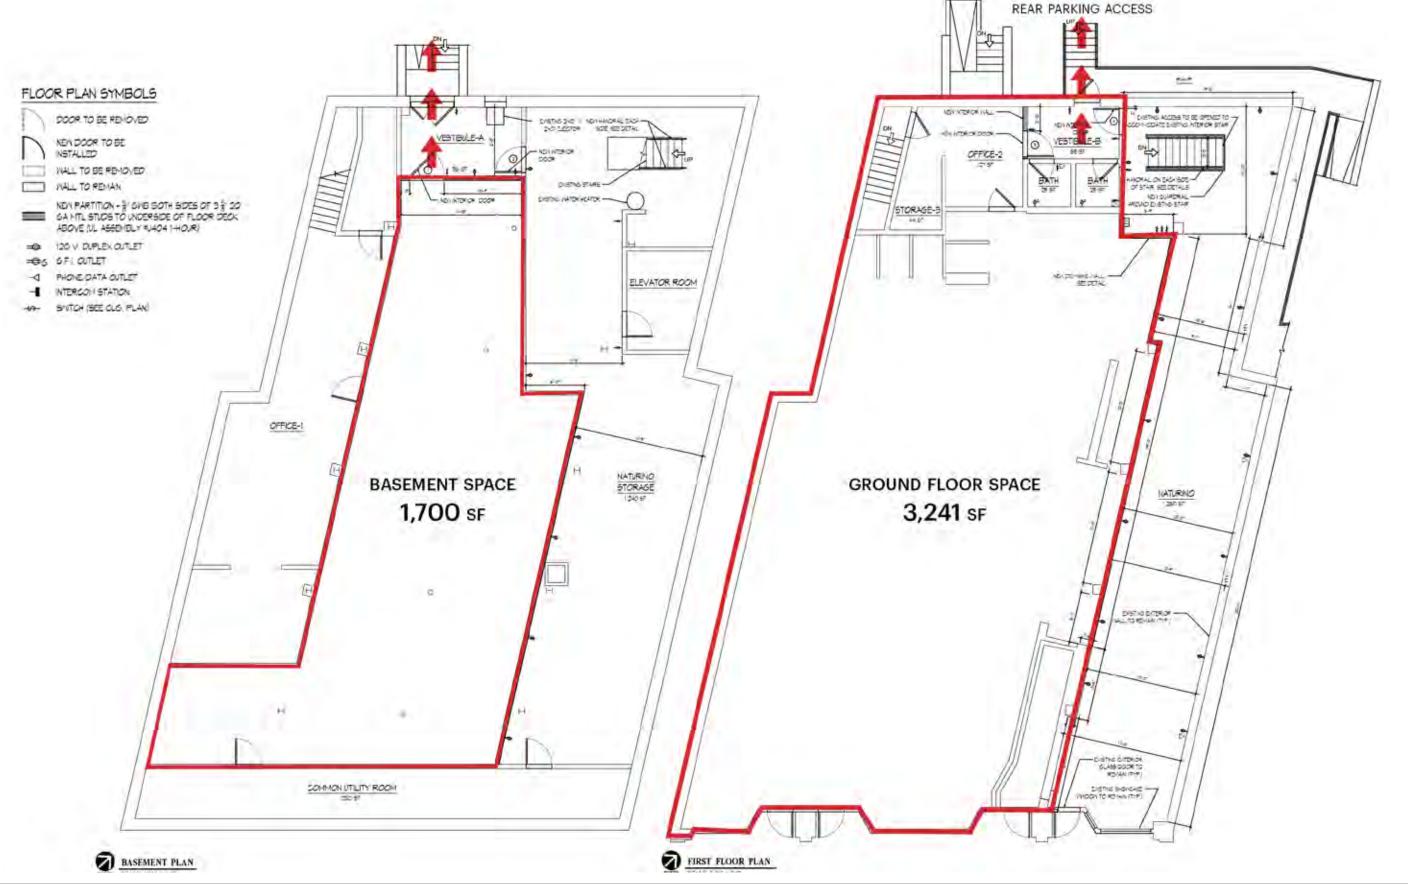

## **FLOOR PLAN**

NORTH DEAN STREET

17,000 AADT

#### SIZE

32N: 3,241 SF | Basement 1,700 SF