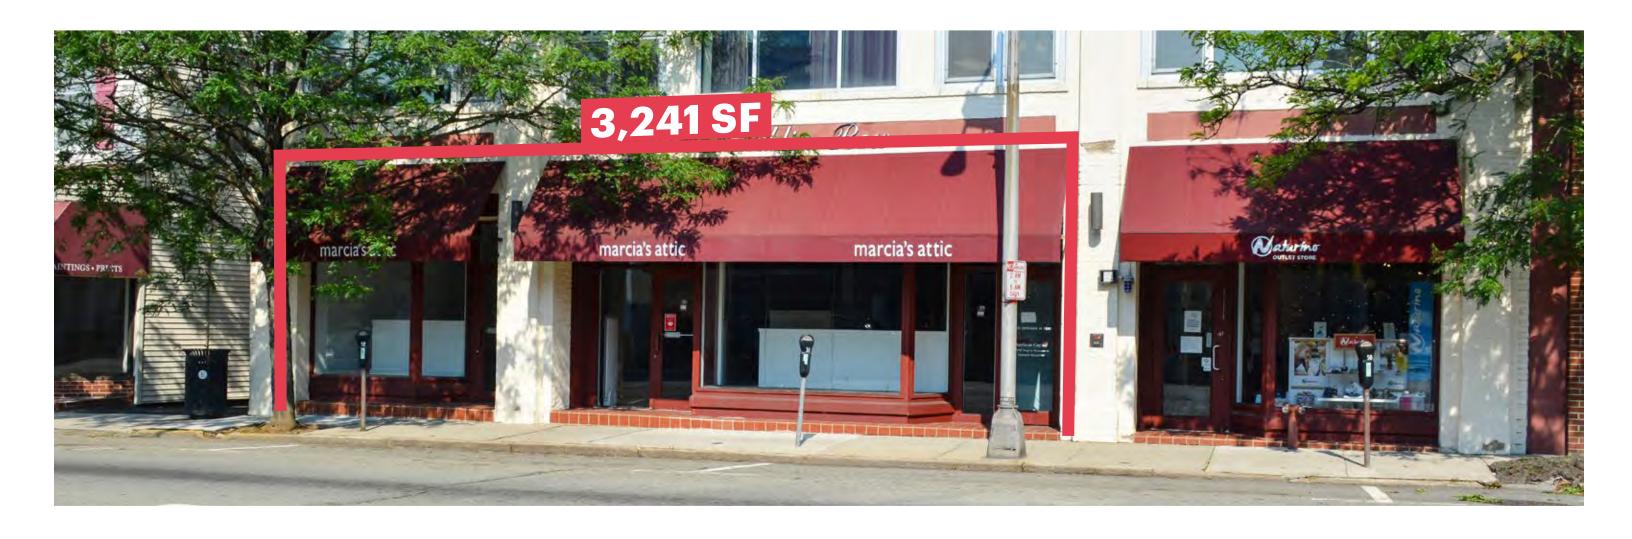

# **32N NORTH DEAN STREET**

In the Heart of Downtown Englewood - Franklin Row

**32N NORTH DEAN STREET** 

ENGLEWOOD | NEW JERSEY

3,241 SF

8 Exclusive Parking
Spaces Available With
Direct Access In Rear
Of Building

#### SIZE

32N: 3,241 SF | Basement 1,700 SF