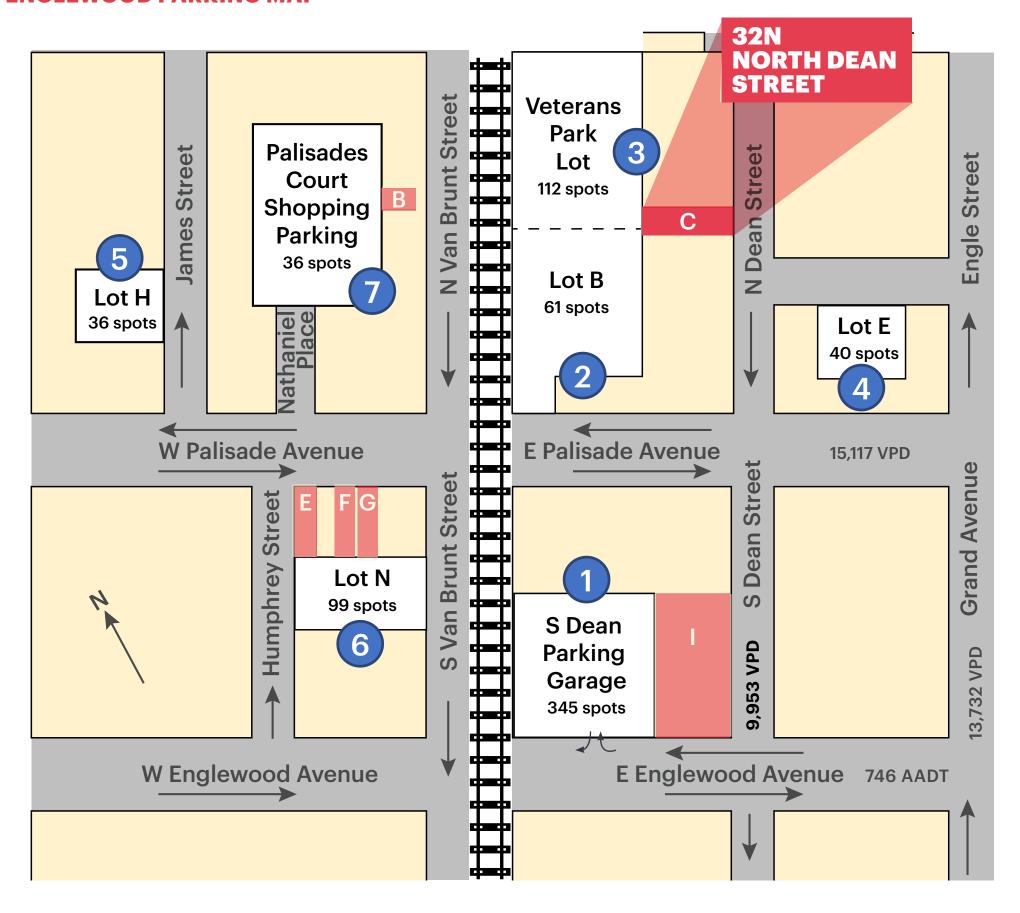

### **ENGLEWOOD PARKING MAP**

#### **PARKING GUIDE**

City Municipal Garage Open M - Sat; 7 am - 11 pm

Parking Lot B Metered Spaces

3 Veterans Park Parking Lot Metered Spaces

4 Parking Lot E Metered Spaces

5 Parking Lot B Metered Spaces

6 Parking Lot N Metered Spaces

Palisades Ct Shopping Ctr Only for shops in Palisades Ct