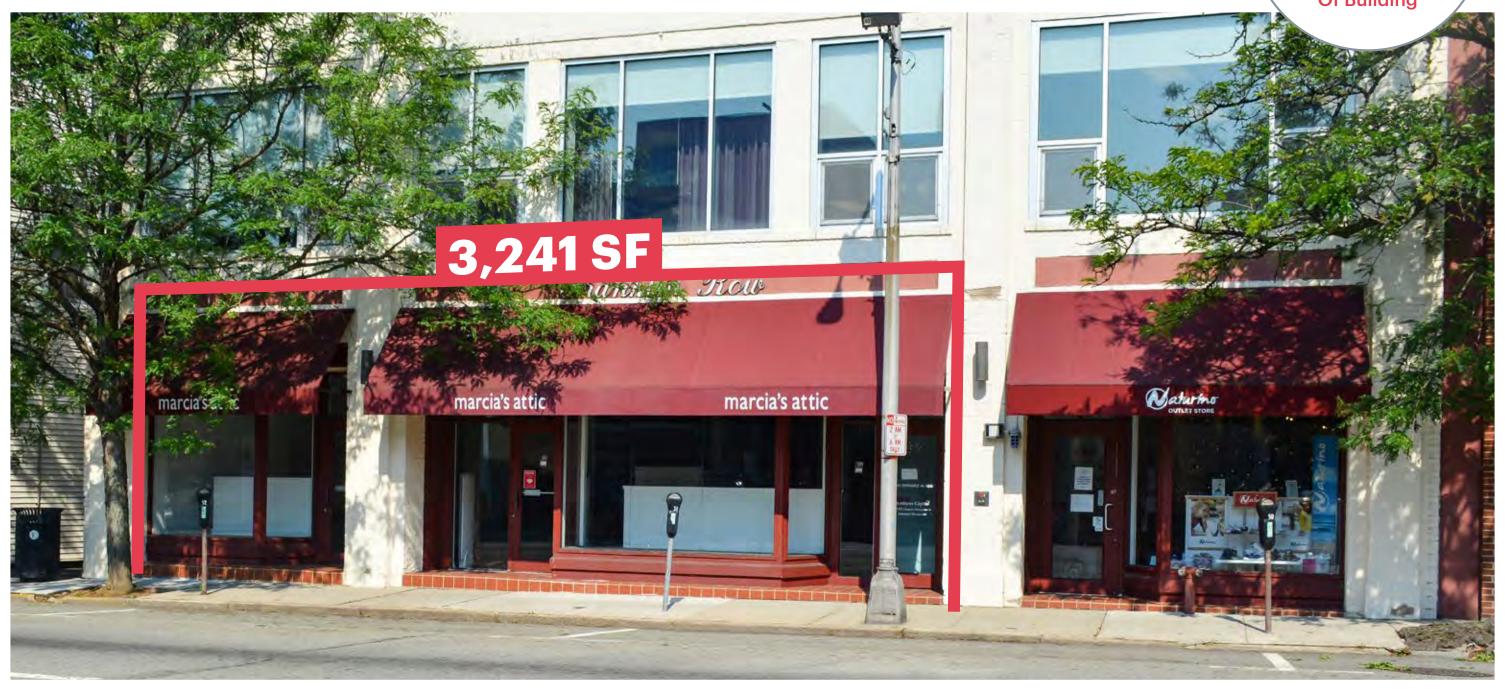

# **32N NORTH DEAN STREET**

In the Heart of Downtown Englewood - Franklin Row

**32N NORTH DEAN STREET** 

ENGLEWOOD | NEW JERSEY

3,241 SF

8 Exclusive Parking
Spaces Available With
Direct Access In Rear
Of Building

#### SIZE

32N: 3,241 SF | Basement 1,700 SF