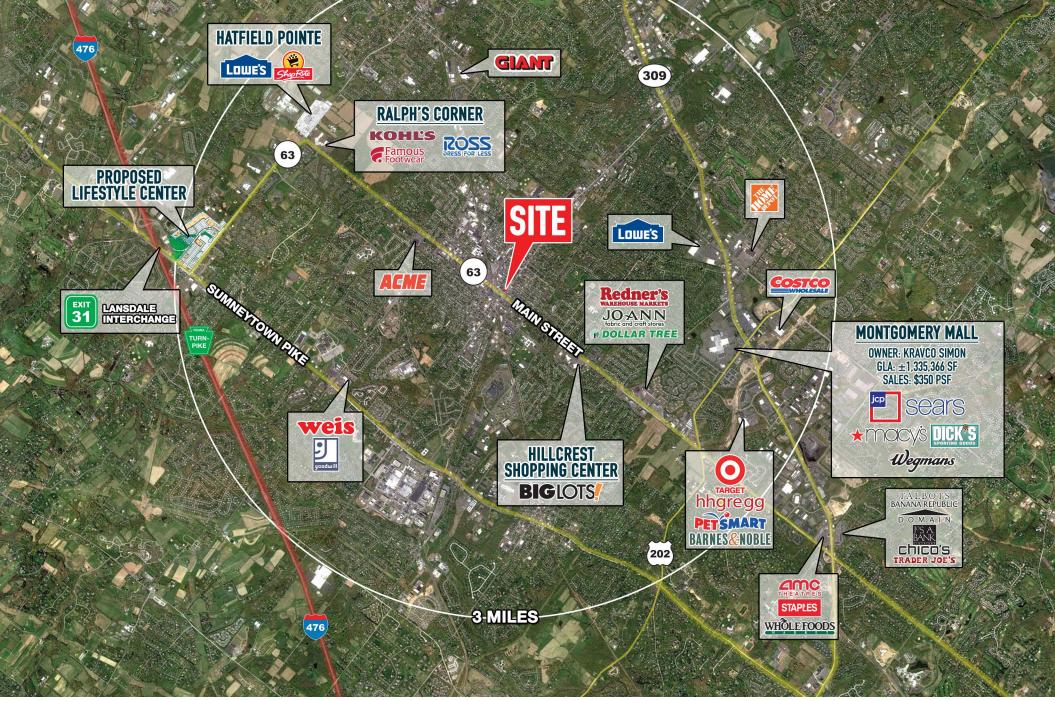

#### stats.

| 2015 DEMOGRAPHICS*  | 1 MILE   | 3 MILES  | 5 MILES   |
|---------------------|----------|----------|-----------|
| EST. POPULATION     | 15,301   | 76,976   | 144,084   |
| EST. HOUSEHOLDS     | 6,189    | 30,286   | 55,235    |
| EST. AVG. HH INCOME | \$73,346 | \$97,565 | \$115,787 |