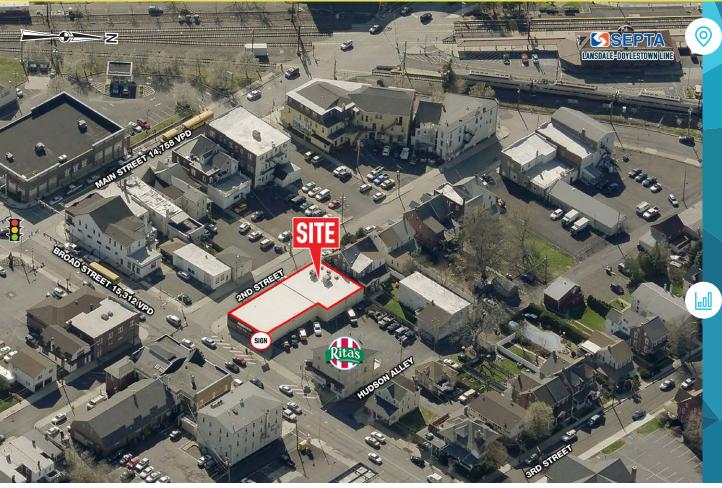

## property highlights.

- Freestanding building in the heart of Lansdale
- Visibility from both Broad and Main Street
- \$600,000 purchase price

NORTH BROAD STEET TRAFFIC COUNT: 15,312 VPD \*ESRI 2015