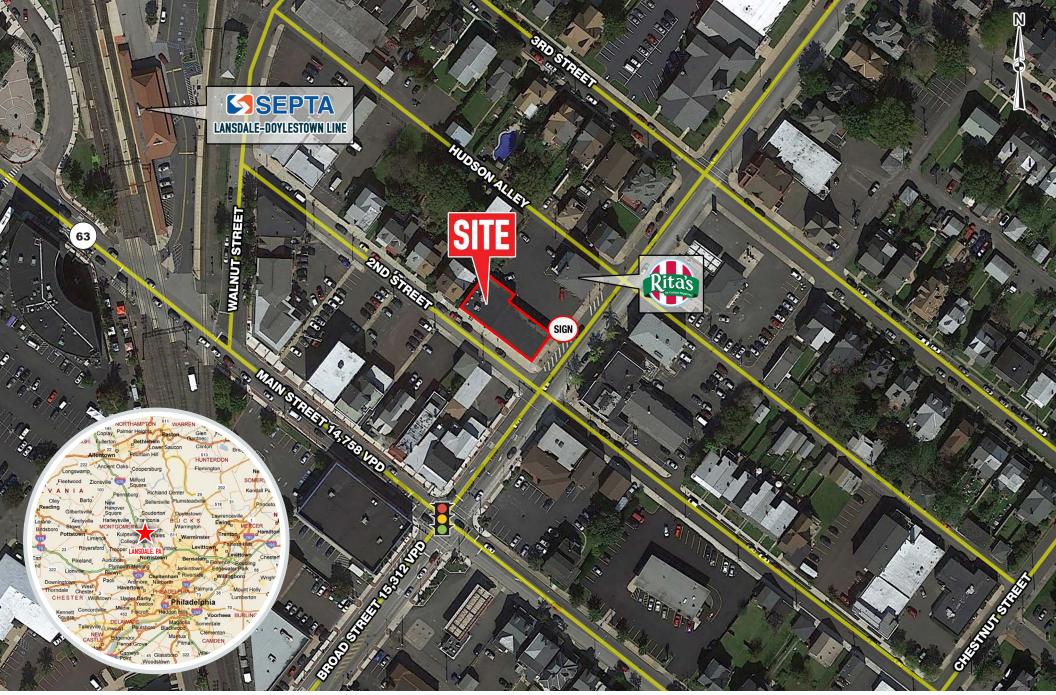

## property highlights.

- Freestanding building in the heart of Lansdale
- Visibility from both Broad and Main Street
- \$600,000 purchase price

NORTH BROAD STEET TRAFFIC COUNT: 15,312 VPD \*ESRI 2015