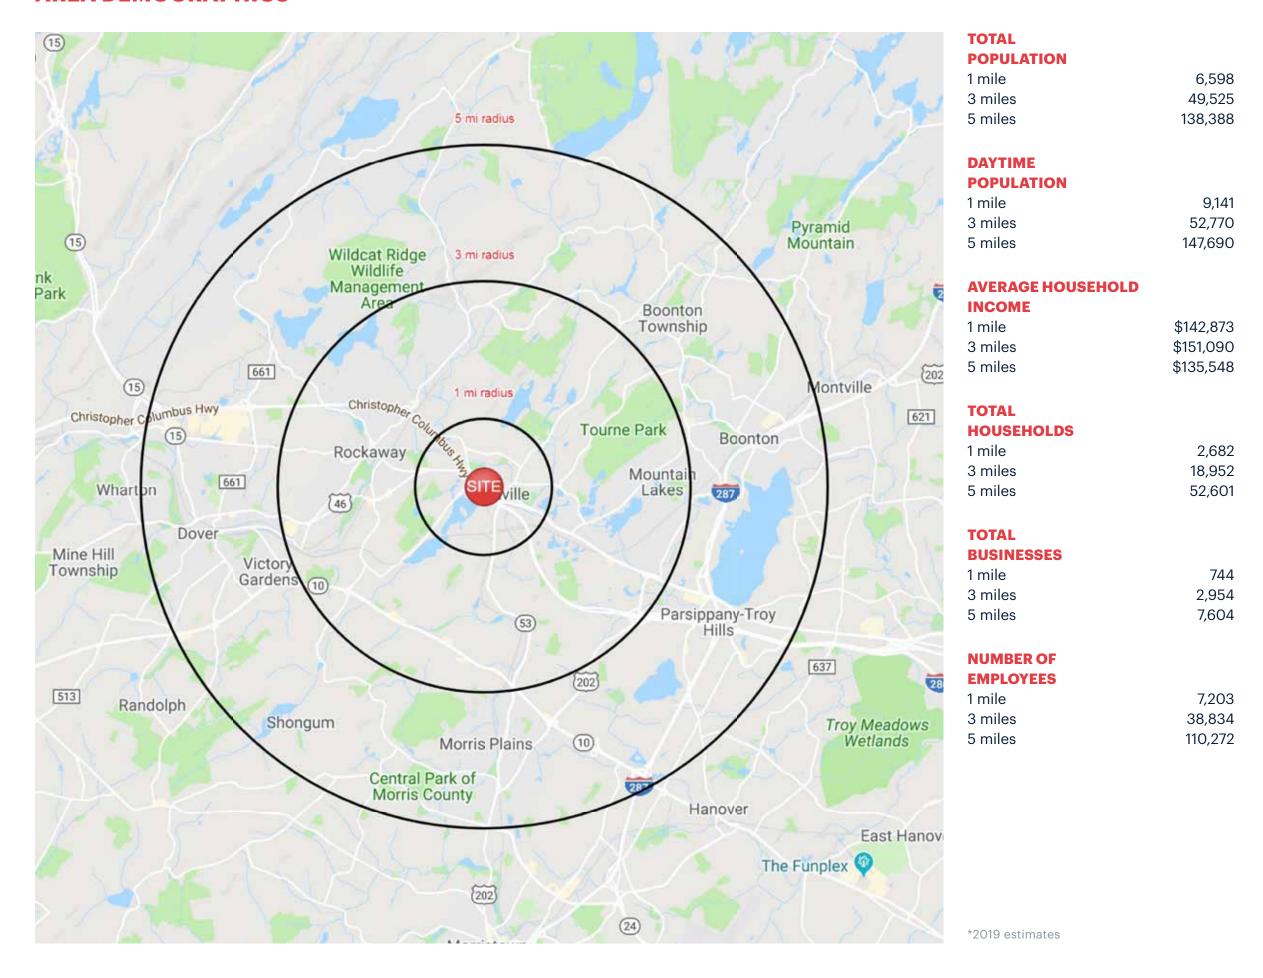

**RETAIL SPACE** 

# **87 ROUTE 46**

DENVILLE | NEW JERSEY



### **SPACE DETAILS**

LOCATION

East bound side of Route 46

**RENT** 

Negotiable

SIZE

3,490 SF

FRONTAGE

Route 46 250 FT

**NEIGHBORS** 

Little Learner Academy, Dunkin', Charlie Brown's, Burger King, Denville Automotive, Walgreens, Moe's Southwest Grill, Starbucks, Smartworld Coffee, Denville Diner, Mara's Cafe & Bakery **COMMENTS** 

Free Standing Drive Thru Building

Located on Busy Route 46

Easy Access to I-80



## **MARKET AERIAL**



### **SITE PLAN**



87 ROUTE 46 DENVILLE, NJ



87 ROUTE 46 DENVILLE, NJ

#### **AREA DEMOGRAPHICS**



#### **SITE PHOTO**



# **CONTACT EXCLUSIVE AGENT**

**MATTHEW GRUNDY** mgrundy@ripconj.com