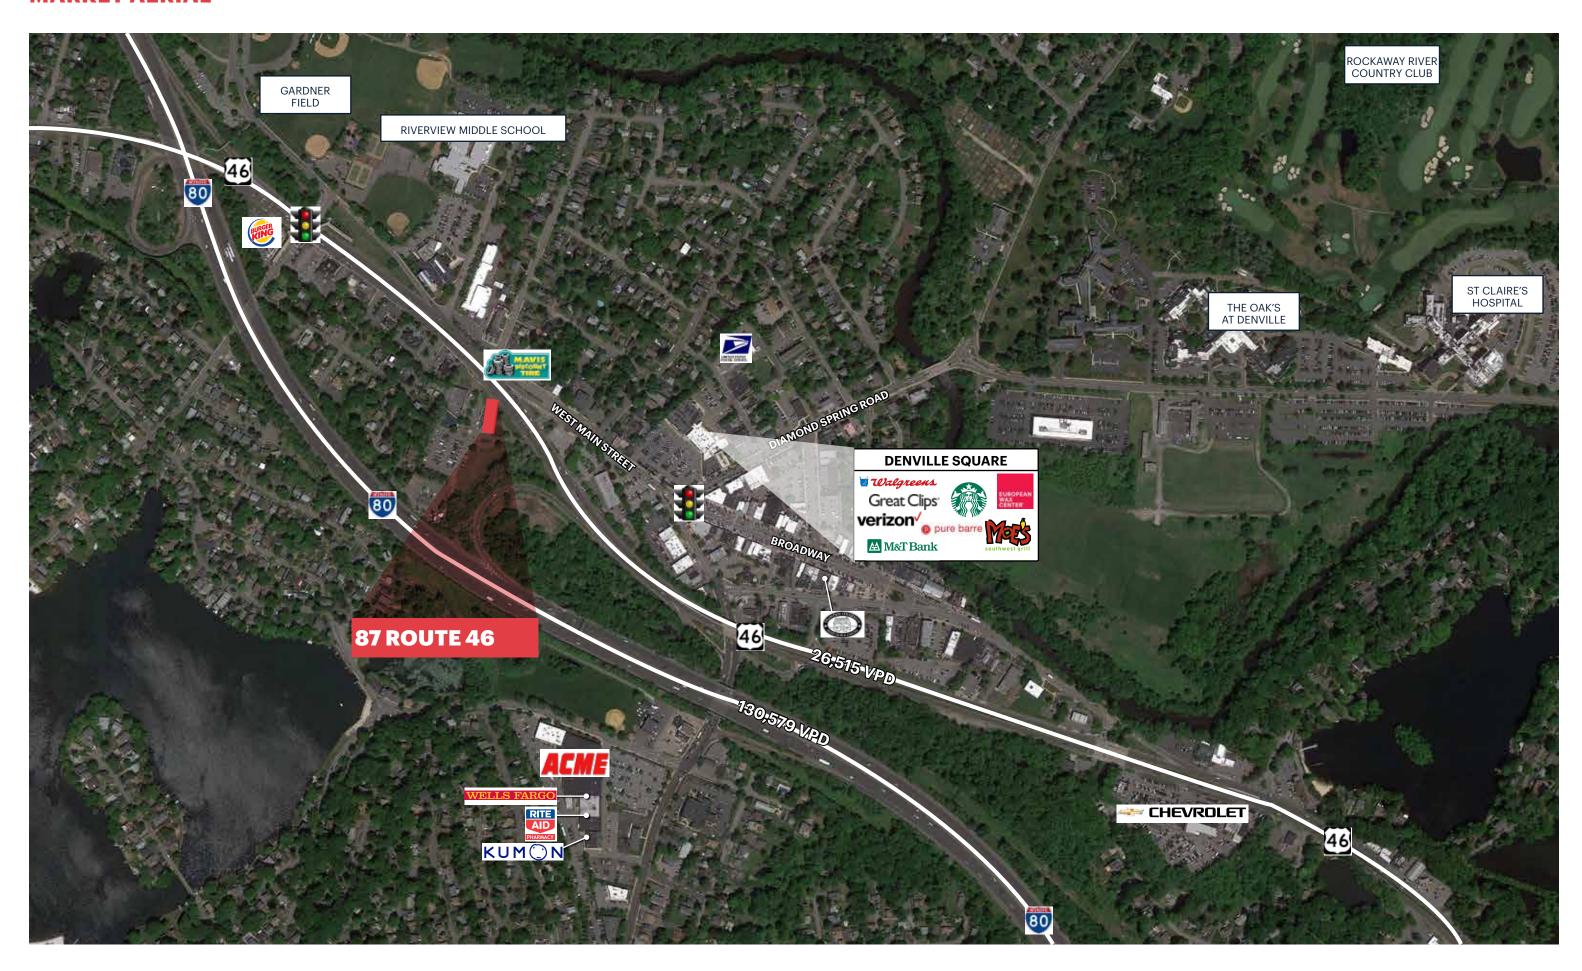

## **MARKET AERIAL**

Route 46 250 FT

**NEIGHBORS** 

Little Learner Academy, Dunkin', Charlie Brown's, Burger King, Denville Automotive, Walgreens, Moe's Southwest Grill, Starbucks, Smartworld Coffee, Denville Diner, Mara's Cafe & Bakery **COMMENTS** 