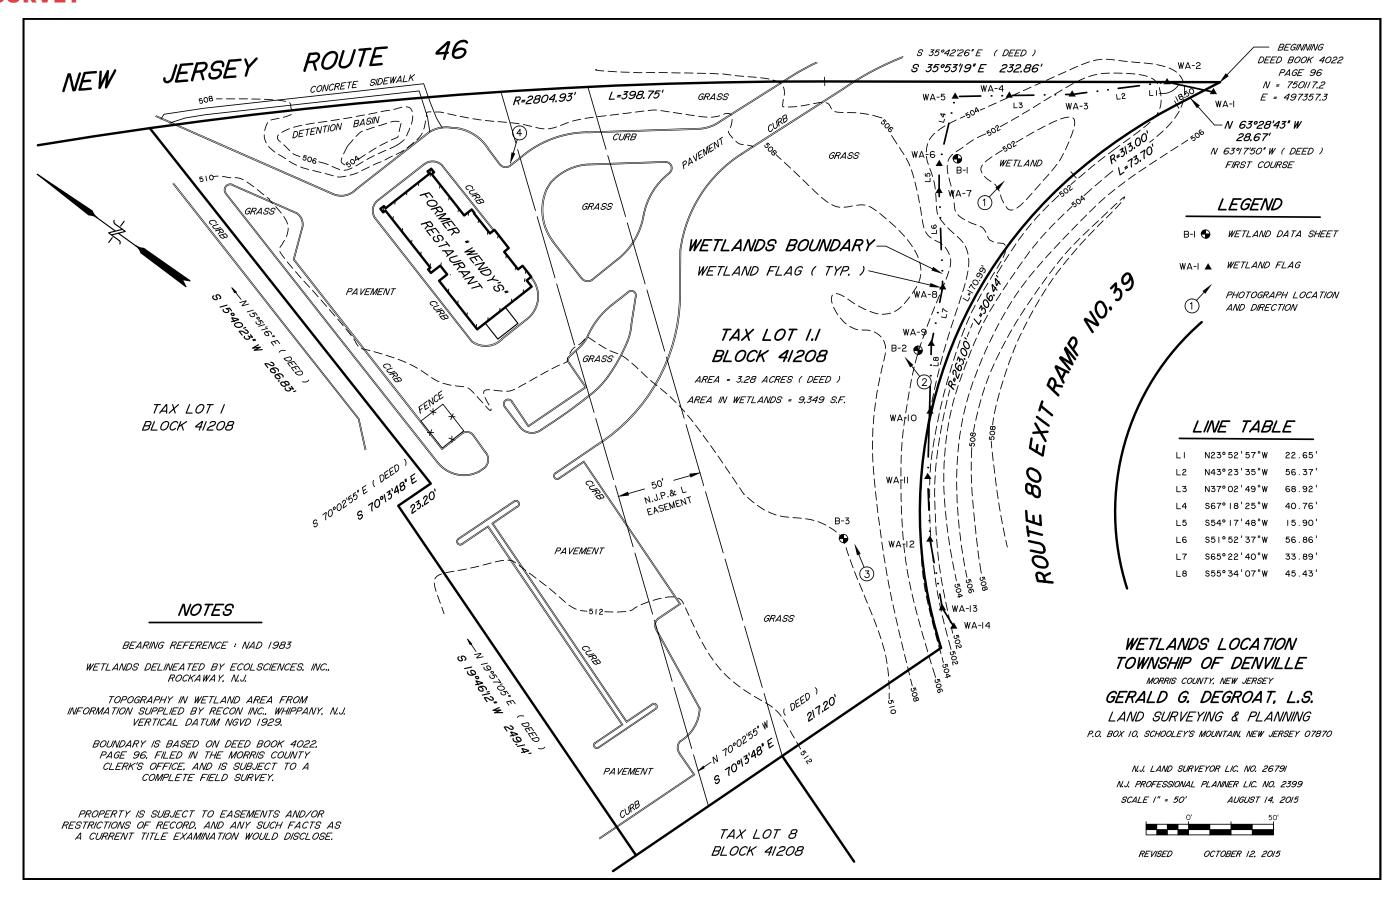

**RETAIL SPACE** 

# **87 ROUTE 46**

DENVILLE | NEW JERSEY



### **SPACE DETAILS**

LOCATION

East bound side of Route 46

**RENT** 

Negotiable

SIZE

3,490 SF

FRONTAGE

Route 46 250 FT

**NEIGHBORS** 

Little Learner Academy, Dunkin', Charlie Brown's, Burger King, Denville Automotive, Walgreens, Moe's Southwest Grill, Starbucks, Smartworld Coffee, Denville Diner, Mara's Cafe & Bakery **COMMENTS** 

Free Standing Drive Thru Building

Located on Busy Route 46

Easy Access to I-80



## **MARKET AERIAL**



### **SITE PLAN**



87 ROUTE 46 DENVILLE, NJ



87 ROUTE 46 DENVILLE, NJ

#### **AREA DEMOGRAPHICS**



#### **SITE PHOTO**



# **CONTACT EXCLUSIVE AGENT**

**MATTHEW GRUNDY** mgrundy@ripconj.com