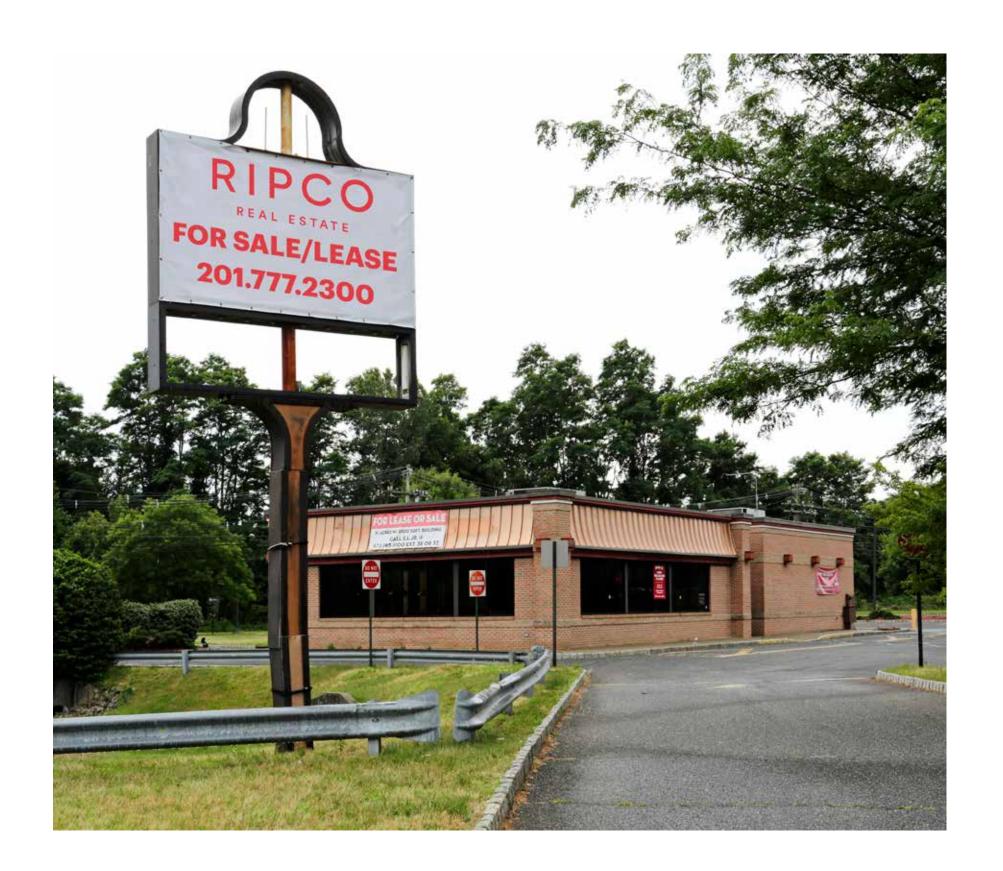

**RETAIL SPACE** 

# **87 ROUTE 46**

DENVILLE | NEW JERSEY

Free Standing Drive Thru Building

Located on Busy Route 46

Easy Access to I-80