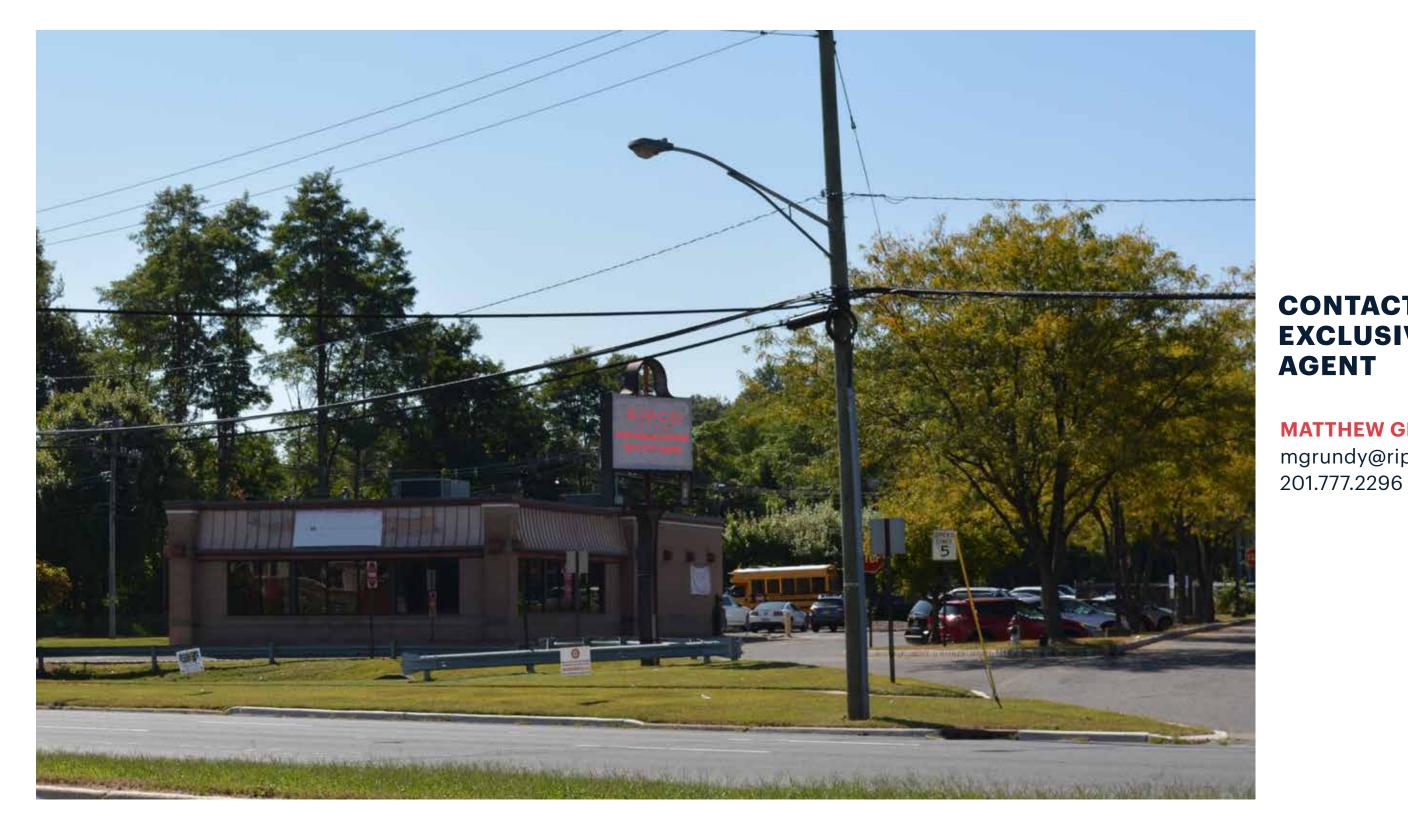

**RETAIL SPACE** 

# **87 ROUTE 46**

DENVILLE | NEW JERSEY



### **SPACE DETAILS**

LOCATION

East bound side of Route 46

**RENT** 

Negotiable

SIZE

3,490 SF

FRONTAGE

Route 46 250 FT

**NEIGHBORS** 

Little Learner Academy, Dunkin', Charlie Brown's, Burger King, Denville Automotive, Walgreens, Moe's Southwest Grill, Starbucks, Smartworld Coffee, Denville Diner, Mara's Cafe & Bakery **COMMENTS** 

Free Standing Drive Thru Building

Located on Busy Route 46

Easy Access to I-80



## **MARKET AERIAL**



### **SITE PLAN**



87 ROUTE 46 DENVILLE, NJ



87 ROUTE 46 DENVILLE, NJ

#### **AREA DEMOGRAPHICS**



#### **SITE PHOTO**



# **CONTACT EXCLUSIVE AGENT**

**MATTHEW GRUNDY** mgrundy@ripconj.com