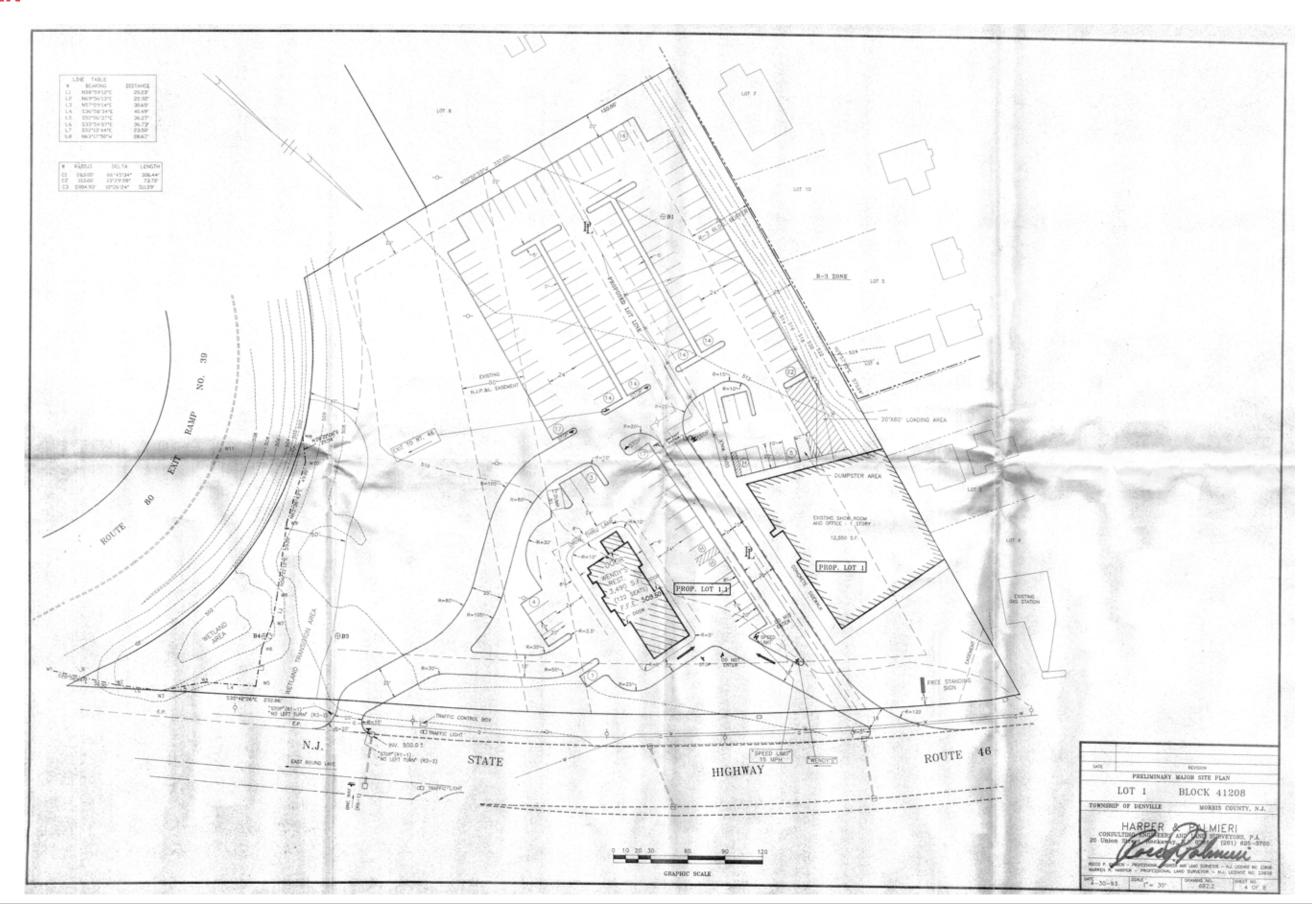

**RETAIL SPACE** 

# **87 ROUTE 46**

DENVILLE | NEW JERSEY



### **SPACE DETAILS**

LOCATION

East bound side of Route 46

**RENT** 

Negotiable

SIZE

3,490 SF

FRONTAGE

Route 46 250 FT

**NEIGHBORS** 

Little Learner Academy, Dunkin', Charlie Brown's, Burger King, Denville Automotive, Walgreens, Moe's Southwest Grill, Starbucks, Smartworld Coffee, Denville Diner, Mara's Cafe & Bakery **COMMENTS** 

Free Standing Drive Thru Building

Located on Busy Route 46

Easy Access to I-80



## **MARKET AERIAL**



### **SITE PLAN**



87 ROUTE 46 DENVILLE, NJ



87 ROUTE 46 DENVILLE, NJ

#### **AREA DEMOGRAPHICS**



#### **SITE PHOTO**



# **CONTACT EXCLUSIVE AGENT**

**MATTHEW GRUNDY** mgrundy@ripconj.com