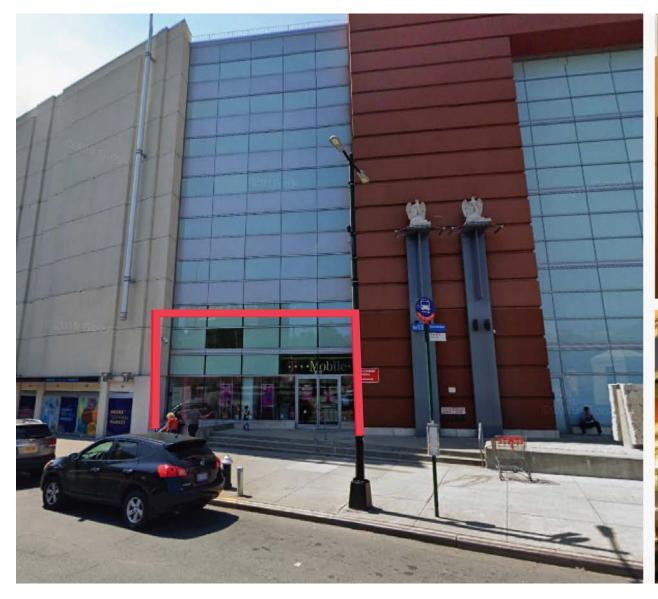

# **RETAIL/MEDICAL/RESTAURANT SPACE**

# **BRONX TERMINAL MARKET**

Located at 628 River Avenue, between 150th Street and 151st Street

**CONCOURSE** 

BRONX | NEW YORK

# **FRONTAGE**

River Avenue 42 FT

# **STATUS**

Formerly T-Mobile