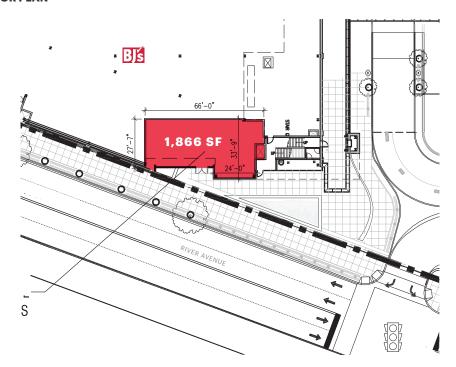

#### **FLOOR PLAN**

# SIZE

Ground Floor 1,866 SF

# **FRONTAGE**

River Avenue 42 FT