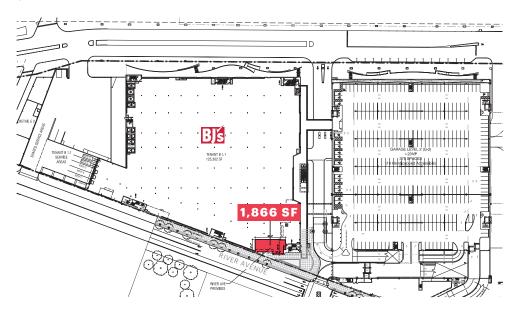

# SITE PLAN

# SIZE

Ground Floor 1,866 SF

# **FRONTAGE**

River Avenue 42 FT

# **CO-TENANTS**

Target, Food Bazaar, Burlington, Marshalls, Best Buy, BJs Wholesale, Home Depot, Skechers