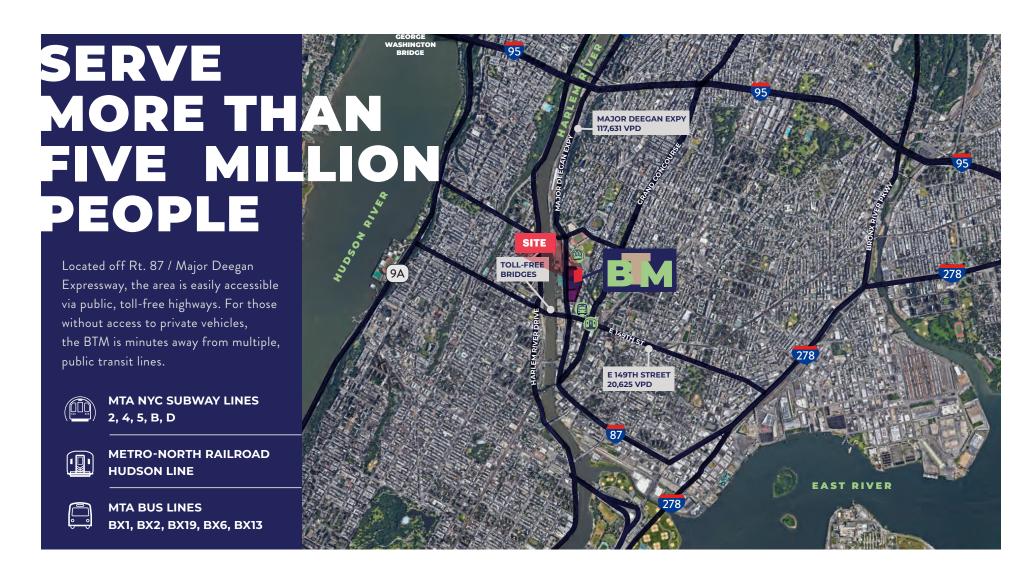

# **COMMENTS**

Right by the walk way to BJ's entrance

Nice clean box, move in ready

All uses considered

Nearby to the 149 St- Grand Concourse Subway Station (2,4,5); 3,931,903 Annual Ridership

# **TRANSPORTATION**

2019 Ridership Report

| 161 St Yankee Stadium | 4 B D     |
|-----------------------|-----------|
| Annual                | 8,254,928 |
| Weekday               | 25,642    |
| Weekend               | 31,627    |

 149 St Grand Concourse
 2 4 5

 Annual
 3,931,908

 Weekday
 12,960

 Weekend
 11,647