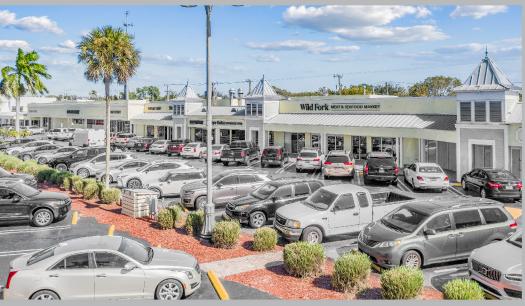

## **SUNILAND SHOPPING CENTER**

11293-11535 SOUTH DIXIE HWY, PINECREST, FL, 33156

### **SUNILAND SHOPPING CENTER**

11293-11535 SOUTH DIXIE HWY, PINECREST, FL, 33156

### **PROPERTY HIGHLIGHTS**

- Located on S Dixie Highway (US-1) with AADT of 87,500 and SW 112th Street with excellent visibility, great access and ample parking in front and back of shops
- Situated between two major regional malls, Dadeland Mall and The Falls, in the City of Pinecrest one of the wealthiest communities in Miami-Dade county with Average HH Income \$146,354 within 3 miles
- The 81,852 SF center is home to CVS, Flanigan's, Wild Fork Foods and Nicklaus Children's Hospital among other popular concepts with strong sales
- Estimated 2 million visits annually
- Retailers with a presence in this market include Target, Whole Foods, Publix, Home Depot, Marshall's, TJ Maxx, Old Navy, Milam's, Office Max, Party City, Best Buy, West Marine, Pet Supermarket, LA Fitness, and Trader
- 822 SF to 5,000 SF of availability