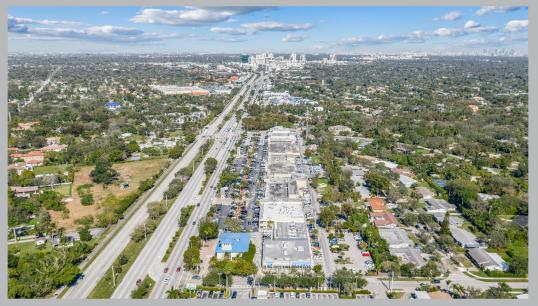

### **PROPERTY HIGHLIGHTS**

- Located on S Dixie Highway (US-1) with AADT of 87,500 and SW 112th Street with excellent visibility, great access and ample parking in front and back of shops
- Situated between two major regional malls, Dadeland Mall and The Falls, in the City of Pinecrest one of the wealthiest communities in Miami-Dade county with Average HH Income \$146,354 within 3 miles
- The 81,852 SF center is home to CVS, Flanigan's, Wild Fork Foods and Nicklaus Children's Hospital among other popular concepts with strong sales
- Estimated 2 million visits annually
- Retailers with a presence in this market include Target, Whole Foods, Publix, Home Depot, Marshall's, TJ Maxx, Old Navy, Milam's, Office Max, Party City, Best Buy, West Marine, Pet Supermarket, LA Fitness, and Trader
- 822 SF to 5,000 SF of availability