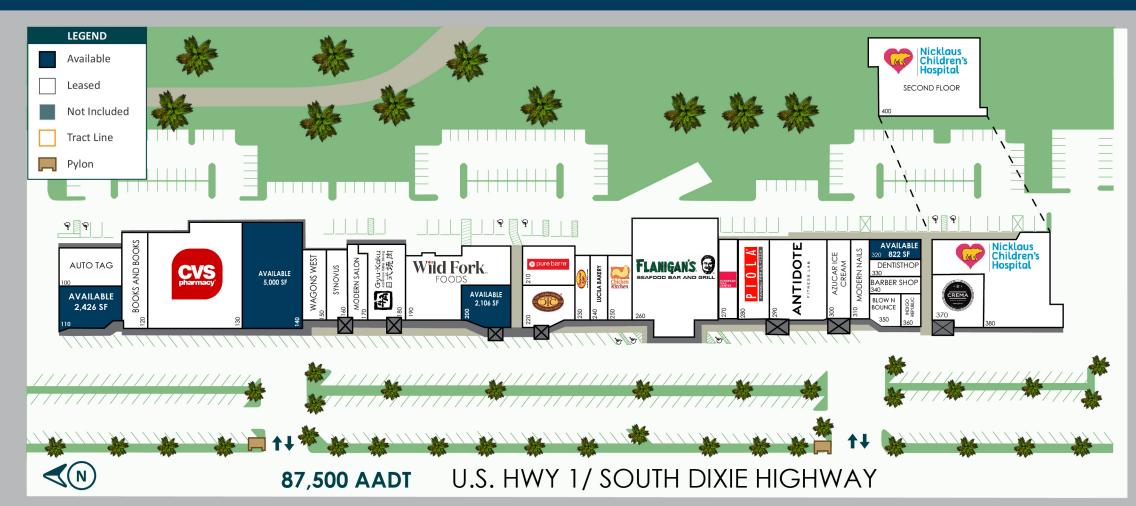

### **PROPERTY HIGHLIGHTS**

- Located on S Dixie Highway (US-1) with AADT of 87,500 and SW 112th Street with excellent visibility, great access and ample parking in front and back of shops
- Situated between two major regional malls, Dadeland Mall and The Falls, in the City of Pinecrest one of the wealthiest communities in Miami-Dade county with Average HH Income \$146,354 within 3 miles
- The 81,852 SF center is home to CVS, Flanigan's, Wild Fork Foods and Nicklaus Children's Hospital among other popular concepts with strong sales
- Estimated 2 million visits annually
- Retailers with a presence in this market include Target, Whole Foods, Publix, Home Depot, Marshall's, TJ Maxx, Old Navy, Milam's, Office Max, Party City, Best Buy, West Marine, Pet Supermarket, LA Fitness, and Trader
- 822 SF to 5,000 SF of availability

# **SUNILAND SHOPPING CENTER**

11293-11535 SOUTH DIXIE HWY, PINECREST, FL, 33156

| SUITE | TENANT NAME                             | SPACE SIZE |
|-------|-----------------------------------------|------------|
| 100   | Auto Tag                                | 1,651 SF   |
| 110   | Available                               | 2,426 SF   |
| 120   | Books and Books                         | 2,320 SF   |
| 130   | CVS Pharmacy                            | 9,370 SF   |
| 140   | Available                               | 5,000 SF   |
| 150   | Wagon's West                            | 1,579 SF   |
| 160   | Synovus                                 | 1,607 SF   |
| 170   | Modern Salon                            | 1,106 SF   |
| 180   | Gyu-Kaku                                | 3,061 SF   |
| 190   | Wild Forks                              | 4,850 SF   |
| 200   | Available                               | 2,106 SF   |
| 210   | Pure Barre                              | 1,433 SF   |
| 220   | The Cheese Course                       | 2,182 SF   |
| 230   | Smoothie King                           | 1,023 SF   |
| 240   | Lucila Bakery                           | 1,010 SF   |
| 250   | Chicken Kitchen                         | 1,330 SF   |
| 260   | Flanigans                               | 8,250 SF   |
| 270   | European Wax Center                     | 1,250 SF   |
| 280   | Piola                                   | 2,517 SF   |
| 290   | Antidote Fitness Lab                    | 3,977 SF   |
| 300   | Azucar Ice Cream                        | 1,260 SF   |
| 310   | Modern Nails                            | 980 SF     |
| 320   | Available                               | 822 SF     |
| 330   | Pinecrest Family Dental<br>AVAIL 8/2022 | 877 SF     |
| 340   | Pete's Barber Shop                      | 863 SF     |
| 350   | Blow N Bounce                           | 672 SF     |
| 360   | Indigo Republic                         | 814 SF     |
| 370   | Crema Gourmet Espresso Bar              | 2,439 SF   |
| 380   | Nicklaus Children's Hospital            | 6,058 SF   |
| 400   | Nicklaus Children's Hospital            | 9,075 SF   |