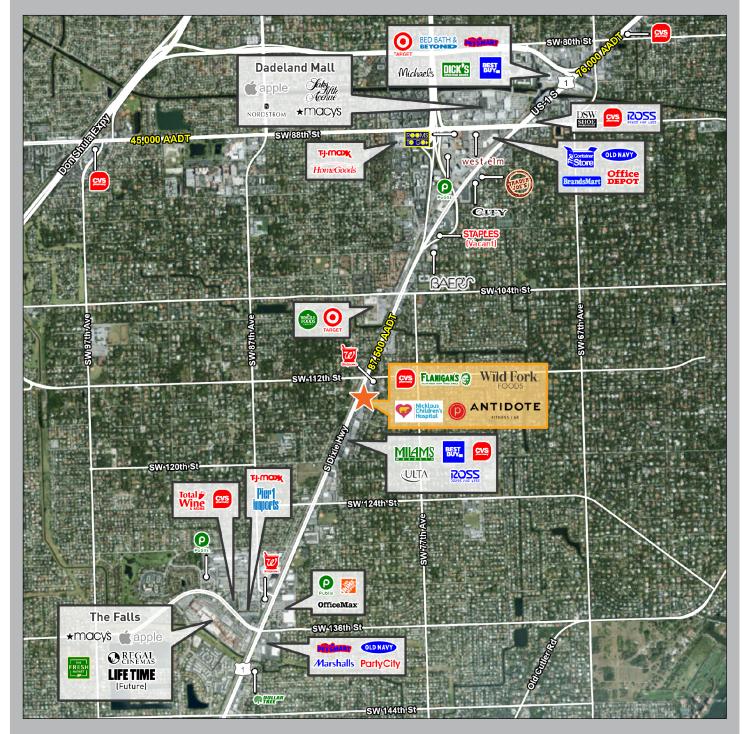

## **SUNILAND SHOPPING CENTER**

11293-11535 SOUTH DIXIE HWY, PINECREST, FL, 33156

### **PROPERTY HIGHLIGHTS**

- Located on S Dixie Highway (US-1) with AADT of 87,500 and SW 112th Street with excellent visibility, great access and ample parking in front and back of shops
- Situated between two major regional malls, Dadeland Mall and The Falls, in the City of Pinecrest one of the wealthiest communities in Miami-Dade county with Average HH Income \$146,354 within 3 miles
- The 81,852 SF center is home to CVS, Flanigan's, Wild Fork Foods and Nicklaus Children's Hospital among other popular concepts with strong sales
- Estimated 2 million visits annually
- Retailers with a presence in this market include Target, Whole Foods, Publix, Home Depot, Marshall's, TJ Maxx, Old Navy, Milam's, Office Max, Party City, Best Buy, West Marine, Pet Supermarket, LA Fitness, and Trader
- 822 SF to 5,000 SF of availability