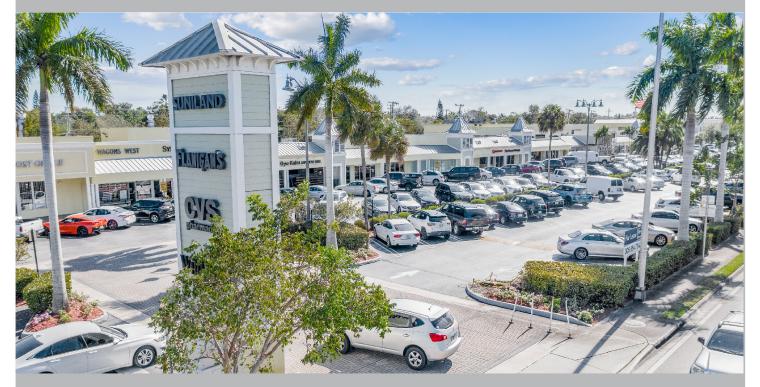

### **SUNILAND SHOPPING CENTER**

11293-11535 SOUTH DIXIE HWY, PINECREST, FL, 33156

### **PROPERTY HIGHLIGHTS**

- Located on S Dixie Highway (US-1) with AADT of 87,500 and SW 112th Street with excellent visibility, great access and ample parking in front and back of shops
- Situated between two major regional malls, Dadeland Mall and The Falls, in the City of Pinecrest one of the wealthiest communities in Miami-Dade county with Average HH Income \$146,354 within 3 miles
- The 81,852 SF center is home to CVS, Flanigan's, Wild Fork Foods and Nicklaus Children's Hospital among other popular concepts with strong sales
- Estimated 2 million visits annually
- Retailers with a presence in this market include Target, Whole Foods, Publix, Home Depot, Marshall's, TJ Maxx, Old Navy, Milam's, Office Max, Party City, Best Buy, West Marine, Pet Supermarket, LA Fitness, and Trader
- 822 SF to 5,000 SF of availability