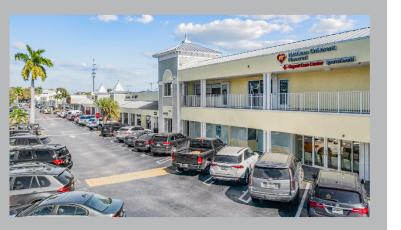

## **SUNILAND SHOPPING CENTER**

11293-11535 SOUTH DIXIE HWY, PINECREST, FL, 33156

### **SUNILAND SHOPPING CENTER**

11293-11535 SOUTH DIXIE HWY, PINECREST, FL, 33156

### **PROPERTY HIGHLIGHTS**

- Located on S Dixie Highway (US-1) with AADT of 87,500 and SW 112th Street with excellent visibility, great access and ample parking in front and back of shops
- Situated between two major regional malls, Dadeland Mall and The Falls, in the City of Pinecrest one of the wealthiest communities in Miami-Dade county with Average HH Income \$146,354 within 3 miles
- The 81,852 SF center is home to CVS, Flanigan's, Wild Fork Foods and Nicklaus Children's Hospital among other popular concepts with strong sales
- Estimated 2 million visits annually
- Retailers with a presence in this market include Target, Whole Foods, Publix, Home Depot, Marshall's, TJ Maxx, Old Navy, Milam's, Office Max, Party City, Best Buy, West Marine, Pet Supermarket, LA Fitness, and Trader
- 822 SF to 5,000 SF of availability