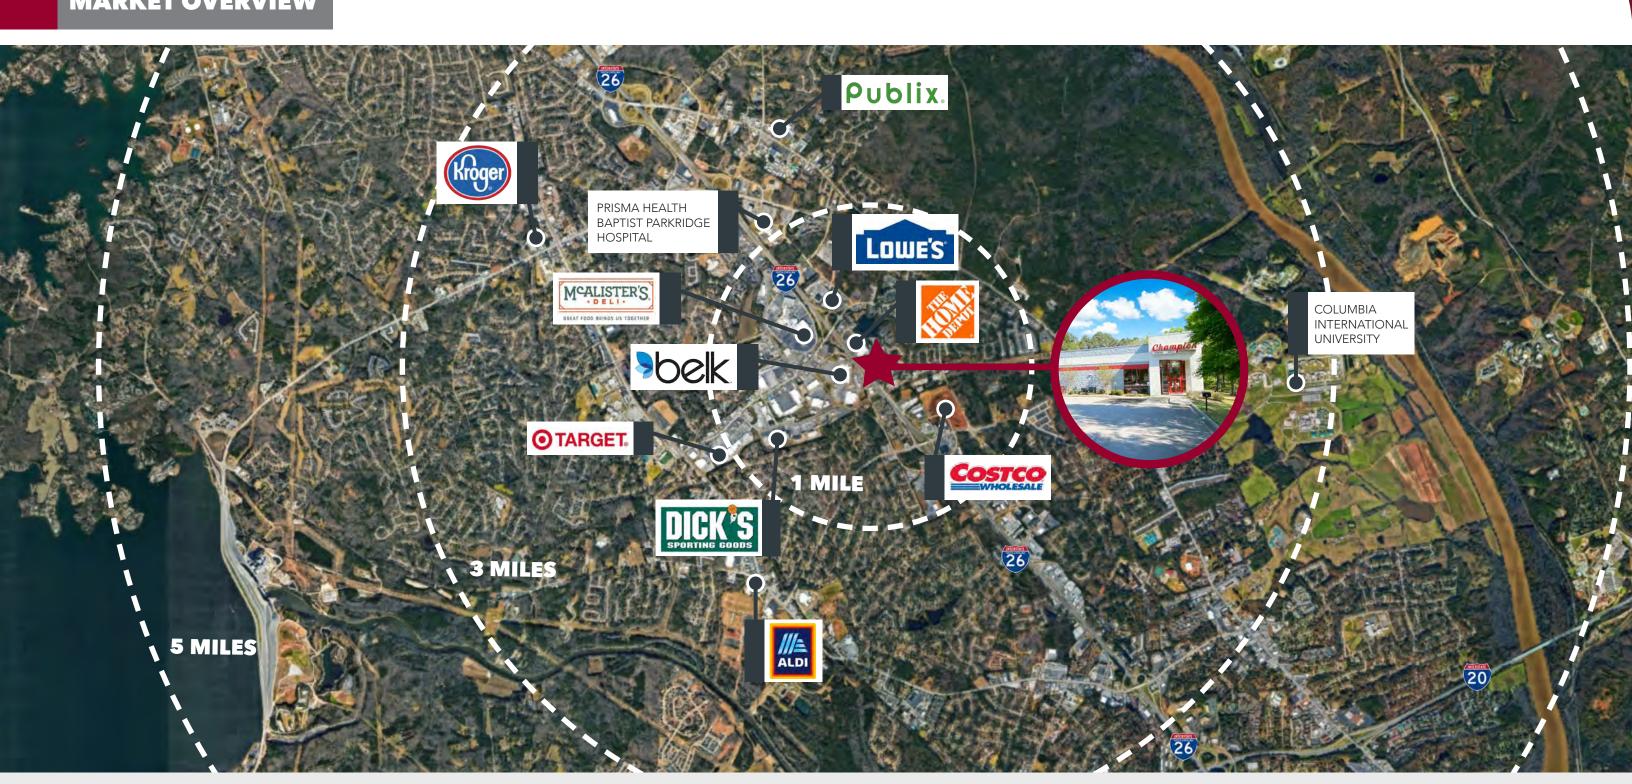

# **MARKET OVERVIEW**

\*ALL STATISTICS ARE BASED OFF DATA FROM A 5 MILE RADIUS

**6,000+** TRAFFIC COUNTS ON FERNANDINA CT./DAY **105,716** TOTAL DAYTIME POPULATION

ЛЕ N

**3,731** TOTAL BUSINESSES \$75,676 AVERAGE HOUSEHOLD INCOME