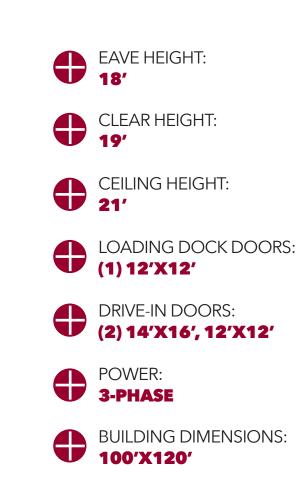

#### 

PARCEL ID: 002898-03-019 COUNTY: 

**PROPERTY SPECS:** 

**PROJECT OVERVIEW** 

**PROPERTY DESCRIPTION:** 

mezzanine space in the warehouse. The warehouse leads directly into the secured yard via (2) main doors, (1) 12'x12' dock door, (1) 12'x12' drive in door and (1) 14'x16' drive in door. This location in Lexington County is directly adjacent to Fernandina frontage road, along I-26, which