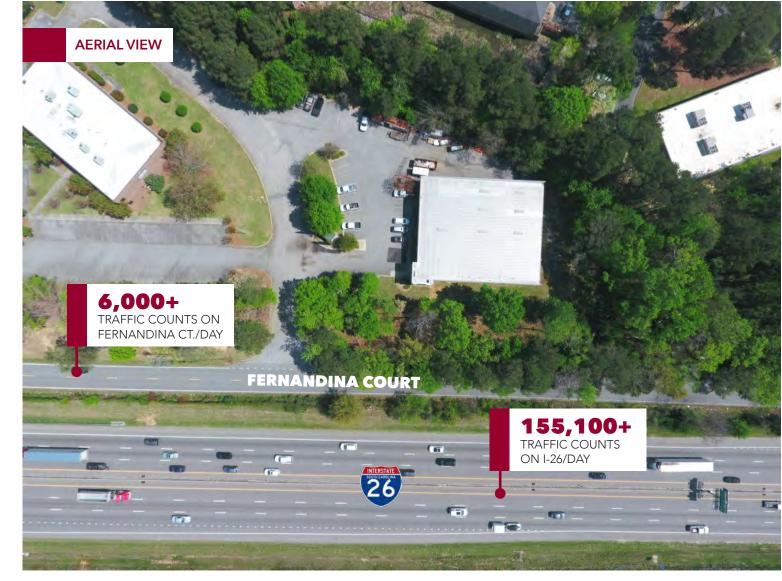

# **MARKET OVERVIEW**

\*ALL STATISTICS ARE BASED OFF DATA FROM A 5 MILE RADIUS

**6,000+** TRAFFIC COUNTS ON FERNANDINA CT./DAY **105,716** TOTAL DAYTIME POPULATION

ЛЕ N

**3,731** TOTAL BUSINESSES \$75,676 AVERAGE HOUSEHOLD INCOME