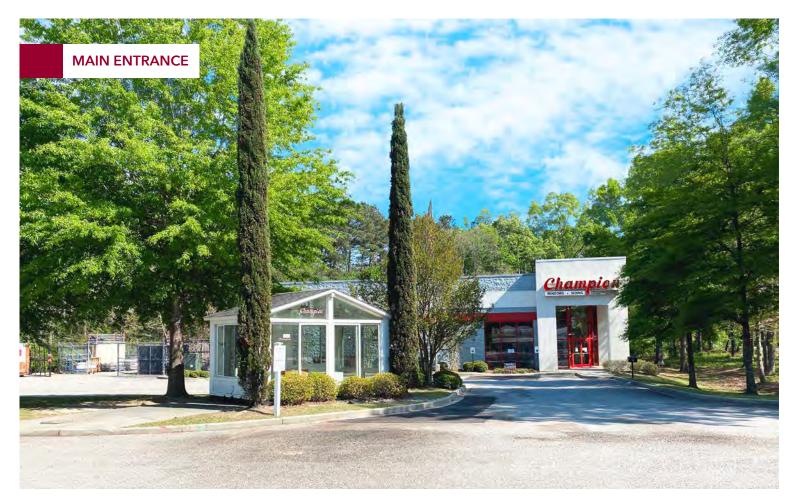

altor1691@gmail.com



#### 









PARCEL ID: 002898-03-019 COUNTY: 



**PROPERTY SPECS:** 



**PROJECT OVERVIEW** 

**PROPERTY DESCRIPTION:** 

mezzanine space in the warehouse. The warehouse leads directly into the secured yard via (2) main doors, (1) 12'x12' dock door, (1) 12'x12' drive in door and (1) 14'x16' drive in door. This location in Lexington County is directly adjacent to Fernandina frontage road, along I-26, which

8 Fernandina Court is a modern (+/-) 12,000 SF flex facility built in 2005 for Champion Windows

features buildings such as Home Depot, Northern Tool Equipment, Costco, and the Center for Executive Education Leadership. This site would be ideal for an owner user.



#### SHOWROOM (2,788 SF)



## SITE FLOOR PLAN

**OFFICE (2,055 SF)** 

# **PROPERTY PHOTOS**







# **MARKET OVERVIEW**



\*ALL STATISTICS ARE BASED OFF DATA FROM A 5 MILE RADIUS



**6,000+** TRAFFIC COUNTS ON FERNANDINA CT./DAY **105,716** TOTAL DAYTIME POPULATION

ЛЕ N

**3,731** TOTAL BUSINESSES \$75,676 AVERAGE HOUSEHOLD INCOME





# B FERNANDINA COURT

All information furnished regarding property for sale, rental or financing is from sources deemed reliable, but no warranty or representation is made to the accuracy thereof and same is submitted to errors, omissions, change of price, rental or other conditions prior to sale, lease or financing or withdrawal without notice. No liability of any kind is to be imposed on the broker herein.



COMMERCIAL REAL ESTATE SERVICES

JON-MICHAEL BROCK

Vice President (864) 978-3704 JMBrock@Lee-Associates.com

#### THOMAS FAWCETT

Assoc