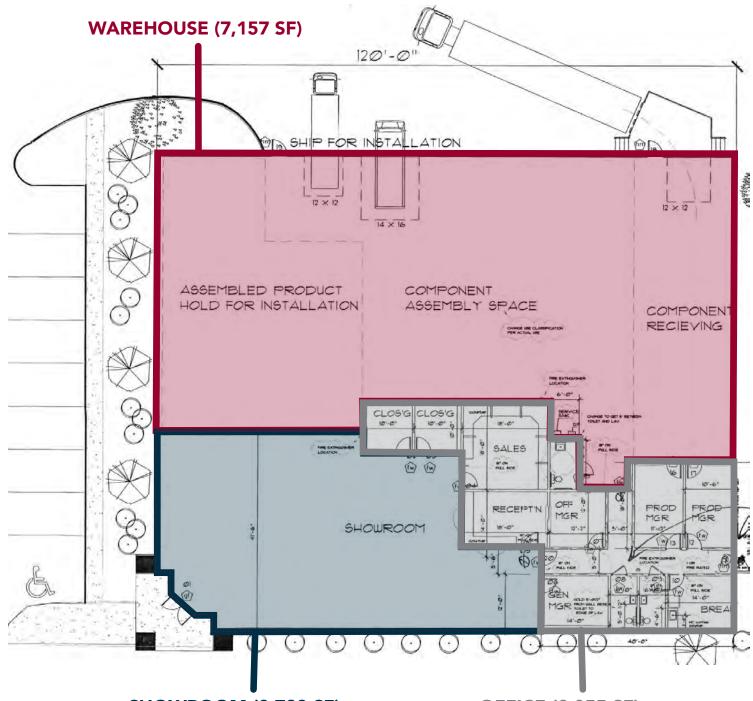

#### 

PARCEL ID: 002898-03-019 COUNTY: 

**PROPERTY SPECS:** 

**PROJECT OVERVIEW** 

**PROPERTY DESCRIPTION:** 

mezzanine space in the warehouse. The warehouse leads directly into the secured yard via (2) main doors, (1) 12'x12' dock door, (1) 12'x12' drive in door and (1) 14'x16' drive in door. This location in Lexington County is directly adjacent to Fernandina frontage road, along I-26, which

8 Fernandina Court is a modern (+/-) 12,000 SF flex facility built in 2005 for Champion Windows

features buildings such as Home Depot, Northern Tool Equipment, Costco, and the Center for Executive Education Leadership. This site would be ideal for an owner user.

#### SHOWROOM (2,788 SF)

## SITE FLOOR PLAN

**OFFICE (2,055 SF)** 