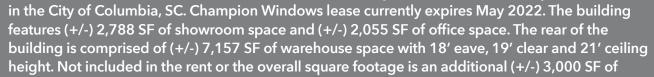

#### 

PARCEL ID: 002898-03-019 COUNTY: 

**PROPERTY SPECS:** 

**PROJECT OVERVIEW** 

**PROPERTY DESCRIPTION:** 

mezzanine space in the warehouse. The warehouse leads directly into the secured yard via (2) main doors, (1) 12'x12' dock door, (1) 12'x12' drive in door and (1) 14'x16' drive in door. This location in Lexington County is directly adjacent to Fernandina frontage road, along I-26, which

8 Fernandina Court is a modern (+/-) 12,000 SF flex facility built in 2005 for Champion Windows

features buildings such as Home Depot, Northern Tool Equipment, Costco, and the Center for Executive Education Leadership. This site would be ideal for an owner user.