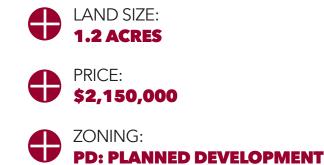

# FOR SALE 12,000 SF AVAILABLE

RETAIL/FLEX SPACE OPTIMAL LOCATION EASY ACCESS TO I-26

\$2,150,000

JON-MICHAEL BROCK

Vice President (864) 978-3704 JMBrock@Lee-Associates.com

#### 

PARCEL ID: 002898-03-019 COUNTY: 

**PROPERTY SPECS:** 

**PROJECT OVERVIEW** 

**PROPERTY DESCRIPTION:** 

mezzanine space in the warehouse. The warehouse leads directly into the secured yard via (2) main doors, (1) 12'x12' dock door, (1) 12'x12' drive in door and (1) 14'x16' drive in door. This location in Lexington County is directly adjacent to Fernandina frontage road, along I-26, which

8 Fernandina Court is a modern (+/-) 12,000 SF flex facility built in 2005 for Champion Windows

features buildings such as Home Depot, Northern Tool Equipment, Costco, and the Center for Executive Education Leadership. This site would be ideal for an owner user.