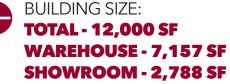

#### 

PARCEL ID: 002898-03-019 COUNTY: 

**PROPERTY SPECS:** 

**PROJECT OVERVIEW** 

**PROPERTY DESCRIPTION:** 

mezzanine space in the warehouse. The warehouse leads directly into the secured yard via (2) main doors, (1) 12'x12' dock door, (1) 12'x12' drive in door and (1) 14'x16' drive in door. This location in Lexington County is directly adjacent to Fernandina frontage road, along I-26, which

8 Fernandina Court is a modern (+/-) 12,000 SF flex facility built in 2005 for Champion Windows

features buildings such as Home Depot, Northern Tool Equipment, Costco, and the Center for Executive Education Leadership. This site would be ideal for an owner user.

#### SHOWROOM (2,788 SF)

## SITE FLOOR PLAN

**OFFICE (2,055 SF)** 