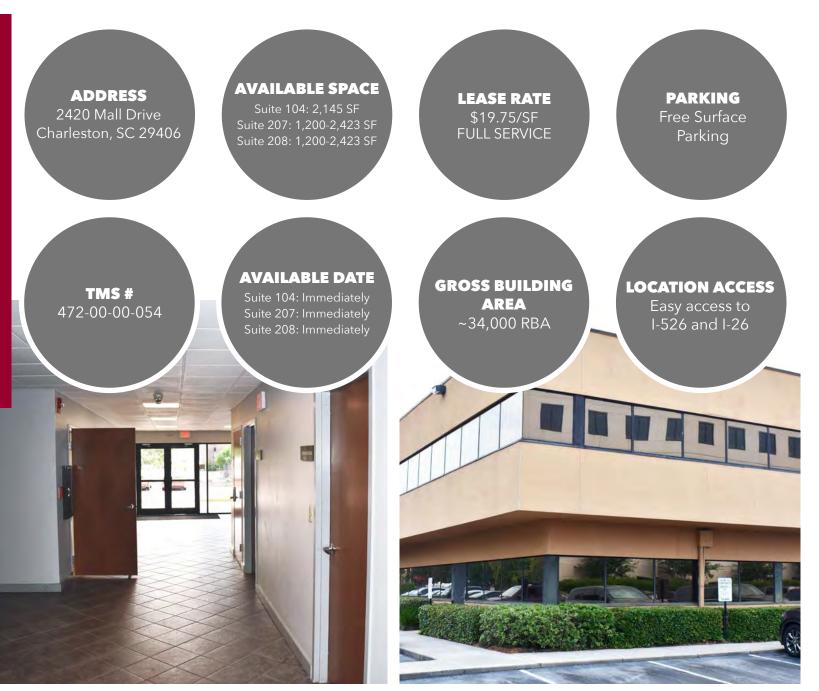

#### **PROPERTY OVERVIEW**

Corporate Square One is a two story office building conveniently located at the corner of Mall Drive and LaCross Road in North Charleston. The property offers Tenant's efficient suite options with full service amenities, complimentary parking and outstanding visibility.

#### LOCATION OVERVIEW

Located in North Charleston with unparalleled access to both I-26 and I-526. The property is adjacent to Centre Pointe retail amenities and is in close proximity to Charleston International Airport and the North Charleston Coliseum and Convention Center.

### **SUITE 104:**

Suite Size: 2,145 SF Date Available: Immediately Amenities: Reception Two (2) Offices One (1) Large Conference Room

#### **SUITE 207:**

Suite Size: 1,200-2,423 SF Date Available: Immediately Amenities: Reception Two (2) Offices One (1) Large Room Can be combined with Suite 208

#### **SUITE 208:**

Suite Size: 1,223-2,423 SF Date Available: Immediately Amenities: Reception Two (2) Offices One (1) Large Room Can be combined with Suite 207