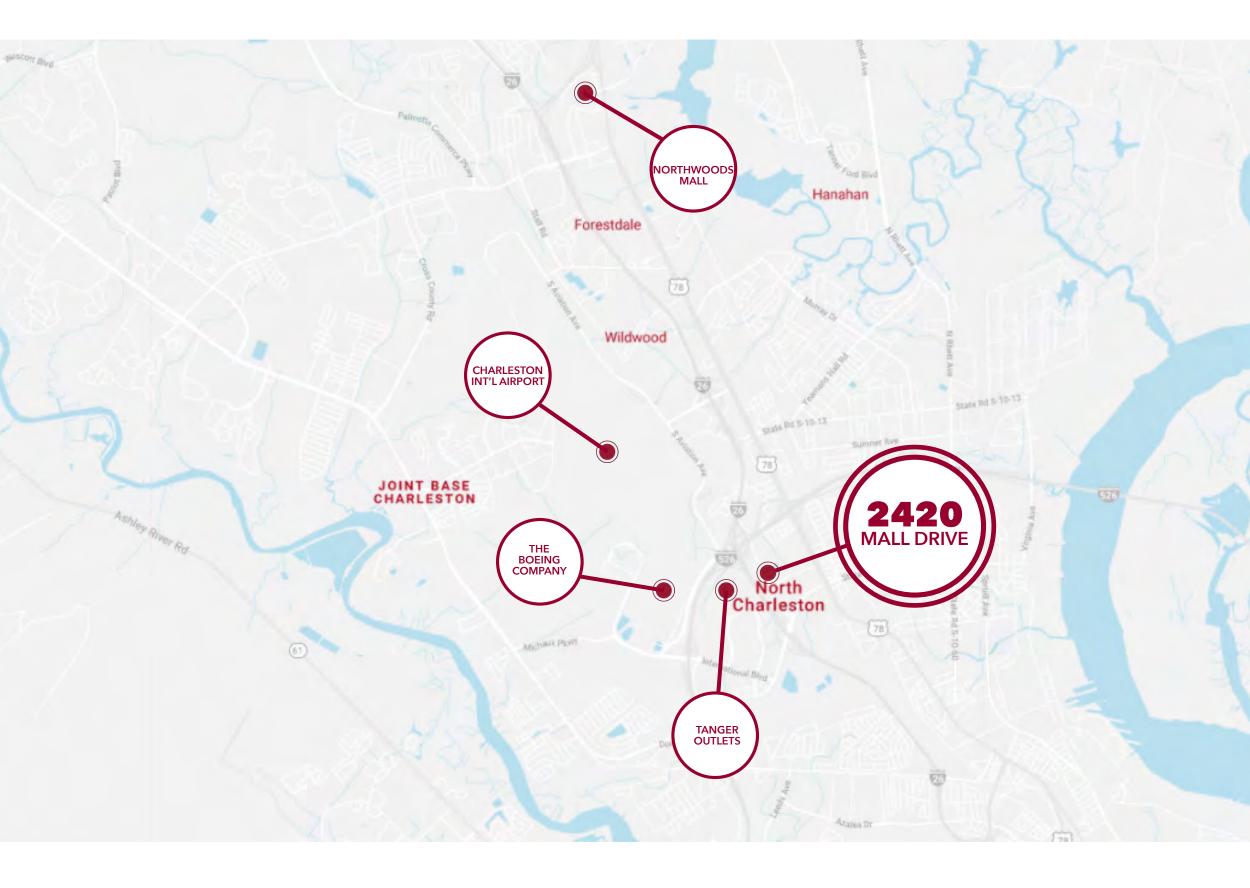

#### LOCATION OVERVIEW

Located in North Charleston with unparalleled access to both I-26 and I-526. The property is adjacent to Centre Pointe retail amenities and is in close proximity to Charleston International Airport and the North Charleston Coliseum and Convention Center.

#### **DRIVE TIMES:**

#### **DOWNTOWN CHARLESTON**

7 Minutes

Yellow House Landing **WEST ASHLEY** 7 Minutes

**SUMMERVILLE** 16 Minutes

DANIEL ISLAND

7 Minutes

MOUNT PLEASANT 11 Minutes