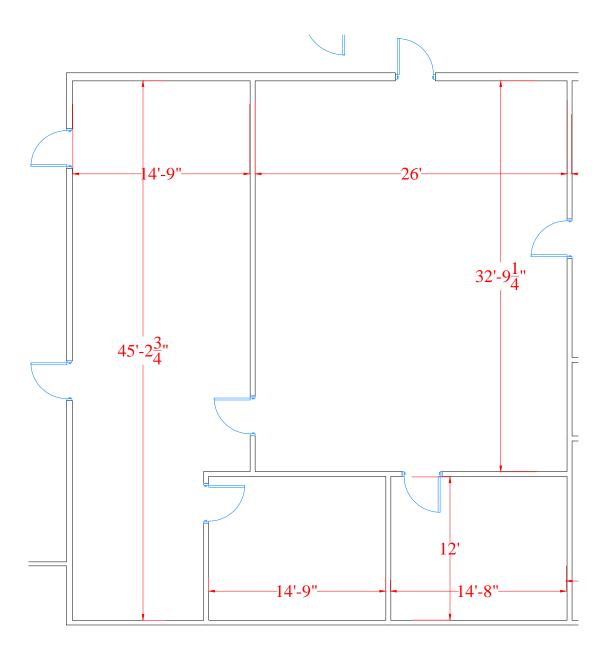

### **SUITE 104:**

Suite Size: 2,145 SF Date Available: Immediately Amenities: Reception Two (2) Offices One (1) Large Conference Room

#### **SUITE 207:**

Suite Size: 1,200-2,423 SF Date Available: Immediately Amenities: Reception Two (2) Offices One (1) Large Room Can be combined with Suite 208

#### **SUITE 208:**

Suite Size: 1,223-2,423 SF Date Available: Immediately Amenities: Reception Two (2) Offices One (1) Large Room Can be combined with Suite 207