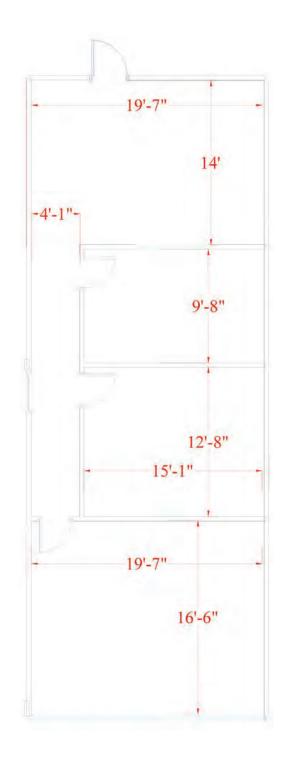

### **SUITE 104:**

Suite Size: 2,145 SF Date Available: Immediately Amenities: Reception Two (2) Offices One (1) Large Conference Room

#### **SUITE 207:**

Suite Size: 1,200-2,423 SF Date Available: Immediately Amenities: Reception Two (2) Offices One (1) Large Room Can be combined with Suite 208

#### **SUITE 208:**

Suite Size: 1,223-2,423 SF Date Available: Immediately Amenities: Reception Two (2) Offices One (1) Large Room Can be combined with Suite 207