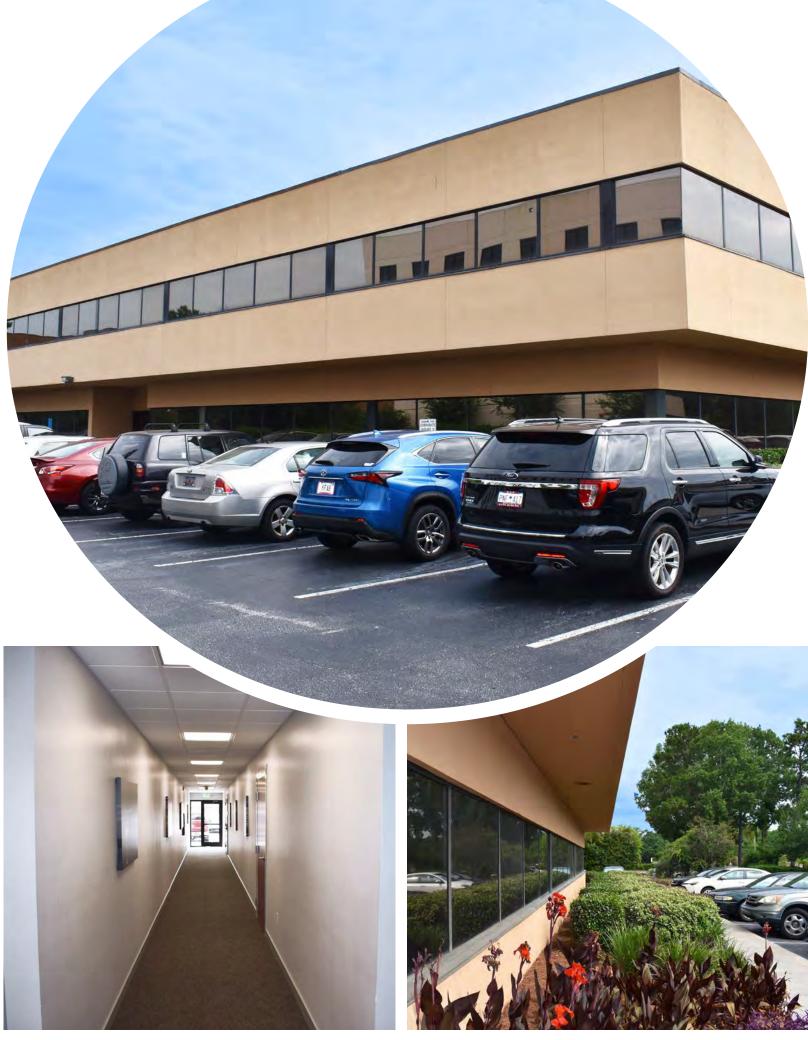

#### **PROPERTY OVERVIEW**

Corporate Square One is a two story office building conveniently located at the corner of Mall Drive and LaCross Road in North Charleston. The property offers Tenant's efficient suite options with full service amenities, complimentary parking and outstanding visibility.