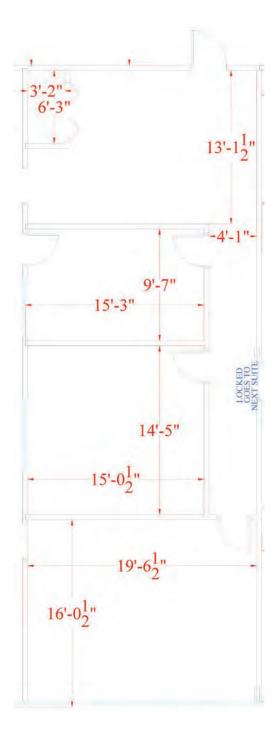

### **SUITE 104:**

Suite Size: 2,145 SF Date Available: Immediately Amenities: Reception Two (2) Offices One (1) Large Conference Room

#### **SUITE 207:**

Suite Size: 1,200-2,423 SF Date Available: Immediately Amenities: Reception Two (2) Offices One (1) Large Room Can be combined with Suite 208

#### **SUITE 208:**

Suite Size: 1,223-2,423 SF Date Available: Immediately Amenities: Reception Two (2) Offices One (1) Large Room Can be combined with Suite 207