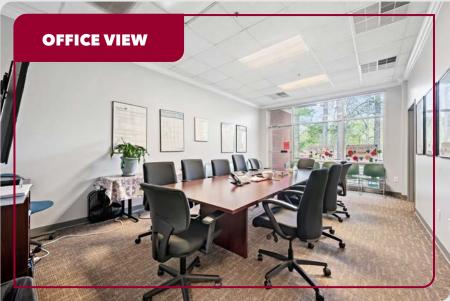

## PROJECT OVERVIEW

**1470 Tobias Gadson Boulevard** is a 41,600 SF professional office building, with approximately 3,831 RSF office space available. Space includes a reception area, 10 private offices, and 2 exterior balconies. *Ideal for medical, financial, or real estate users.* In addition, this unit has the district advantage of having no party walls with any other occupant. Building features include an exterior fountain, balcony space, open lobby, central elevator, and ample parking. This office space is listed with a *reduced sale price of \$999,000*, and a *lease rate of \$17.00/SF NNN*.