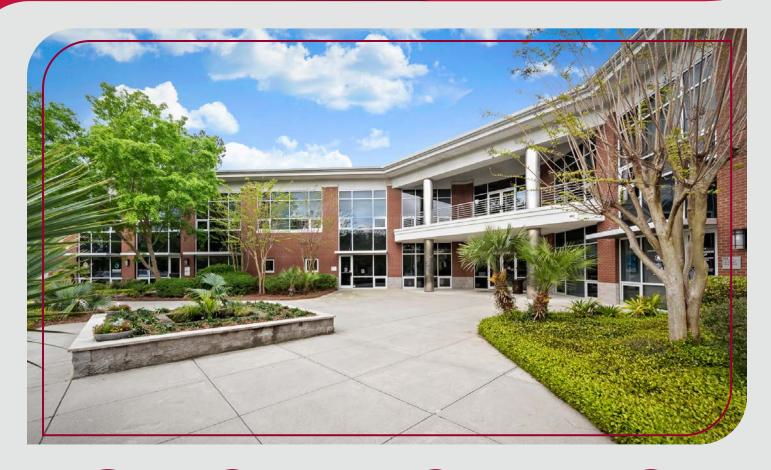

## PROJECT OVERVIEW

**1470 Tobias Gadson Boulevard** is a 41,600 SF professional office building, with approximately 3,831 RSF office space available. Space includes a reception area, 10 private offices, and 2 exterior balconies. *Ideal for medical, financial, or real estate users.* In addition, this unit has the district advantage of having no party walls with any other occupant. Building features include an exterior fountain, balcony space, open lobby, central elevator, and ample parking. This office space is listed with a *reduced sale price of \$999,000*, and a *lease rate of \$17.00/SF NNN*.

### **PARKING & ACCESS:**

Abundant Surface Parking

**YEAR BUILT:** 

2002