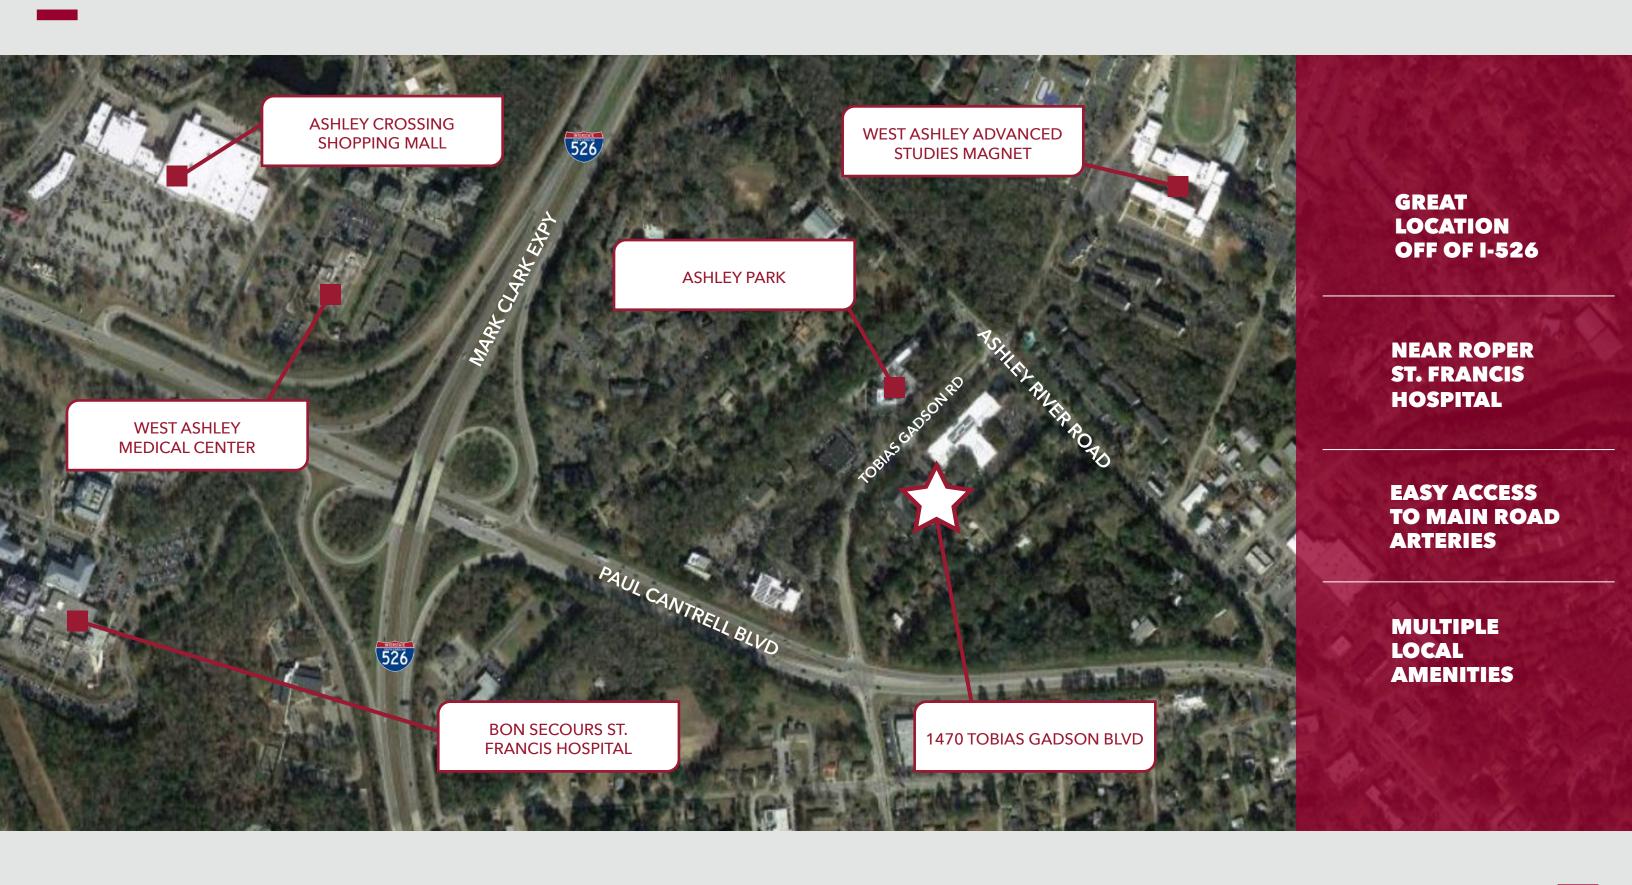

## PROJECT OVERVIEW

**1470 Tobias Gadson Boulevard** is a 41,600 SF professional office building, with approximately 3,831 RSF office space available. Space includes a reception area, 10 private offices, and 2 exterior balconies. *Ideal for medical, financial, or real estate users.* In addition, this unit has the district advantage of having no party walls with any other occupant. Building features include an exterior fountain, balcony space, open lobby, central elevator, and ample parking. This office space is listed with a *reduced sale price of \$999,000*, and a *lease rate of \$17.00/SF NNN*.

**DIRECTIONS:** I-526 to exit 11A-Glenn McConnell Pkwy/Paul Cantrell Blvd., head towards downtown, take a left at light on Tobias Gadson Blvd., the property is the first building on the right.