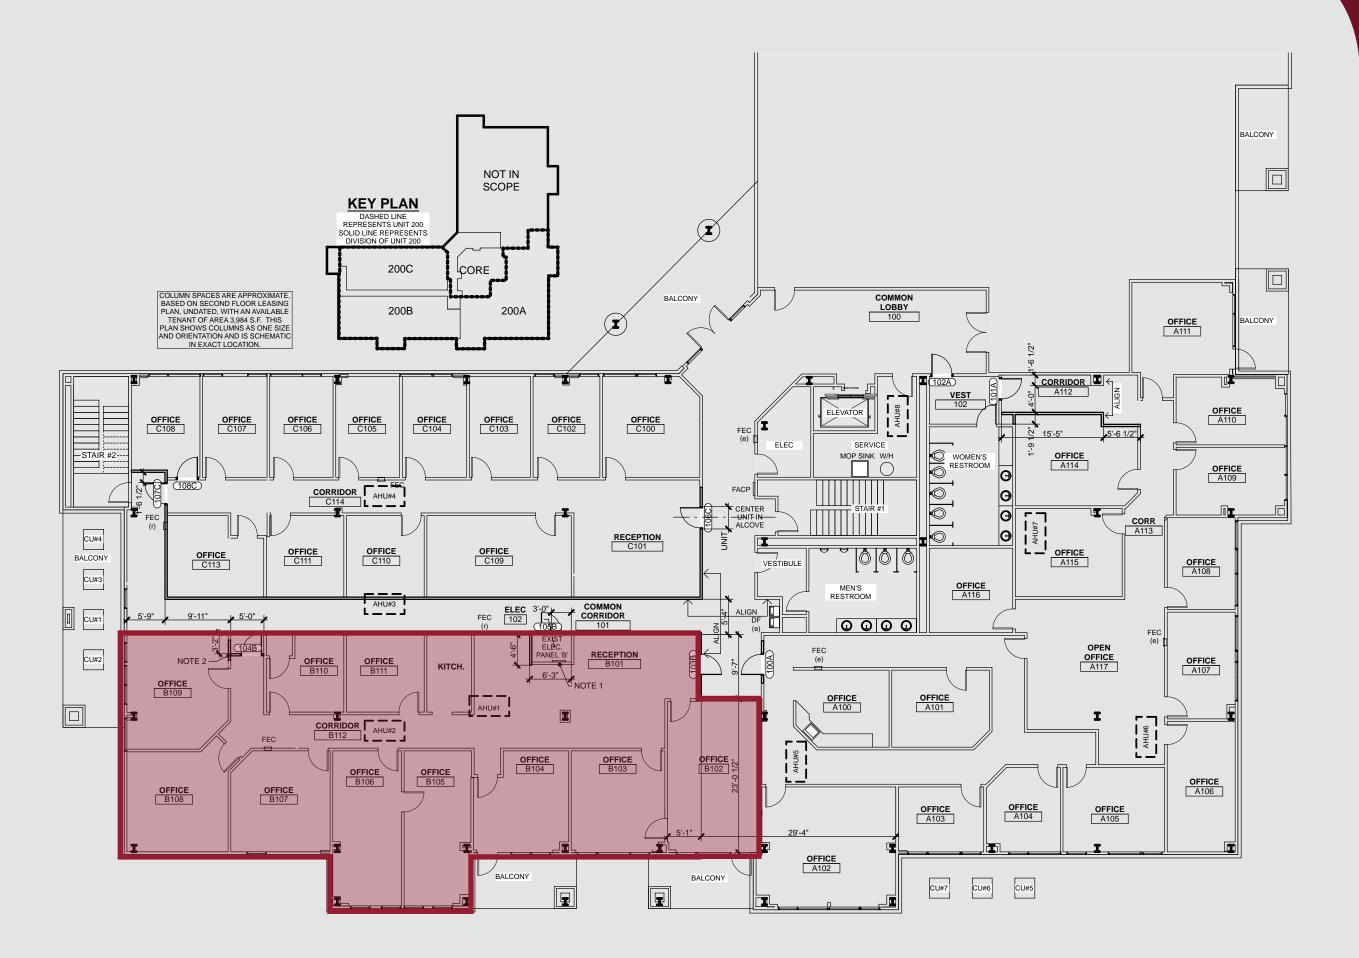

## PROJECT OVERVIEW

**1470 Tobias Gadson Boulevard** is a 41,600 SF professional office building, with approximately 3,831 RSF office space available. Space includes a reception area, 10 private offices, and 2 exterior balconies. *Ideal for medical, financial, or real estate users.* In addition, this unit has the district advantage of having no party walls with any other occupant. Building features include an exterior fountain, balcony space, open lobby, central elevator, and ample parking. This office space is listed with a *reduced sale price of \$999,000*, and a *lease rate of \$17.00/SF NNN*.

#### **AVAILABLE SPACE:**

Total Available: 3,831 SF

## SECOND FLOOR PLAN

**CLASS B** 

NNN

OFFICE BUILDING

MONTHLY RENT: \$5,427.25

3,831 RSF