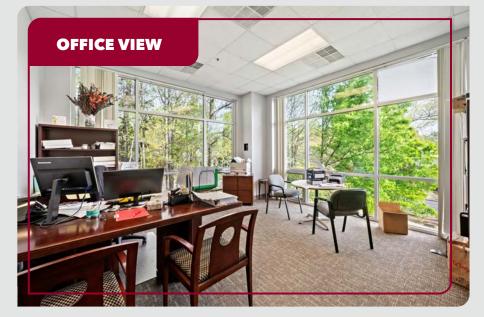

## PROJECT OVERVIEW

**1470 Tobias Gadson Boulevard** is a 41,600 SF professional office building, with approximately 3,831 RSF office space available. Space includes a reception area, 10 private offices, and 2 exterior balconies. *Ideal for medical, financial, or real estate users.* In addition, this unit has the district advantage of having no party walls with any other occupant. Building features include an exterior fountain, balcony space, open lobby, central elevator, and ample parking. This office space is listed with a *reduced sale price of \$999,000*, and a *lease rate of \$17.00/SF NNN*.