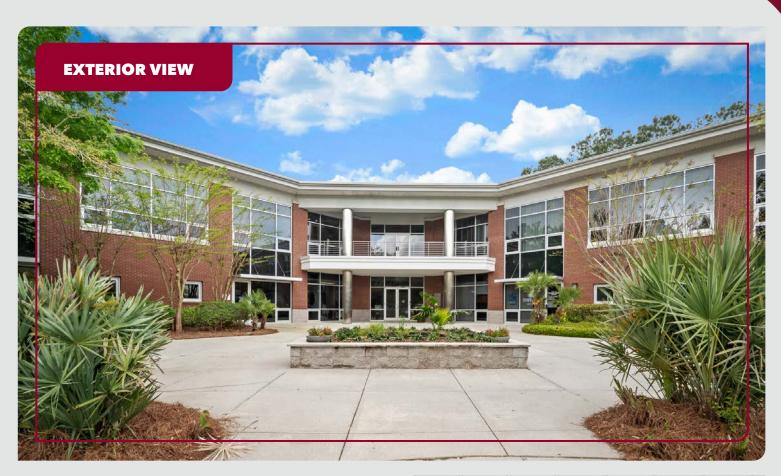

## PROJECT OVERVIEW

**1470 Tobias Gadson Boulevard** is a 41,600 SF professional office building, with approximately 3,831 RSF office space available. Space includes a reception area, 10 private offices, and 2 exterior balconies. *Ideal for medical, financial, or real estate users.* In addition, this unit has the district advantage of having no party walls with any other occupant. Building features include an exterior fountain, balcony space, open lobby, central elevator, and ample parking. This office space is listed with a *reduced sale price of \$999,000*, and a *lease rate of \$17.00/SF NNN*.

### **PARKING & ACCESS:**

Abundant Surface Parking

**YEAR BUILT:** 

2002