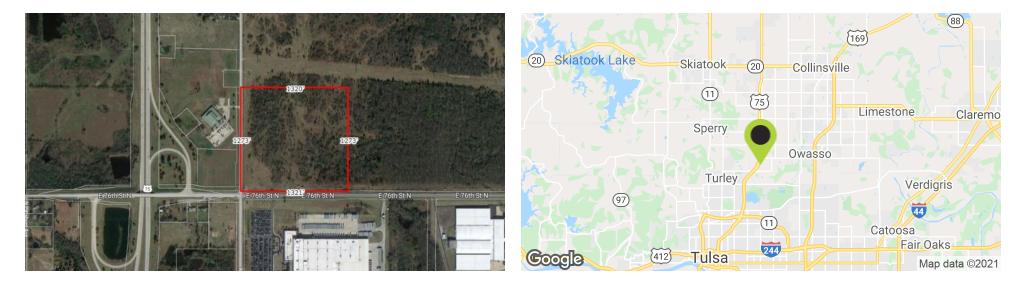

### LAND FOR SALE: 38.48 ACRES FOR SALE

6910 WHIRLPOOL DR | TULSA, OK 74117





# LAND FOR SALE: 38.48 ACRES

#### 6910 WHIRLPOOL DR | TULSA, OK 74117



#### **OFFERING SUMMARY**

| Sale Price:   | \$2,308,800.00 |
|---------------|----------------|
| Lot Size:     | 38.48 Acres    |
| Price / Acre: | \$60,000.00    |
|               |                |

#### **PROPERTY OVERVIEW**

38.48 Acres on the North East Corner of 76th North and Yale Avenue (AKA Whirlpool Dirve). Fantastic site for industrial development and possible retail/convenience store/commercial zoning for the hard corner. Directly North of the 1.6 million square feet Whirlpool plant and distribution center. Just West of the New 1.5 million square feet Macy's fullfillment property. One quarter mile from Highway 75 and the utilities nearby. Priced at only \$60,000 per acre.



# LAND FOR SALE: REGIONAL MAP

6910 WHIRLPOOL DR | TULSA, OK 74117





### LAND FOR SALE: RETAILER