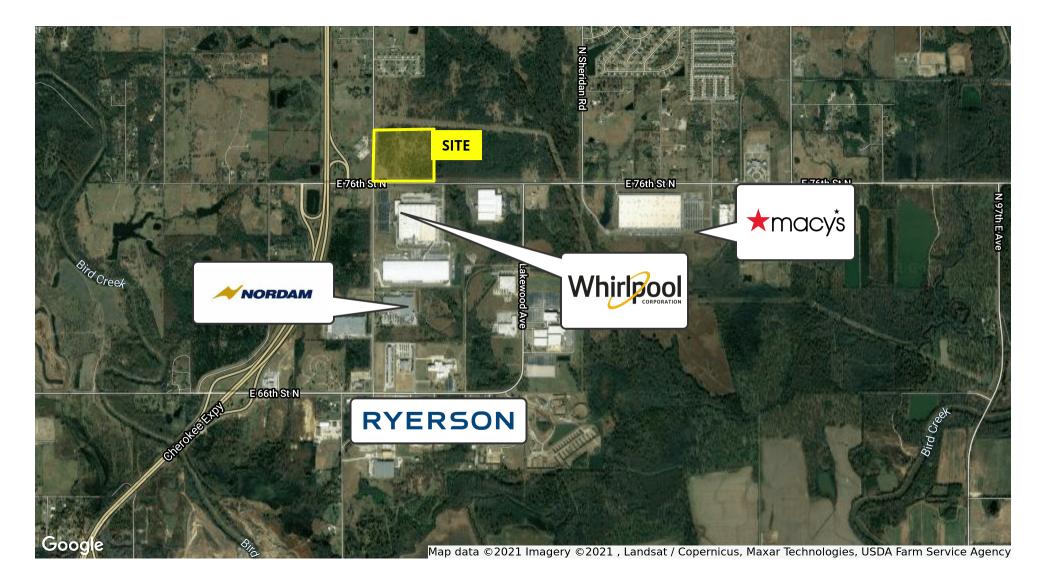

### LAND FOR SALE: RETAILER MAP

#### 6910 WHIRLPOOL DR | TULSA, OK 74117

#### **PROPERTY OVERVIEW**

38.48 Acres on the North East Corner of 76th North and Yale Avenue (AKA Whirlpool Dirve). Fantastic site for industrial development and possible retail/convenience store/commercial zoning for the hard corner. Directly North of the 1.6 million square feet Whirlpool plant and distribution center. Just West of the New 1.5 million square feet Macy's fullfillment property. One quarter mile from Highway 75 and the utilities nearby. Priced at only \$60,000 per acre.