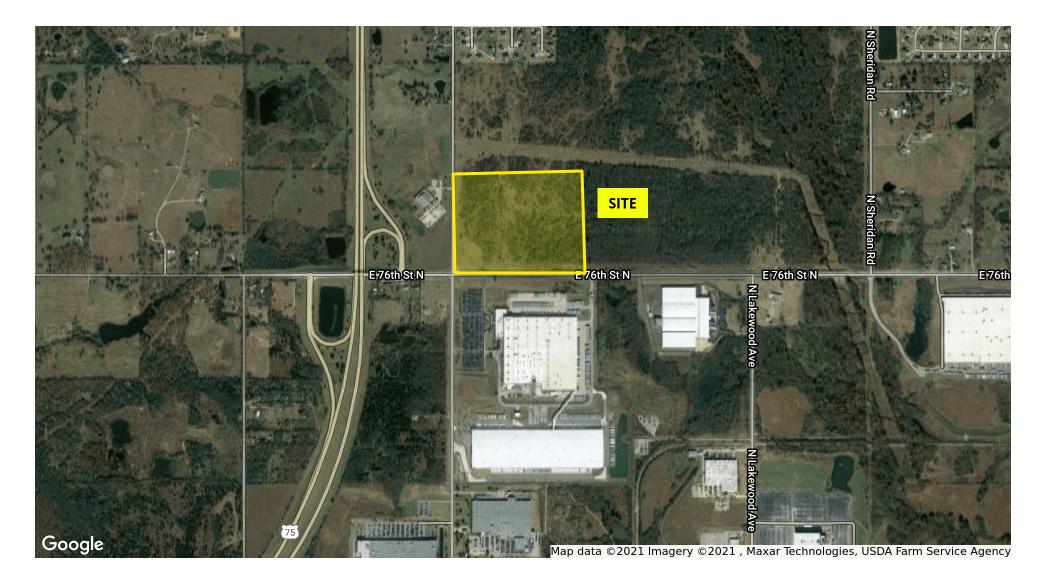

#### LAND FOR SALE: AERIAL MAP

6910 WHIRLPOOL DR | TULSA, OK 74117

#### **PROPERTY OVERVIEW**

38.48 Acres on the North East Corner of 76th North and Yale Avenue (AKA Whirlpool Dirve). Fantastic site for industrial development and possible retail/convenience store/commercial zoning for the hard corner. Directly North of the 1.6 million square feet Whirlpool plant and distribution center. Just West of the New 1.5 million square feet Macy's fullfillment property. One quarter mile from Highway 75 and the utilities nearby. Priced at only \$60,000 per acre.