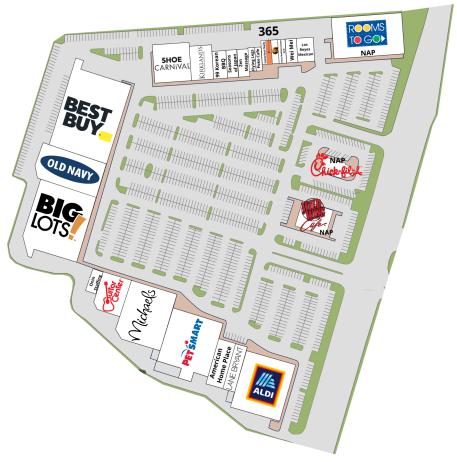

#### SITE PLAN

| SUITE | TENANT NAME         | SPACE SIZE | SUITE | TENANT NAME      | SPACE SIZE |
|-------|---------------------|------------|-------|------------------|------------|
| 100   | Aldi                | 25,046 SF  | 210   | Old Navy         | 19,800 SF  |
| 110A  | Lane Bryant         | 4,573 SF   | 220   | Best Buy         | 43,278 SF  |
| 110B  | American Home Place | 7,114 SF   | 300   | Shoe Carnival    | 12,000 SF  |
| 120   | PetSmart            | 26,093 SF  | 310   | Kirklands        | 6,540 SF   |
| 130   | Michael's           | 23,327 SF  | 320   | 99 Korean BBQ    | 3,600 SF   |
| 140   | Guitar Center       | 9,370 SF   | 330   | Seasons of Japan | 2,100 SF   |
| 150   | Onin Staffing       | 2,698 SF   | 340   | Zen Massage      | 2,800 SF   |
| 200   | Big Lots            | 34,000 SF  | 350   | Flying Legs      | 1,400 SF   |

| SUITE | TENANT NAME              | SPACE SIZE |
|-------|--------------------------|------------|
| 355   | Poke Cafe                | 1,400 SF   |
| 360   | Luxurious Nails          | 1,050 SF   |
| 365   | Available                | 1,050 SF   |
| 370   | UPS Store                | 1,400 SF   |
| 375   | Peno Mediterranean Grill | 2,800 SF   |
| 385   | Wei Mei                  | 1,400 SF   |
| 395   | Los Reyes Mexican        | 3,168 SF   |