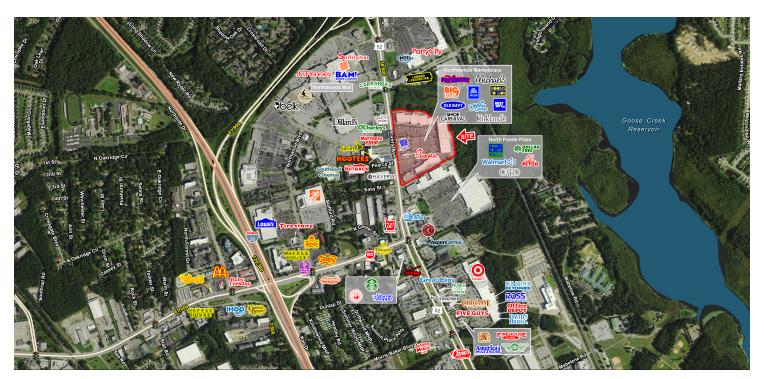

# **NORTHWOODS MARKETPLACE**

7620 Rivers Avenue, Charleston, SC 29406

# LOCATION OVERVIEW

236,007 SF shopping center located in a national and regional real estate hub

#### PROPERTY HIGHLIGHTS

- Anchored by Rooms to Go, Best Buy, Big Lots, Michaels, Aldi, Old Navy, PetSmart
- Signalized intersection across from Northwoods Mall
- Traffic Counts: Rivers Ave: 38,500 AADT; Ashley Phosphate: 61,000 AADT