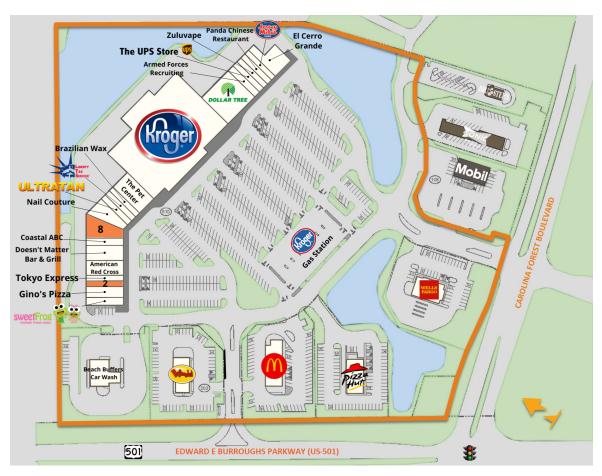

#### SITE PLAN

| SUITE | TENANT NAME                | SPACE SIZE | SUITE | TENANT NAME             | SPACE SIZE | SUITE   | TENANT NAME              | SPACE SIZE |
|-------|----------------------------|------------|-------|-------------------------|------------|---------|--------------------------|------------|
| 1     | Sweet Frog                 | 2,000 SF   | 10    | UltraTan                | 1,500 SF   | 23      | Panda Chinese Restaurant | 1,500 SF   |
| 1A    | Gino's Pizza               | 3,000 SF   | 11    | Liberty Tax Service     | 1,500 SF   | 24      | Jersey Mike's            | 1,500 SF   |
| 2     | Available                  | 1,500 SF   | 12    | Brazilian Wax           | 1,500 SF   | 25 & 26 | El Cerro Grande          | 4,420 SF   |
| 3     | Tokyo Express              | 1,500 SF   | 13    | The Pet Center          | 5,500 SF   | 29      | Wells Fargo Bank         | 3,600 SF   |
| 4     | American Red Cross         | 4,000 SF   | 16    | Kroger                  | 55,696 SF  | 30      | Pizza Hut                | 3,225 SF   |
| 6     | Doesn't Matter Bar & Grill | 4,000 SF   | 17    | Dollar Tree             | 10,050 SF  | 31      | McDonald's               | 6,464 SF   |
| 7     | Coastal ABC                | 2,000 SF   | 21    | Armed Forces Recruiting | 2,000 SF   | 32      | Bojangles                | 3,666 SF   |
| 8     | Available                  | 4,000 SF   | 22A   | The UPS Store           | 1,500 SF   | 33      | Beach Buffers Car Wash   | 6,825 SF   |
| 9     | Nail Couture               | 4,071 SF   | 22B   | Zuluvape                | 1,500 SF   |         |                          |            |