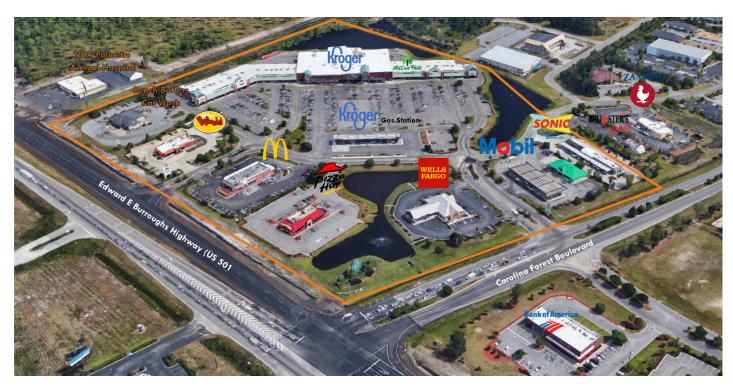

#### **LOCATION OVERVIEW**

Kroger anchored center with a strong mix of national local retailers & service providers

#### PROPERTY HIGHLIGHTS

- Situated at the entrance of the master planned Carolina Forest with a great mix of residential, schools, and other daytime traffic generators.
- Located at the intersection of Carolina Forest Boulevard and Hwy 501, Myrtle Beach's gateway, which has a traffic count of 48,100 AADT
- Located 6 mile NW of Downtown Myrtle Beach which averages over 14.6 million visitors annually
- Shopping Center size is 141,165 with available spaces from 1,500 SF to 4,000 SF