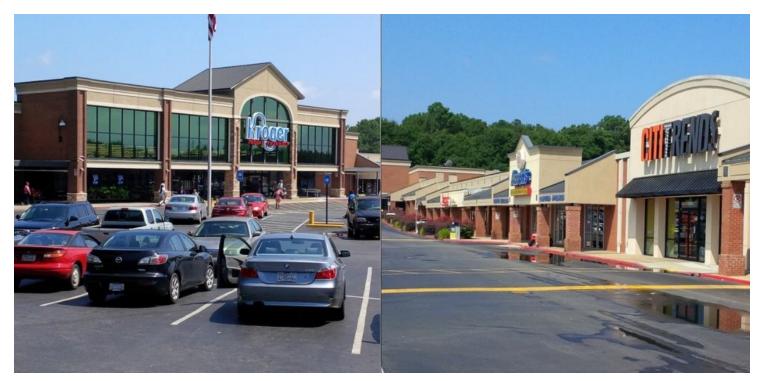

#### LOCATION OVERVIEW

Recently renovated Kroger-anchored shopping center

### PROPERTY HIGHLIGHTS

- AVAILABLE: 1,595 SF & 1,000 SF
- Co-tenants include Kroger, Ollie's Bargain Outlet, Badcock Furniture & Aaron's Rents
- Signalized intersection with 5 access points
- Excellent visibility to Bullsboro Road (23,620 vehicles per day)
- Located along major retail corridor 2 miles west of I-85