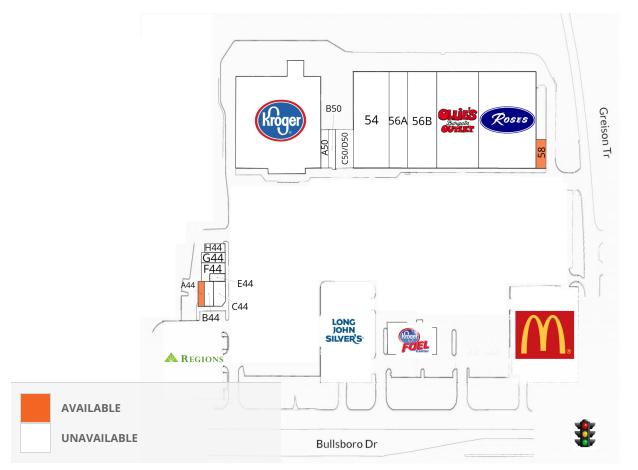

#### SITE PLAN

| SUITE   | TENANT NAME                | SPACE SIZE | SUITE | TENANT NAME            | SPACE SIZE |
|---------|----------------------------|------------|-------|------------------------|------------|
| Suite A | Kroger                     | 49,319 SF  | F44   | Custom Cleaners        | 1,800 SF   |
| Suite B | Roses                      | 30,624 SF  | G44   | Little Caesars Pizza   | 1,400 SF   |
| A44     | Available                  | 1,000 SF   | H44   | China Express          | 1,200 SF   |
| A50     | Sunset Financial of Newnan | 1,600 SF   | 54    | Badcock & More         | 24,986 SF  |
| B44     | All American Barber Shop   | 1,000 SF   | 56A   | Aaron's                | 8,500 SF   |
| B50     | Los Brothers Tacos         | 1,600 SF   | 56B   | Citi Trends            | 12,572 SF  |
| C44     | American Deli              | 1,950 SF   | 56C   | Ollie's Bargain Outlet | 29,419 SF  |
| C50/D50 | Beauty Supply              | 4,425 SF   | 58    | Available              | 1,595 SF   |
| E44     | Metro PCS                  | 1,000 SF   |       |                        |            |