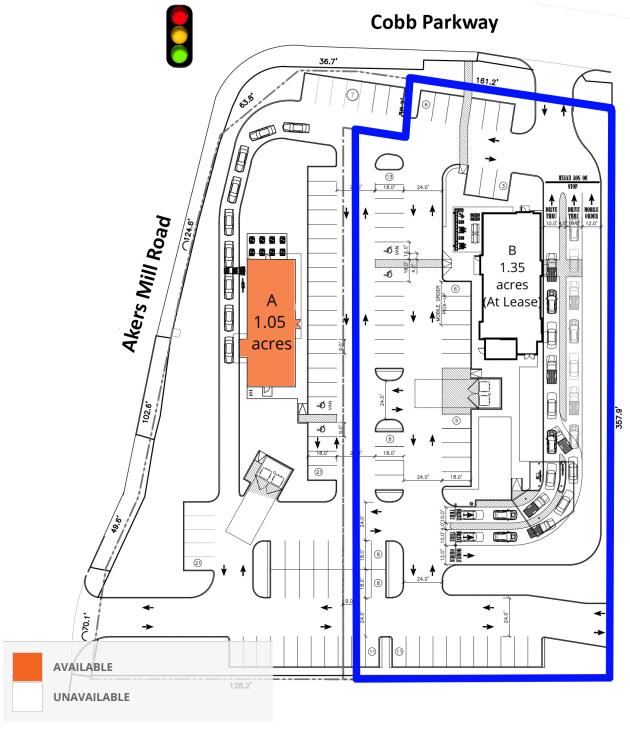

# **CUMBERLAND FLAGSHIP HARDCORNER PAD**

2952 Cobb Parkway SE, Atlanta, GA 30339

SITE PLAN

### PROPERTY HIGHLIGHTS

- 1 AC pad on hardcorner available
- Shared signalized intersection with Cumberland Mall
- Premier visibility, frontage and sight lines to both Cobb Pkwy & Akers Mill Rd
- Four access points via Cobb Parkway and Akers Mill Road
- Situated in the midst of 24,000,000 square feet of office space
- Freestanding pylon sign fronting Cobb Pkwy
- GA DOT Traffic Counts: Cobb Pkwy-20,800 AADT / I-75-156,000