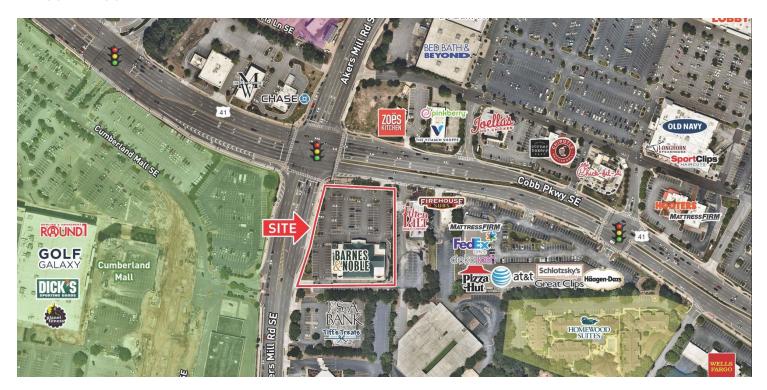

## LOCATION OVERVIEW

Redevelopment opportunity located at Cumberland's top intersection of Cobb Parkway & Akers Mill Road

### PROPERTY HIGHLIGHTS

- 1 AC pad on hardcorner available
- Shared signalized intersection with Cumberland Mall
- Premier visibility, frontage and sight lines to both Cobb Pkwy & Akers Mill Rd
- Four access points via Cobb Parkway and Akers Mill Road
- Situated in the midst of 24,000,000 square feet of office space
- Freestanding pylon sign fronting Cobb Pkwy
- GA DOT Traffic Counts: Cobb Pkwy-20,800 AADT / I-75-156,000