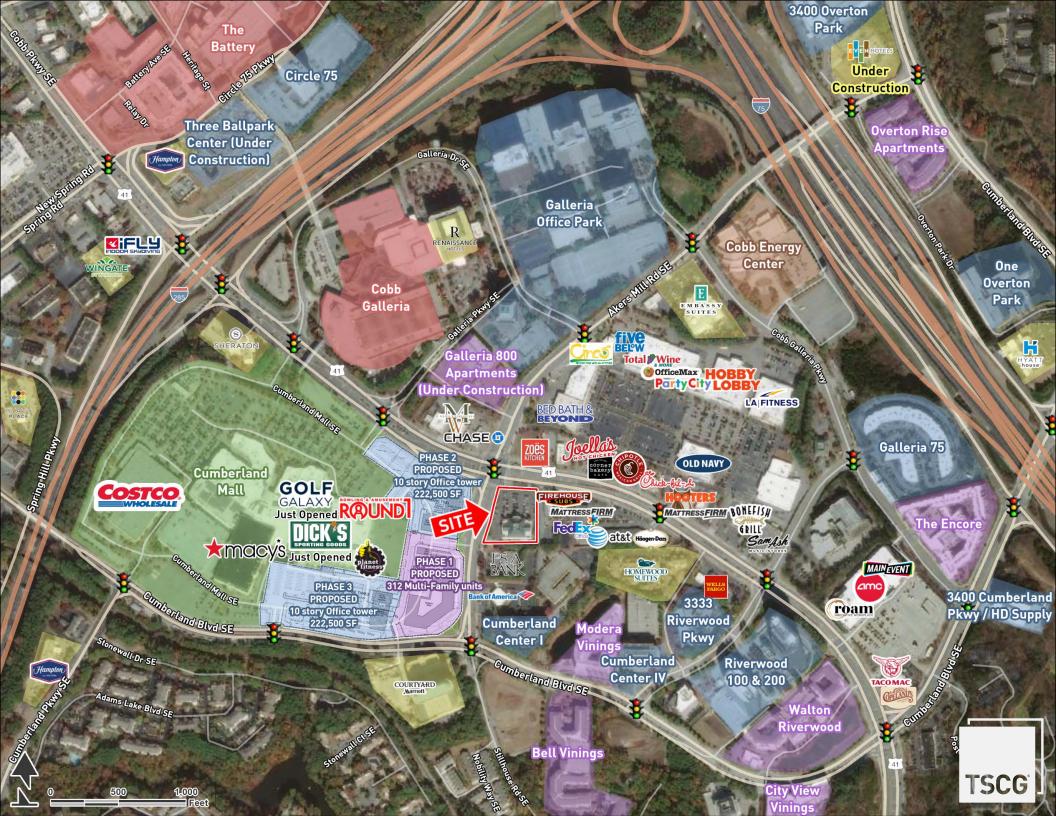

## LOCATION OVERVIEW

Redevelopment opportunity located at Cumberland's top intersection of Cobb Parkway & Akers Mill Road

### PROPERTY HIGHLIGHTS

- 1 AC pad on hardcorner available
- Shared signalized intersection with Cumberland Mall
- Premier visibility, frontage and sight lines to both Cobb Pkwy & Akers Mill Rd
- Four access points via Cobb Parkway and Akers Mill Road
- Situated in the midst of 24,000,000 square feet of office space
- Freestanding pylon sign fronting Cobb Pkwy
- GA DOT Traffic Counts: Cobb Pkwy-20,800 AADT / I-75-156,000