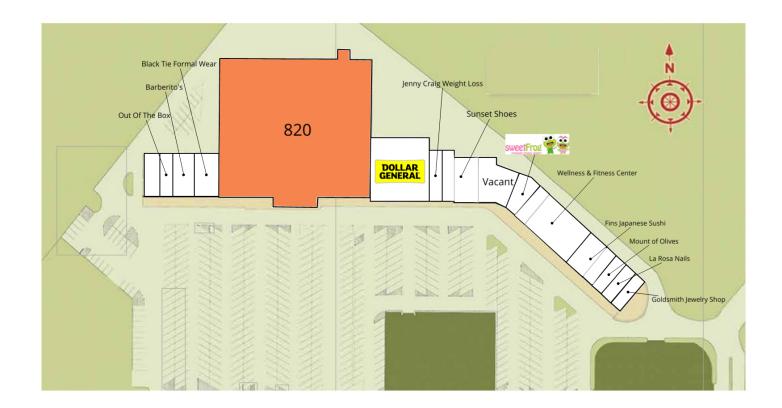

## SITE PLAN

| TE | TENANT NAME               | SPACE SIZE | SUITE | TENANT NAME             | SPACE SI  |
|----|---------------------------|------------|-------|-------------------------|-----------|
| 1  | Goldsmith Jewelry Shop    | 1,200 SF   | 760   | Sunset Shoes            | 2,203 SF  |
| 26 | La Rosa Nails             | 1,200 SF   | 764   | Jenny Craig Weight Loss | 3,500 SF  |
| 28 | Mount of Olives           | 1,200 SF   | 800   | Dollar General          | 9,000 SF  |
| 32 | Fins Japanese Sushi       | 2,400 SF   | 820   | Available               | 55,000 SF |
| 36 | Wellness & Fitness Center | 6,000 SF   | 834   | Black Tie Formal Wear   | 2,800 SF  |
| 48 | Sweet Frog                | 1,770 SF   | 836   | Barberito's             | 2,800 SF  |
| 54 | Vacant                    | 3,866 SF   | 838   | Out Of The Box          | 1,400 SF  |