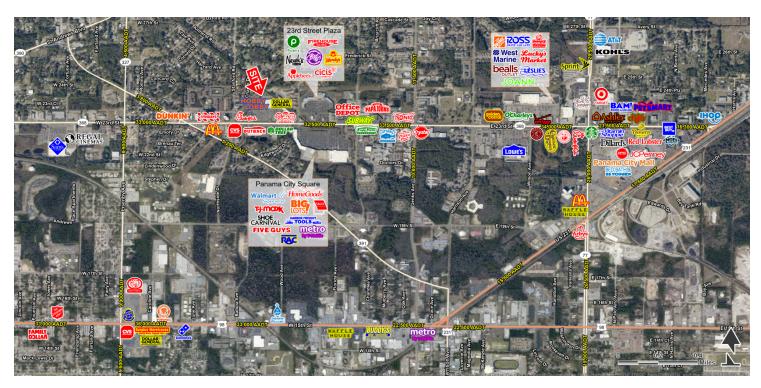

### PROPERTY HIGHLIGHTS

- Prime retail location in Panama City
- 55,000 SF box with superior visibility from 23rd street to over 34,000 cars per day
- Surrounding tenants include: Chick-Fil-A, Outback
  Steakhouse, TJ Maxx, Dollar Tree, Walmart, and many more
- Call for details