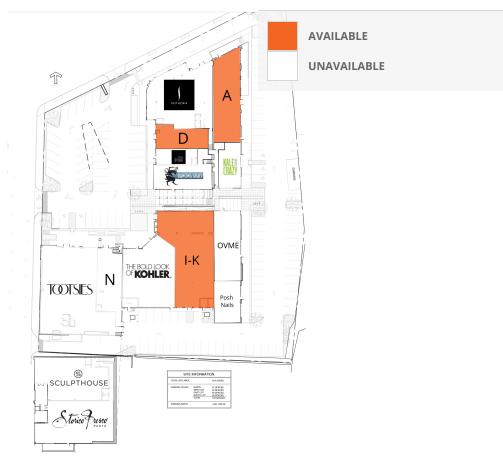

# SITE PLAN

| SUITE | TENANT NAME     | SPACE SIZE | SUITE | TENANT NAME            | SPACE SIZE |
|-------|-----------------|------------|-------|------------------------|------------|
| А     | Available       | 2,494 SF   | Н     | Posh Nails             | 1,506 SF   |
| B/C   | Sephora         | 4,858 SF   | I-K   | Available              | 5,448 SF   |
| D     | Available       | 1,467 SF   | L-M   | Kohler Signature Store | 4,104 SF   |
| E-1   | The Shade Store | 875 SF     | N     | Storico Fresco         | 2,100 SF   |
| E-2   | Dancing Goats   | 2,200 SF   | P/O   | Tootsies               | 7,000 SF   |
| F     | Kale Me Crazy   | 1,277 SF   | Q/R   | Sculpt House           | 3,591 SF   |
| G     | OVME            | 2,483 SF   | S     | Storico Fresco         | 4,383 SF   |