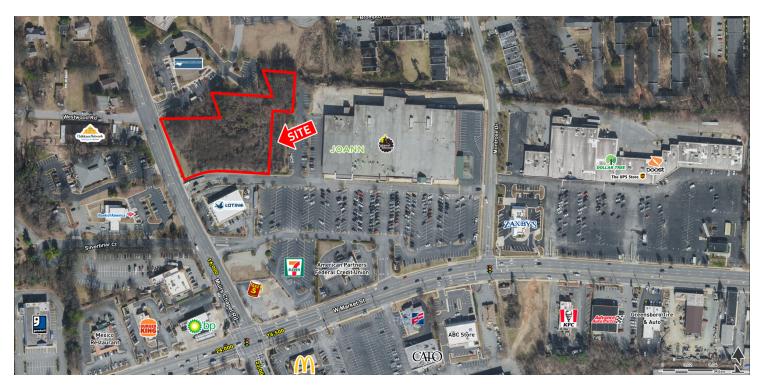

### LOCATION OVERVIEW

Located at the intersection of W Market St and Muirs Chapel Rd in Greensboro, NC

#### PROPERTY HIGHLIGHTS

- Available 2.04-acre Outparcel
- Co-Tenants include JoAnn Fabrics, Planet Fitness, Take Five Oil, 7-11
- Purchase Price \$750,000