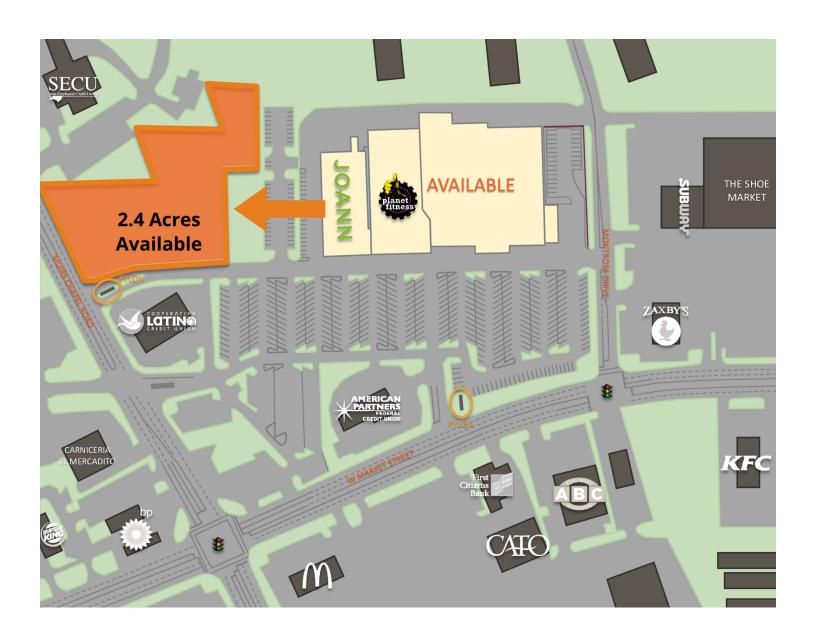

### LOCATION OVERVIEW

Located at the intersection of W Market St and Muirs Chapel Rd in Greensboro, NC

#### PROPERTY HIGHLIGHTS

- Available 2.04-acre Outparcel
- Co-Tenants include JoAnn Fabrics, Planet Fitness, Take Five Oil, 7-11
- Purchase Price \$750,000