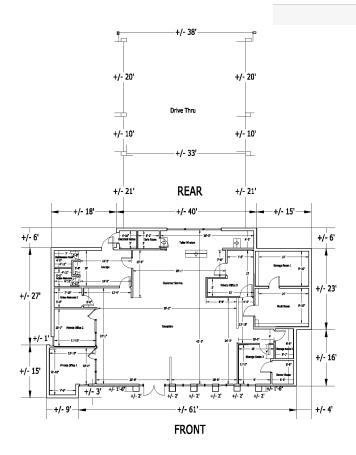

e
- Retailers in the market include Target, Michaels, Petco, Ross, Walmart Neighborhood Market, Publix, Verizon, Ashley Furniture, Walmart Supercenter, Wawa, Starbucks, Panera, Chipotle, and many more
- Traffic Counts (AADT): US Hwy 19 N 68,000

#### DEMOGRAPHICS

|                        | 1 MILE   | 3 MILES  | 5 MILES  |
|------------------------|----------|----------|----------|
| Total Population       | 11,691   | 108,912  | 278,670  |
| Daytime Population     | 13,070   | 111,873  | 293,316  |
| Households             | 5,087    | 46,415   | 121,932  |
| Average HH Income (\$) | \$53,694 | \$60,373 | \$71,501 |



#### EXCLUSIVE AGENT(S)

JACLYN LANGHOLZ • Jaclyn.Langholz@tscg.com • 813.961.1812

# **PINELLAS PARK OUTPARCEL**

7600 US Hwy 19 N, Pinellas Park, FL 33781

## SITE PLAN



SUITE

TENANT NAME

**SPACE SIZE** 

#### EXCLUSIVE AGENT(S) JACLYN LANGHOLZ • Jaclyn.Langholz@tscg.com • 813.961.1812