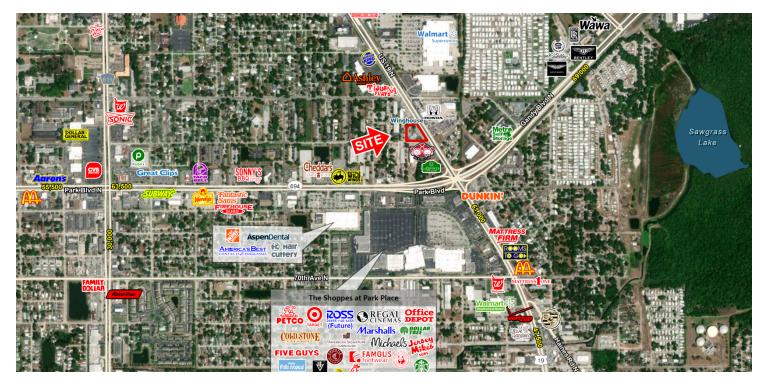

#### LOCATION OVERVIEW

US Hwy 19 N and 76th Ave N

#### **PROPERTY HIGHLIGHTS**

- GLA: 3,077 SF; 1.3 acres
- Former HomeBanc located on a corner parcel available for lease
- Prime location in Pinellas Park on US 19N, just north of Park Blvd
- US 19 is a major north/south highway in Pinellas County with a strong retail presence
- Retailers in the market include Target, Michaels, Petco, Ross, Walmart Neighborhood Market, Publix, Verizon, Ashley Furniture, Walmart Supercenter, Wawa, Starbucks, Panera, Chipotle, and many more
- Traffic Counts (AADT): US Hwy 19 N 68,000